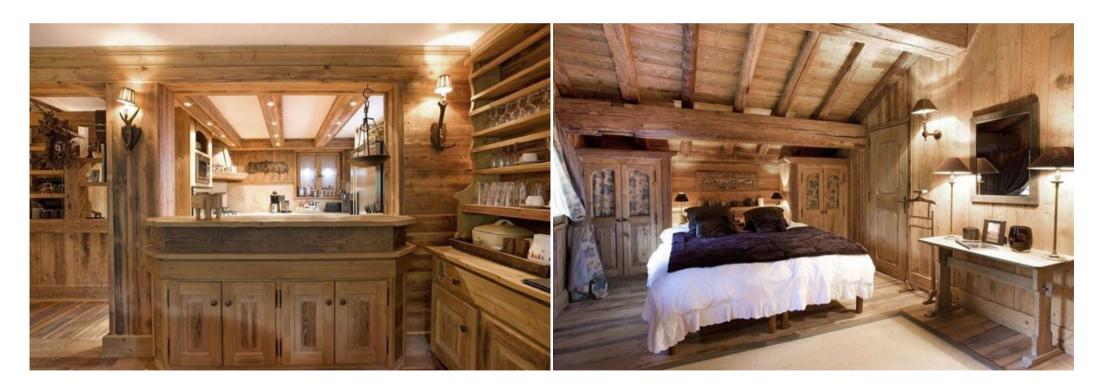

#### Floor 1

Double bedroom : 1 Double bed (160 x 200) Ensuite bathroom : Shower, Hairdryer, Towel dryer, Single sink, Toilet Double bedroom : 1 Double bed (160 x 200) Ensuite bathroom : Shower, Hairdryer, Towel dryer, Single sink, Toilet Double bedroom : Wardrobe 1 Double bed (160 x 200) Ensuite bathroom : Bathtub, Shower, Hairdryer, Towel dryer, Single sink Family bedroom : Chest of drawers, Wardrobe 1 Double bed (160 x 200) 2 Single beds (90 x 190) Ensuite bathroom : Bathtub, Hairdryer, Towel dryer, Single sink, Toilet

## Open kitchen

Dining room

- TV lounge
- Terrace