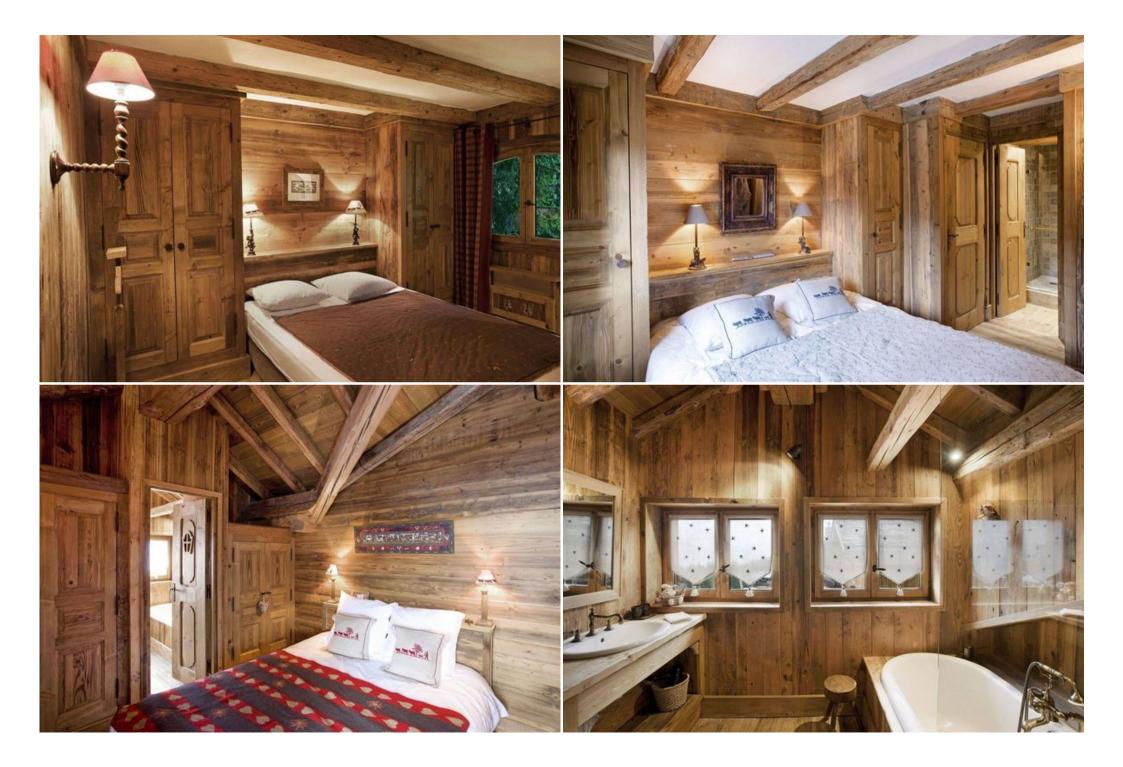

#### Floor 1

Double bedroom : 1 Double bed (160 x 200) Ensuite bathroom : Shower, Hairdryer, Towel dryer, Single sink, Toilet Double bedroom : 1 Double bed (160 x 200) Ensuite bathroom : Shower, Hairdryer, Towel dryer, Single sink, Toilet Double bedroom : Wardrobe 1 Double bed (160 x 200) Ensuite bathroom : Bathtub, Shower, Hairdryer, Towel dryer, Single sink Family bedroom : Chest of drawers, Wardrobe 1 Double bed (160 x 200) 2 Single beds (90 x 190) Ensuite bathroom : Bathtub, Hairdryer, Towel dryer, Single sink, Toilet

### Floor 3

Double bedroom : Balcony , Wardrobe 1 Double bed (160 × 200) Ensuite bathroom : Bathtub, Hairdryer, Towel dryer, Single sink, Toilet Master bedroom : Balcony , Safe, Wardrobe 1 Double bed (180 × 200)

#### Bathroom :

Bathroom 1 : Double sink , Shower, Hairdryer, Toilet