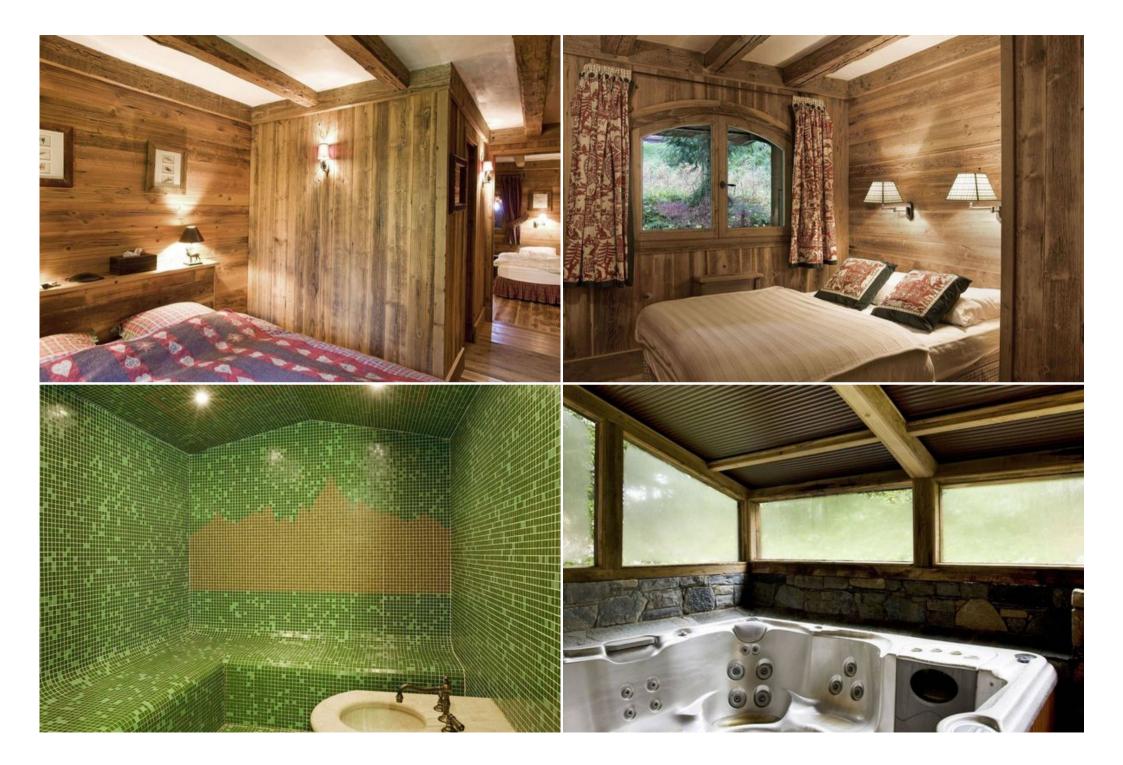

As if to emphasize and assert his wild character, two exceptional shotguns are hung on the wall of the room for pleasure of the enthusiasts.

Golf

Cross country skiing

Enjoy spacious living areas and the many facilities offered by the chalet. This mountain chalet welcomes fourteen people in seven gorgeous bedrooms including a master bedroom on the top floor accessible by a wide wooden stairs occupied by hunting trophies of an ibex and a mouflon. The wellness area houses a steam room and a jacuzzi that you will appreciate after long days of skiing.

#### Floor 0

Leisure areas :

Hammam

Indoor jacuzzi

Double bedroom :

Wardrobe

1 Bunk bed (two sleeps) (90 x 190)

Other areas :