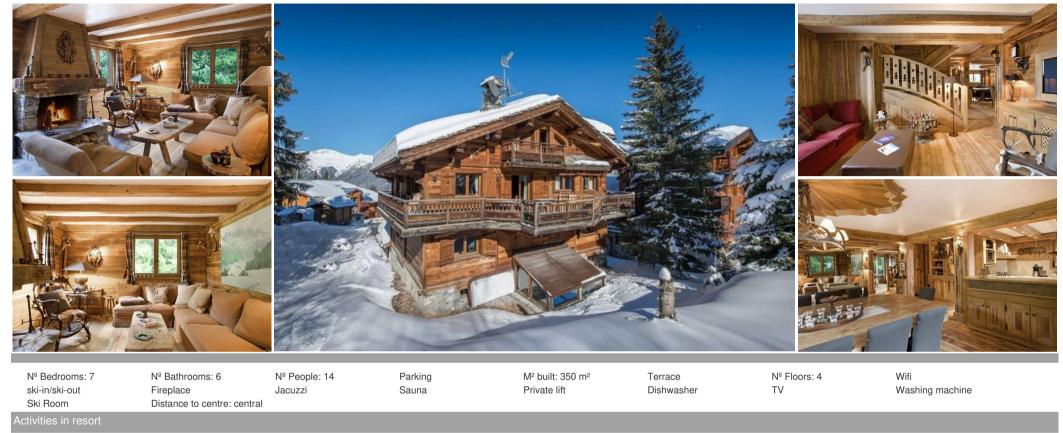

# The mountain chalet in Courchevel 1850

France, Courchevel, Courchevel 1850, Plantret

Skiing/Snowboarding

Cycling

The mountain chalet located in the district of Plantret is an authentic mountain chalet in very unusual decoration for a family chalet. This mountain chalet has a privileged location close to the slopes and ski lifts.

Hiking

Mountain-Biking

Riding

The decoration of this beautiful mountain chalet surprises: from its origins, the chalet is bathed in a poetic atmosphere linked to the forest and hunting. The theme of hunting and deer has been the common thread in the decoration and interior design of the chalet. The living area receives two beautiful cabriolet armchairs designed entirely from deer antlers and skin of the animal. The orange - brown sofa opposite the large wooden and stone fireplace reminds the color of the autumn leaves at the beginning of the hunting season.

In the large dining room which opens onto the semi - professional kitchen is a gorgeous chandelier made with antlers illuminating the massive wooden table which easily receive the fourteen occupants of the chalet.

As if to emphasize and assert his wild character, two exceptional shotguns are hung on the wall of the room for pleasure of the enthusiasts.

Golf

Cross country skiing

Enjoy spacious living areas and the many facilities offered by the chalet. This mountain chalet welcomes fourteen people in seven gorgeous bedrooms including a master bedroom on the top floor accessible by a wide wooden stairs occupied by hunting trophies of an ibex and a mouflon. The wellness area houses a steam room and a jacuzzi that you will appreciate after long days of skiing.

This chalet is a unique with its hunting themed decoration. This mountain chalet will seduce demanding families looking for originality and a true traditional chalet experience in Courchevel 1850.

Distance from the center : 500 m Closest ski slope : Epicea Distance from the slopes : 50 m Distance to ski school : 500 m Closest ski lift : Plantret Distance from ski lift : 500 m