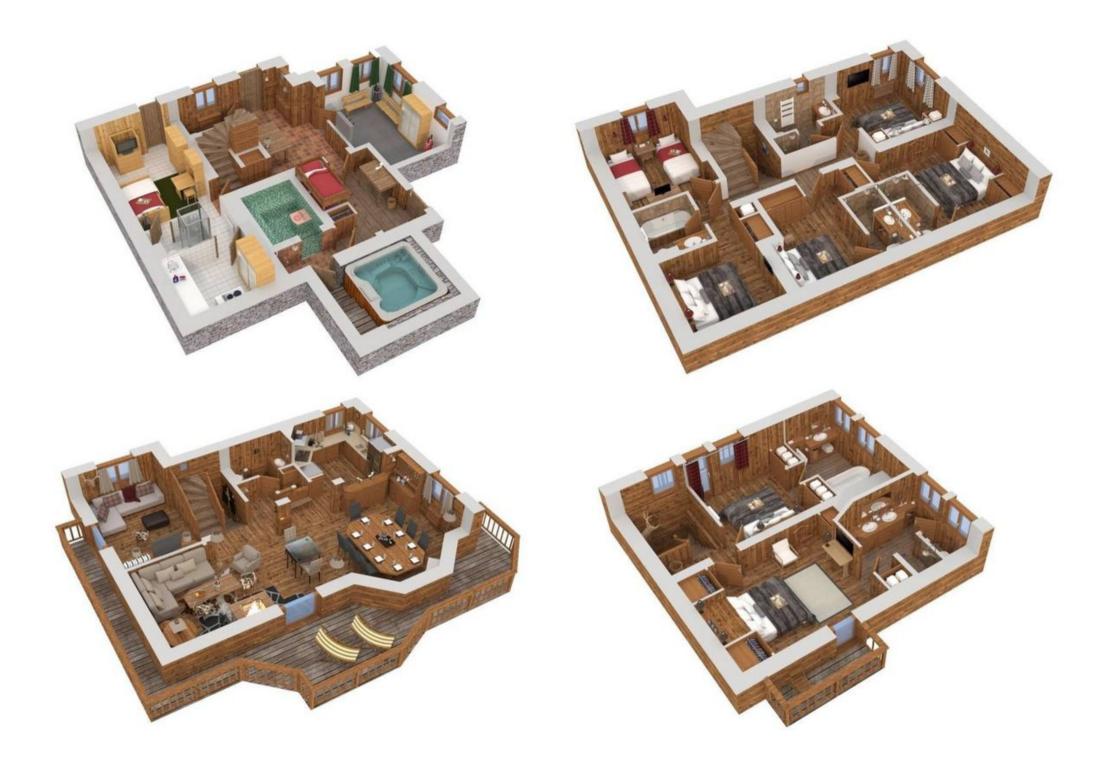

#### Floor 0

Leisure areas :

Hammam

Indoor jacuzzi

Double bedroom :

Wardrobe

1 Bunk bed (two sleeps) (90 x 190)

Other areas :

Lobby

Ski room

Independent toilet : 1

#### Floor 1

Double bedroom : 1 Double bed (160 x 200) Ensuite bathroom : Shower, Hairdryer, Towel dryer, Single sink, Toilet Double bedroom : 1 Double bed (160 x 200) Ensuite bathroom : Shower, Hairdryer, Towel dryer, Single sink, Toilet Double bedroom : Wardrobe 1 Double bed (160 x 200) Ensuite bathroom : Bathtub, Shower, Hairdryer, Towel dryer, Single sink Family bedroom : Chest of drawers, Wardrobe 1 Double bed (160 x 200) 2 Single beds (90 x 190) Ensuite bathroom : Bathtub, Hairdryer, Towel dryer, Single sink, Toilet

#### Floor 2

Living area : Large living area with kitchen, living room with fireplace, dining area with terrace access.

## Open kitchen

Dining room

- TV lounge
- Terrace

### Floor 3

Double bedroom : Balcony , Wardrobe 1 Double bed (160 × 200) Ensuite bathroom : Bathtub, Hairdryer, Towel dryer, Single sink, Toilet Master bedroom : Balcony , Safe, Wardrobe 1 Double bed (180 × 200)