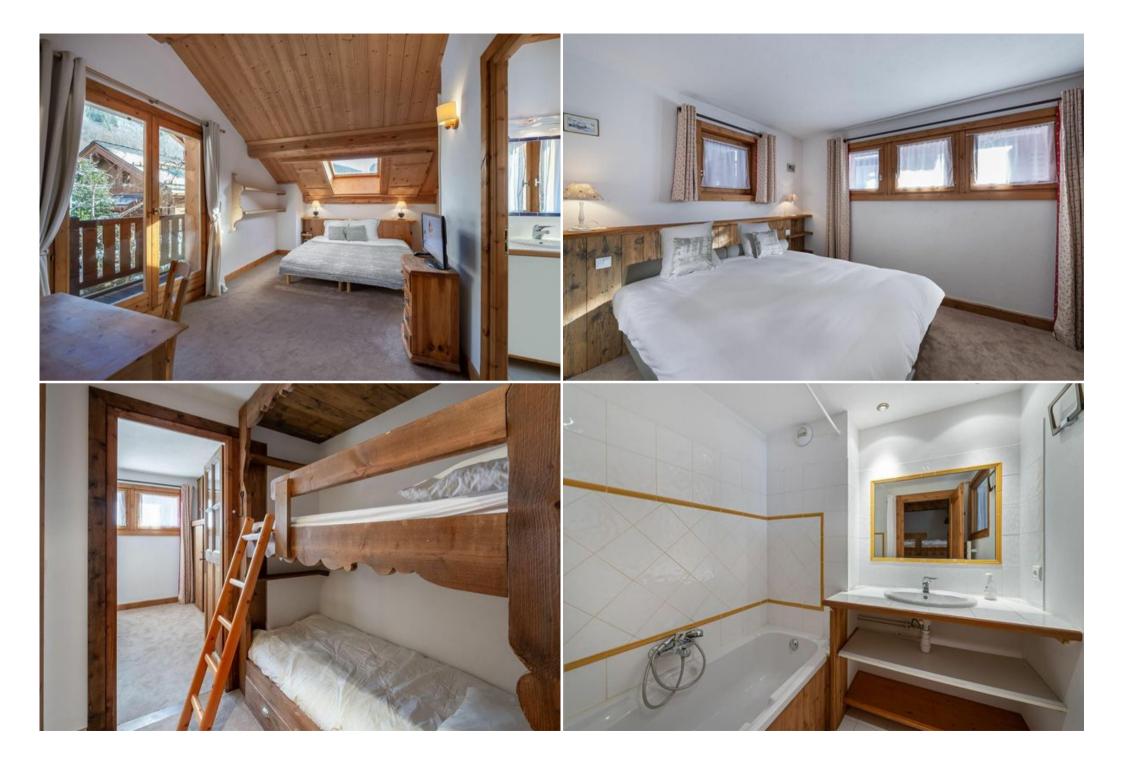

The bedrooms are in the same traditional and warm spirit as the rest of the chalet, they are two double bedrooms as well as a children's room.