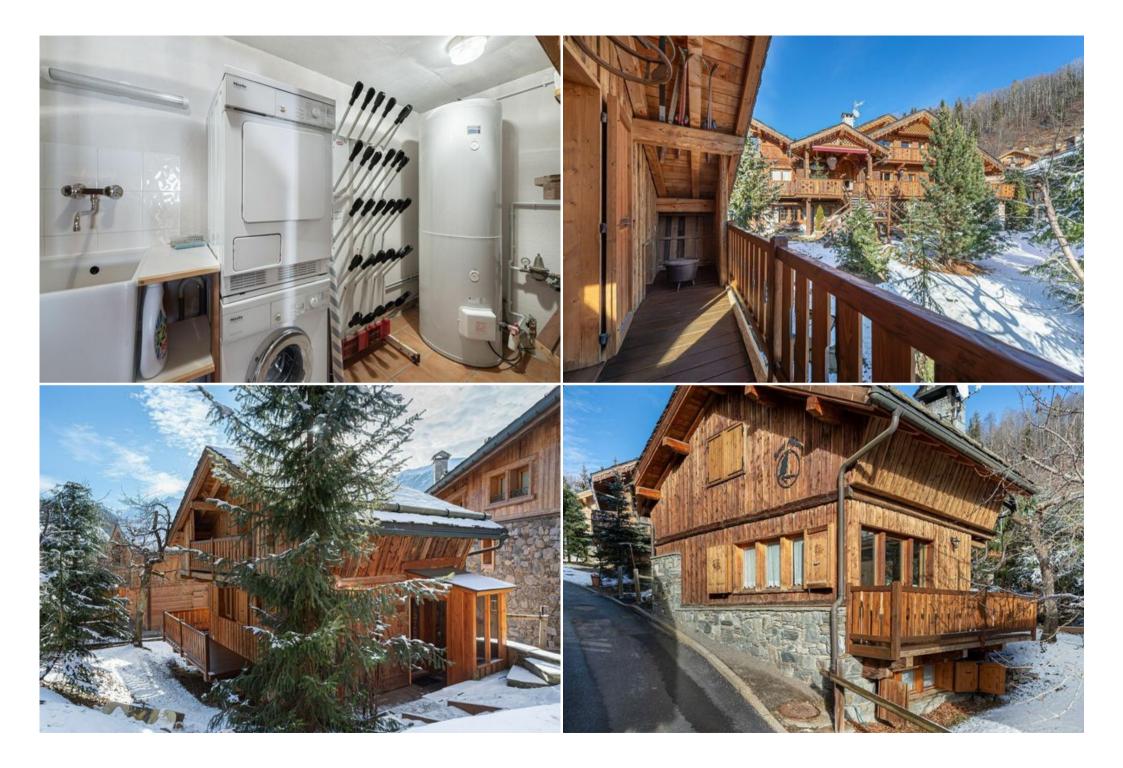

## Chalet in Méribel Village

France, Méribel, Méribel Village

Chalet is located close to the center, a strategic location that allows you access to all amenities in a few minutes. The ideal location offers you an opening on the 3 Valleys domain thanks to the Golf chairlift accessible a few steps from the chalet.

The property has beautiful volumes such as the living room and its beautiful fireplace which offers an ideal place to share great moments with your family. Thanks to the picture windows, you have a beautiful luminosity as well as a terrace which gives place on the surrounding mountains. The chalet has a traditional construction and decoration, which represents the alpine architecture.