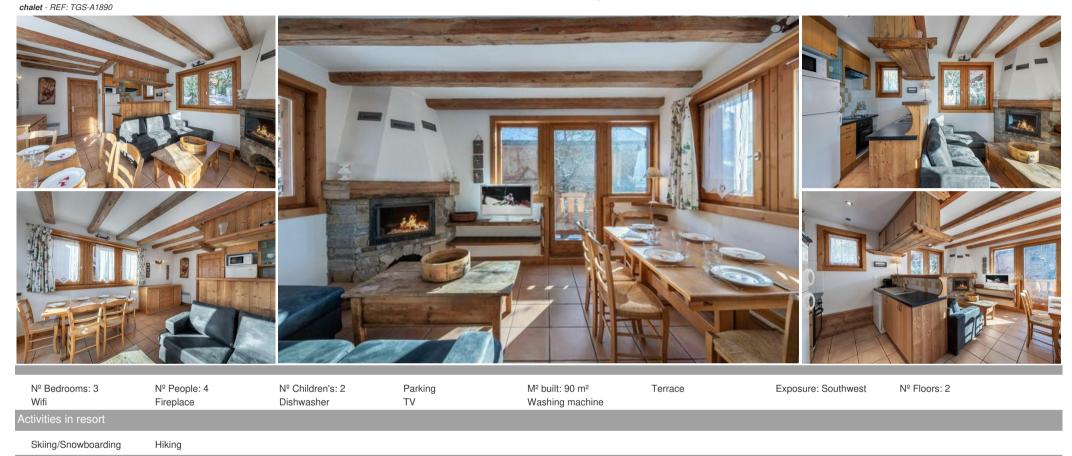

## Chalet in Méribel Village

France, Méribel, Méribel Village

Chalet is located close to the center, a strategic location that allows you access to all amenities in a few minutes. The ideal location offers you an opening on the 3 Valleys domain thanks to the Golf chairlift accessible a few steps from the chalet.

The property has beautiful volumes such as the living room and its beautiful fireplace which offers an ideal place to share great moments with your family. Thanks to the picture windows, you have a beautiful luminosity as well as a terrace which gives place on the surrounding mountains. The chalet has a traditional construction and decoration, which represents the alpine architecture.