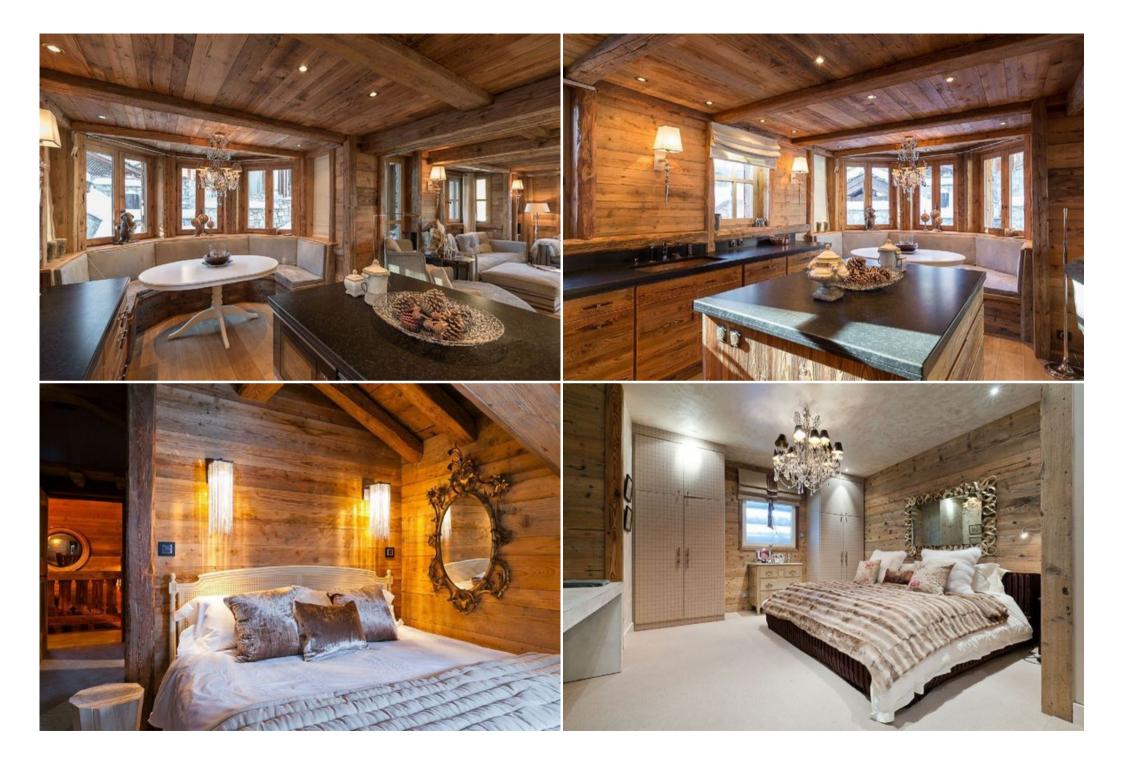

LEVEL 0

Entrance hall Living room with the fireplace Dining area Fully equiped open plan kitchen Shower room of bedroom 1 Guest Toilets Mezzanine Bedroom 5 for 2 people

LEVEL -1

Spacius Master Bedroom: king size bed, TV & DVD ensuite bathroom with bathtub & shower, toilets SPA area with hammam, 4m long Jacuzzi, bar corner Fitness room (gym) Landry Ski-room with shoes dryer Garage

LEVEL +1

3 Guest Bedrooms with ensuite bath/shower room and toilets Internet wi-fi Satellite channels

Included Services Daily cleaning 4h/day Firewood VIP welcome Private consierge services