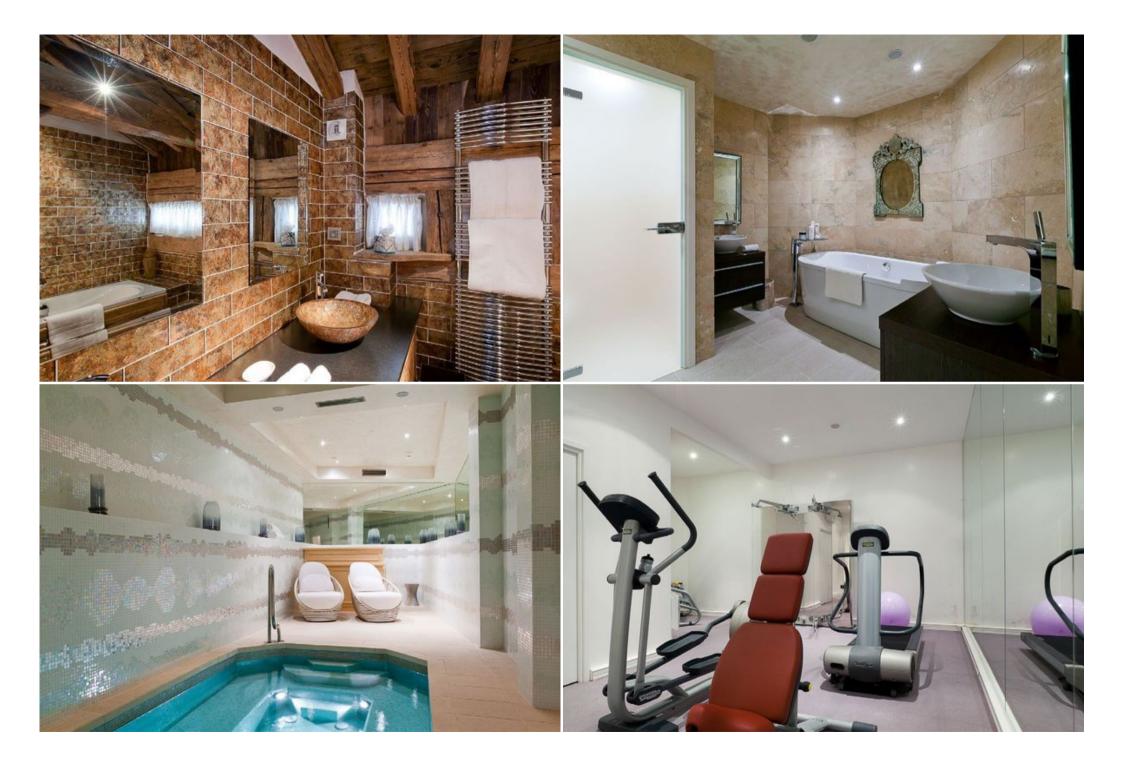

5 bedrooms – 10 people – 360 sqm. This chalet is situated in the private hamlet of Domaine de Bellecôte, at few steps from skis slopes of Cospillot and Bellecôte. It combines perfectly modern and traditional style. The wellness area is composed by a hammam and a 4-meter Jacuzzi.

LEVEL 0

Entrance hall Living room with the fireplace Dining area Fully equiped open plan kitchen Shower room of bedroom 1 Guest Toilets Mezzanine Bedroom 5 for 2 people

LEVEL -1

Spacius Master Bedroom: king size bed, TV & DVD ensuite bathroom with bathtub & shower, toilets SPA area with hammam, 4m long Jacuzzi, bar corner Fitness room (gym) Landry Ski-room with shoes dryer Garage