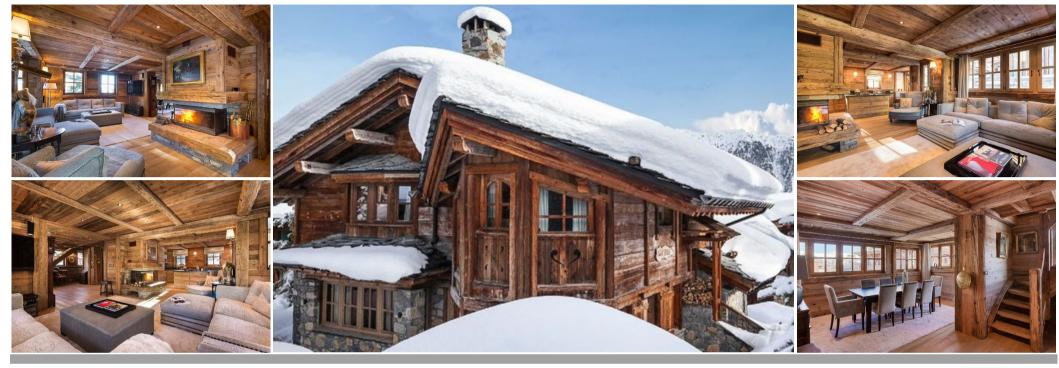

## PRICES UPON REQUEST

Contemporary chalet with refined design 200m from slopes.

Refined design combining traditionnal mountain materials, contemporary equipment and antigue charm High standing for ideal ski holidays.

5 bedrooms – 10 people – 360 sqm. This chalet is situated in the private hamlet of Domaine de Bellecôte, at few steps from skis slopes of Cospillot and Bellecôte. It combines perfectly modern and traditional style. The wellness area is composed by a hammam and a 4-meter Jacuzzi.

LEVEL 0

Entrance hall Living room with the fireplace Dining area Fully equiped open plan kitchen Shower room of bedroom 1 Guest Toilets Mezzanine Bedroom 5 for 2 people

LEVEL -1

Spacius Master Bedroom: king size bed, TV & DVD ensuite bathroom with bathtub & shower, toilets SPA area with hammam, 4m long Jacuzzi, bar corner Fitness room (gym) Landry Ski-room with shoes dryer Garage