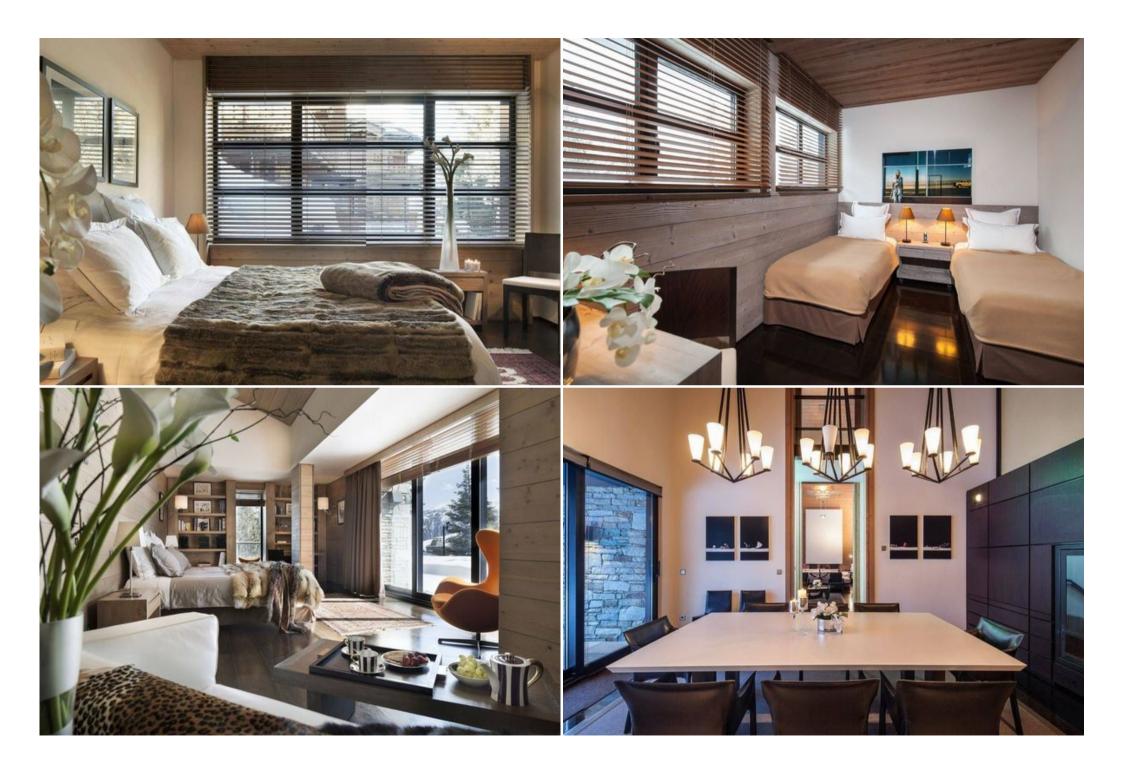

#### Level -1

- 5 Bedrooms with double or twin beds, television, bathrooms and dressing rooms
- Ski storage room with boot warmer, lockers and wardrobe
- Laundry with washer and dryer
- Big garage

### Level 0

- The main bedroom with double bed, bathroom (bath and shower), dressing room, TV, desk and telephone
- Big living room with high ceilings, with fireplace, TV, piano
- Dining room with fireplace
- Professional kitchen with direct acces for service personnel