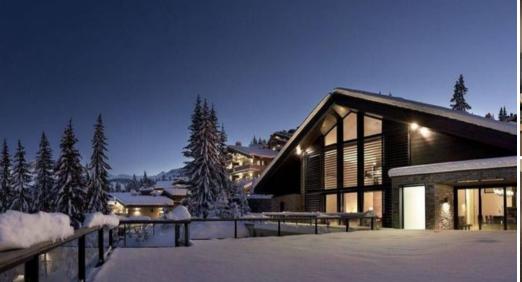

Terrace

Nº Floors: 4

ski-in/ski-out

Exclusive chalet with contemporary and modern design in the area of Cospillot, Courchevel 1850, one of the most prestigious French ski resort.

The perfect location allows a direct access to the ski Cospillot (50 meters). There are a few minutes by walk from the center of Courchevel 1850 (450 meters).