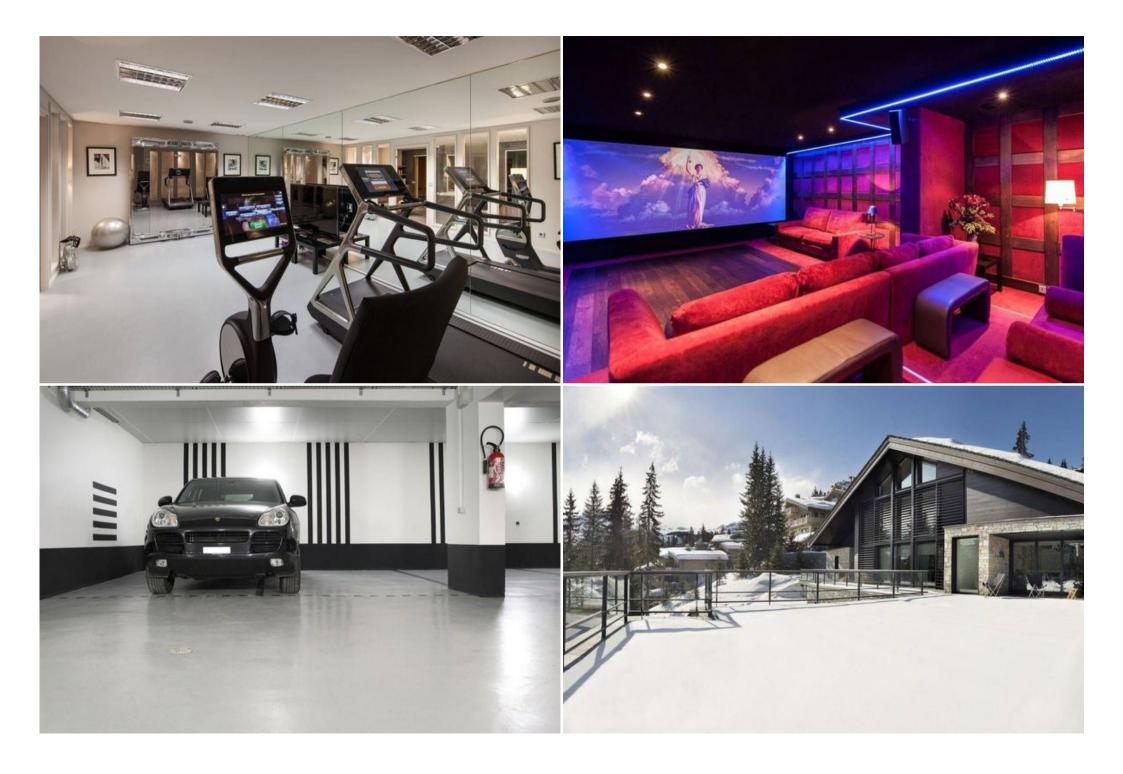

Enjoy a luxury holidays in the Chalet in Courchevel. The prices include a full staff team, which will be available whenever you want. Cleaners, cooker, butler, driver, etc.

On the ground floor of the chalet you can find the favorite place of all guests: a complete spa area, wellness, that could be perfect to warm you after a skiing day. You can also enjoy a movie in your own private cinema, with the latest technology.

#### Level -2

- Spa area with sauna, steam bath, jacuzzi and showers
- Relaxing room
- Fitness room with latest technology machines
- . Cinema with Blu-Ray, Cartina, 3D and 4D

• Apartment for service personnel, with two bedrooms and bathroom

#### Level -1

- 5 Bedrooms with double or twin beds, television, bathrooms and dressing rooms
- Ski storage room with boot warmer, lockers and wardrobe
- Laundry with washer and dryer
- Big garage