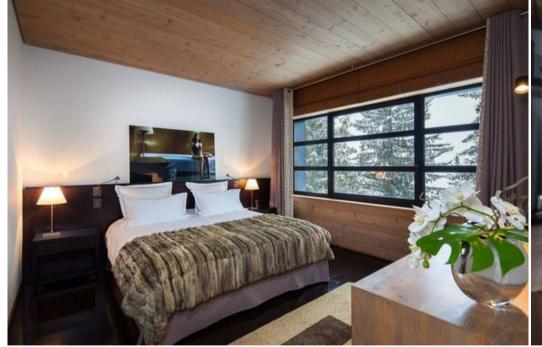

#### Level -1

- 5 Bedrooms with double or twin beds, television, bathrooms and dressing rooms
- Ski storage room with boot warmer, lockers and wardrobe
- Laundry with washer and dryer
- Big garage

### Level 0

- The main bedroom with double bed, bathroom (bath and shower), dressing room, TV, desk and telephone
- Big living room with high ceilings, with fireplace, TV, piano
- Dining room with fireplace
- Professional kitchen with direct acces for service personnel