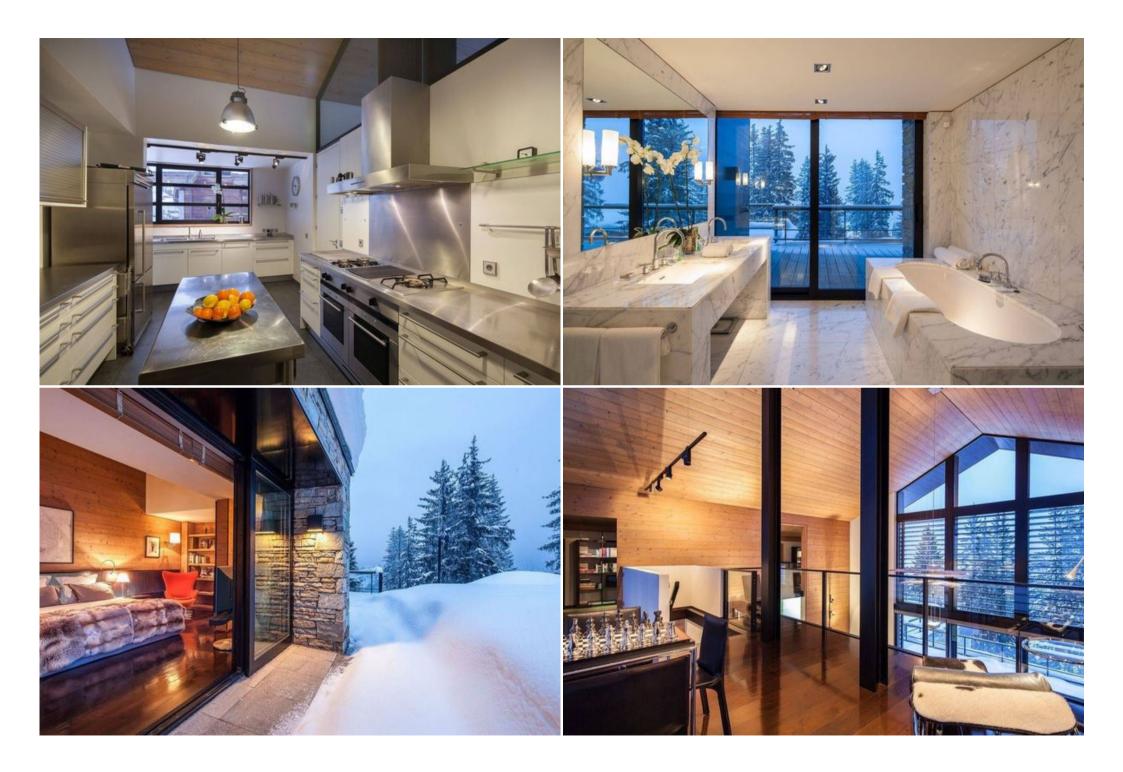

Every corner of the Chalet has been designed for a better customer experience. The main objective of this exclusive chalet in Courchevel is to make all guests to enjoy a memorable stay.

The Chalet offers 400 m² over 4 floors. It can accommodate 12 persons in 6 bedrooms.

### Level 0

- The main bedroom with double bed, bathroom (bath and shower), dressing room, TV, desk and telephone
- Big living room with high ceilings, with fireplace, TV, piano
- Dining room with fireplace
- Professional kitchen with direct acces for service personnel

#### Level -1

- 5 Bedrooms with double or twin beds, television, bathrooms and dressing rooms
- Ski storage room with boot warmer, lockers and wardrobe
- Laundry with washer and dryer
- Big garage