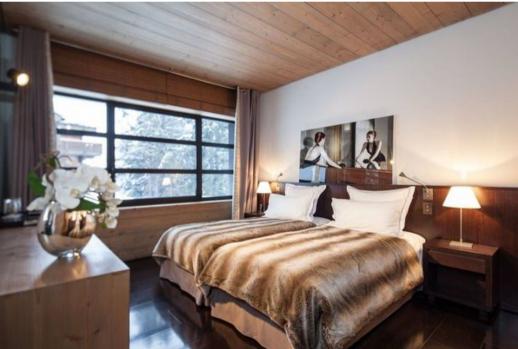

#### Level -1

- 5 Bedrooms with double or twin beds, television, bathrooms and dressing rooms
- Ski storage room with boot warmer, lockers and wardrobe
- Laundry with washer and dryer
- Big garage

### Level 0

- The main bedroom with double bed, bathroom (bath and shower), dressing room, TV, desk and telephone
- Big living room with high ceilings, with fireplace, TV, piano
- Dining room with fireplace
- Professional kitchen with direct acces for service personnel