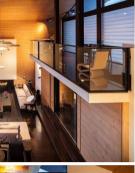

## Level 1 (mezzanine floor)

- Games Room
- Office/study with Apple computer, printer and telephone
- Library zone