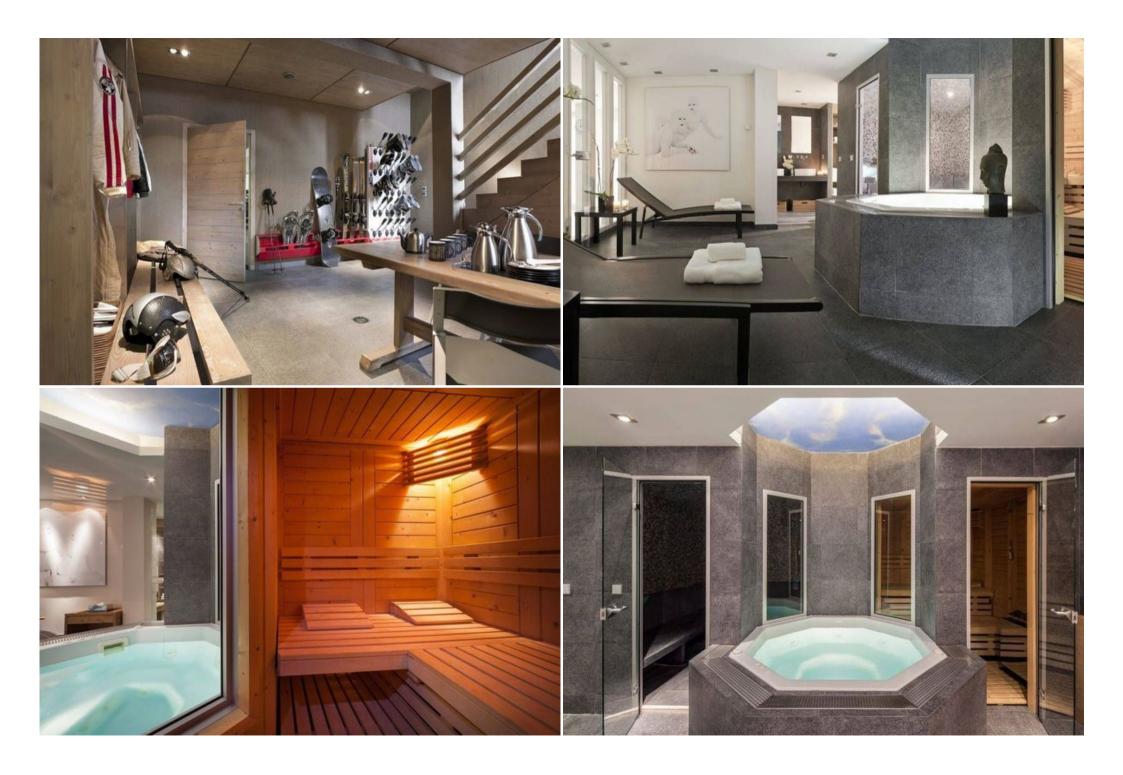

Enjoy a luxury holidays in the Chalet in Courchevel. The prices include a full staff team, which will be available whenever you want. Cleaners, cooker, butler, driver, etc.

On the ground floor of the chalet you can find the favorite place of all guests: a complete spa area, wellness, that could be perfect to warm you after a skiing day. You can also enjoy a movie in your own private cinema, with the latest technology.

#### Level -2

- Spa area with sauna, steam bath, jacuzzi and showers
- Relaxing room
- Fitness room with latest technology machines
- . Cinema with Blu-Ray, Cartina, 3D and 4D

• Apartment for service personnel, with two bedrooms and bathroom