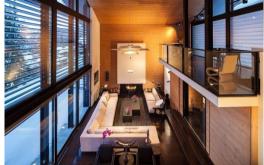

### Level 0

- The main bedroom with double bed, bathroom (bath and shower), dressing room, TV, desk and telephone
- Big living room with high ceilings, with fireplace, TV, piano
- Dining room with fireplace
- Professional kitchen with direct acces for service personnel