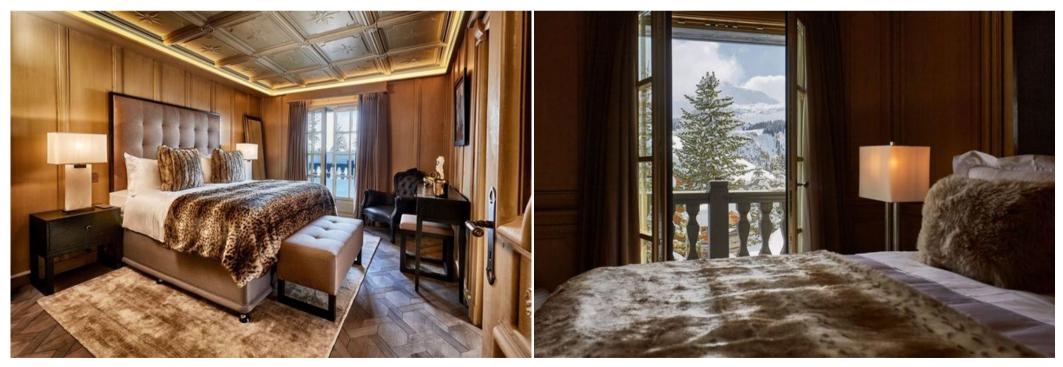

#### Floor 1

- Large fully equipped
- 1 bedroom with 2 single beds (90x190), en suite bathroom and terrace
- 1 bedroom with 2 single beds (90x190) and en suite bathroom
- 1 bedroom with double bed (160x190), en suite bathroom and balcony
- 1 bedroom with double bed (160x190), bathroom en suite

### Floor 3

- 1 large master bedroom with great views of the mountains and a double bed (200x200)
- Bathroom with bath and shower
- Clothing
- Terrace and balcony