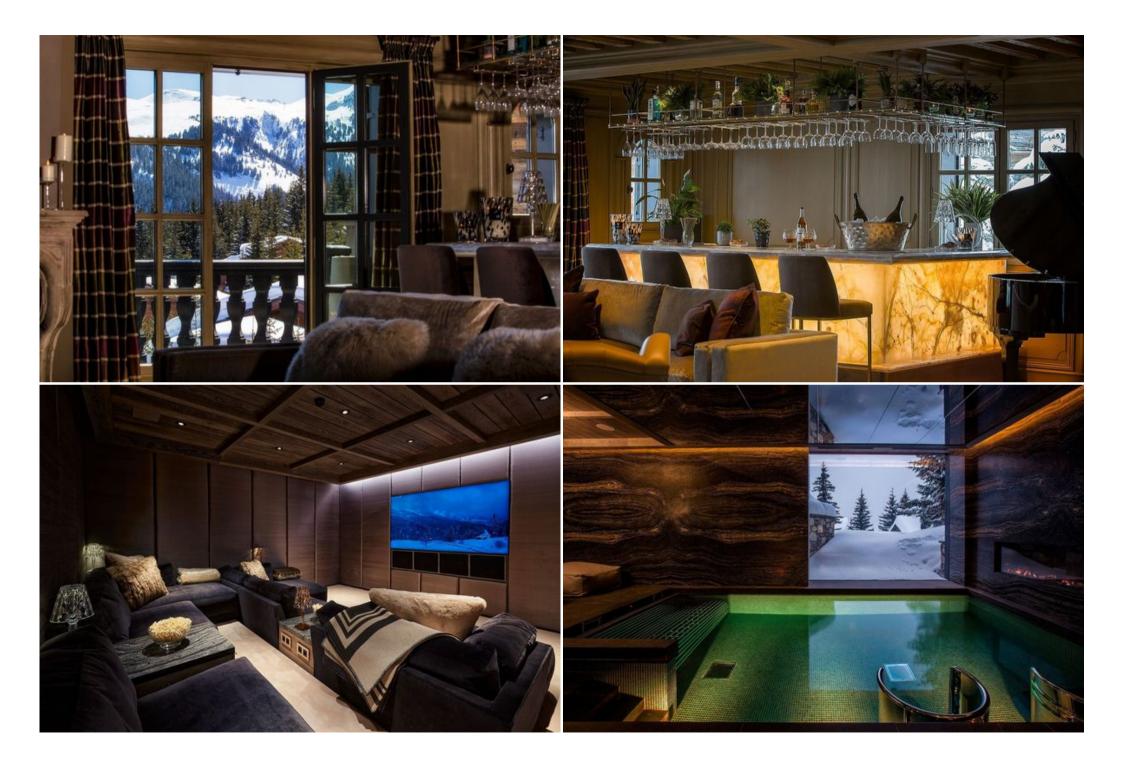

Among its 650 m<sup>2</sup> and 4 plants we found 6 bedrooms to accommodate up to 12 people. All rooms offer an exquisite design, in harmony with the environment, large windows to let in natural light and a facade of old high quality wood.

#### Floor - 1

• Cinema with amazing screen

## Floor 0

- Large living room for children, with a large TV, and terrace around the room
- 1 bedroom for children with 2 bunk beds and 2 pull out beds
- Clothing

• Bathroom with shower

#### Floor 1

- Large fully equipped
- 1 bedroom with 2 single beds (90x190), en suite bathroom and terrace
- 1 bedroom with 2 single beds (90x190) and en suite bathroom
- 1 bedroom with double bed (160x190), en suite bathroom and balcony
- 1 bedroom with double bed (160x190), bathroom en suite

## Plant 2

- Entrance
- Large living with dining area, fireplace, TV and home cinema system
- Bathroom
- ski storage with boot dryers and direct access to the outside.

### Floor 3

- 1 large master bedroom with great views of the mountains and a double bed (200x200)
- Bathroom with bath and shower
- Clothing
- Terrace and balcony