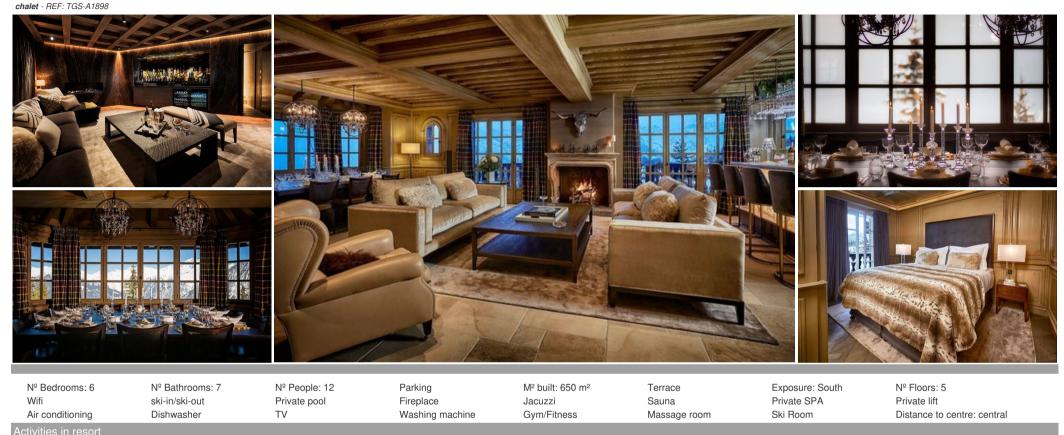

# Chalet in Courchevel 1850

France, Courchevel, Courchevel 1850

Skiing/Snowboarding Cycling Cross country skiing Golf Hiking Mountain-Biking Riding

Chalet rental in Courchevel, unique design, the incarnation of the authentic elegance. The Chalet has been completely renovated in a modern style, and is located opposite to Bellecôte piste in Courchevel 1850.

Among its 650 m<sup>2</sup> and 4 plants we found 6 bedrooms to accommodate up to 12 people. All rooms offer an exquisite design, in harmony with the environment, large windows to let in natural light and a facade of old high quality wood.