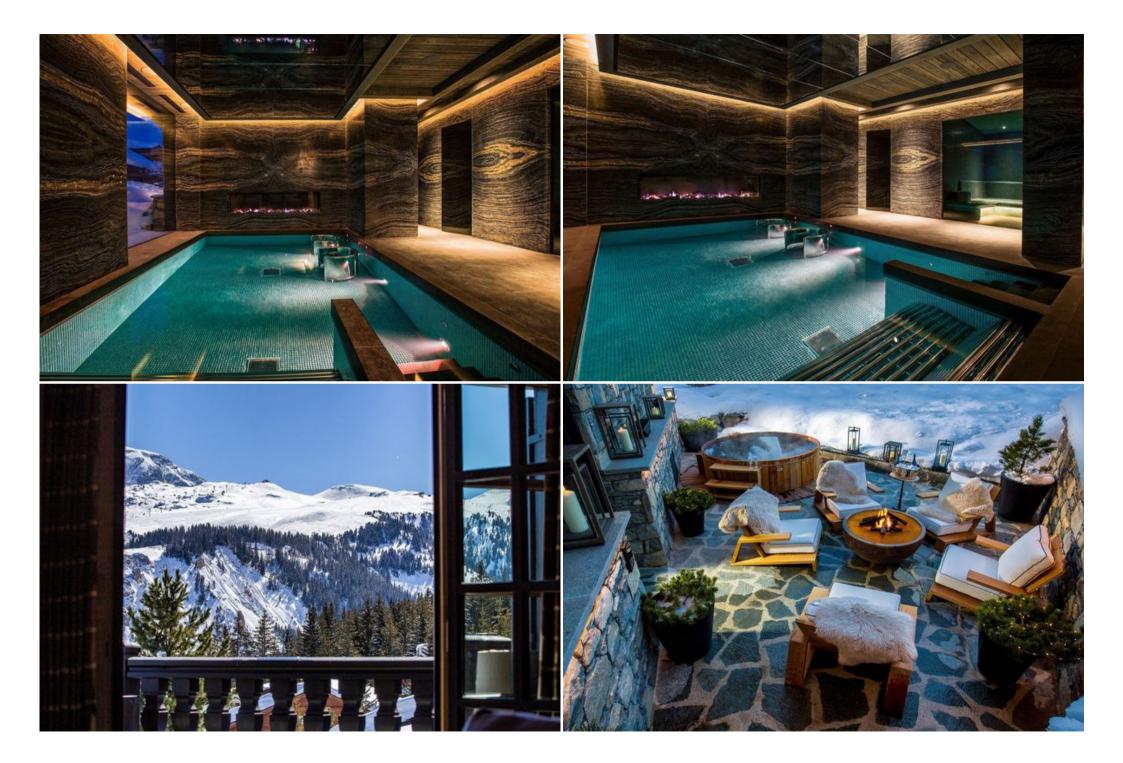

Among its 650 m<sup>2</sup> and 4 plants we found 6 bedrooms to accommodate up to 12 people. All rooms offer an exquisite design, in harmony with the environment, large windows to let in natural light and a facade of old high quality wood.

## Plant 2

- Entrance
- Large living with dining area, fireplace, TV and home cinema system
- Bathroom
- ski storage with boot dryers and direct access to the outside.

### Floor 3

- 1 large master bedroom with great views of the mountains and a double bed (200x200)
- Bathroom with bath and shower
- Clothing
- Terrace and balcony