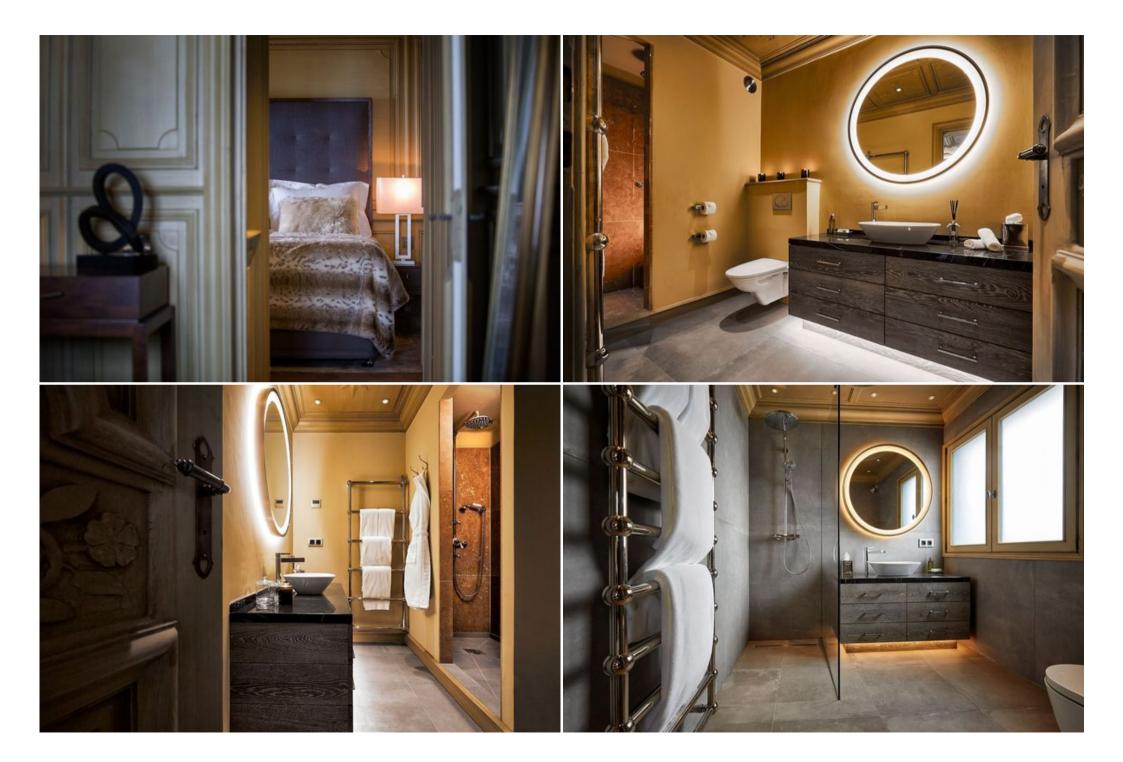

#### Floor 1

- Large fully equipped
- 1 bedroom with 2 single beds (90x190), en suite bathroom and terrace
- 1 bedroom with 2 single beds (90x190) and en suite bathroom
- 1 bedroom with double bed (160x190), en suite bathroom and balcony
- 1 bedroom with double bed (160x190), bathroom en suite

### Floor 3

- 1 large master bedroom with great views of the mountains and a double bed (200x200)
- Bathroom with bath and shower
- Clothing
- Terrace and balcony