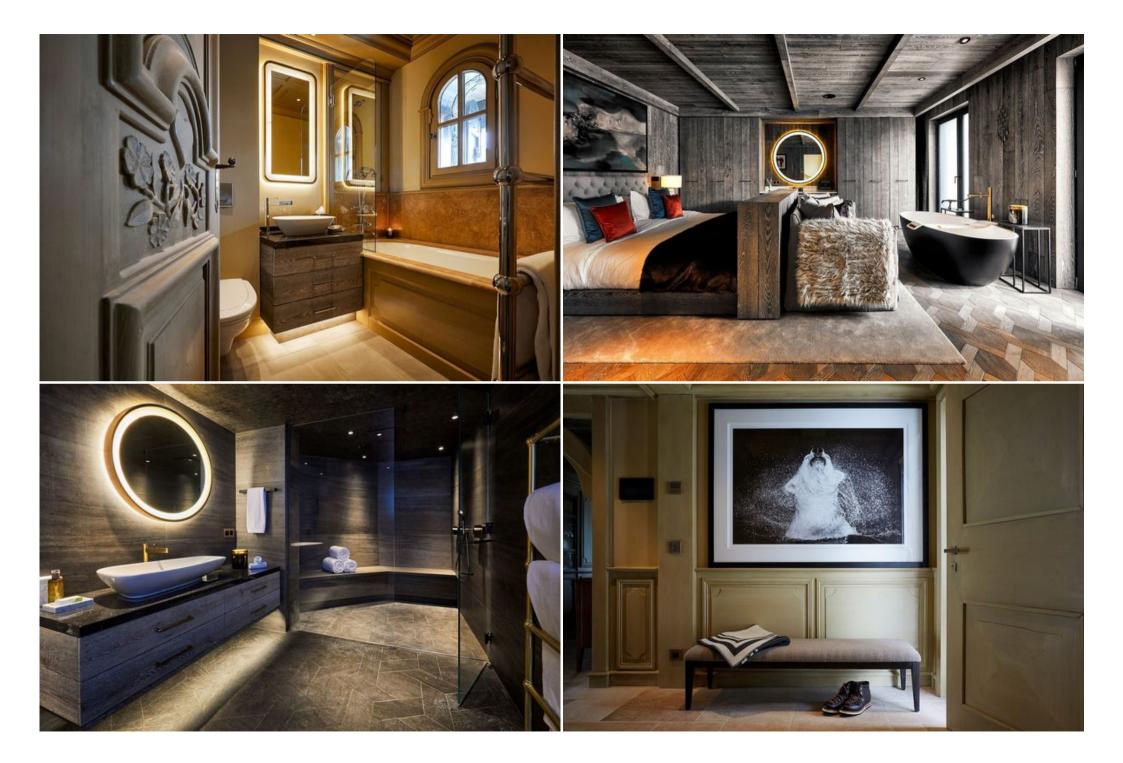

#### Floor 1

- Large fully equipped
- 1 bedroom with 2 single beds (90x190), en suite bathroom and terrace
- 1 bedroom with 2 single beds (90x190) and en suite bathroom
- 1 bedroom with double bed (160x190), en suite bathroom and balcony
- 1 bedroom with double bed (160x190), bathroom en suite

### Floor 3

- 1 large master bedroom with great views of the mountains and a double bed (200x200)
- Bathroom with bath and shower
- Clothing
- Terrace and balcony