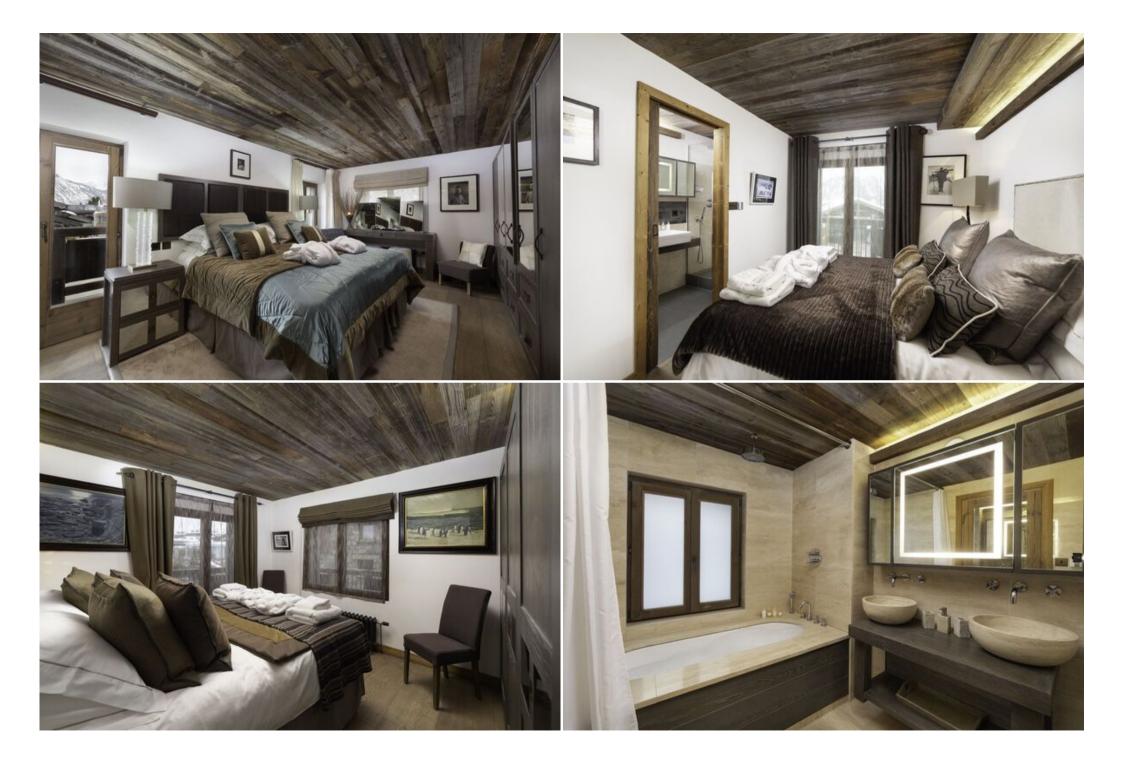

## First floor:

- Master Bedroom: Double bed (sleeps 2), Balcony. Ensuite bathroom with deep bath with shower, marble wash basin and WC
- Bedroom 2: Double bed (sleeps 2), balcony with great views. Ensuite bathroom with Jacuzzi bath with shower, wash basin and separate WC

## Second floor:

- Bedroom 3: Double bed (sleeps 2), balcony with great views. Ensuite bathroom with bath with shower, wash basin and separate WC
- Bedroom 4 Double bed (sleeps 2), balcony with great views. Ensuite with shower, wash basin and WC
- Bedroom 5 Bunkroom 2 sets of bunks (sleeps 4). Ensuite with bath with shower, wash basin and WC