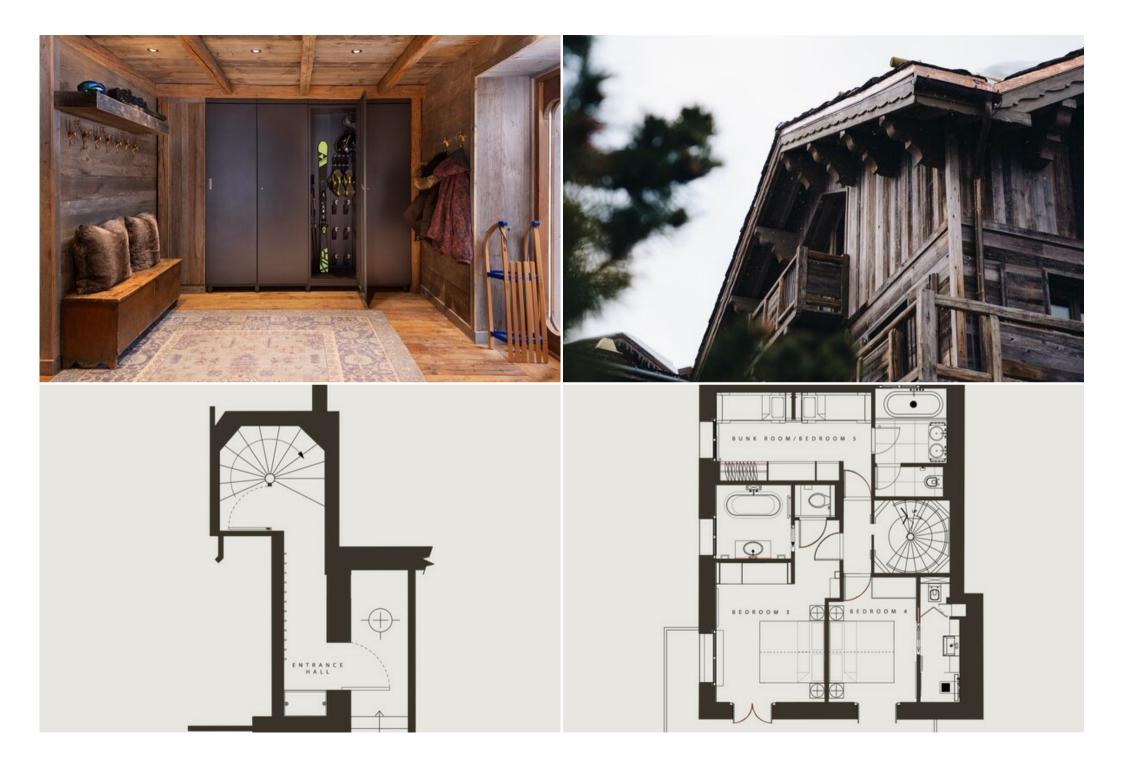

#### Entrance level:

chalet - REF: TGS-A1899

- Bedroom 6: Double bedroom (sleeps 2) with ensuite shower, wash basin and WC
- Laundry area with washing machine and dryer
- Entrance area with heated ski lockers and log burning fireplace
- Kitchenette, including a coffee machine