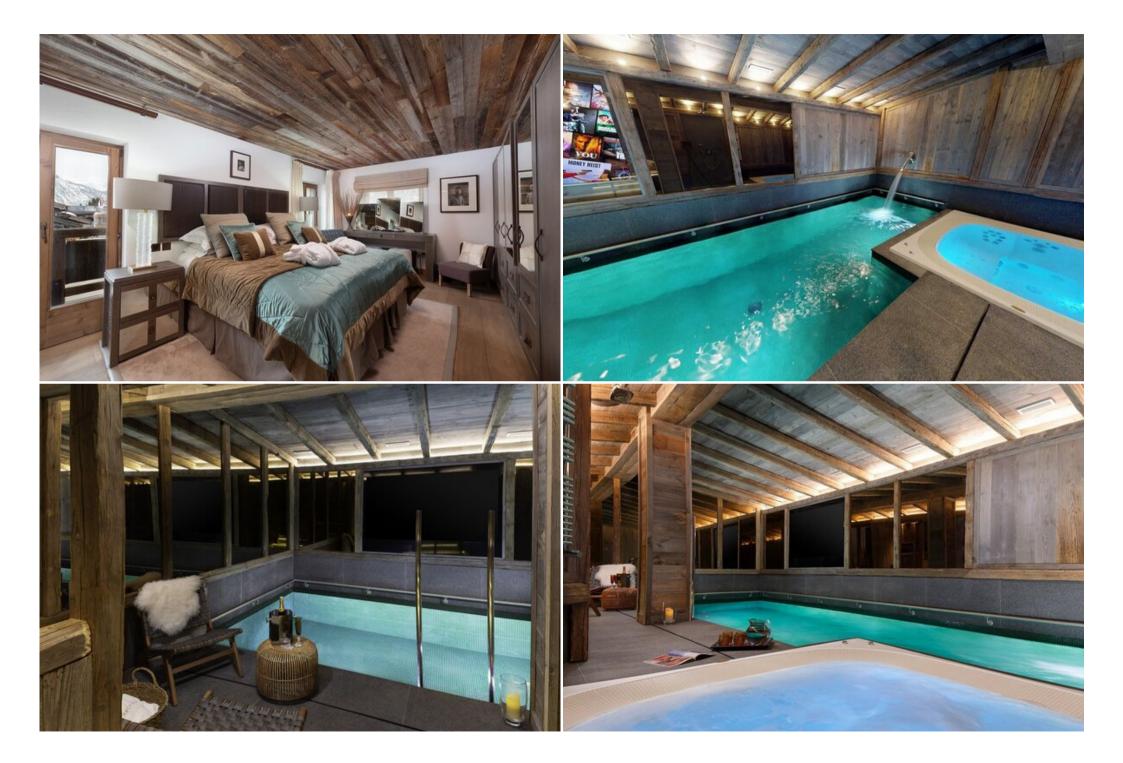

#### Lower level:

- Swimming pool with water jets and 10 person hot-tub
- 84-inch TV with Sky TV and Apple TV.
- Shower
- Kitchenette

## First floor:

- Master Bedroom: Double bed (sleeps 2), Balcony. Ensuite bathroom with deep bath with shower, marble wash basin and WC
- Bedroom 2: Double bed (sleeps 2), balcony with great views. Ensuite bathroom with Jacuzzi bath with shower, wash basin and separate WC

## Second floor:

- Bedroom 3: Double bed (sleeps 2), balcony with great views. Ensuite bathroom with bath with shower, wash basin and separate WC
- Bedroom 4 Double bed (sleeps 2), balcony with great views. Ensuite with shower, wash basin and WC
- Bedroom 5 Bunkroom 2 sets of bunks (sleeps 4). Ensuite with bath with shower, wash basin and WC