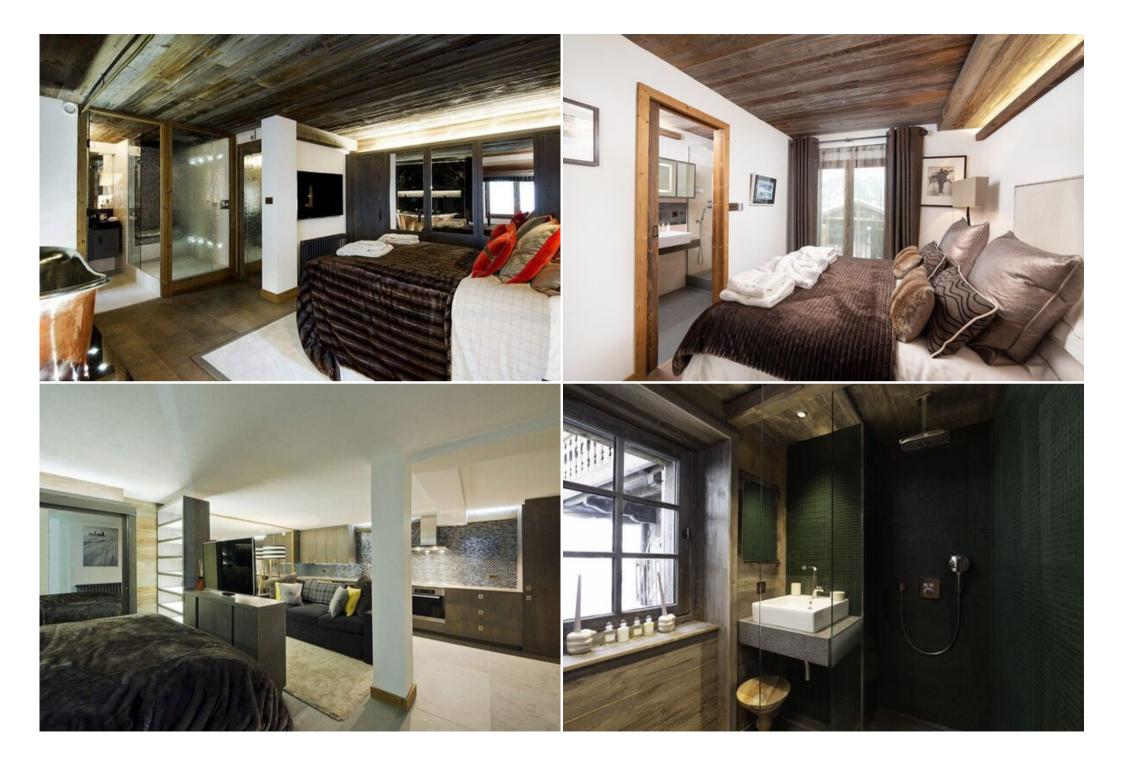

## First floor:

- Master Bedroom: Double bed (sleeps 2), Balcony. Ensuite bathroom with deep bath with shower, marble wash basin and WC
- Bedroom 2: Double bed (sleeps 2), balcony with great views. Ensuite bathroom with Jacuzzi bath with shower, wash basin and separate WC

## Second floor:

- Bedroom 3: Double bed (sleeps 2), balcony with great views. Ensuite bathroom with bath with shower, wash basin and separate WC
- Bedroom 4 Double bed (sleeps 2), balcony with great views. Ensuite with shower, wash basin and WC
- Bedroom 5 Bunkroom 2 sets of bunks (sleeps 4). Ensuite with bath with shower, wash basin and WC