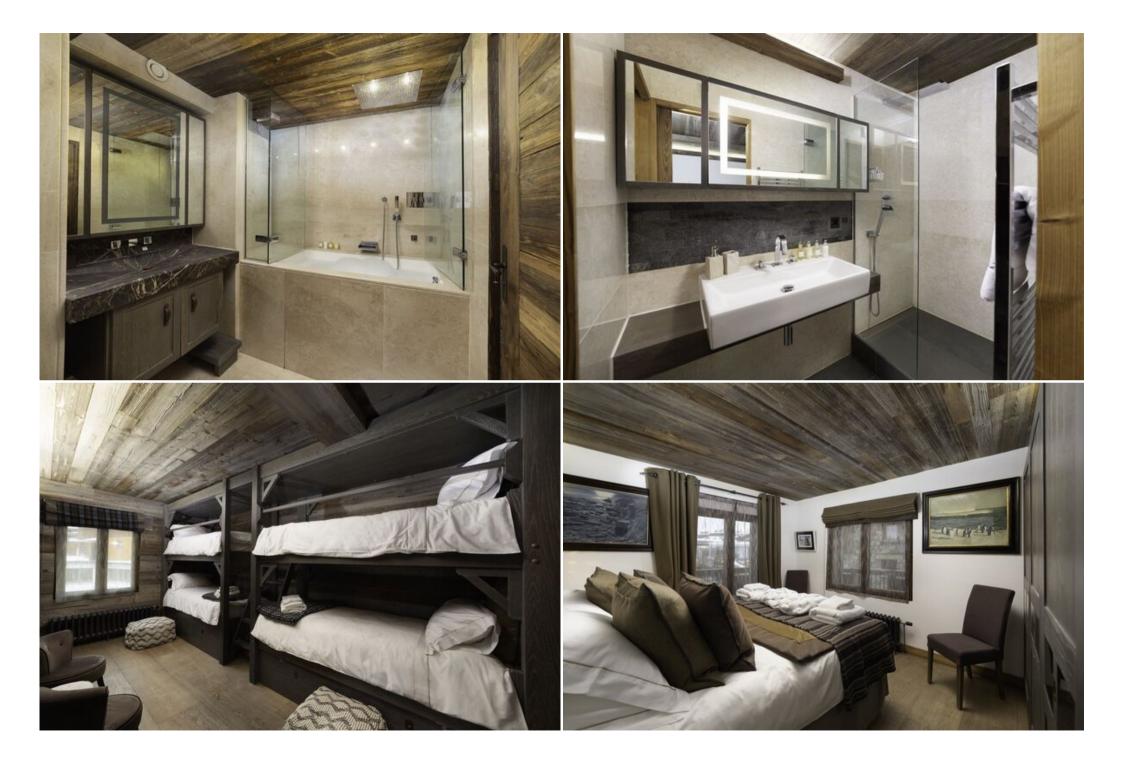

## Second floor:

- Bedroom 3: Double bed (sleeps 2), balcony with great views. Ensuite bathroom with bath with shower, wash basin and separate WC
- Bedroom 4 Double bed (sleeps 2), balcony with great views. Ensuite with shower, wash basin and WC
- Bedroom 5 Bunkroom 2 sets of bunks (sleeps 4). Ensuite with bath with shower, wash basin and WC