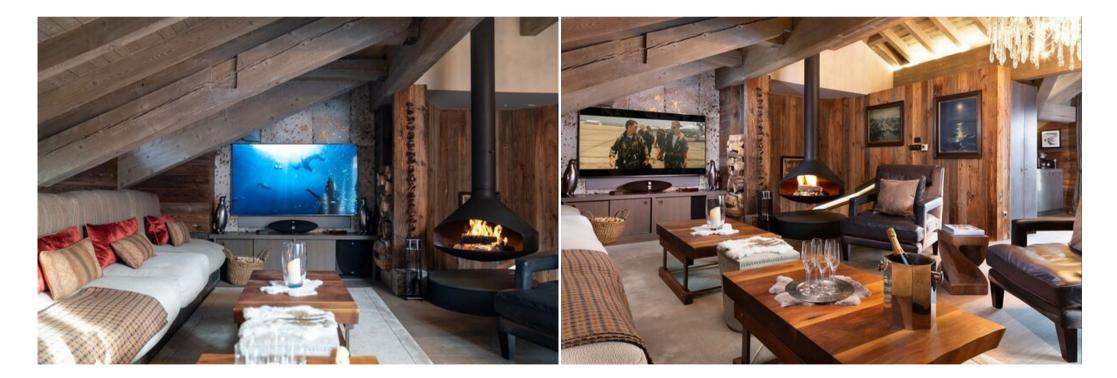

## Third floor:

- There is a south-facing balcony to the sitting room giving views over the centre of the resort to Aiguille de Mey in the distance.
- Open plan living space with, large cosy wrap around sofa, a striking suspended log burning fire place and two balconies
- 75-inch TV, with Sky TV and Apple TV
- Solid walnut dining table that seats 16 and crystal droplet chandelier
- Well equipped kitchen, with large stove, hob, dishwasher, fridge/freezer, coffee machine.