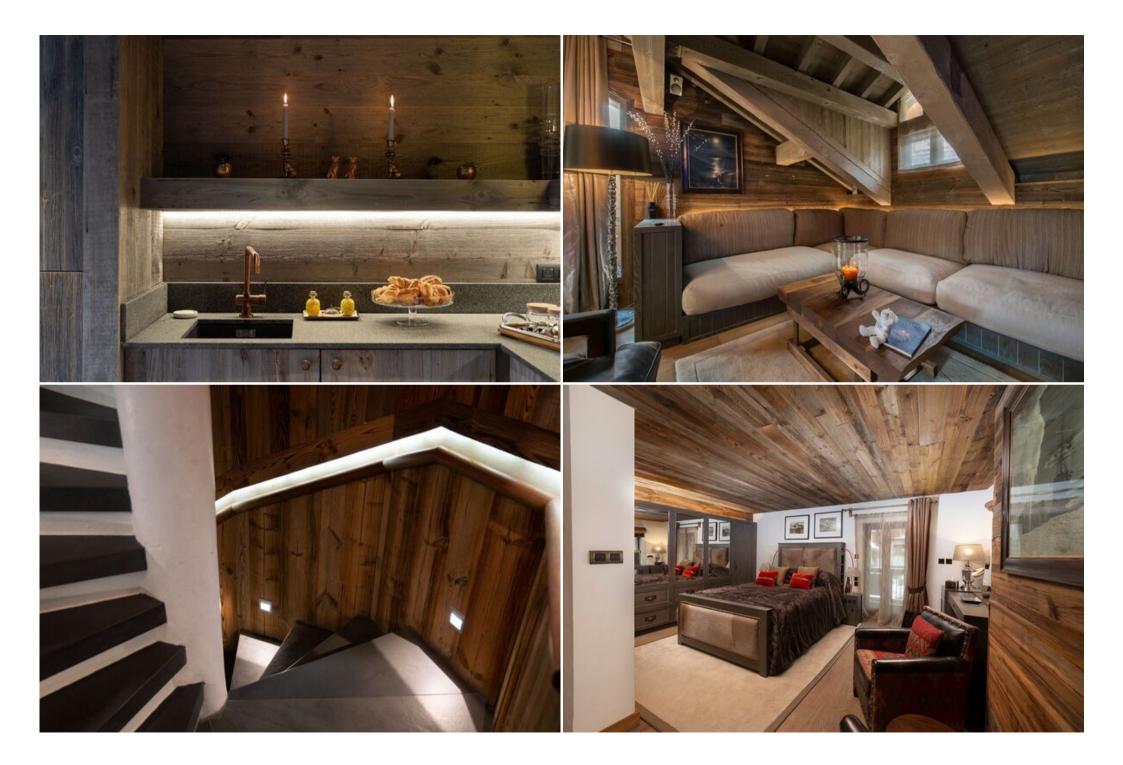

#### Entrance level:

chalet - REF: TGS-A1899

- Bedroom 6: Double bedroom (sleeps 2) with ensuite shower, wash basin and WC
- Laundry area with washing machine and dryer
- Entrance area with heated ski lockers and log burning fireplace
- Kitchenette, including a coffee machine

## First floor:

- Master Bedroom: Double bed (sleeps 2), Balcony. Ensuite bathroom with deep bath with shower, marble wash basin and WC
- Bedroom 2: Double bed (sleeps 2), balcony with great views. Ensuite bathroom with Jacuzzi bath with shower, wash basin and separate WC

## Second floor:

- Bedroom 3: Double bed (sleeps 2), balcony with great views. Ensuite bathroom with bath with shower, wash basin and separate WC
- Bedroom 4 Double bed (sleeps 2), balcony with great views. Ensuite with shower, wash basin and WC
- Bedroom 5 Bunkroom 2 sets of bunks (sleeps 4). Ensuite with bath with shower, wash basin and WC