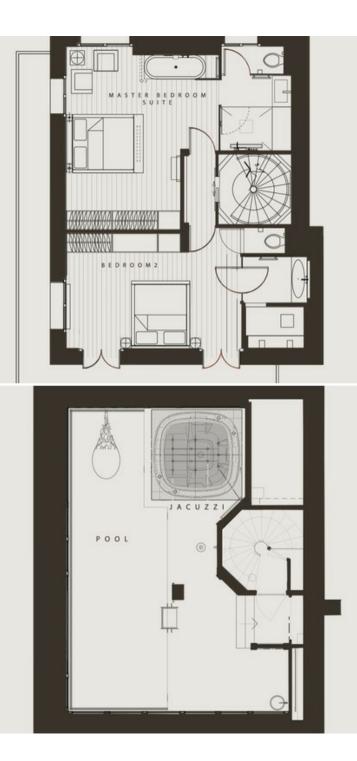

## First floor:

- Master Bedroom: Double bed (sleeps 2), Balcony. Ensuite bathroom with deep bath with shower, marble wash basin and WC
- Bedroom 2: Double bed (sleeps 2), balcony with great views. Ensuite bathroom with Jacuzzi bath with shower, wash basin and separate WC

## Second floor:

- Bedroom 3: Double bed (sleeps 2), balcony with great views. Ensuite bathroom with bath with shower, wash basin and separate WC
- Bedroom 4 Double bed (sleeps 2), balcony with great views. Ensuite with shower, wash basin and WC
- Bedroom 5 Bunkroom 2 sets of bunks (sleeps 4). Ensuite with bath with shower, wash basin and WC