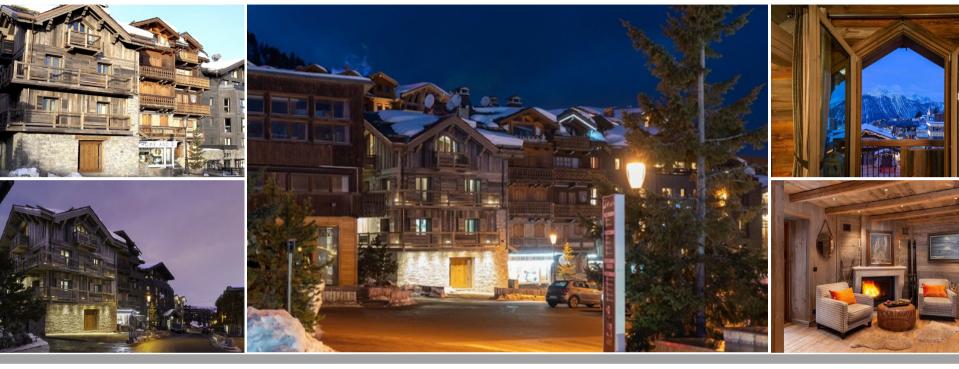

# Chalet in Courchevel 1850

France, Courchevel, Courchevel 1850, La Croisette

| № Bedrooms: 6<br>Wifi<br>TV | Nº Bathrooms: 6<br>ski-in/ski-out<br>Washing machine | № People: 14<br>Private pool<br>Ski Room | Parking<br>Indoor pool<br>Distance to centre: central | M² built: 321 m²<br>Fireplace | Terrace<br>Jacuzzi | Exposure: South<br>Air conditioning | Nº Floors: 3<br>Dishwasher |  |
|-----------------------------|------------------------------------------------------|------------------------------------------|-------------------------------------------------------|-------------------------------|--------------------|-------------------------------------|----------------------------|--|
| Activities in resort        |                                                      |                                          |                                                       |                               |                    |                                     |                            |  |
| Skiing/Snowboarding         | Cycling                                              | Cross country skiing                     | Golf                                                  | Hiking                        | Mountain-Biking    | Riding                              | Sailing                    |  |