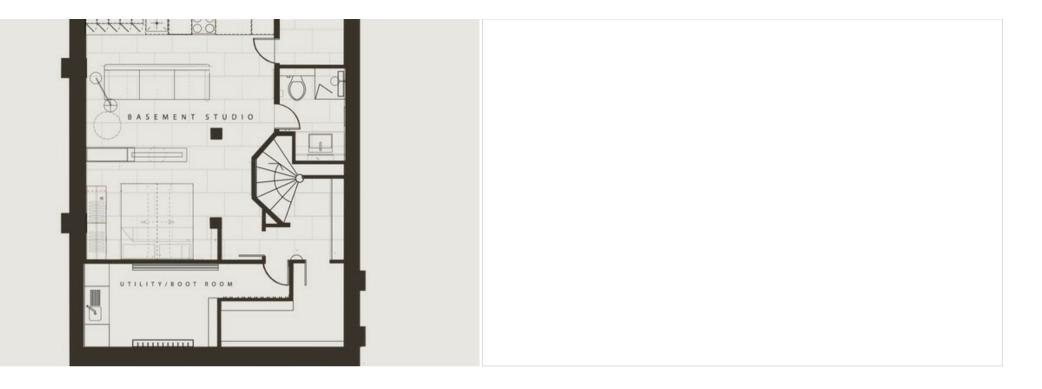

#### Entrance level:

chalet - REF: TGS-A1899

- Bedroom 6: Double bedroom (sleeps 2) with ensuite shower, wash basin and WC
- Laundry area with washing machine and dryer
- Entrance area with heated ski lockers and log burning fireplace
- Kitchenette, including a coffee machine