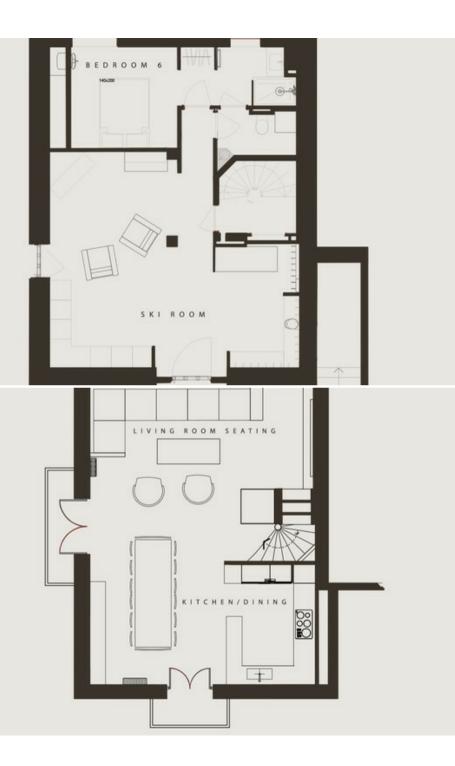

#### Entrance level:

chalet - REF: TGS-A1899

- Bedroom 6: Double bedroom (sleeps 2) with ensuite shower, wash basin and WC
- Laundry area with washing machine and dryer
- Entrance area with heated ski lockers and log burning fireplace
- Kitchenette, including a coffee machine

## Third floor:

- There is a south-facing balcony to the sitting room giving views over the centre of the resort to Aiguille de Mey in the distance.
- Open plan living space with, large cosy wrap around sofa, a striking suspended log burning fire place and two balconies
- 75-inch TV, with Sky TV and Apple TV
- Solid walnut dining table that seats 16 and crystal droplet chandelier
- Well equipped kitchen, with large stove, hob, dishwasher, fridge/freezer, coffee machine.