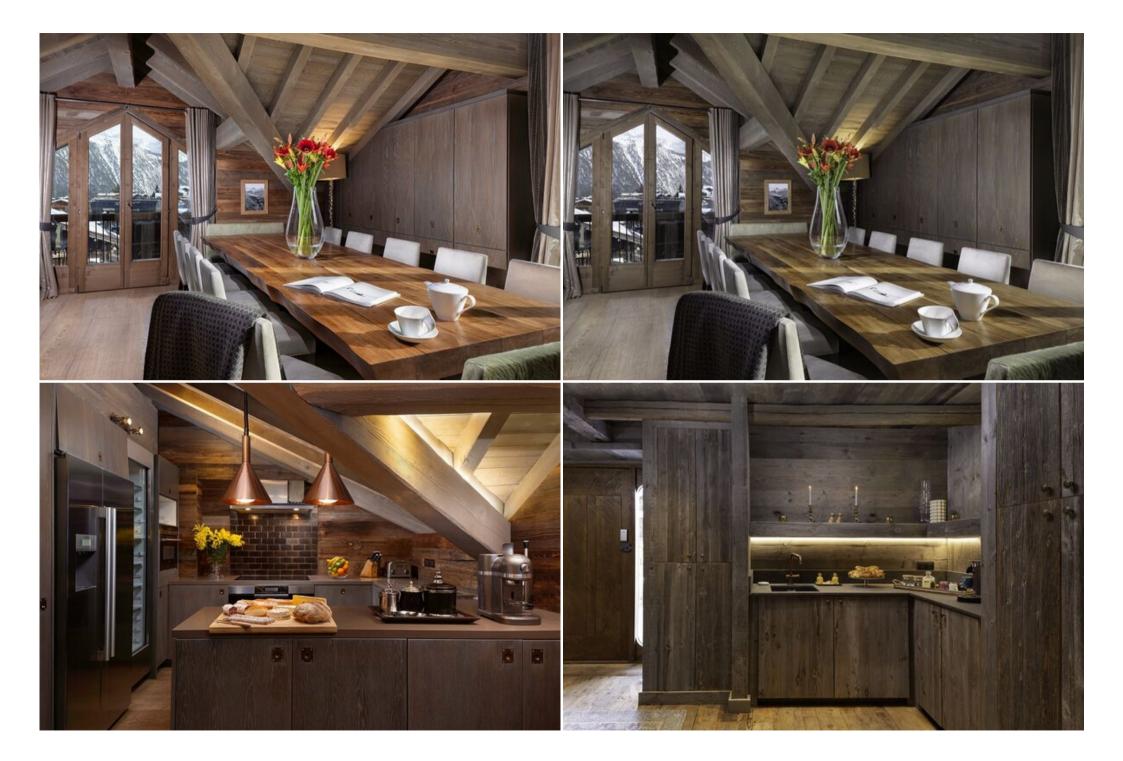

## Third floor:

- There is a south-facing balcony to the sitting room giving views over the centre of the resort to Aiguille de Mey in the distance.
- Open plan living space with, large cosy wrap around sofa, a striking suspended log burning fire place and two balconies
- 75-inch TV, with Sky TV and Apple TV
- Solid walnut dining table that seats 16 and crystal droplet chandelier
- Well equipped kitchen, with large stove, hob, dishwasher, fridge/freezer, coffee machine.