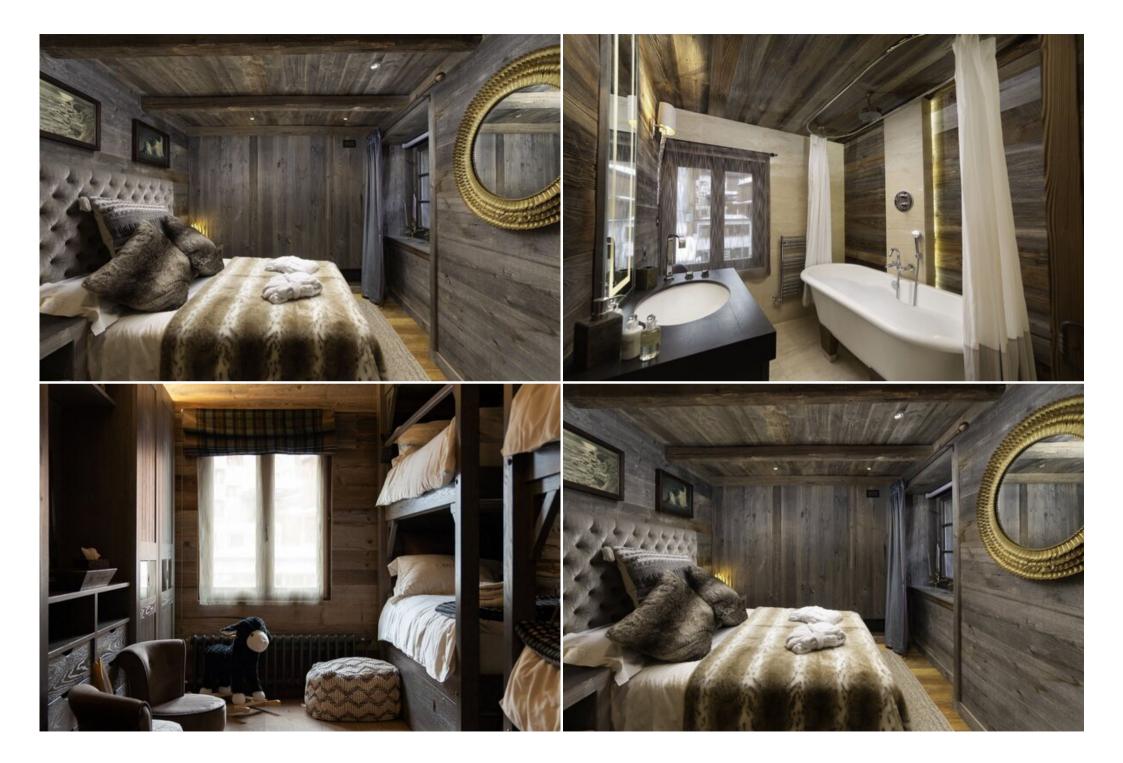

## Second floor:

- Bedroom 3: Double bed (sleeps 2), balcony with great views. Ensuite bathroom with bath with shower, wash basin and separate WC
- Bedroom 4 Double bed (sleeps 2), balcony with great views. Ensuite with shower, wash basin and WC
- Bedroom 5 Bunkroom 2 sets of bunks (sleeps 4). Ensuite with bath with shower, wash basin and WC