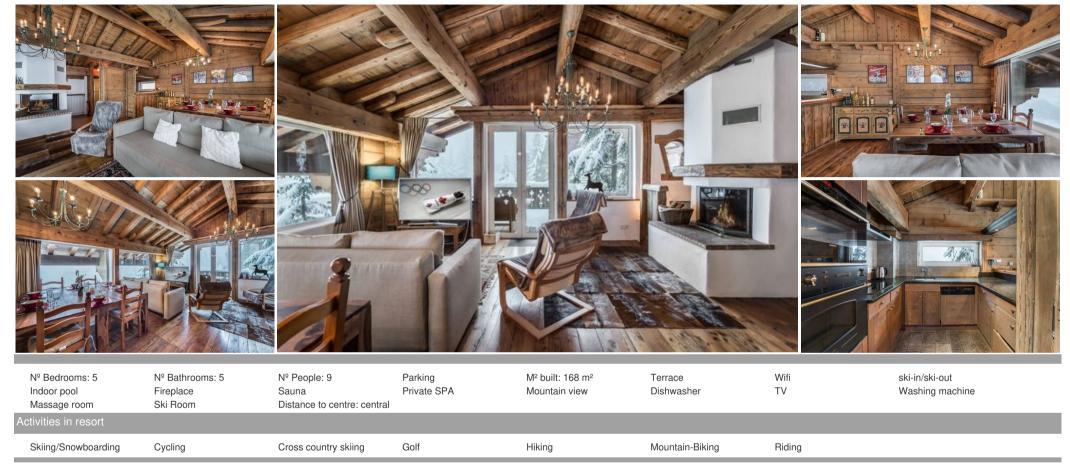

#### Cosy Ski Chalet in a Convenient Location

Discover a welcoming ski chalet, perfectly situated just 300 meters from the ski slopes and 1 kilometer from the vibrant city centre. This charming property provides a comfortable mountain retreat for up to 9 guests.

#### Authentic Design and Comfortable Entrance

Built with traditional, natural materials such as stone and wood, the chalet exudes an authentic and inviting atmosphere from the moment you enter. The inclusion of a garage and a spacious, well-equipped entrance area adds significant convenience, especially for larger families.

#### **Bright and Open Living Spaces**

The open-plan, fully-equipped kitchen and living area seamlessly extend to a large terrace, filling the chalet with natural light and creating a sense of spaciousness.

#### Key Features:

- Sleeps up to 9 guests
- 5 bedrooms
- 4 bathrooms
- Wood-burning fireplace
- Terrace
- High-speed Internet
- TV / DVD player
- Garage
- Dedicated chalet manager