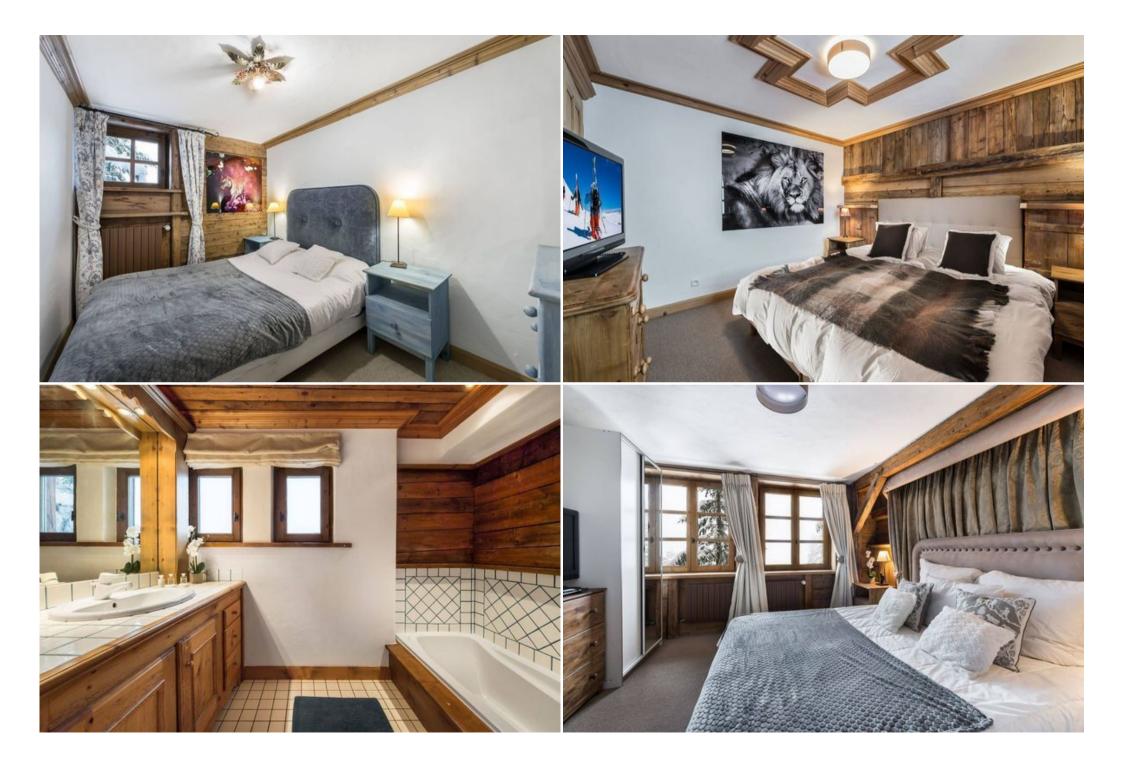

#### **Comfortable Bedrooms and Bathrooms**

The chalet features a king-size ensuite master bedroom, three double bedrooms sharing two bathrooms, and a single ensuite bedroom, comfortably accommodating up to 9 guests.