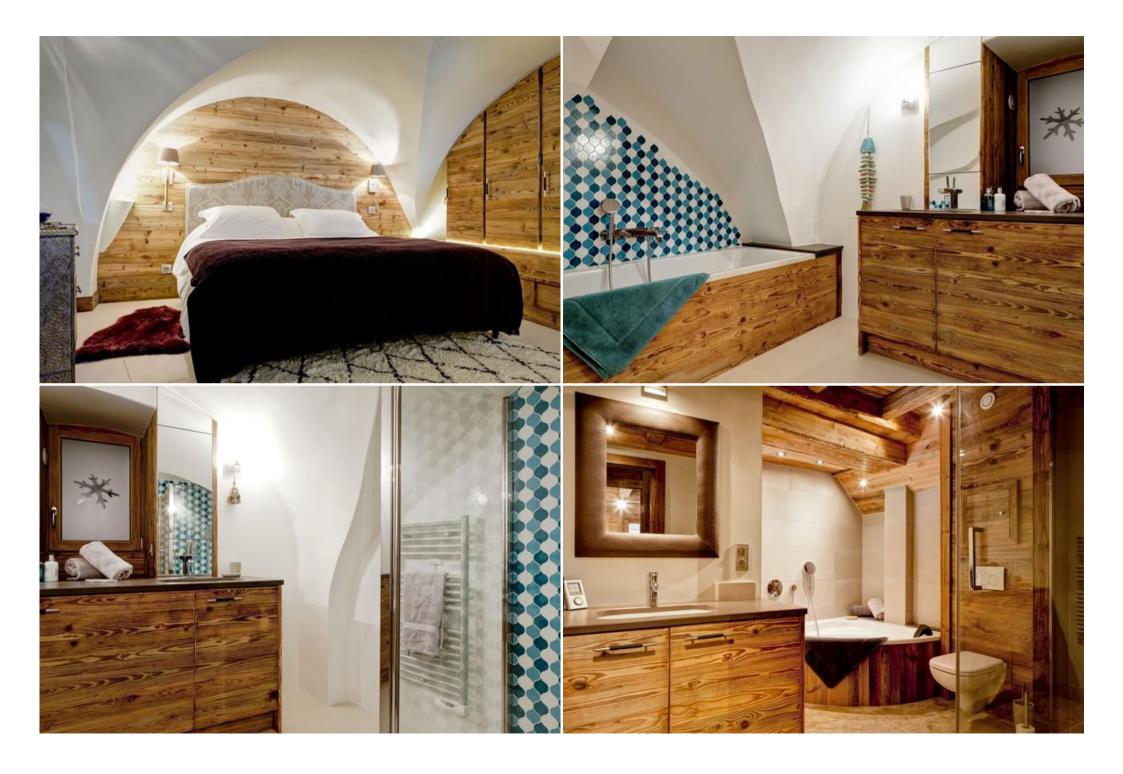

#### LEVEL -1:

Laundry room with washing machine and tumble dryer

- Bedroom 3: 1 king size bed (200x200cm).

Separate bathroom with bath, walk-in shower, double washbasin and WC.