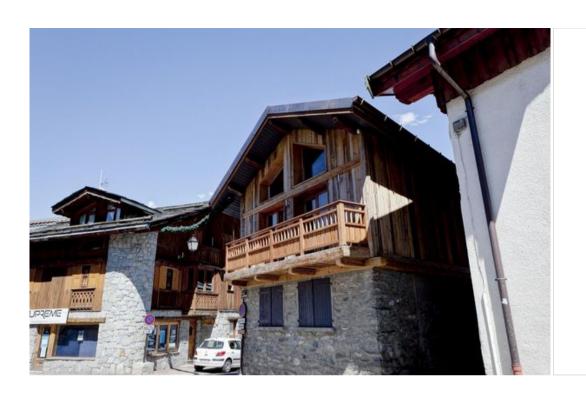

# Chalet in Courchevel 1300

France, Courchevel, Courchevel 1300

chalet - REF: TGS-A1941

## CHALET LOCATED IN THE HEART OF THE VILLAGE, CLOSE TO ALL THE COMMODITIES AND 150m FROM THE SLOPES

Chalet of about 150m<sup>2</sup> dressed in old wood and very nicely decorated for 9 persons on 3 levels.

Balcony overlooking the village.

Bathroom with corner bath, Italian shower and WC.