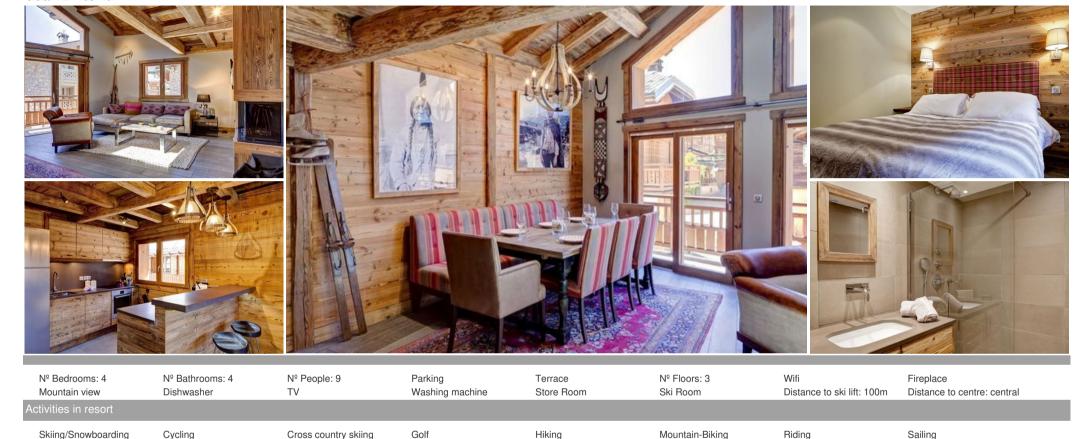

# Chalet in Courchevel 1300

France, Courchevel, Courchevel 1300

chalet - REF: TGS-A1941

## CHALET LOCATED IN THE HEART OF THE VILLAGE, CLOSE TO ALL THE COMMODITIES AND 150m FROM THE SLOPES

Chalet of about 150m<sup>2</sup> dressed in old wood and very nicely decorated for 9 persons on 3 levels.

#### **GROUND FLOOR:**

Ski room with boot dryer and ski rack.

Independent toilets.

- Bedroom 1: 1 double bed (160x200cm) with Italian shower room.
- Bedroom 2: 2 single beds (can be joined to make a double bed) with Italian shower room and WC.

#### LEVEL -1:

Laundry room with washing machine and tumble dryer

- Bedroom 3: 1 king size bed (200x200cm).

Separate bathroom with bath, walk-in shower, double washbasin and WC.

# 1st FLOOR:

Large living room with fireplace, television, blue-Ray DVD player and internet box.

Equipped kitchen open to the living room: induction hob, traditional oven, microwave oven, fridge with freezer, dishwasher and extractor hood.

Balcony overlooking the village.

Bathroom with corner bath, Italian shower and WC.

#### 2nd FLOOR:

- Bedroom 4: dormitory type attic, ideal for children consisting of 3 single beds.