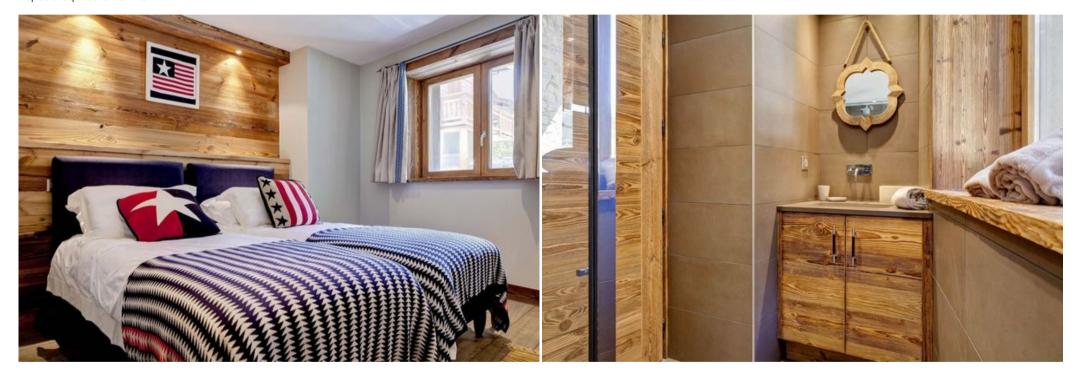

#### **GROUND FLOOR:**

Ski room with boot dryer and ski rack.

Independent toilets.

- Bedroom 1: 1 double bed (160x200cm) with Italian shower room.
- Bedroom 2: 2 single beds (can be joined to make a double bed) with Italian shower room and WC.