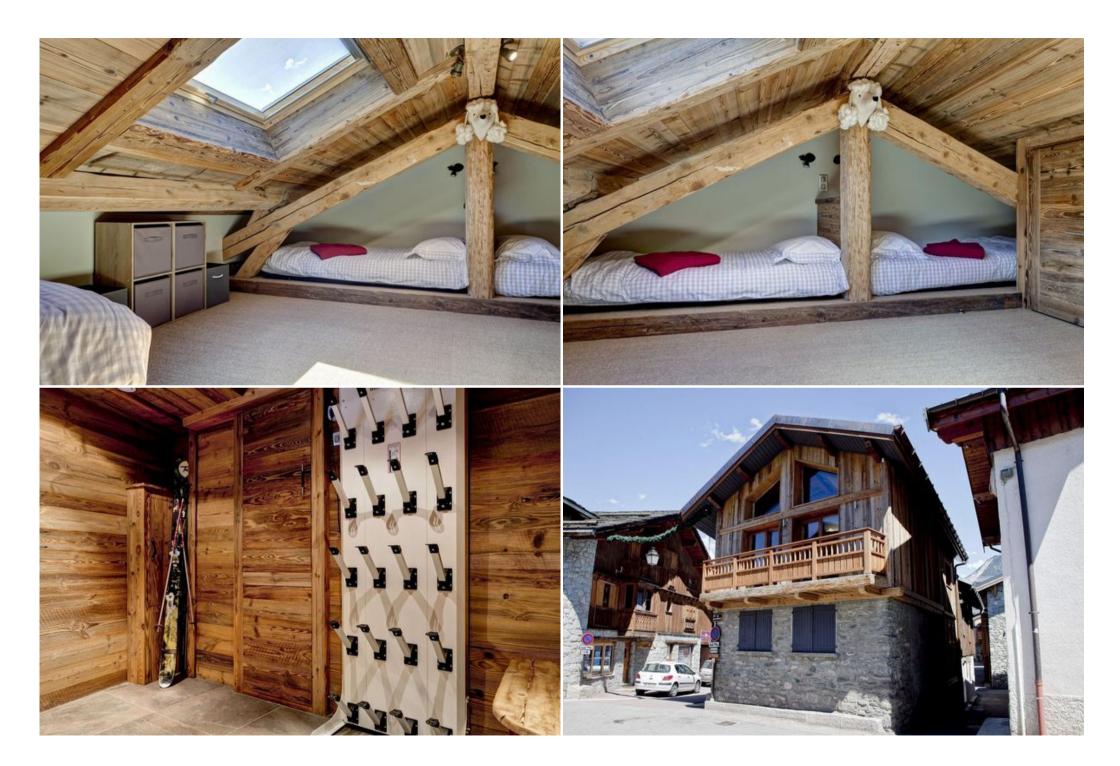

#### 2nd FLOOR:

- Bedroom 4: dormitory type attic, ideal for children consisting of 3 single beds.

#### **GROUND FLOOR:**

Ski room with boot dryer and ski rack.

Independent toilets.

- Bedroom 1: 1 double bed (160x200cm) with Italian shower room.
- Bedroom 2: 2 single beds (can be joined to make a double bed) with Italian shower room and WC.