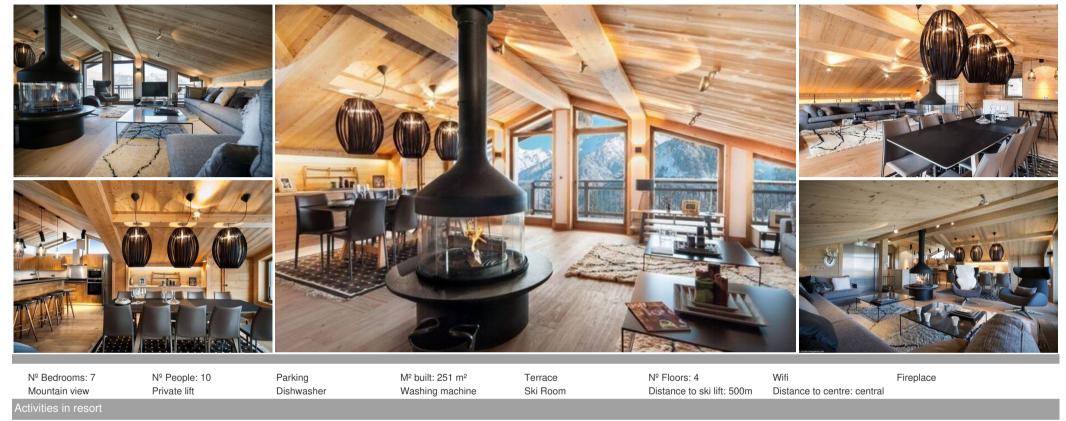

# Luxury Chalet in Courchevel 1550 Village Individual chalet

France, Courchevel, Courchevel 1550

chalet - REF: TGS-A1944

Luxury Chalet in Courchevel 1550 Village Individual chalet on 4 levels with elevator, 251 m<sup>2</sup>, equipped for 10 persons, 7 rooms.

## Description

Luxury Chalet in Courchevel Village

Individual chalet on 4 levels with elevator, 251 m<sup>2</sup>, equipped for 10 persons, 7 rooms.

#### Level 4 :

Large living room with nice view – fireplace -reception room with large table equipped for 10 persons. Fully equipped kitchen (induction hob – oven – microwave – hood – dishwasher – fridge – coffee machine – kettle).