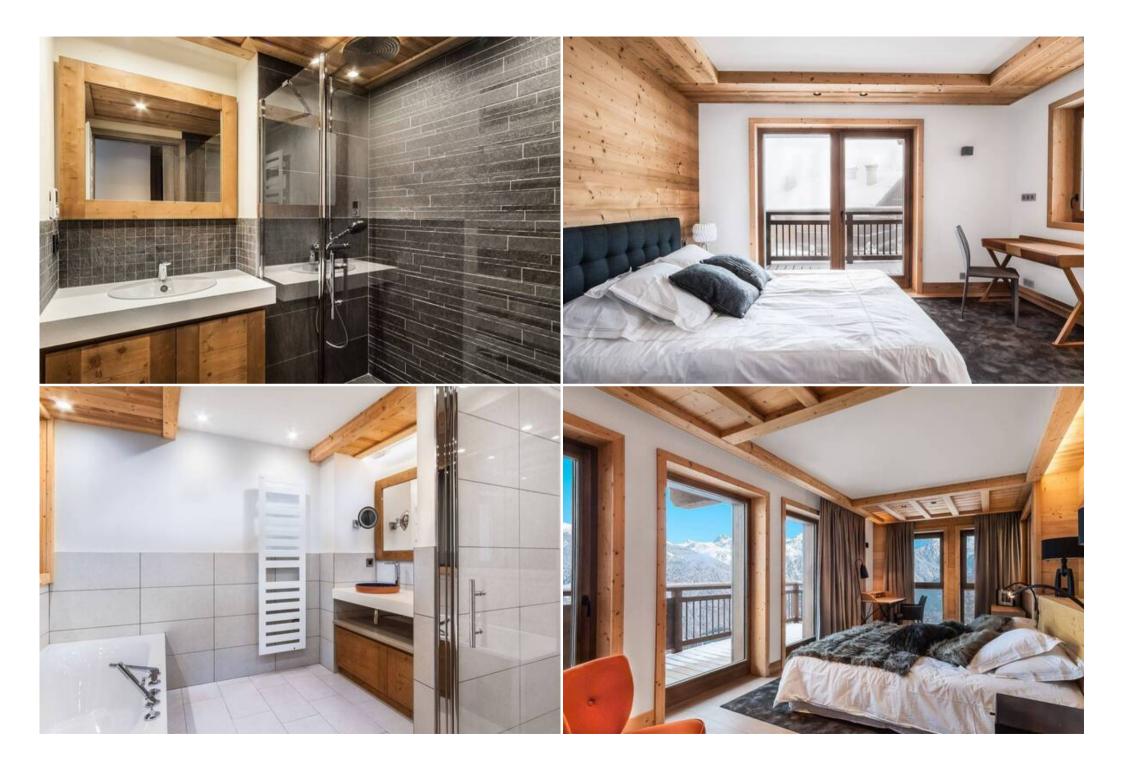

#### Level 3 :

Master bedroom : double bed (180 x 200), bathroom and shower, separate toilet, balcony with view.

## Level 2 :

Bedroom 2 and 3: double bed  $(160 \times 190)$ , shower and toilet, dressing room, balcony with view. Bedroom 4: twin beds  $(90 \times 200)$ , shower room and toilet, balcony with view.

## Level 1 :

Bedroom 5: double bed (160×200), shower room and toilet, Terrace. Living room bar and cinema room with large flat screen. Laundry area with washing machine, dryer, iron.