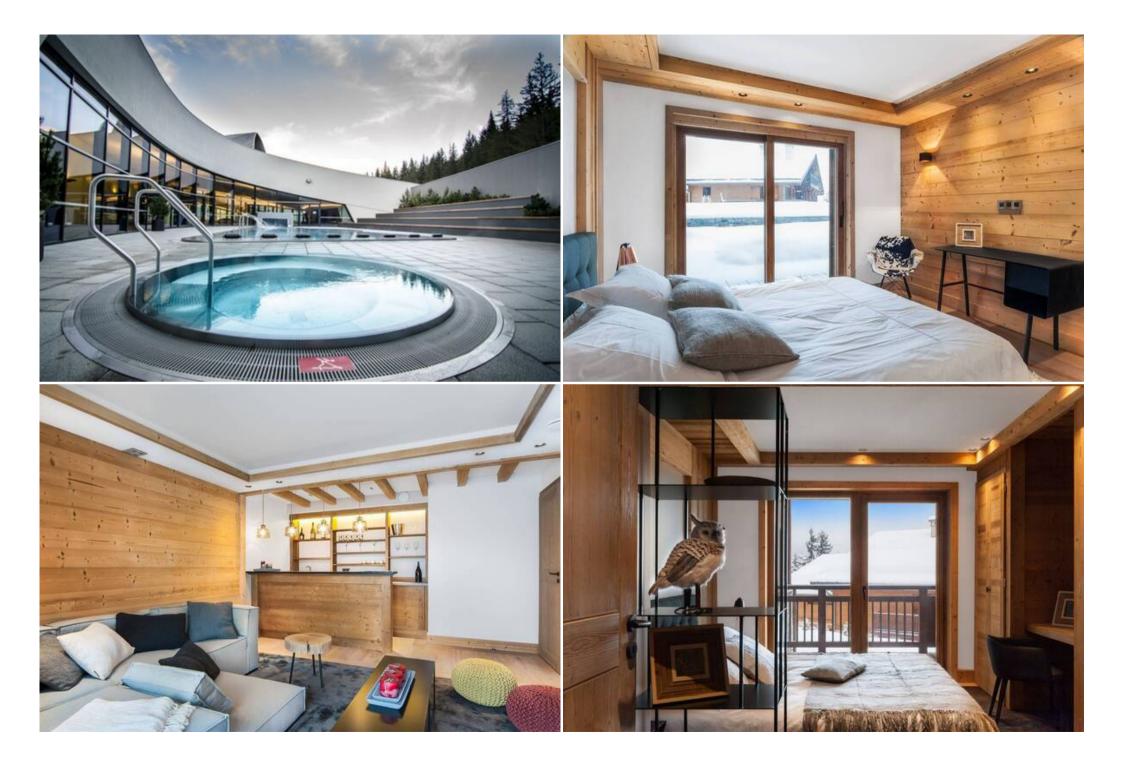

Distance to ski school : 500 m

Closest ski lift : Tovets

Nested in the quiet area of Les Brigues in Courchevel 1550, less than 300m from the slopes, Chalet offers a magnificent view over the mountains and the valley. Thanks to its' large windows, the apartment is very bright. It has a large terrace where you can come after a beautiful day of skiing in the largest ski area in the world, the 3 Valleys. At the 1st floor, you will find a second lounge with a bar where you will enjoy

#### spending time during the evening.

As for sleeping arrangements, the chalet has 5 bedrooms spread over different floors. The master bedroom is on the 3rd floor, equipped with a balcony that allows you to admire the valley in all tranquillity. The other rooms are for 2 people, double beds or twin beds with an ensuite bathroom in all of them.

#### Level 4 :

Large living room with nice view – fireplace -reception room with large table equipped for 10 persons. Fully equipped kitchen (induction hob – oven – microwave – hood – dishwasher – fridge – coffee machine – kettle).

#### Level 3 :

Master bedroom : double bed (180 x 200), bathroom and shower, separate toilet, balcony with view.

## Level 2 :

Bedroom 2 and 3: double bed  $(160 \times 190)$ , shower and toilet, dressing room, balcony with view. Bedroom 4: twin beds  $(90 \times 200)$ , shower room and toilet, balcony with view.

## Level 1 :

Bedroom 5: double bed (160×200), shower room and toilet, Terrace. Living room bar and cinema room with large flat screen. Laundry area with washing machine, dryer, iron.