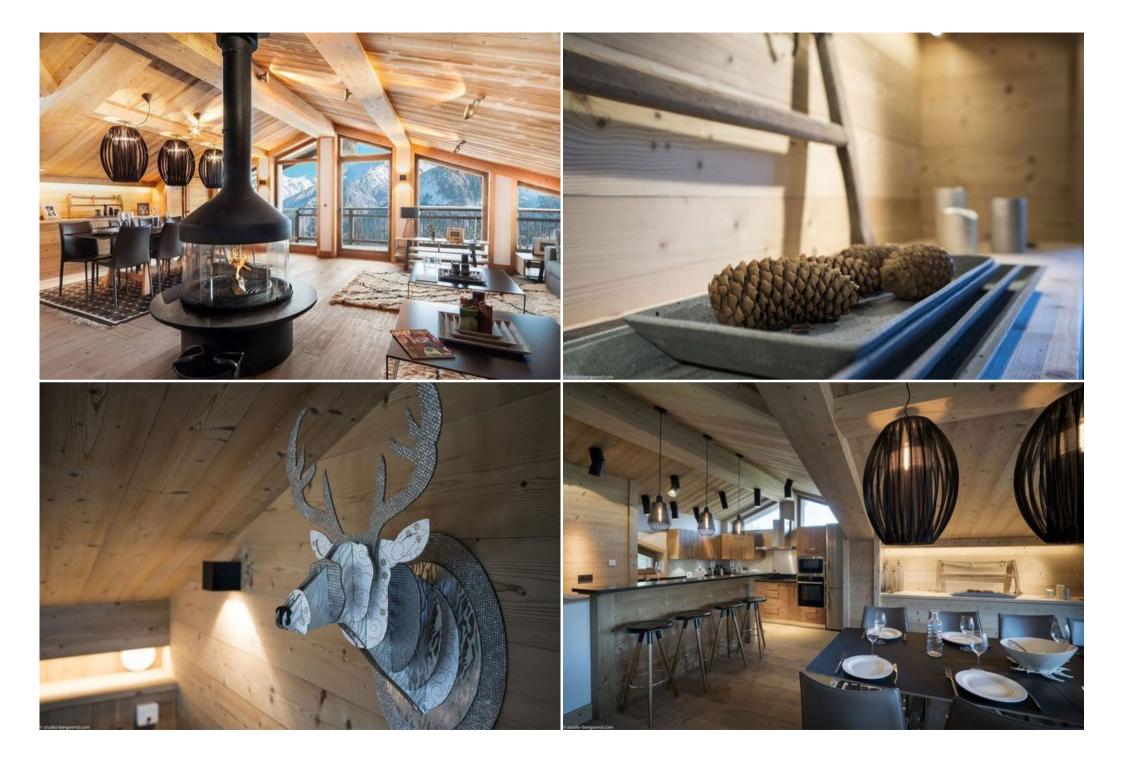

#### Level 4 :

Large living room with nice view – fireplace -reception room with large table equipped for 10 persons. Fully equipped kitchen (induction hob – oven – microwave – hood – dishwasher – fridge – coffee machine – kettle).