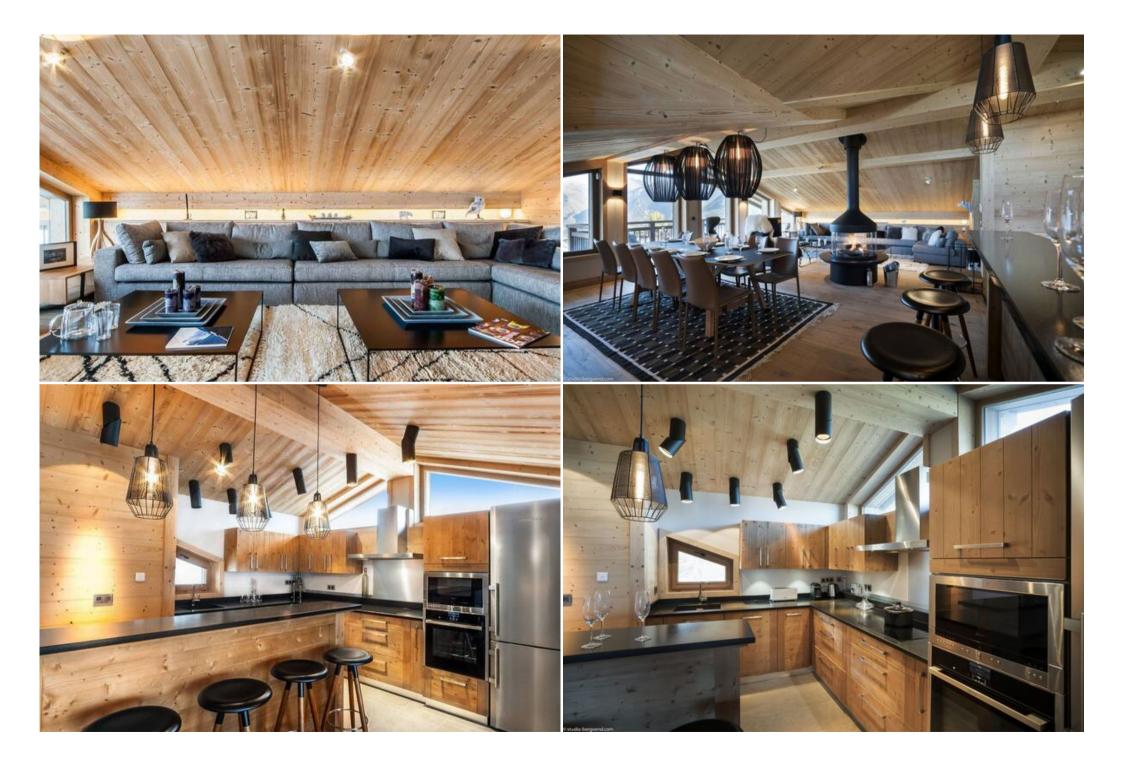

#### Level 4 :

Large living room with nice view – fireplace -reception room with large table equipped for 10 persons. Fully equipped kitchen (induction hob – oven – microwave – hood – dishwasher – fridge – coffee machine – kettle).