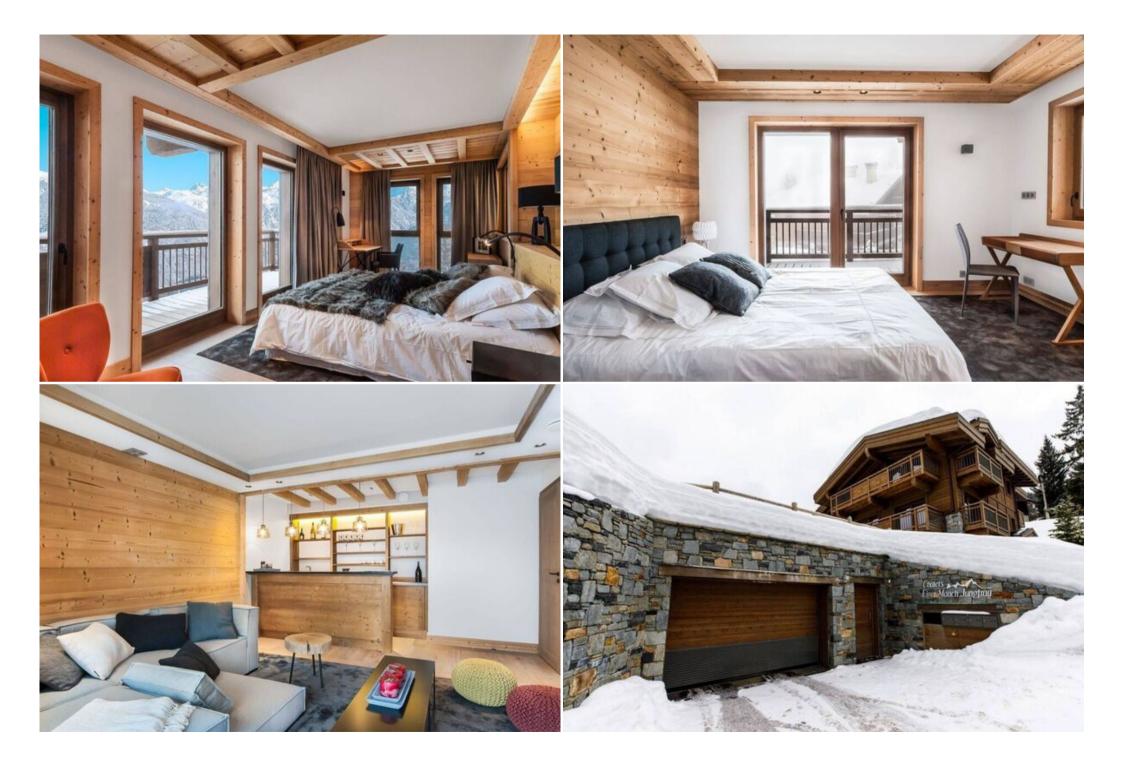

#### Level 4 :

Large living room with nice view – fireplace -reception room with large table equipped for 10 persons. Fully equipped kitchen (induction hob – oven – microwave – hood – dishwasher – fridge – coffee machine – kettle).

## Level 1 :

Bedroom 5: double bed (160×200), shower room and toilet, Terrace. Living room bar and cinema room with large flat screen. Laundry area with washing machine, dryer, iron.

#### Level 0 :

Ski room and shoe dryer Covered and closed garage – 3 car places.