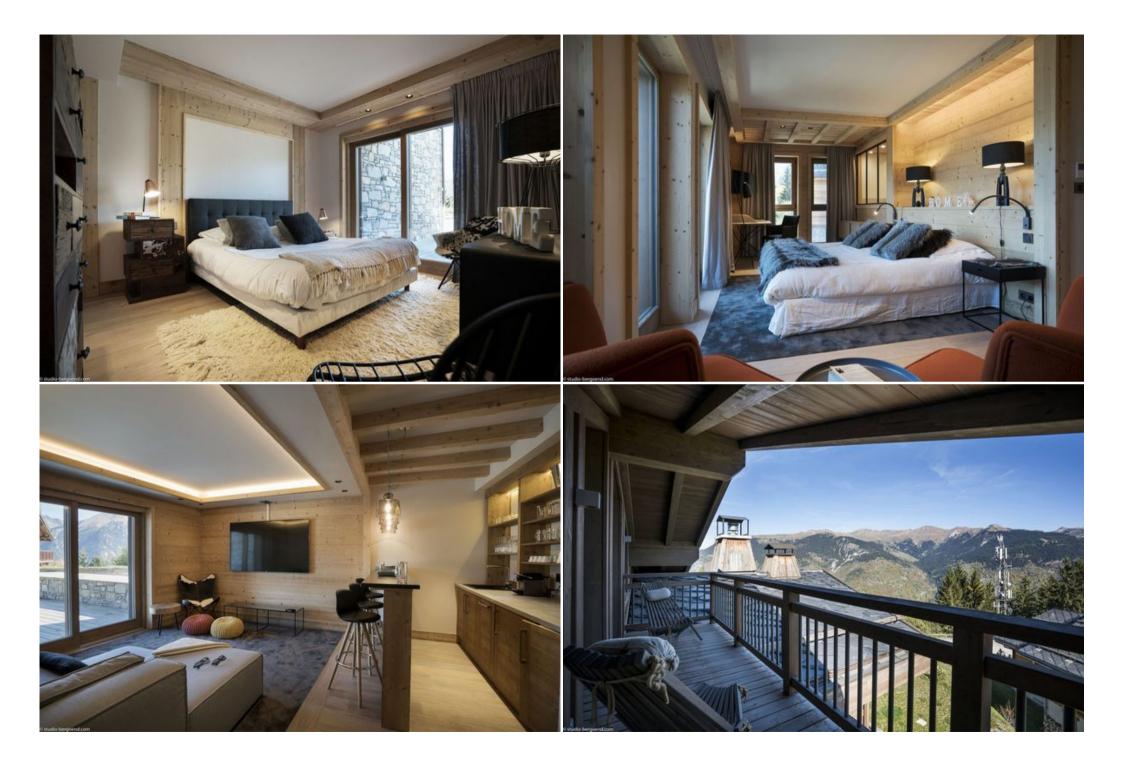

#### Level 3 :

Master bedroom : double bed (180 x 200), bathroom and shower, separate toilet, balcony with view.

## Level 2 :

Bedroom 2 and 3: double bed  $(160 \times 190)$ , shower and toilet, dressing room, balcony with view. Bedroom 4: twin beds  $(90 \times 200)$ , shower room and toilet, balcony with view.

## Level 1 :

Bedroom 5: double bed (160×200), shower room and toilet, Terrace. Living room bar and cinema room with large flat screen. Laundry area with washing machine, dryer, iron.