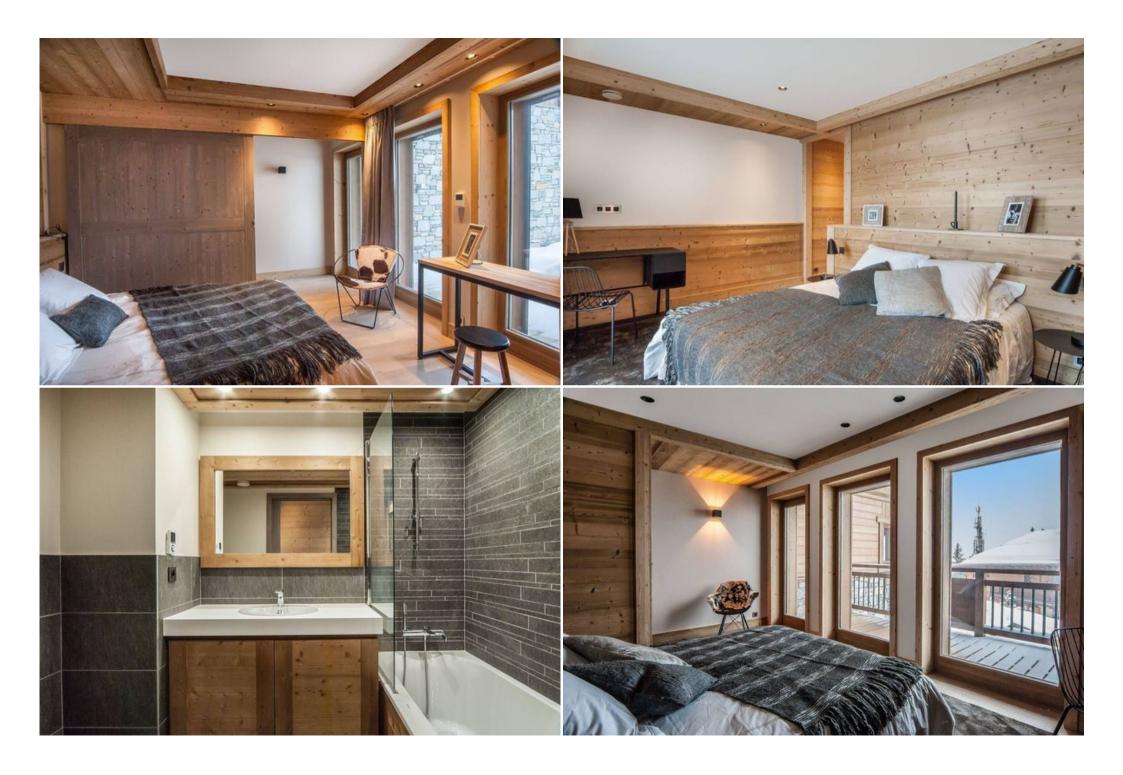

Distance to ski school: 500 m

Closest ski lift: Tovets

Discover this chalet of 272sq.m with a modern and warm decoration. It's 5 carefully decorated rooms will give you a warm welcome. It also has a master bedroom with a balcony which offers you a beautiful view over the Alps mountain.