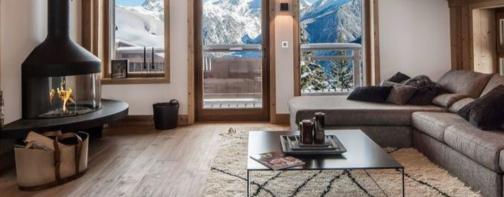

Distance to ski school: 500 m

Closest ski lift: Tovets

Discover this chalet of 272sq.m with a modern and warm decoration. It's 5 carefully decorated rooms will give you a warm welcome. It also has a master bedroom with a balcony which offers you a beautiful view over the Alps mountain.

After a nice day skiing on the biggest ski area of the world, the 3 valleys, you will appreciate taking some rest time in the wellness area which has a sauna and a secondary lounge with a bar. Thanks to its' large spaces, the Chalet is ideal for mountain holidays with your family or friends.