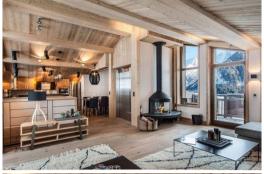

Distance to ski school: 500 m

Closest ski lift: Tovets

Discover this chalet of 272sq.m with a modern and warm decoration. It's 5 carefully decorated rooms will give you a warm welcome. It also has a master bedroom with a balcony which offers you a beautiful view over the Alps mountain.