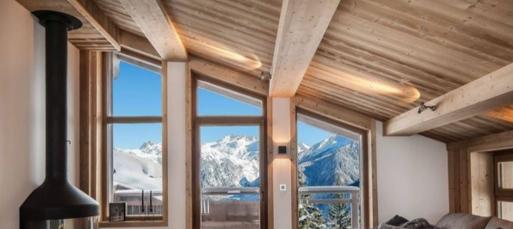

Distance to ski school: 500 m

Closest ski lift: Tovets

Discover this chalet of 272sq.m with a modern and warm decoration. It's 5 carefully decorated rooms will give you a warm welcome. It also has a master bedroom with a balcony which offers you a beautiful view over the Alps mountain.