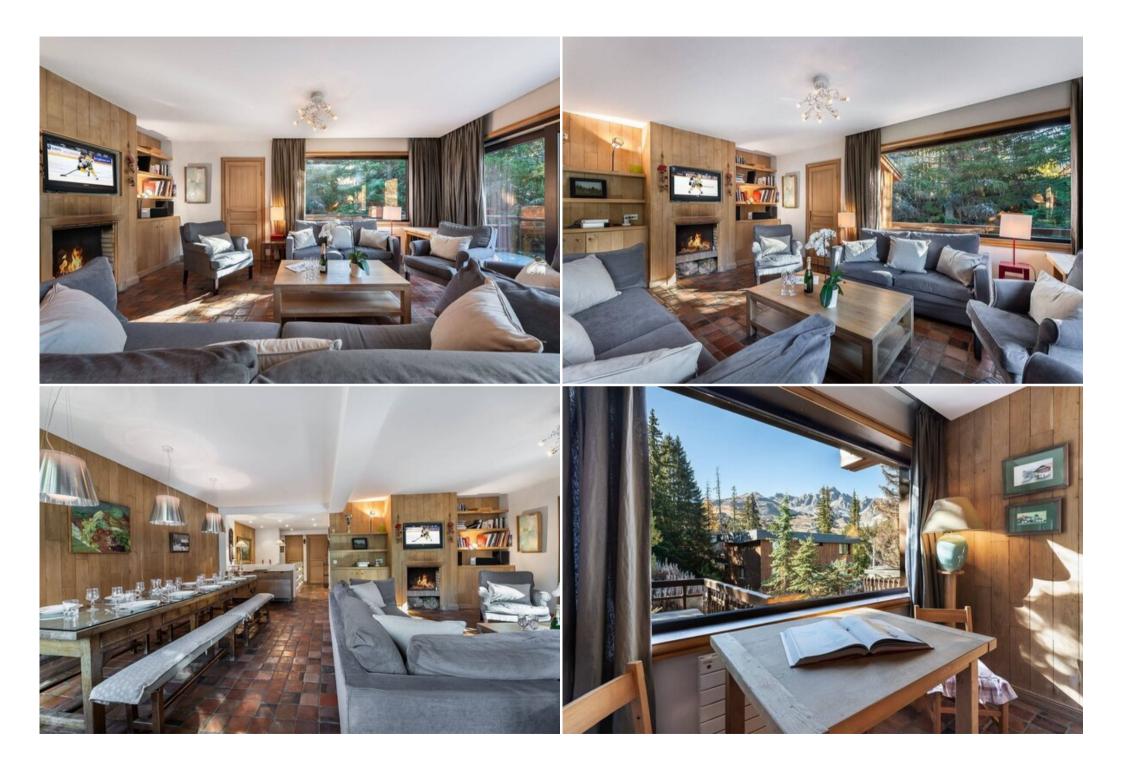

Chalet can accommodate up to 16 people. It has 8 double rooms spread over 3 floors. The chalet has been arranged according to its occupants, its ample spaces allowing friends and families to gather, whether on the terrace, lounge, near the fire or during diner.

Located on the heights of the Jardin Alpin area, at the foot of the Jardin Alpin slope, gateway to the ski area of the Three Valleys. Its location is ideal for winter sports enthusiasts. After a good day skiing in the largest ski area in the world, the 3 valleys, you will enjoy having a good time on the large terrace facing south. Located on the 2nd floor of the apartment it allows to admire the magnificent view.

#### 1 Floor Plan

- win bedroom :
  - o Chair, TV
  - 2 Single beds (90 x 190)
  - Ensuite bathroom : Bathtub, Scale, Towel dryer, Single sink, Toilet
- Bedroom:
  - 。 TV
  - 1 Double bed
  - Ensuite bathroom : Bathtub, Towel dryer, Single sink, Toilet
- Twin bedroom:
  - o Balcony, TV
  - 2 Single beds (90 x 190)
  - Ensuite bathroom : Bathtub, Hairdryer, Single sink, Toilet
- Twin bedroom :
  - Balcony , TV
  - 2 Single beds (90 x 190)
  - Ensuite bathroom : Bathtub, Single sink, Toilet
- Living area:
  - Fireplace
  - Fully fitted kitchen
  - Professional kitchen
  - TV lounge
  - Terrace
- Master bedroom :
  - TV
  - 1 Double bed (160 x 200)
  - 1 Sofa bed
  - Ensuite bathroom : Bathtub, Shower, Scale, Hairdryer, Single sink, Toilet
  - Independent toilet: 1