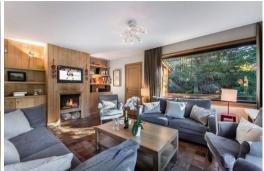

Chalet can accommodate up to 16 people. It has 8 double rooms spread over 3 floors. The chalet has been arranged according to its occupants, its ample spaces allowing friends and families to gather, whether on the terrace, lounge, near the fire or during diner.

Located on the heights of the Jardin Alpin area, at the foot of the Jardin Alpin slope, gateway to the ski area of the Three Valleys. Its location is ideal for winter sports enthusiasts. After a good day skiing in the largest ski area in the world, the 3 valleys, you will enjoy having a good time on the large terrace facing south. Located on the 2nd floor of the apartment it allows to admire the magnificent view.

#### 1 Floor Plan

- win bedroom :
  - o Chair, TV
  - 2 Single beds (90 x 190)
  - Ensuite bathroom : Bathtub, Scale, Towel dryer, Single sink, Toilet
- Bedroom:
  - 。 TV
  - 1 Double bed
  - Ensuite bathroom : Bathtub, Towel dryer, Single sink, Toilet
- Twin bedroom:
  - o Balcony, TV
  - 2 Single beds (90 x 190)
  - Ensuite bathroom : Bathtub, Hairdryer, Single sink, Toilet
- Twin bedroom :
  - Balcony , TV
  - 2 Single beds (90 x 190)
  - Ensuite bathroom : Bathtub, Single sink, Toilet
- Living area:
  - Fireplace
  - Fully fitted kitchen
  - Professional kitchen
  - TV lounge
  - Terrace
- Master bedroom :
  - TV
  - 1 Double bed (160 x 200)
  - 1 Sofa bed
  - Ensuite bathroom : Bathtub, Shower, Scale, Hairdryer, Single sink, Toilet
  - Independent toilet: 1