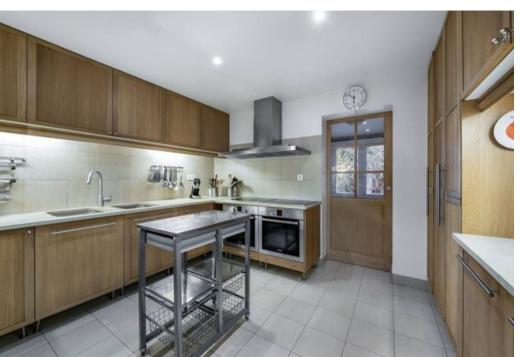

#### 1 Floor Plan

- win bedroom :
  - o Chair, TV
  - 2 Single beds (90 x 190)
  - Ensuite bathroom : Bathtub, Scale, Towel dryer, Single sink, Toilet
- Bedroom:
  - 。 TV
  - 1 Double bed
  - Ensuite bathroom : Bathtub, Towel dryer, Single sink, Toilet
- Twin bedroom:
  - o Balcony, TV
  - 2 Single beds (90 x 190)
  - Ensuite bathroom : Bathtub, Hairdryer, Single sink, Toilet
- Twin bedroom :
  - Balcony , TV
  - 2 Single beds (90 x 190)
  - Ensuite bathroom : Bathtub, Single sink, Toilet
- Living area:
  - Fireplace
  - Fully fitted kitchen
  - Professional kitchen
  - TV lounge
  - Terrace
- Master bedroom :
  - TV
  - 1 Double bed (160 x 200)
  - 1 Sofa bed
  - Ensuite bathroom : Bathtub, Shower, Scale, Hairdryer, Single sink, Toilet
  - Independent toilet: 1