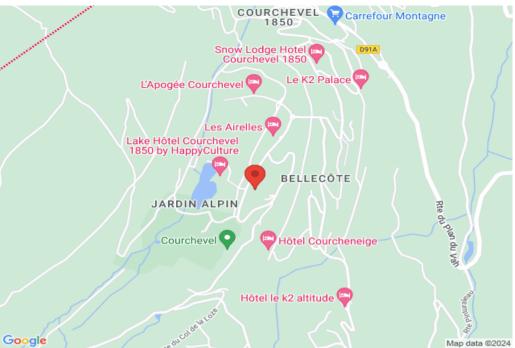

#### **Location of Chalet:**

• Distance from the center: 1300 m · Closest ski slope : Jardin Alpin • Distance from the slopes : 50 m • Distance to ski school: 1300 m · Closest ski lift : Jardin Alpin • Distance from ski lift: 200 m