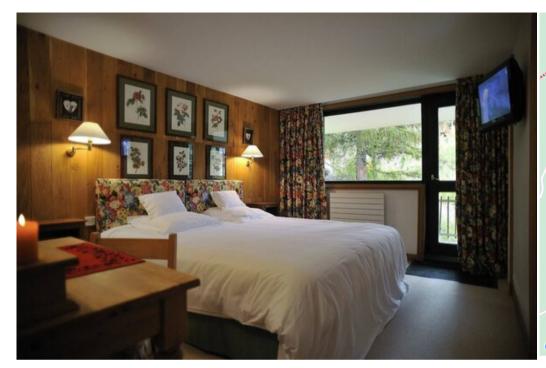

## Floor plan

- Twin bedroom:
  - TV
  - 2 Single beds (90 x 190)
  - Ensuite bathroom : Bathtub, Towel dryer, Single sink, Toilet
- Twin bedroom:
  - 。TV
  - 2 Single beds (90 x 190)

#### Second floor plan

- Ensuite bathroom : Bathtub, Towel dryer, Single sink, Toilet
- Bedroom with trundle beds :
  - 。TV
  - 1 Truckle bed (two singles)
- Bathroom :
  - Bathroom 1 : Bathtub, Towel dryer, Single sink, Toilet
- Other areas: Laundry room with 2 washing machines and 2 dryers.
  - Laundry room
  - Lobby
  - Ski room