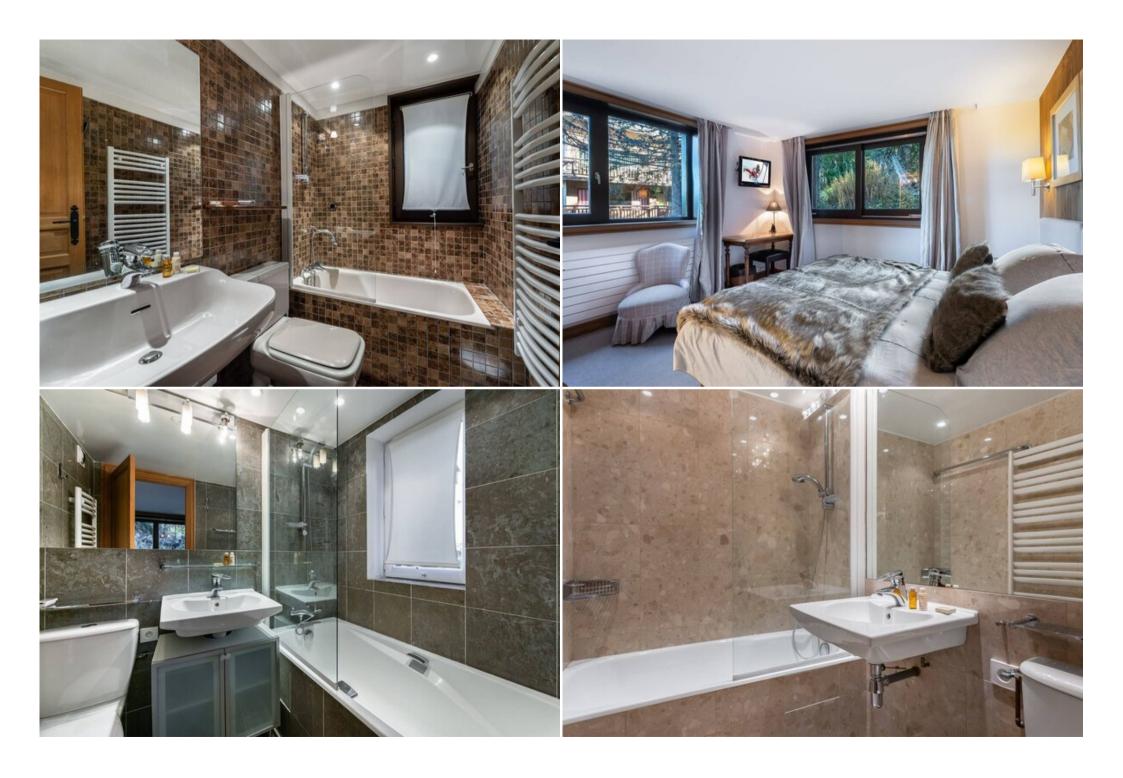

#### 1 Floor Plan

- win bedroom :
  - o Chair, TV
  - 2 Single beds (90 x 190)
  - Ensuite bathroom : Bathtub, Scale, Towel dryer, Single sink, Toilet
- Bedroom:
  - 。 TV
  - 1 Double bed
  - Ensuite bathroom : Bathtub, Towel dryer, Single sink, Toilet
- Twin bedroom:
  - o Balcony, TV
  - 2 Single beds (90 x 190)
  - Ensuite bathroom : Bathtub, Hairdryer, Single sink, Toilet
- Twin bedroom :
  - Balcony , TV
  - 2 Single beds (90 x 190)
  - Ensuite bathroom : Bathtub, Single sink, Toilet
- Living area:
  - Fireplace
  - Fully fitted kitchen
  - Professional kitchen
  - TV lounge
  - Terrace
- Master bedroom :
  - TV
  - 1 Double bed (160 x 200)
  - 1 Sofa bed
  - Ensuite bathroom : Bathtub, Shower, Scale, Hairdryer, Single sink, Toilet
  - Independent toilet: 1

## Floor plan

- Twin bedroom:
  - TV
  - 2 Single beds (90 x 190)
  - Ensuite bathroom : Bathtub, Towel dryer, Single sink, Toilet
- Twin bedroom:
  - 。TV
  - 2 Single beds (90 x 190)

#### Second floor plan

- Ensuite bathroom : Bathtub, Towel dryer, Single sink, Toilet
- Bedroom with trundle beds :
  - 。TV
  - 1 Truckle bed (two singles)
- Bathroom :
  - Bathroom 1 : Bathtub, Towel dryer, Single sink, Toilet
- Other areas: Laundry room with 2 washing machines and 2 dryers.
  - Laundry room
  - Lobby
  - Ski room