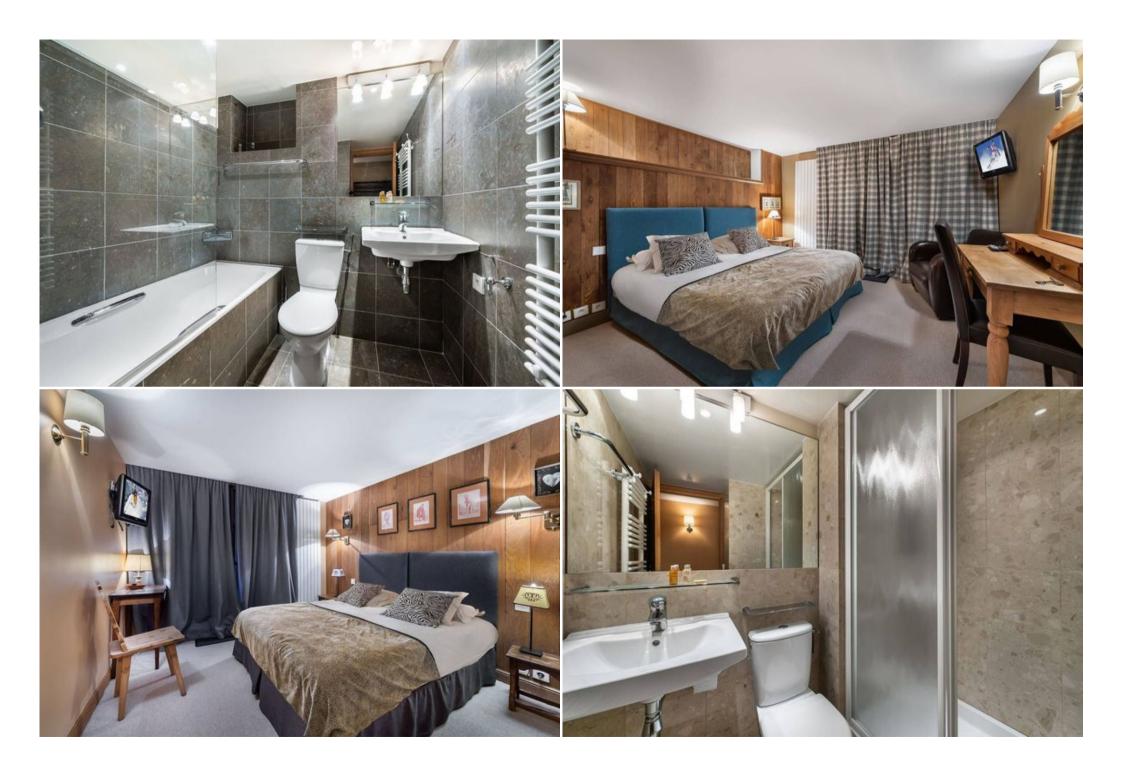

#### 1 Floor Plan

- win bedroom :
  - o Chair, TV
  - 2 Single beds (90 x 190)
  - Ensuite bathroom : Bathtub, Scale, Towel dryer, Single sink, Toilet
- Bedroom:
  - 。 TV
  - 1 Double bed
  - Ensuite bathroom : Bathtub, Towel dryer, Single sink, Toilet
- Twin bedroom:
  - o Balcony, TV
  - 2 Single beds (90 x 190)
  - Ensuite bathroom : Bathtub, Hairdryer, Single sink, Toilet
- Twin bedroom :
  - Balcony , TV
  - 2 Single beds (90 x 190)
  - Ensuite bathroom : Bathtub, Single sink, Toilet
- Living area:
  - Fireplace
  - Fully fitted kitchen
  - Professional kitchen
  - TV lounge
  - Terrace
- Master bedroom :
  - TV
  - 1 Double bed (160 x 200)
  - 1 Sofa bed
  - Ensuite bathroom : Bathtub, Shower, Scale, Hairdryer, Single sink, Toilet
  - Independent toilet: 1

## Floor plan

- Twin bedroom:
  - TV
  - 2 Single beds (90 x 190)
  - Ensuite bathroom : Bathtub, Towel dryer, Single sink, Toilet
- Twin bedroom:
  - 。TV
  - 2 Single beds (90 x 190)