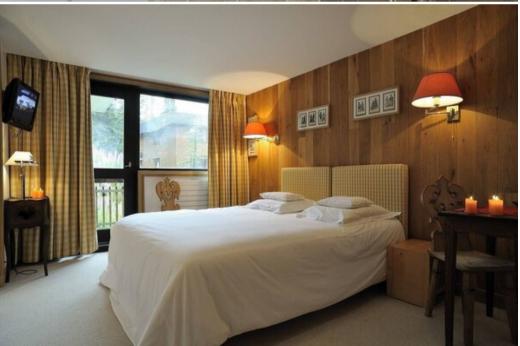

#### 1 Floor Plan

- win bedroom :
  - o Chair, TV
  - 2 Single beds (90 x 190)
  - Ensuite bathroom : Bathtub, Scale, Towel dryer, Single sink, Toilet
- Bedroom:
  - 。 TV
  - 1 Double bed
  - Ensuite bathroom : Bathtub, Towel dryer, Single sink, Toilet
- Twin bedroom:
  - o Balcony, TV
  - 2 Single beds (90 x 190)
  - Ensuite bathroom : Bathtub, Hairdryer, Single sink, Toilet
- Twin bedroom :
  - Balcony , TV
  - 2 Single beds (90 x 190)
  - Ensuite bathroom : Bathtub, Single sink, Toilet
- Living area:
  - Fireplace
  - Fully fitted kitchen
  - Professional kitchen
  - TV lounge
  - Terrace
- Master bedroom :
  - TV
  - 1 Double bed (160 x 200)
  - 1 Sofa bed
  - Ensuite bathroom : Bathtub, Shower, Scale, Hairdryer, Single sink, Toilet
  - Independent toilet: 1