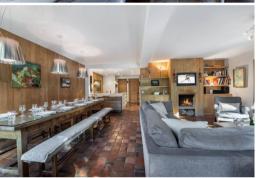

Chalet can accommodate up to 16 people. It has 8 double rooms spread over 3 floors. The chalet has been arranged according to its occupants, its ample spaces allowing friends and families to gather, whether on the terrace, lounge, near the fire or during diner.

#### 1 Floor Plan

- win bedroom :
  - o Chair, TV
  - 2 Single beds (90 x 190)
  - Ensuite bathroom : Bathtub, Scale, Towel dryer, Single sink, Toilet
- Bedroom:
  - 。 TV
  - 1 Double bed
  - Ensuite bathroom : Bathtub, Towel dryer, Single sink, Toilet
- Twin bedroom:
  - o Balcony, TV
  - 2 Single beds (90 x 190)
  - Ensuite bathroom : Bathtub, Hairdryer, Single sink, Toilet
- Twin bedroom :
  - Balcony , TV
  - 2 Single beds (90 x 190)
  - Ensuite bathroom : Bathtub, Single sink, Toilet
- Living area:
  - Fireplace
  - Fully fitted kitchen
  - Professional kitchen
  - TV lounge
  - Terrace
- Master bedroom :
  - TV
  - 1 Double bed (160 x 200)
  - 1 Sofa bed
  - Ensuite bathroom : Bathtub, Shower, Scale, Hairdryer, Single sink, Toilet
  - Independent toilet: 1