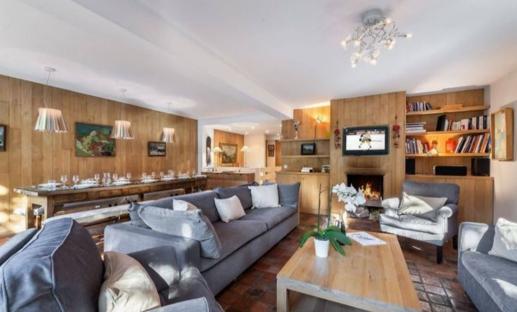

Chalet can accommodate up to 16 people. It has 8 double rooms spread over 3 floors. The chalet has been arranged according to its occupants, its ample spaces allowing friends and families to gather, whether on the terrace, lounge, near the fire or during diner.

#### 1 Floor Plan

- win bedroom :
  - o Chair, TV
  - 2 Single beds (90 x 190)
  - Ensuite bathroom : Bathtub, Scale, Towel dryer, Single sink, Toilet
- Bedroom:
  - 。 TV
  - 1 Double bed
  - Ensuite bathroom : Bathtub, Towel dryer, Single sink, Toilet
- Twin bedroom:
  - o Balcony, TV
  - 2 Single beds (90 x 190)
  - Ensuite bathroom : Bathtub, Hairdryer, Single sink, Toilet
- Twin bedroom :
  - Balcony , TV
  - 2 Single beds (90 x 190)
  - Ensuite bathroom : Bathtub, Single sink, Toilet
- Living area:
  - Fireplace
  - Fully fitted kitchen
  - Professional kitchen
  - TV lounge
  - Terrace
- Master bedroom :
  - TV
  - 1 Double bed (160 x 200)
  - 1 Sofa bed
  - Ensuite bathroom : Bathtub, Shower, Scale, Hairdryer, Single sink, Toilet
  - Independent toilet: 1