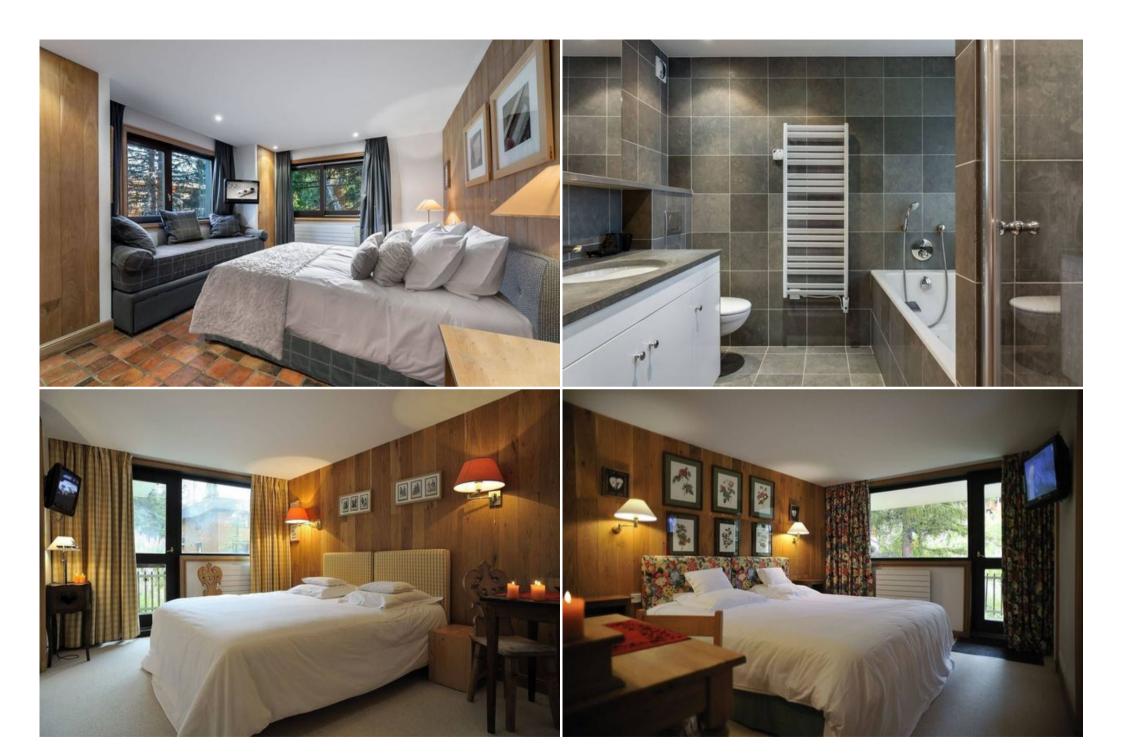

## Floor plan

- Twin bedroom:
  - TV
  - 2 Single beds (90 x 190)
  - Ensuite bathroom : Bathtub, Towel dryer, Single sink, Toilet
- Twin bedroom:
  - 。TV
  - 2 Single beds (90 x 190)

#### Second floor plan

- Ensuite bathroom : Bathtub, Towel dryer, Single sink, Toilet
- Bedroom with trundle beds :
  - 。TV
  - 1 Truckle bed (two singles)
- Bathroom :
  - Bathroom 1 : Bathtub, Towel dryer, Single sink, Toilet
- Other areas: Laundry room with 2 washing machines and 2 dryers.
  - Laundry room
  - Lobby
  - Ski room