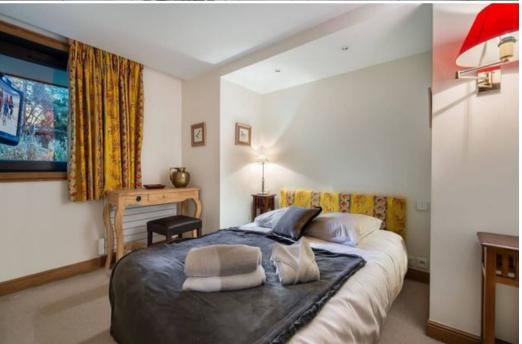

#### 1 Floor Plan

- win bedroom :
  - o Chair, TV
  - 2 Single beds (90 x 190)
  - Ensuite bathroom : Bathtub, Scale, Towel dryer, Single sink, Toilet
- Bedroom:
  - 。 TV
  - 1 Double bed
  - Ensuite bathroom : Bathtub, Towel dryer, Single sink, Toilet
- Twin bedroom:
  - o Balcony, TV
  - 2 Single beds (90 x 190)
  - Ensuite bathroom : Bathtub, Hairdryer, Single sink, Toilet
- Twin bedroom :
  - Balcony , TV
  - 2 Single beds (90 x 190)
  - Ensuite bathroom : Bathtub, Single sink, Toilet
- Living area:
  - Fireplace
  - Fully fitted kitchen
  - Professional kitchen
  - TV lounge
  - Terrace
- Master bedroom :
  - TV
  - 1 Double bed (160 x 200)
  - 1 Sofa bed
  - Ensuite bathroom : Bathtub, Shower, Scale, Hairdryer, Single sink, Toilet
  - Independent toilet: 1