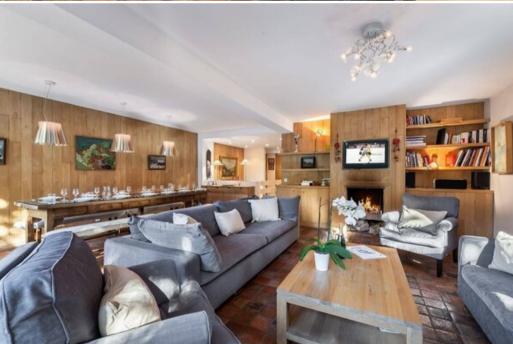

Chalet can accommodate up to 16 people. It has 8 double rooms spread over 3 floors. The chalet has been arranged according to its occupants, its ample spaces allowing friends and families to gather, whether on the terrace, lounge, near the fire or during diner.

Located on the heights of the Jardin Alpin area, at the foot of the Jardin Alpin slope, gateway to the ski area of the Three Valleys. Its location is ideal for winter sports enthusiasts. After a good day skiing in the largest ski area in the world, the 3 valleys, you will enjoy having a good time on the large terrace facing south. Located on the 2nd floor of the apartment it allows to admire the magnificent view.