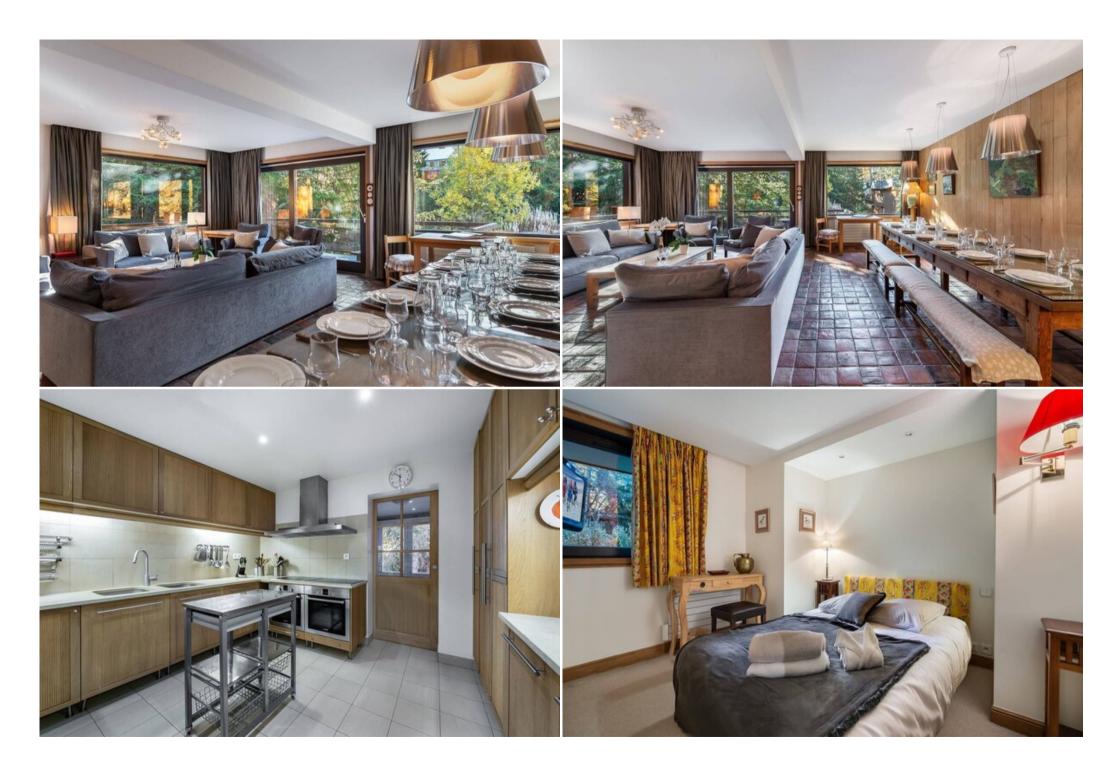

Chalet can accommodate up to 16 people. It has 8 double rooms spread over 3 floors. The chalet has been arranged according to its occupants, its ample spaces allowing friends and families to gather, whether on the terrace, lounge, near the fire or during diner.

Located on the heights of the Jardin Alpin area, at the foot of the Jardin Alpin slope, gateway to the ski area of the Three Valleys. Its location is ideal for winter sports enthusiasts. After a good day skiing in the largest ski area in the world, the 3 valleys, you will enjoy having a good time on the large terrace facing south. Located on the 2nd floor of the apartment it allows to admire the magnificent view.

#### 1 Floor Plan

- win bedroom :
  - o Chair, TV
  - 2 Single beds (90 x 190)
  - Ensuite bathroom : Bathtub, Scale, Towel dryer, Single sink, Toilet
- Bedroom:
  - 。 TV
  - 1 Double bed
  - Ensuite bathroom : Bathtub, Towel dryer, Single sink, Toilet
- Twin bedroom:
  - o Balcony, TV
  - 2 Single beds (90 x 190)
  - Ensuite bathroom : Bathtub, Hairdryer, Single sink, Toilet
- Twin bedroom :
  - Balcony , TV
  - 2 Single beds (90 x 190)
  - Ensuite bathroom : Bathtub, Single sink, Toilet
- Living area:
  - Fireplace
  - Fully fitted kitchen
  - Professional kitchen
  - TV lounge
  - Terrace
- Master bedroom :
  - TV
  - 1 Double bed (160 x 200)
  - 1 Sofa bed
  - Ensuite bathroom : Bathtub, Shower, Scale, Hairdryer, Single sink, Toilet
  - Independent toilet: 1