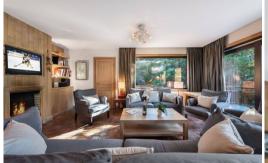

Chalet can accommodate up to 16 people. It has 8 double rooms spread over 3 floors. The chalet has been arranged according to its occupants, its ample spaces allowing friends and families to gather, whether on the terrace, lounge, near the fire or during diner.

Located on the heights of the Jardin Alpin area, at the foot of the Jardin Alpin slope, gateway to the ski area of the Three Valleys. Its location is ideal for winter sports enthusiasts. After a good day skiing in the largest ski area in the world, the 3 valleys, you will enjoy having a good time on the large terrace facing south. Located on the 2nd floor of the apartment it allows to admire the magnificent view.

#### 1 Floor Plan

- win bedroom :
  - o Chair, TV
  - 2 Single beds (90 x 190)
  - Ensuite bathroom : Bathtub, Scale, Towel dryer, Single sink, Toilet
- Bedroom:
  - 。 TV
  - 1 Double bed
  - Ensuite bathroom : Bathtub, Towel dryer, Single sink, Toilet
- Twin bedroom:
  - o Balcony, TV
  - 2 Single beds (90 x 190)
  - Ensuite bathroom : Bathtub, Hairdryer, Single sink, Toilet
- Twin bedroom :
  - Balcony , TV
  - 2 Single beds (90 x 190)
  - Ensuite bathroom : Bathtub, Single sink, Toilet
- Living area:
  - Fireplace
  - Fully fitted kitchen
  - Professional kitchen
  - TV lounge
  - Terrace
- Master bedroom :
  - TV
  - 1 Double bed (160 x 200)
  - 1 Sofa bed
  - Ensuite bathroom : Bathtub, Shower, Scale, Hairdryer, Single sink, Toilet
  - Independent toilet: 1