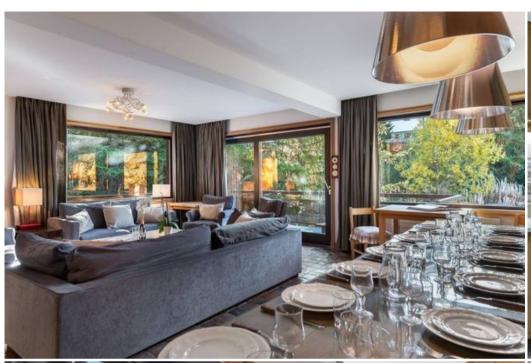

Chalet can accommodate up to 16 people. It has 8 double rooms spread over 3 floors. The chalet has been arranged according to its occupants, its ample spaces allowing friends and families to gather, whether on the terrace, lounge, near the fire or during diner.

#### 1 Floor Plan

- win bedroom :
  - o Chair, TV
  - 2 Single beds (90 x 190)
  - Ensuite bathroom : Bathtub, Scale, Towel dryer, Single sink, Toilet
- Bedroom:
  - 。 TV
  - 1 Double bed
  - Ensuite bathroom : Bathtub, Towel dryer, Single sink, Toilet
- Twin bedroom:
  - o Balcony, TV
  - 2 Single beds (90 x 190)
  - Ensuite bathroom : Bathtub, Hairdryer, Single sink, Toilet
- Twin bedroom :
  - Balcony , TV
  - 2 Single beds (90 x 190)
  - Ensuite bathroom : Bathtub, Single sink, Toilet
- Living area:
  - Fireplace
  - Fully fitted kitchen
  - Professional kitchen
  - TV lounge
  - Terrace
- Master bedroom :
  - TV
  - 1 Double bed (160 x 200)
  - 1 Sofa bed
  - Ensuite bathroom : Bathtub, Shower, Scale, Hairdryer, Single sink, Toilet
  - Independent toilet: 1