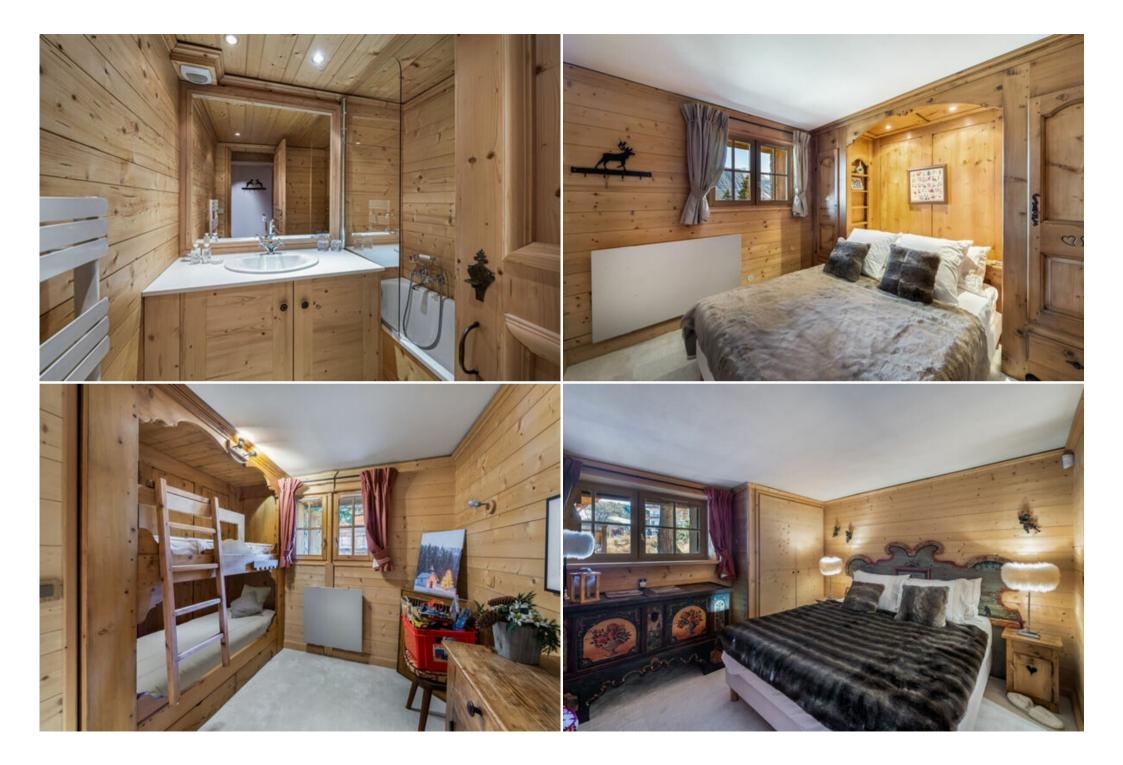

This family chalet has four bedrooms, 3 bathrooms and can accommodate up to 8 people.

After a day of skiing, enjoy the SPA area with an indoor jacuzzi and a sauna.

SERVICES AND EQUIPMENT

chalet - REF: TGS-A1959