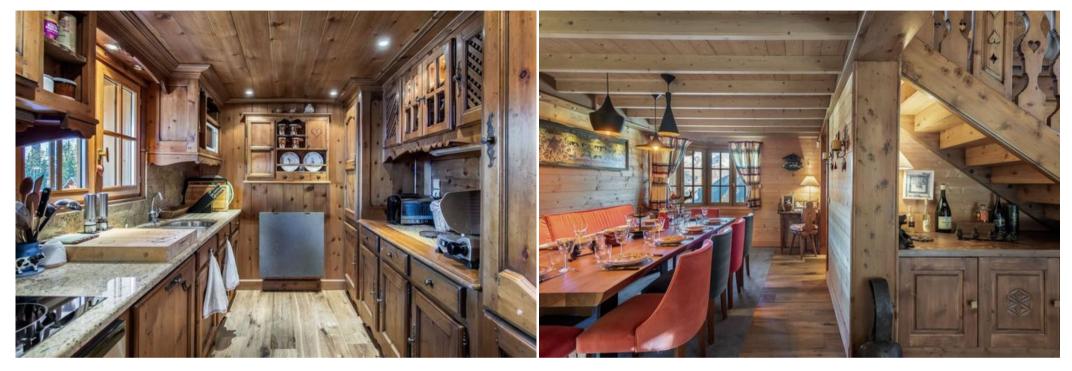

This family chalet has four bedrooms, 3 bathrooms and can accommodate up to 8 people.

After a day of skiing, enjoy the SPA area with an indoor jacuzzi and a sauna.

SERVICES AND EQUIPMENT

chalet - REF: TGS-A1959

## -Household appliances

- Dishwasher
- Dryer
- Fridge
- Induction hobs
- Nespresso coffee machine
- Oven

- Baby cotHigh chair