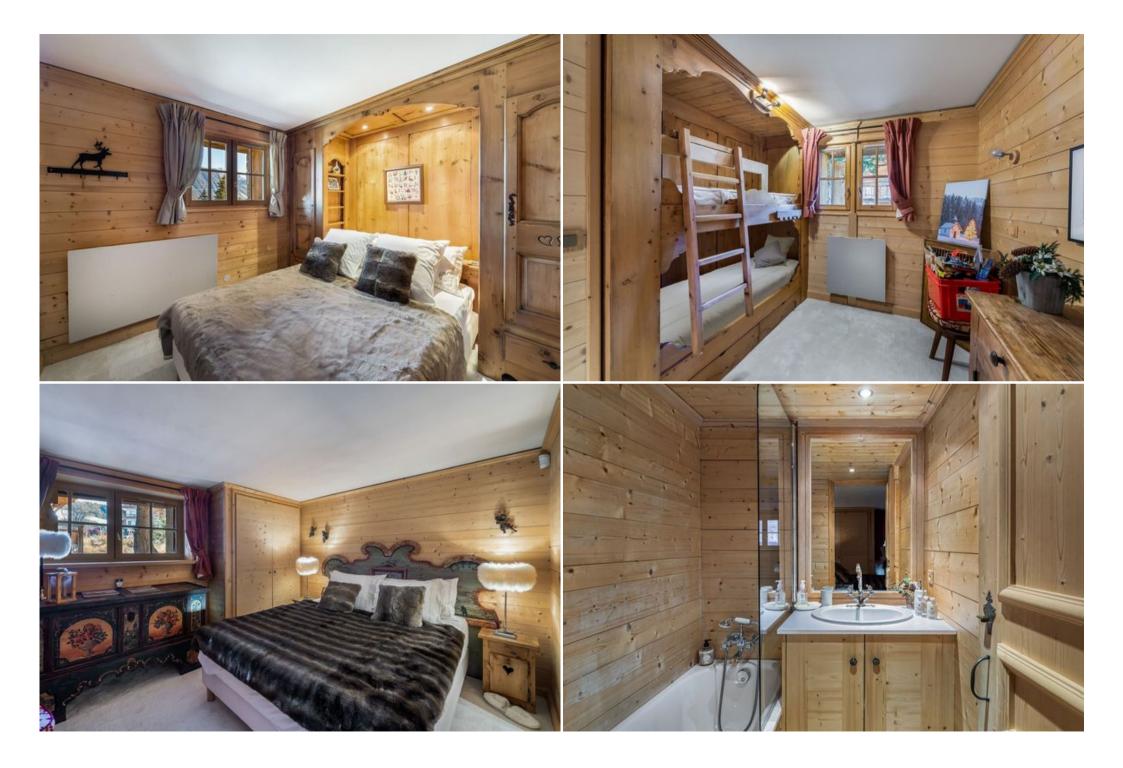

This family chalet has four bedrooms, 3 bathrooms and can accommodate up to 8 people.

After a day of skiing, enjoy the SPA area with an indoor jacuzzi and a sauna.

SERVICES AND EQUIPMENT

chalet - REF: TGS-A1959