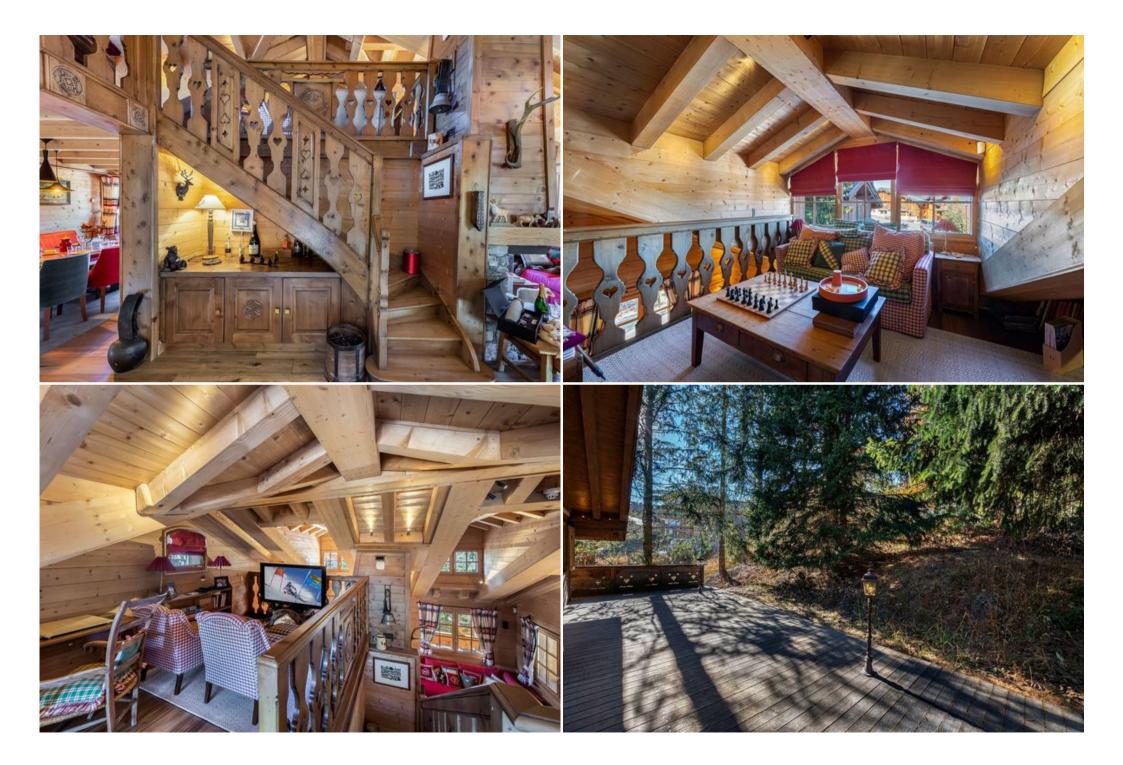

#### Chalet for rent in Plantret Courchevel 1850 with 230 sqm and 4 bedrooms

The chalet is ideally located in the quiet area of Plantret, near to the centre of the resort and the ski slopes.

With his authentic decoration and his large welcoming livingroom, you will spend a pleasant moment of conviviality around its large fireplace.

This family chalet has four bedrooms, 3 bathrooms and can accommodate up to 8 people.

After a day of skiing, enjoy the SPA area with an indoor jacuzzi and a sauna.

SERVICES AND EQUIPMENT

chalet - REF: TGS-A1959

#### -General

- Board games
- Boots heater
- Parking space
- Without elevator
- Wood fireplace