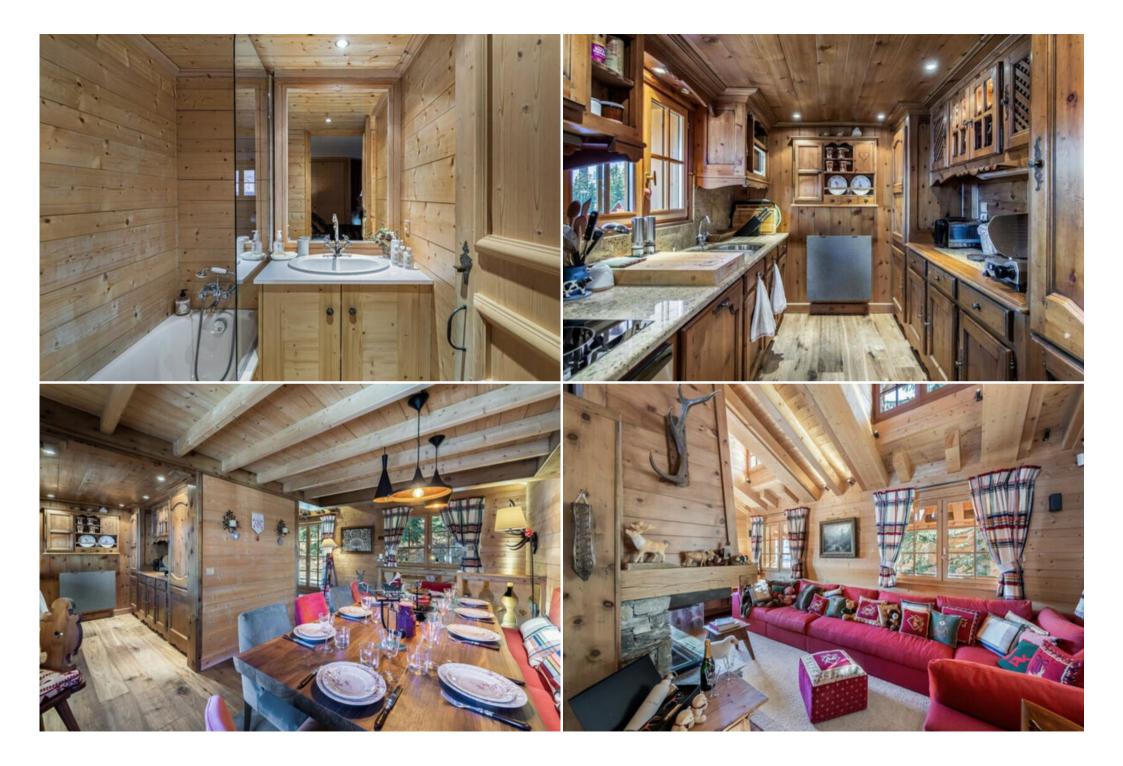

#### Chalet for rent in Plantret Courchevel 1850 with 230 sqm and 4 bedrooms

The chalet is ideally located in the quiet area of Plantret, near to the centre of the resort and the ski slopes.

With his authentic decoration and his large welcoming livingroom, you will spend a pleasant moment of conviviality around its large fireplace.

## -Household appliances

- Dishwasher
- Dryer
- Fridge
- Induction hobs
- Nespresso coffee machine
- Oven

- Baby cotHigh chair