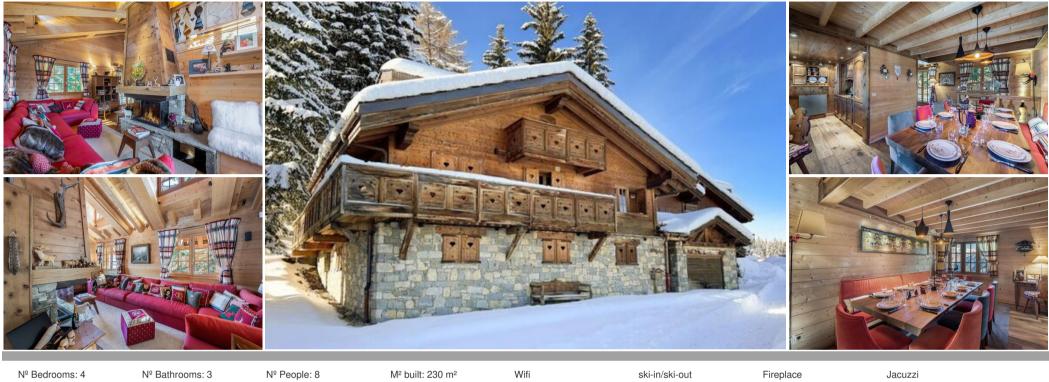

# Chalet for rent in Plantret Courchevel 1850 with 230 sqm

France, Courchevel, Courchevel 1850, Plantret

| Nº Bedrooms: 4             | Nº Bathrooms: 3             | Nº People: 8         | M <sup>2</sup> built: 230 m <sup>2</sup> | Wifi       | ski-in/ski-out  | Fireplace       | Jacuzzi  |
|----------------------------|-----------------------------|----------------------|------------------------------------------|------------|-----------------|-----------------|----------|
| Sauna                      | Private SPA                 | Mountain view        | Private lift                             | Dishwasher | TV              | Washing machine | Ski Room |
| Distance to ski lift: 100m | Distance to centre: central |                      |                                          |            |                 |                 |          |
| Activities in resort       |                             |                      |                                          |            |                 |                 |          |
| Skiing/Snowboarding        | Cycling                     | Cross country skiing | Golf                                     | Hiking     | Mountain-Biking | Riding          |          |
|                            |                             |                      |                                          |            |                 |                 |          |

#### Chalet for rent in Plantret Courchevel 1850 with 230 sqm and 4 bedrooms

The chalet is ideally located in the quiet area of Plantret, near to the centre of the resort and the ski slopes.

With his authentic decoration and his large welcoming livingroom, you will spend a pleasant moment of conviviality around its large fireplace.

This family chalet has four bedrooms, 3 bathrooms and can accommodate up to 8 people.

After a day of skiing, enjoy the SPA area with an indoor jacuzzi and a sauna.

SERVICES AND EQUIPMENT

chalet - REF: TGS-A1959