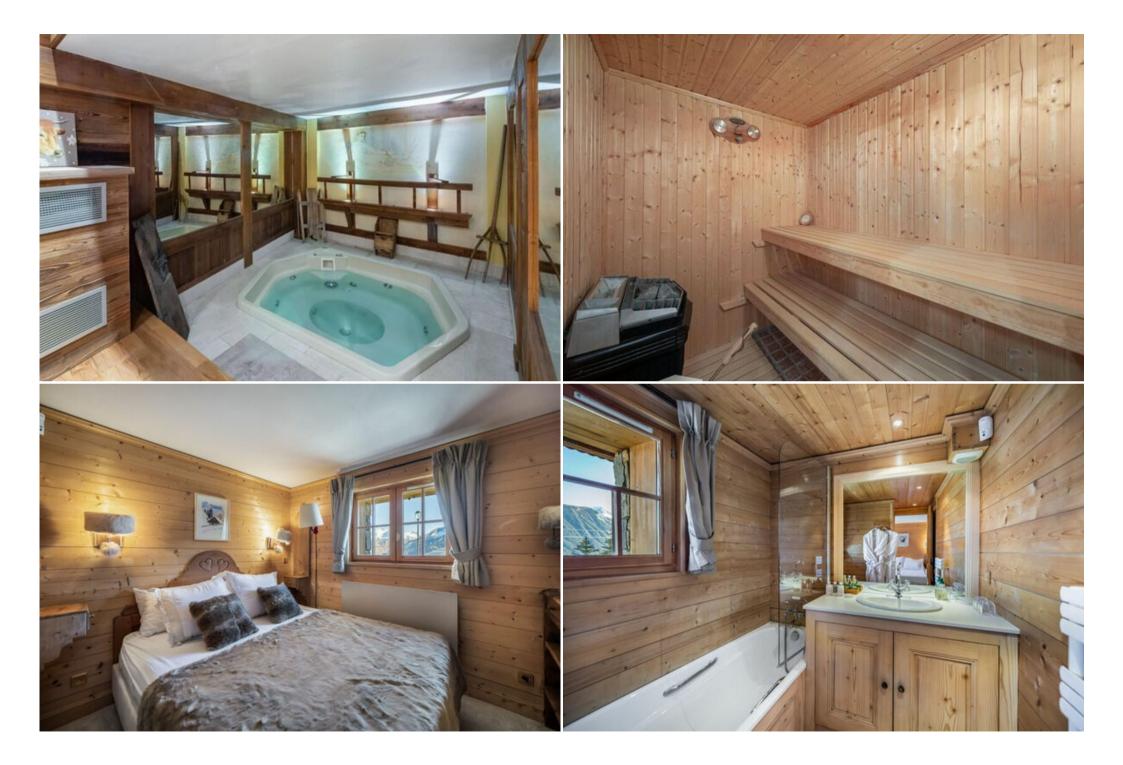

This family chalet has four bedrooms, 3 bathrooms and can accommodate up to 8 people.

After a day of skiing, enjoy the SPA area with an indoor jacuzzi and a sauna.

SERVICES AND EQUIPMENT

chalet - REF: TGS-A1959