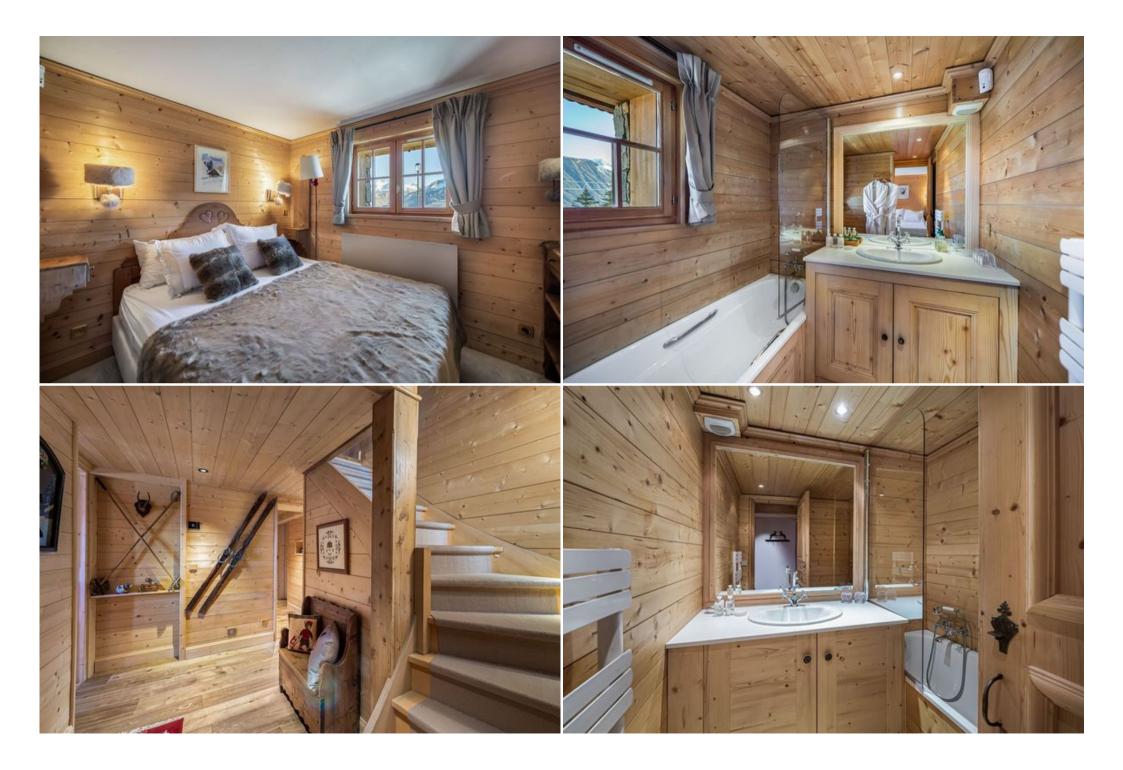

This family chalet has four bedrooms, 3 bathrooms and can accommodate up to 8 people.

After a day of skiing, enjoy the SPA area with an indoor jacuzzi and a sauna.

SERVICES AND EQUIPMENT

chalet - REF: TGS-A1959