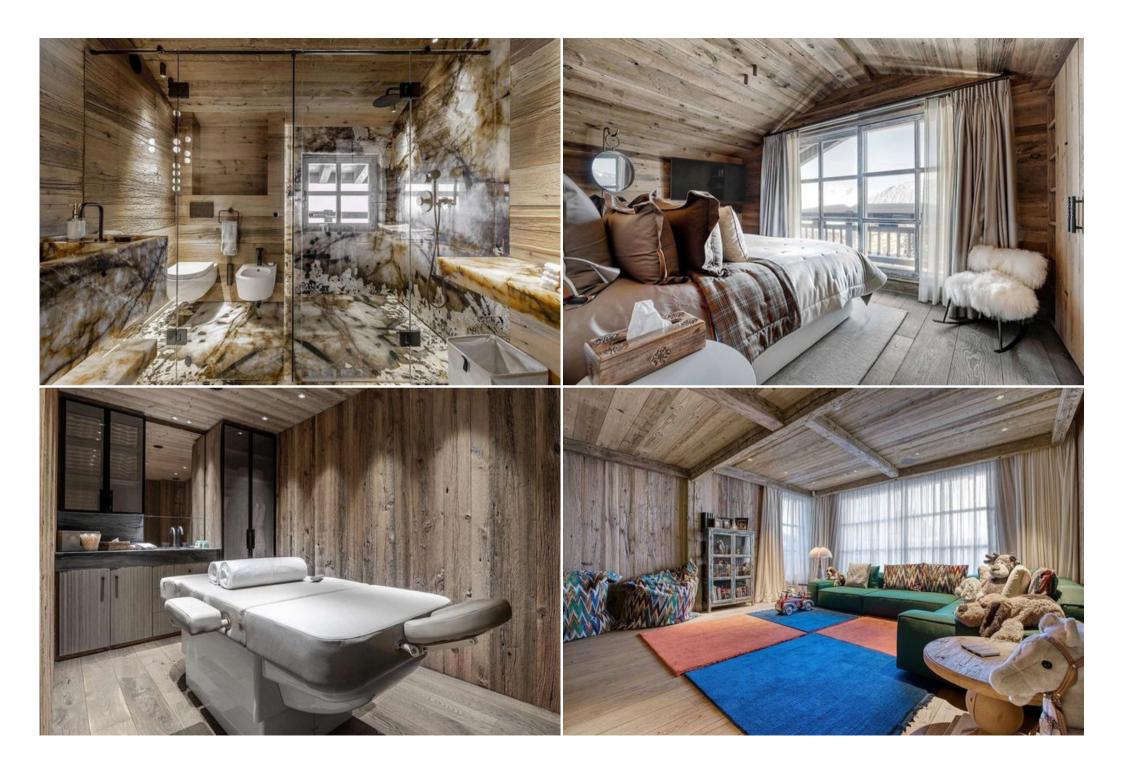

This stunning property is set over 4 floors spanning more than 600 m2. The Chalet sleeps 12 guests in 6 ensuite bedrooms, all sumptuously equipped with fittings expected of a luxury chalet.

The ground floor houses a spacious indoor swimming pool with Jacuzzi and Hammam, an independent massage room and cosy children's playroom.

The upper floor is dedicated to the magnificent master bedroom with its fireplace in front of the king-size bed. The bedroom includes a relaxation area, walk-in closet, home office, balcony and an extensive bathroom with Jacuzzi and steam shower.