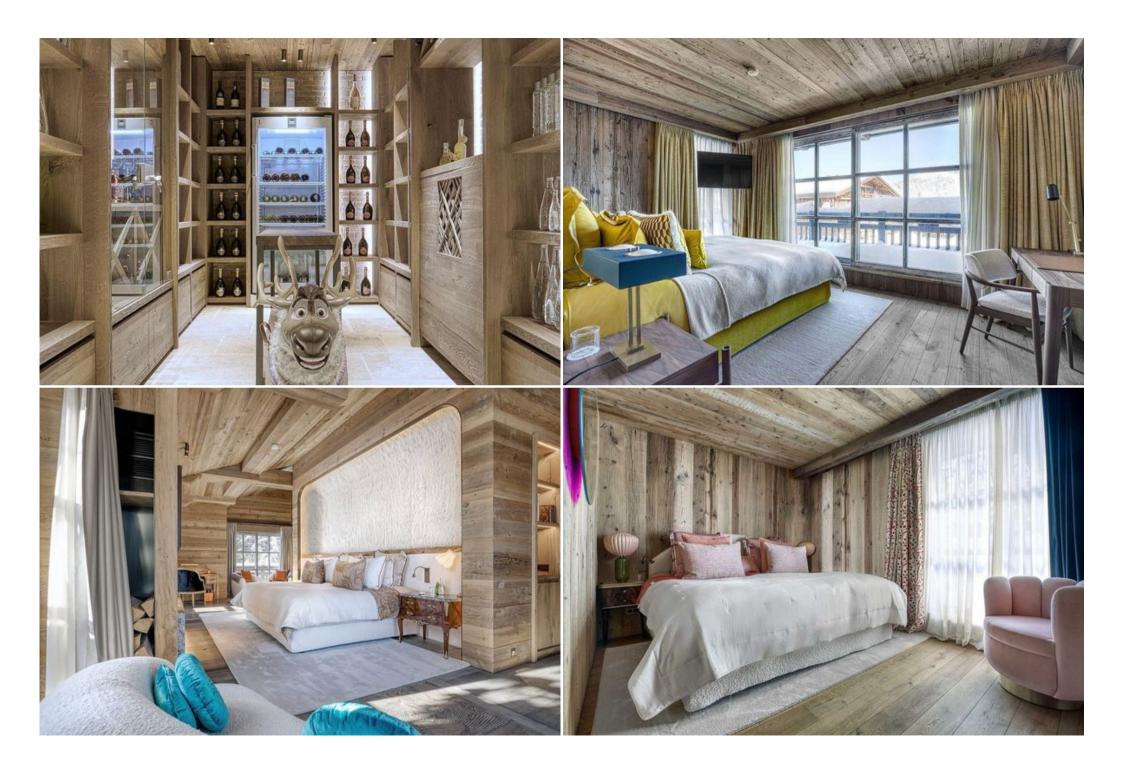

This stunning property is set over 4 floors spanning more than 600 m2. The Chalet sleeps 12 guests in 6 ensuite bedrooms, all sumptuously equipped with fittings expected of a luxury chalet.

The ground floor houses a spacious indoor swimming pool with Jacuzzi and Hammam, an independent massage room and cosy children's playroom.

The upper floor is dedicated to the magnificent master bedroom with its fireplace in front of the king-size bed. The bedroom includes a relaxation area, walk-in closet, home office, balcony and an extensive bathroom with Jacuzzi and steam shower.