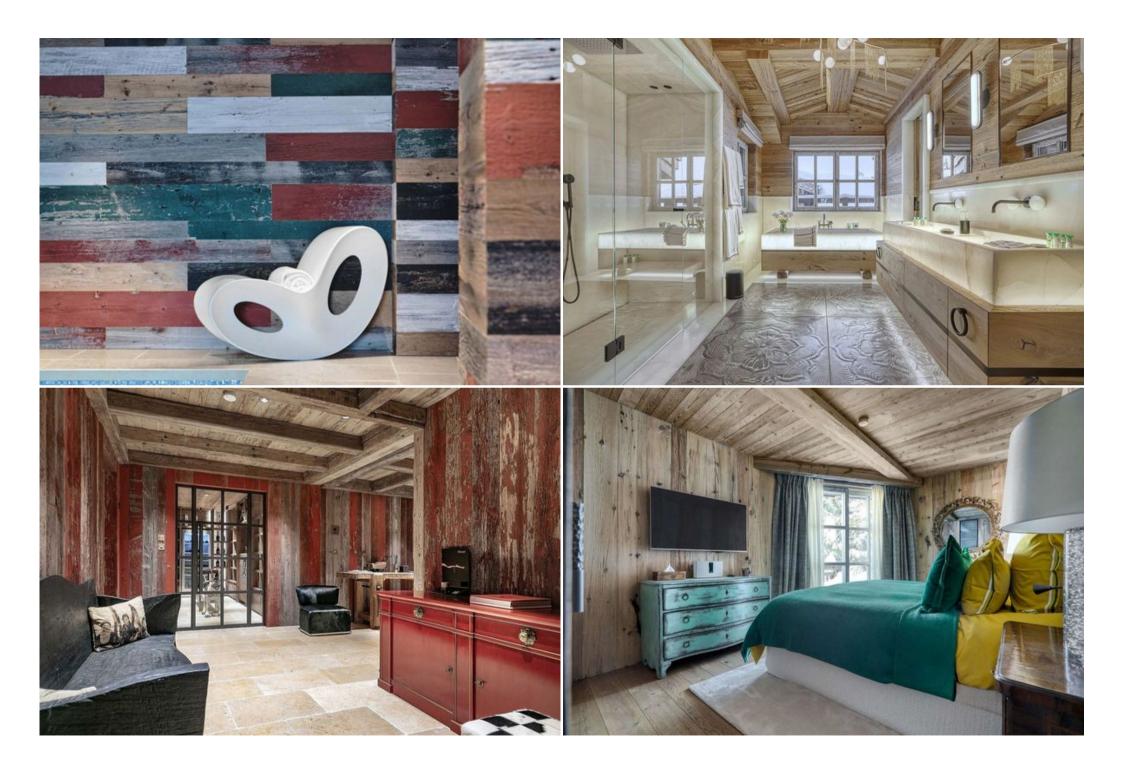

This stunning property is set over 4 floors spanning more than 600 m2. The Chalet sleeps 12 guests in 6 ensuite bedrooms, all sumptuously equipped with fittings expected of a luxury chalet.

The ground floor houses a spacious indoor swimming pool with Jacuzzi and Hammam, an independent massage room and cosy children's playroom.

The upper floor is dedicated to the magnificent master bedroom with its fireplace in front of the king-size bed. The bedroom includes a relaxation area, walk-in closet, home office, balcony and an extensive bathroom with Jacuzzi and steam shower.