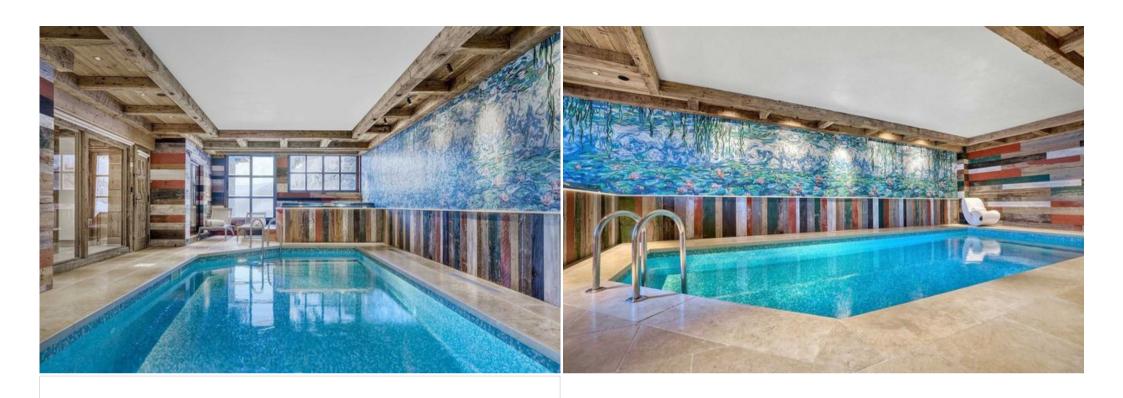

This stunning property is set over 4 floors spanning more than 600 m2. The Chalet sleeps 12 guests in 6 ensuite bedrooms, all sumptuously equipped with fittings expected of a luxury chalet.

The ground floor houses a spacious indoor swimming pool with Jacuzzi and Hammam, an independent massage room and cosy children's playroom.