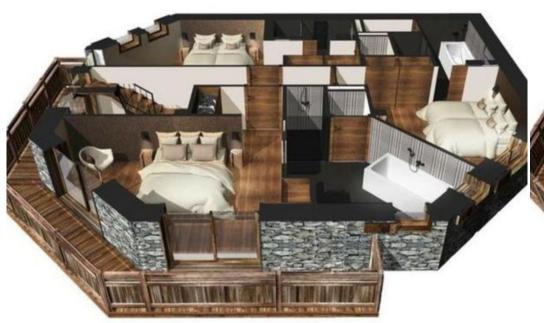

#### Master bedroom:

Balcony, Wardrobe, TV

1 Double bed separable (180 x 200)

Ensuite bathroom: Bathtub, Double sink, Shower, Towel dryer, Independent toilet

# Bedroom:

Wardrobe, TV

1 Double bed (180 x 200)

Ensuite bathroom: Double sink, Shower, Towel dryer, Independent toilet

# Bedroom:

Balcony, Wardrobe, TV

1 Double bed separable (180 x 200)

Ensuite bathroom: Shower, Towel dryer, Single sink, Toilet