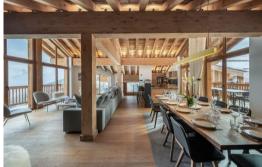

# Living area:

Balcony

Bar

Fireplace

Semi-open fitted kitchen

Dining room

Living room