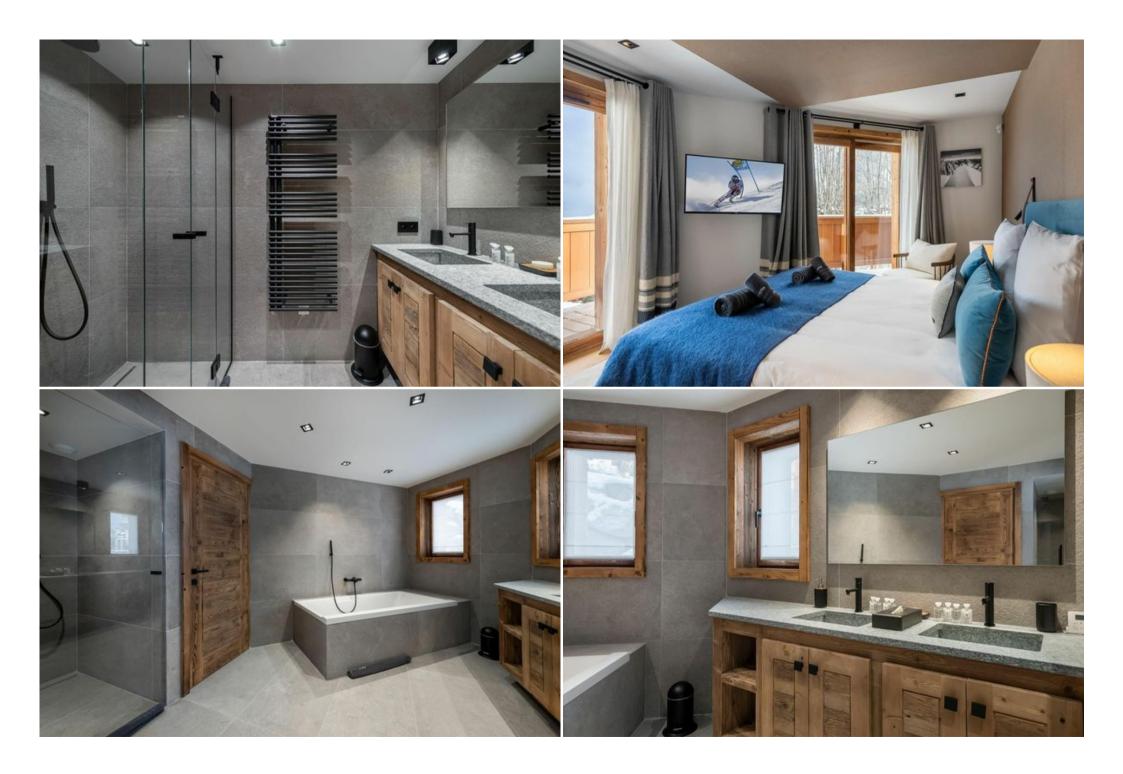

#### Leisure areas :

Massage room

Family bedroom : Double bedroom

Wardrobe, TV

1 Double bed separable (180 x 200)

Ensuite bathroom: Bathtub, Double sink, Shower, Towel dryer, Independent toilet

Bedroom: Family room with two bunk beds

#### Master bedroom:

Balcony, Wardrobe, TV

1 Double bed separable (180 x 200)

Ensuite bathroom: Bathtub, Double sink, Shower, Towel dryer, Independent toilet

# Bedroom:

Wardrobe, TV

1 Double bed separable (180 x 200)

Ensuite bathroom: Bathtub, Double sink, Shower, Towel dryer, Independent toilet

# Bedroom:

Wardrobe, TV

1 Double bed (180 x 200)

Ensuite bathroom: Double sink, Shower, Towel dryer, Independent toilet