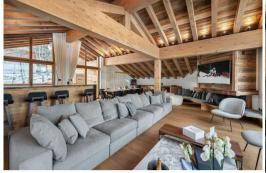

Built on 5 levels, this sumptuous chalet offers generous volumes and a very spacious living room on the top floor, under the roof structure and offers you a magnificent view of the summits.

Discover a refined atmosphere, with light tones, which comes out harmoniously chic. You will appreciate a sublime ceiling height as well as a magnificent central fireplace around which different spaces are organized. The massive wooden hood will join the roof and gives character to the room.

You will have the pleasure of finding yourself in the large living room where a soothing atmosphere reigns, where the hazelnut-colored wood blends marvelously with the light-colored furniture. You will find yourself around the fireplace, well settled in the cosy sofas, to have a drink at the end of the day in the company of your loved ones, while admiring the breathtaking view of the snowy valley of Courchevel. After a beautiful day outside, enjoy the sublime swimming pool, illuminated by the magnificent panorama of snow-covered mountains, and appreciate the idyllic, soothing setting dedicated to your well-being.