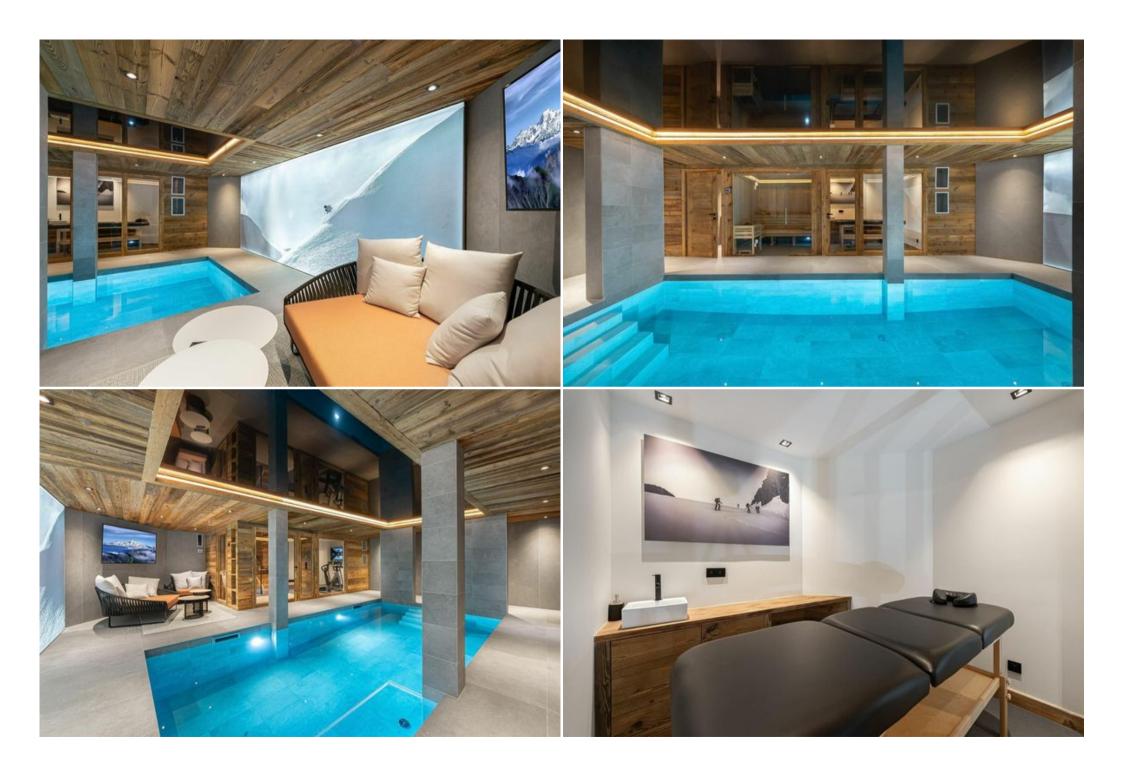

The chalet is one of the four chalets in the hamlet of **La Stelvio**. Built in 2020, this new chalet is a real haven of peace in Courchevel Village. Located a few steps from the center and the Grangettes cable car that leads directly to Courchevel 1850, the Chalet has a wellness area with swimming pool, sauna, massage room and fitness room.

You will have the pleasure of finding yourself in the large living room where a soothing atmosphere reigns, where the hazelnut-colored wood blends marvelously with the light-colored furniture. You will find yourself around the fireplace, well settled in the cosy sofas, to have a drink at the end of the day in the company of your loved ones, while admiring the breathtaking view of the snowy valley of Courchevel. After a beautiful day outside, enjoy the sublime swimming pool, illuminated by the magnificent panorama of snow-covered mountains, and appreciate the idyllic, soothing setting dedicated to your well-being.

#### Wellness dedicated area

Leisure areas :

Wellness area

Swimming pool

Fitness room

Sauna

Independent toilet: 1

#### Leisure areas :

Massage room

Family bedroom : Double bedroom

Wardrobe, TV

1 Double bed separable (180 x 200)

Ensuite bathroom: Bathtub, Double sink, Shower, Towel dryer, Independent toilet

Bedroom: Family room with two bunk beds