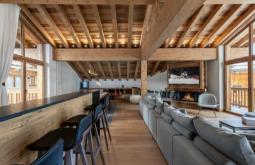

Built on 5 levels, this sumptuous chalet offers generous volumes and a very spacious living room on the top floor, under the roof structure and offers you a magnificent view of the summits.

Discover a refined atmosphere, with light tones, which comes out harmoniously chic. You will appreciate a sublime ceiling height as well as a magnificent central fireplace around which different spaces are organized. The massive wooden hood will join the roof and gives character to the room.

# Living area:

Balcony

Bar

Fireplace

Semi-open fitted kitchen

Dining room

Living room