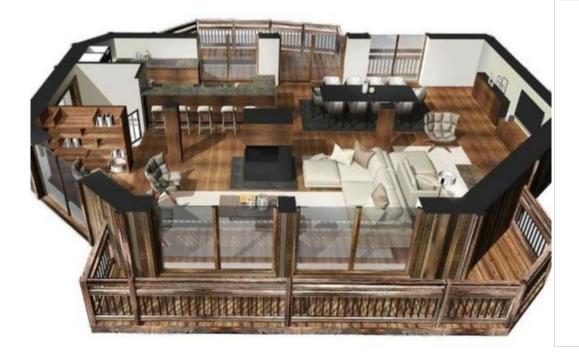

Built on 5 levels, this sumptuous chalet offers generous volumes and a very spacious living room on the top floor, under the roof structure and offers you a magnificent view of the summits.

Discover a refined atmosphere, with light tones, which comes out harmoniously chic. You will appreciate a sublime ceiling height as well as a magnificent central fireplace around which different spaces are organized. The massive wooden hood will join the roof and gives character to the room.

You will have the pleasure of finding yourself in the large living room where a soothing atmosphere reigns, where the hazelnut-colored wood blends marvelously with the light-colored furniture. You will find yourself around the fireplace, well settled in the cosy sofas, to have a drink at the end of the day in the company of your loved ones, while admiring the breathtaking view of the snowy valley of Courchevel. After a beautiful day outside, enjoy the sublime swimming pool, illuminated by the magnificent panorama of snow-covered mountains, and appreciate the idyllic, soothing setting dedicated to your well-being.

# Living area:

Balcony

Bar

Fireplace

Semi-open fitted kitchen

Dining room

Living room