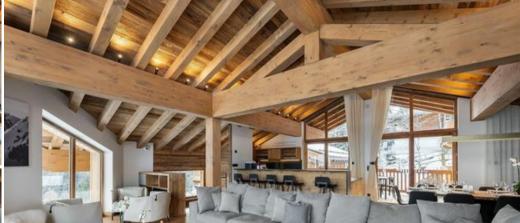

Built on 5 levels, this sumptuous chalet offers generous volumes and a very spacious living room on the top floor, under the roof structure and offers you a magnificent view of the summits.

Discover a refined atmosphere, with light tones, which comes out harmoniously chic. You will appreciate a sublime ceiling height as well as a magnificent central fireplace around which different spaces are organized. The massive wooden hood will join the roof and gives character to the room.

You will have the pleasure of finding yourself in the large living room where a soothing atmosphere reigns, where the hazelnut-colored wood blends marvelously with the light-colored furniture. You will find yourself around the fireplace, well settled in the cosy sofas, to have a drink at the end of the day in the company of your loved ones, while admiring the breathtaking view of the snowy valley of Courchevel. After a beautiful day outside, enjoy the sublime swimming pool, illuminated by the magnificent panorama of snow-covered mountains, and appreciate the idyllic, soothing setting dedicated to your well-being.

# Living area:

Balcony

Bar

Fireplace

Semi-open fitted kitchen

Dining room

Living room