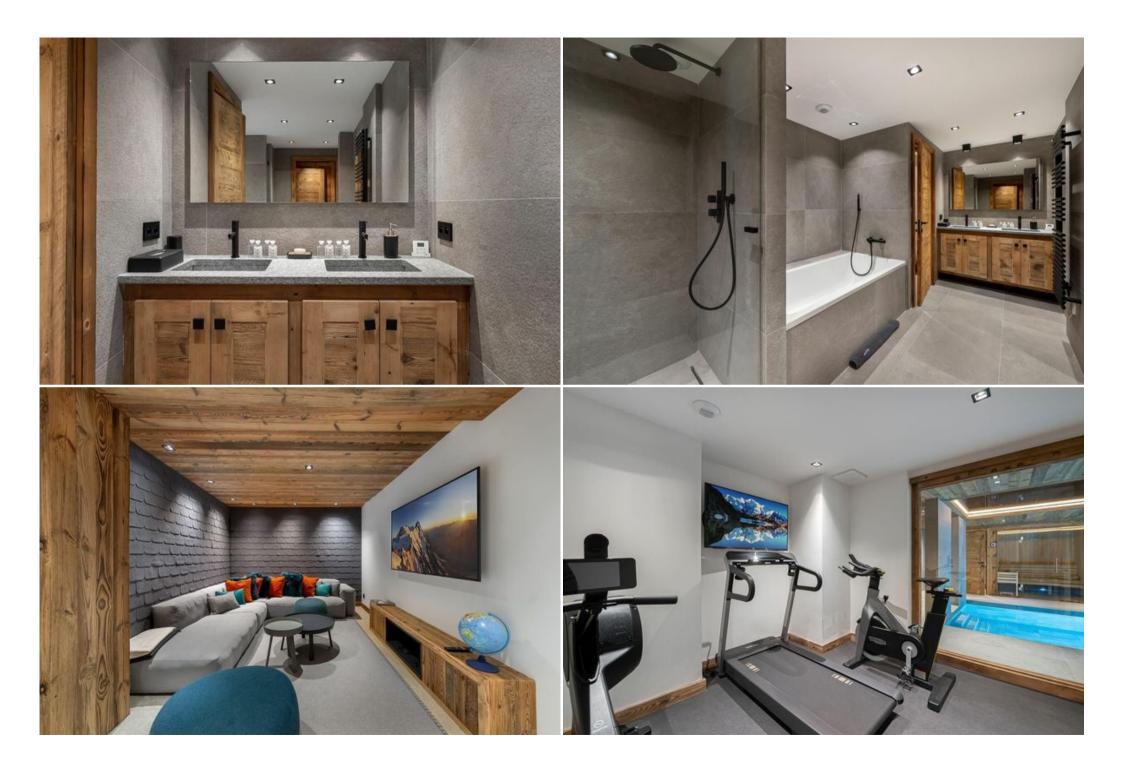

The chalet is one of the four chalets in the hamlet of **La Stelvio**. Built in 2020, this new chalet is a real haven of peace in Courchevel Village. Located a few steps from the center and the Grangettes cable car that leads directly to Courchevel 1850, the Chalet has a wellness area with swimming pool, sauna, massage room and fitness room.

#### Wellness dedicated area

Leisure areas :

Wellness area

Swimming pool

Fitness room

Sauna

Independent toilet: 1

#### Leisure areas :

Massage room

Family bedroom : Double bedroom

Wardrobe, TV

1 Double bed separable (180 x 200)

Ensuite bathroom: Bathtub, Double sink, Shower, Towel dryer, Independent toilet

Bedroom: Family room with two bunk beds