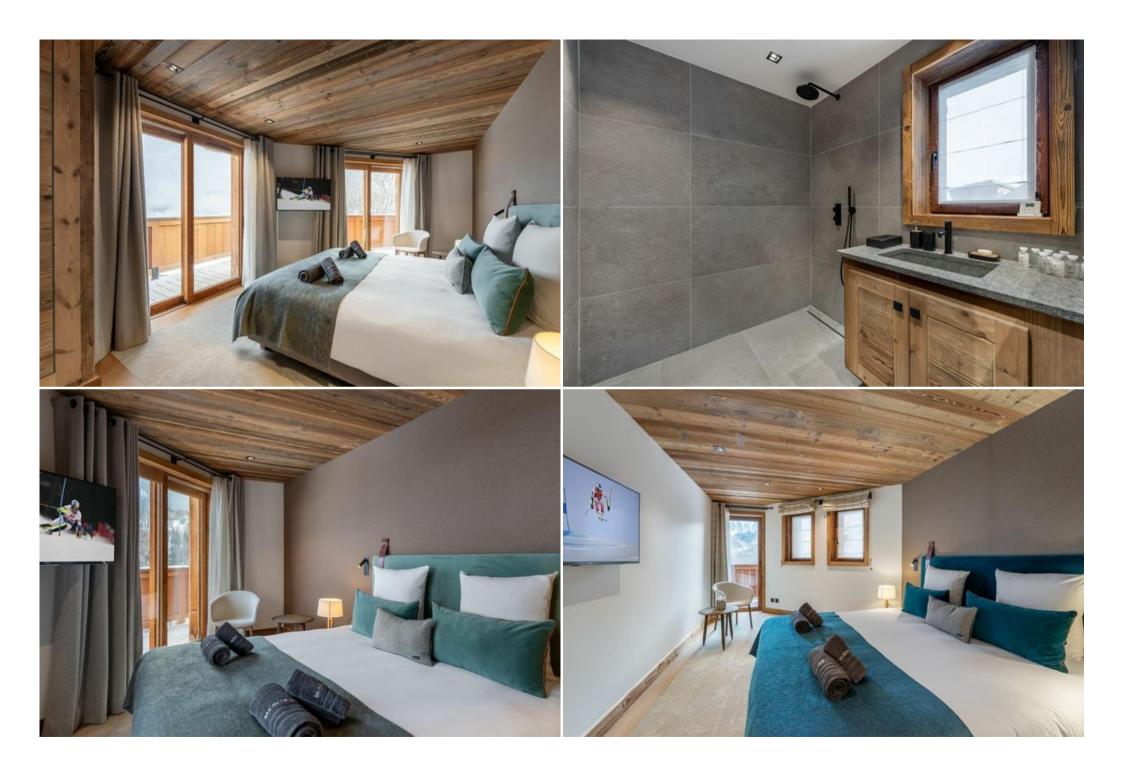

#### Master bedroom:

Balcony, Wardrobe, TV

1 Double bed separable (180 x 200)

Ensuite bathroom: Bathtub, Double sink, Shower, Towel dryer, Independent toilet

# Bedroom:

Wardrobe, TV

1 Double bed separable (180 x 200)

Ensuite bathroom: Bathtub, Double sink, Shower, Towel dryer, Independent toilet

# Bedroom:

Wardrobe, TV

1 Double bed (180 x 200)

Ensuite bathroom: Double sink, Shower, Towel dryer, Independent toilet

# Bedroom:

Balcony, Wardrobe, TV

1 Double bed separable (180 x 200)

Ensuite bathroom: Shower, Towel dryer, Single sink, Toilet