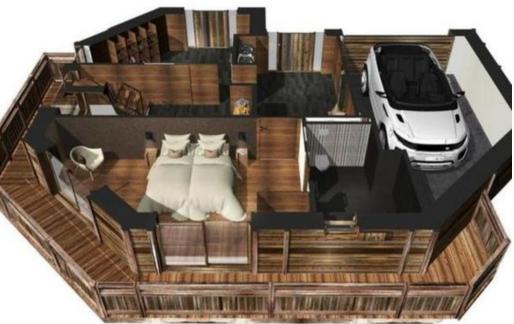

#### Leisure areas :

Massage room

Family bedroom : Double bedroom

Wardrobe, TV

1 Double bed separable (180 x 200)

Ensuite bathroom: Bathtub, Double sink, Shower, Towel dryer, Independent toilet

Bedroom: Family room with two bunk beds

1 Bunk bed (two sleeps) (90 x 200)

1 Bunk bed (two sleeps) (90 x 200)

#### Master bedroom:

Balcony, Wardrobe, TV

1 Double bed separable (180 x 200)

Ensuite bathroom: Bathtub, Double sink, Shower, Towel dryer, Independent toilet

# Bedroom:

Wardrobe, TV

1 Double bed separable (180 x 200)

Ensuite bathroom: Bathtub, Double sink, Shower, Towel dryer, Independent toilet

# Bedroom:

Wardrobe, TV

1 Double bed (180 x 200)

Ensuite bathroom: Double sink, Shower, Towel dryer, Independent toilet

# Bedroom:

Balcony, Wardrobe, TV

1 Double bed separable (180 x 200)

Ensuite bathroom: Shower, Towel dryer, Single sink, Toilet