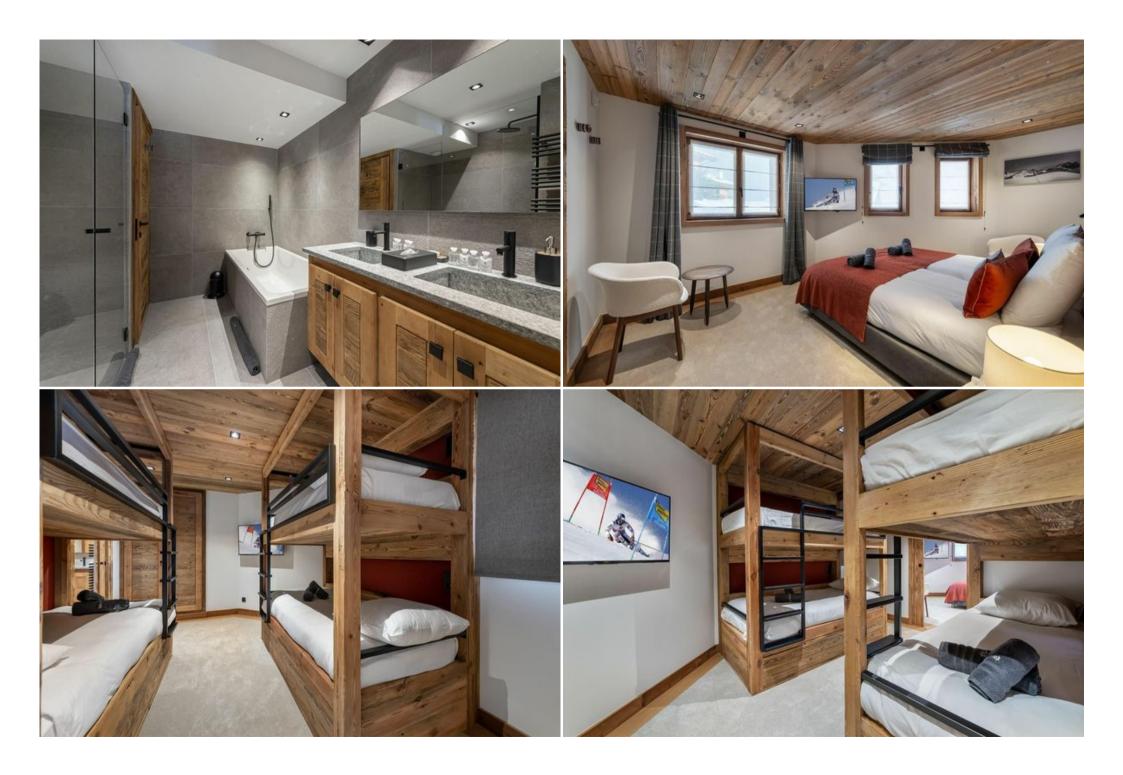

#### Leisure areas :

Massage room

Family bedroom : Double bedroom

Wardrobe, TV

1 Double bed separable (180 x 200)

Ensuite bathroom: Bathtub, Double sink, Shower, Towel dryer, Independent toilet

Bedroom: Family room with two bunk beds

1 Bunk bed (two sleeps) (90 x 200)

1 Bunk bed (two sleeps) (90 x 200)

# Bedroom:

Balcony, Wardrobe, TV

1 Double bed separable (180 x 200)

Ensuite bathroom: Shower, Towel dryer, Single sink, Toilet