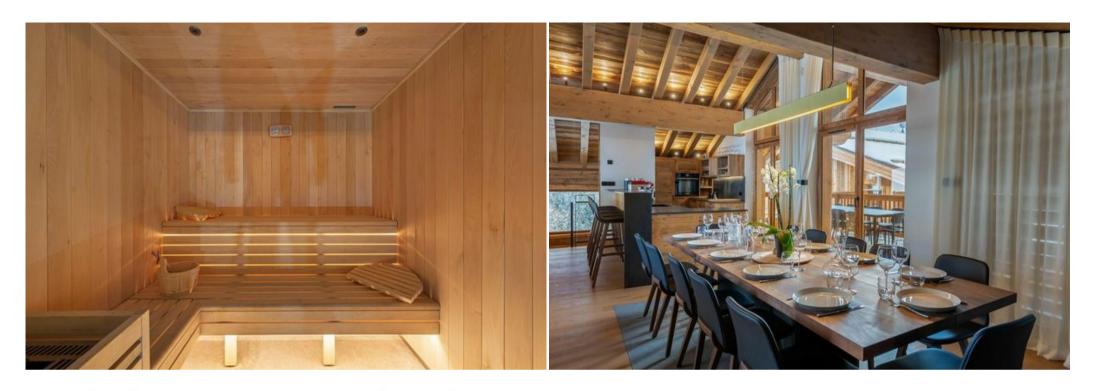

Nº Bathrooms: 5 Fireplace Nº People: 14 Sauna Parking Dishwasher M² built: 360 m²

Terrace Washing machine Nº Floors: 5 Ski Room

Distance to ski lift: 100m

Activities in resort

Skiing/Snowboarding Cycling Cross country skiing Golf Mountain-Biking Riding

#### Wellness dedicated area

Leisure areas :

Wellness area

Swimming pool

Fitness room

Sauna

Independent toilet: 1

# Living area:

Balcony

Bar

Fireplace

Semi-open fitted kitchen

Dining room

Living room