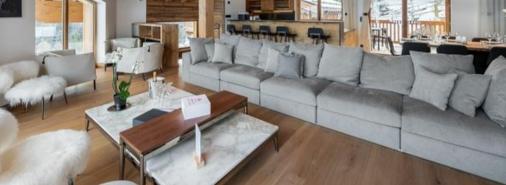

Built on 5 levels, this sumptuous chalet offers generous volumes and a very spacious living room on the top floor, under the roof structure and offers you a magnificent view of the summits.

Discover a refined atmosphere, with light tones, which comes out harmoniously chic. You will appreciate a sublime ceiling height as well as a magnificent central fireplace around which different spaces are organized. The massive wooden hood will join the roof and gives character to the room.

You will have the pleasure of finding yourself in the large living room where a soothing atmosphere reigns, where the hazelnut-colored wood blends marvelously with the light-colored furniture. You will find yourself around the fireplace, well settled in the cosy sofas, to have a drink at the end of the day in the company of your loved ones, while admiring the breathtaking view of the snowy valley of Courchevel. After a beautiful day outside, enjoy the sublime swimming pool, illuminated by the magnificent panorama of snow-covered mountains, and appreciate the idyllic, soothing setting dedicated to your well-being.

# Living area:

Balcony

Bar

Fireplace

Semi-open fitted kitchen

Dining room

Living room