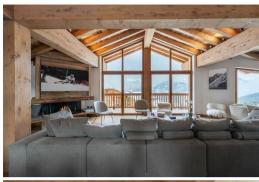

Built on 5 levels, this sumptuous chalet offers generous volumes and a very spacious living room on the top floor, under the roof structure and offers you a magnificent view of the summits.

Discover a refined atmosphere, with light tones, which comes out harmoniously chic. You will appreciate a sublime ceiling height as well as a magnificent central fireplace around which different spaces are organized. The massive wooden hood will join the roof and gives character to the room.

You will have the pleasure of finding yourself in the large living room where a soothing atmosphere reigns, where the hazelnut-colored wood blends marvelously with the light-colored furniture. You will find yourself around the fireplace, well settled in the cosy sofas, to have a drink at the end of the day in the company of your loved ones, while admiring the breathtaking view of the snowy valley of Courchevel. After a beautiful day outside, enjoy the sublime swimming pool, illuminated by the magnificent panorama of snow-covered mountains, and appreciate the idyllic, soothing setting dedicated to your well-being.