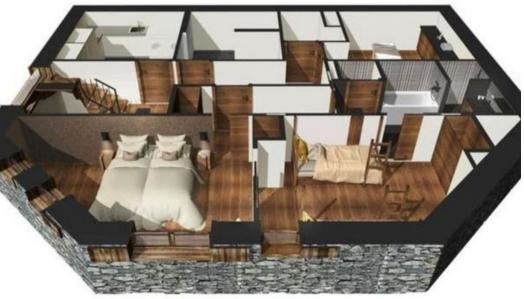

#### Leisure areas :

Massage room

Family bedroom : Double bedroom

Wardrobe, TV

1 Double bed separable (180 x 200)

Ensuite bathroom: Bathtub, Double sink, Shower, Towel dryer, Independent toilet

Bedroom: Family room with two bunk beds

1 Bunk bed (two sleeps) (90 x 200)

1 Bunk bed (two sleeps) (90 x 200)

#### Master bedroom:

Balcony, Wardrobe, TV

1 Double bed separable (180 x 200)

Ensuite bathroom: Bathtub, Double sink, Shower, Towel dryer, Independent toilet

# Bedroom:

Wardrobe, TV

1 Double bed separable (180 x 200)

Ensuite bathroom: Bathtub, Double sink, Shower, Towel dryer, Independent toilet