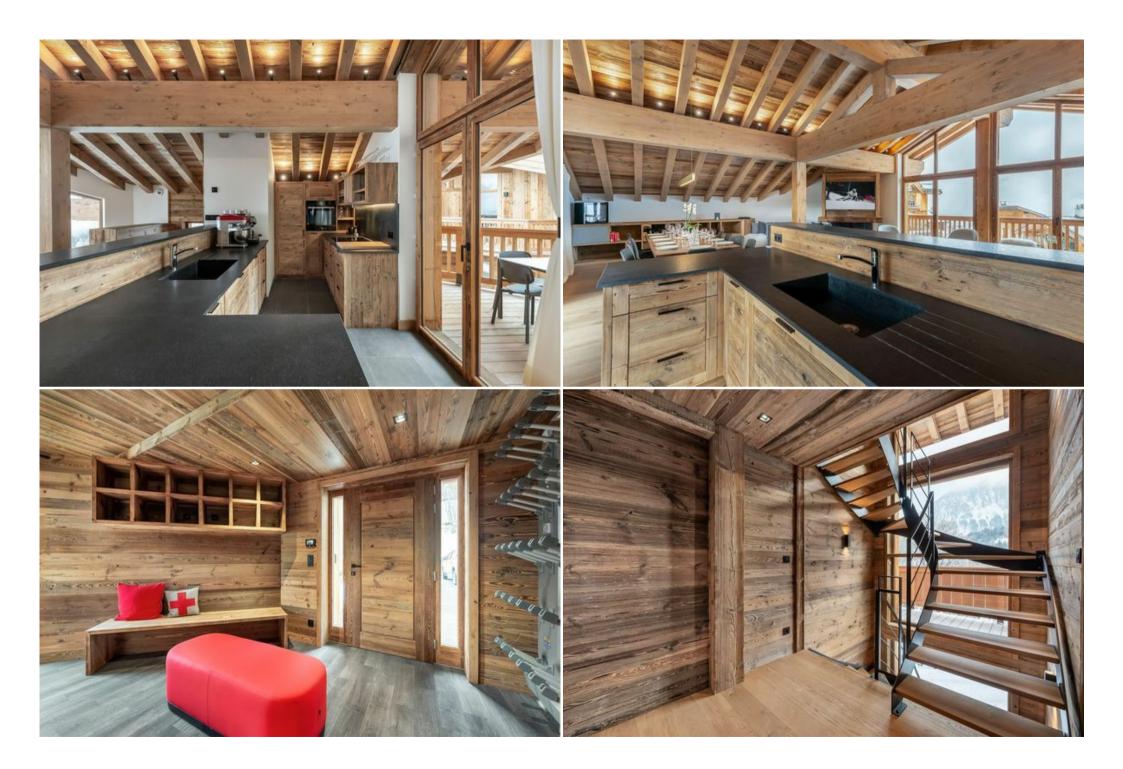

# Living area:

Balcony

Bar

Fireplace

Semi-open fitted kitchen

Dining room

Living room

# Other areas :

Boots heater

Lobby

Garage

Ski room

#### Other areas:

Laundry room