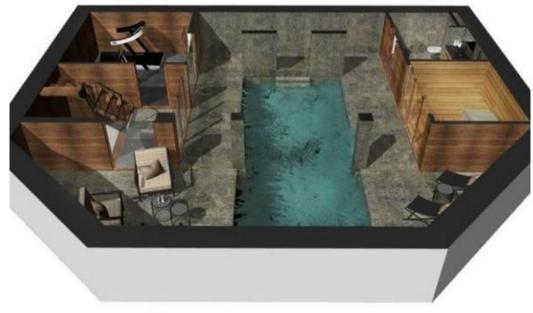

The chalet is one of the four chalets in the hamlet of **La Stelvio**. Built in 2020, this new chalet is a real haven of peace in Courchevel Village. Located a few steps from the center and the Grangettes cable car that leads directly to Courchevel 1850, the Chalet has a wellness area with swimming pool, sauna, massage room and fitness room.

#### Wellness dedicated area

Leisure areas :

Wellness area

Swimming pool

Fitness room

Sauna

Independent toilet: 1

#### Leisure areas :

Massage room

Family bedroom : Double bedroom

Wardrobe, TV

1 Double bed separable (180 x 200)

Ensuite bathroom: Bathtub, Double sink, Shower, Towel dryer, Independent toilet

Bedroom: Family room with two bunk beds