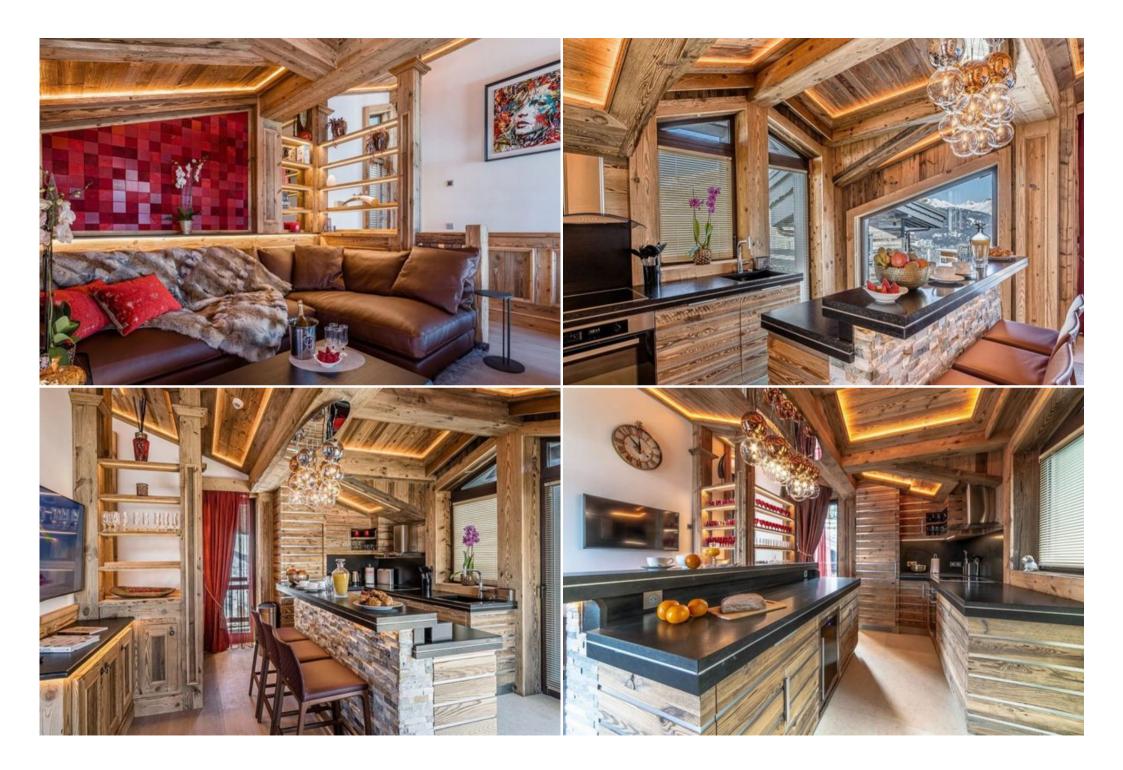

## Luxury Chalet in courchevel

France, Courchevel, Courchevel 1850. Plantret

chalet - REF: TGS-A2055

| Nº Bedrooms: 1 |
|----------------|
| ski-in/ski-out |
| Dishwasher     |

Nº Bathrooms: 11 Private pool TV

Nº People: 20 Fireplace Washing machine Nº parking's: 4 Jacuzzi Store Room

M<sup>2</sup> built: 700 m<sup>2</sup> Sauna Gym/Fitness

Terrace Private SPA Wine cellar

Nº Floors: 4 Communal lift Cinema/tv room

The Chalets Courchevel are built in 2020 and consist of 4 floors each with a total of 11 bedrooms, which can accommodate up to 20 people.

There are 9 bedrooms with double beds and 2 bedrooms with a single bed for children or nanny. All bedrooms have en-suite bathrooms. You can enjoy the wood-burning fireplaces in the living room located on the 4th floor of the chalets. All 4 floors are served by elevators. Come and discover the charm of the chalets in Courchevel 1850.