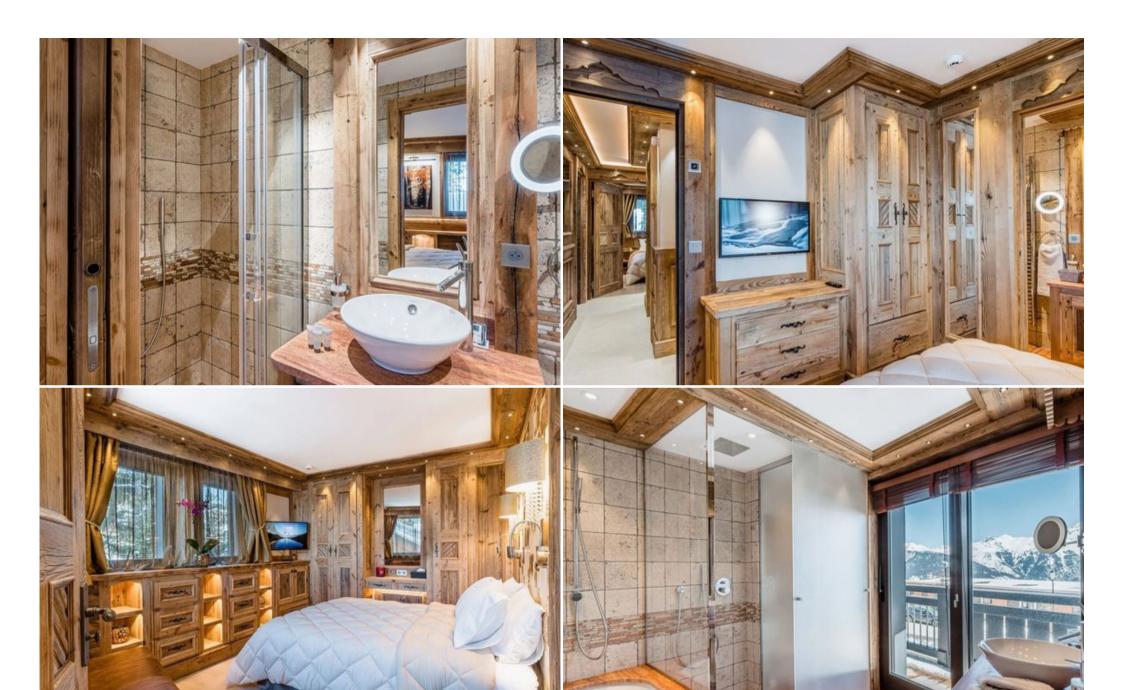

## Luxury Chalet in courchevel

France, Courchevel, Courchevel 1850. Plantret

chalet - REF: TGS-A2055

| Nº Bedrooms: 1 |
|----------------|
| ski-in/ski-out |
| Dishwasher     |

Nº Bathrooms: 11 Private pool TV

Nº People: 20 Fireplace Washing machine Nº parking's: 4 Jacuzzi Store Room

M<sup>2</sup> built: 700 m<sup>2</sup> Sauna Gym/Fitness

Terrace Private SPA Wine cellar

Nº Floors: 4 Communal lift Cinema/tv room

The Chalets Courchevel are built in 2020 and consist of 4 floors each with a total of 11 bedrooms, which can accommodate up to 20 people.

There are 9 bedrooms with double beds and 2 bedrooms with a single bed for children or nanny. All bedrooms have en-suite bathrooms. You can enjoy the wood-burning fireplaces in the living room located on the 4th floor of the chalets. All 4 floors are served by elevators. Come and discover the charm of the chalets in Courchevel 1850.