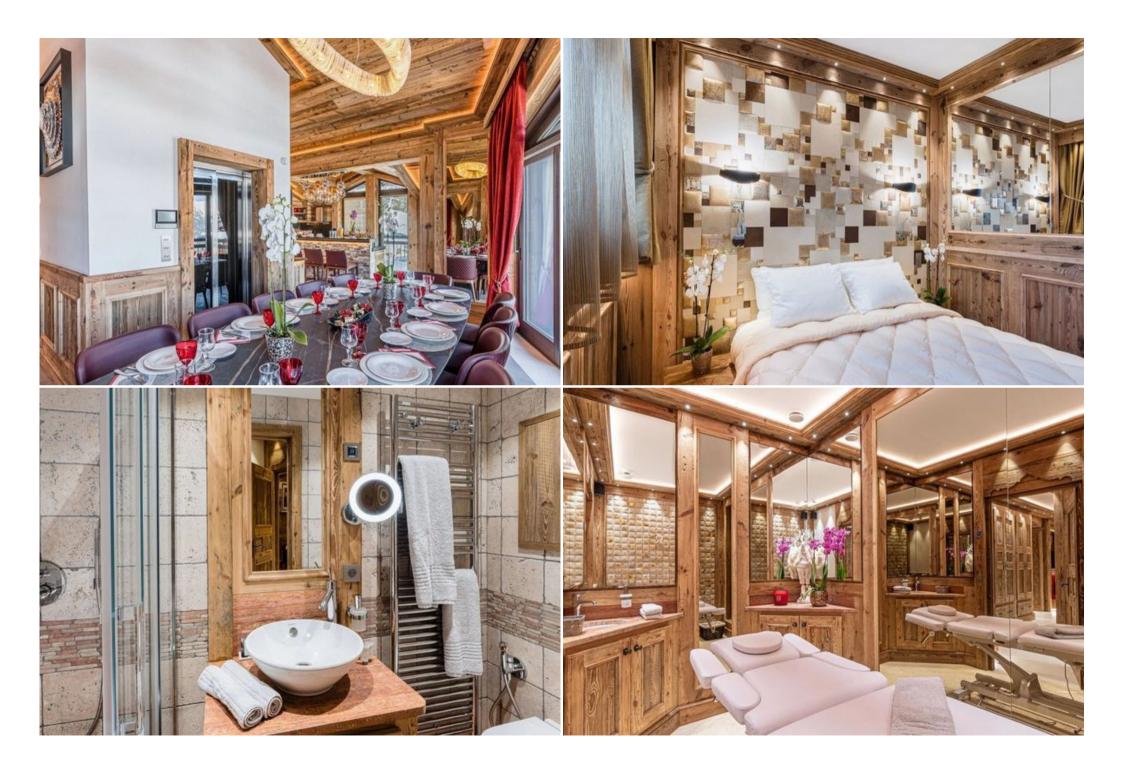

## Luxury Chalet in courchevel

France, Courchevel, Courchevel 1850. Plantret

chalet - REF: TGS-A2055

| Nº Bedrooms: 1 |
|----------------|
| ski-in/ski-out |
| Dishwasher     |

Nº Bathrooms: 11 Private pool TV

Nº People: 20 Fireplace Washing machine Nº parking's: 4 Jacuzzi Store Room

M<sup>2</sup> built: 700 m<sup>2</sup> Sauna Gym/Fitness

Terrace Private SPA Wine cellar

Nº Floors: 4 Communal lift Cinema/tv room

The Chalets Courchevel are built in 2020 and consist of 4 floors each with a total of 11 bedrooms, which can accommodate up to 20 people.

There are 9 bedrooms with double beds and 2 bedrooms with a single bed for children or nanny. All bedrooms have en-suite bathrooms. You can enjoy the wood-burning fireplaces in the living room located on the 4th floor of the chalets. All 4 floors are served by elevators. Come and discover the charm of the chalets in Courchevel 1850.