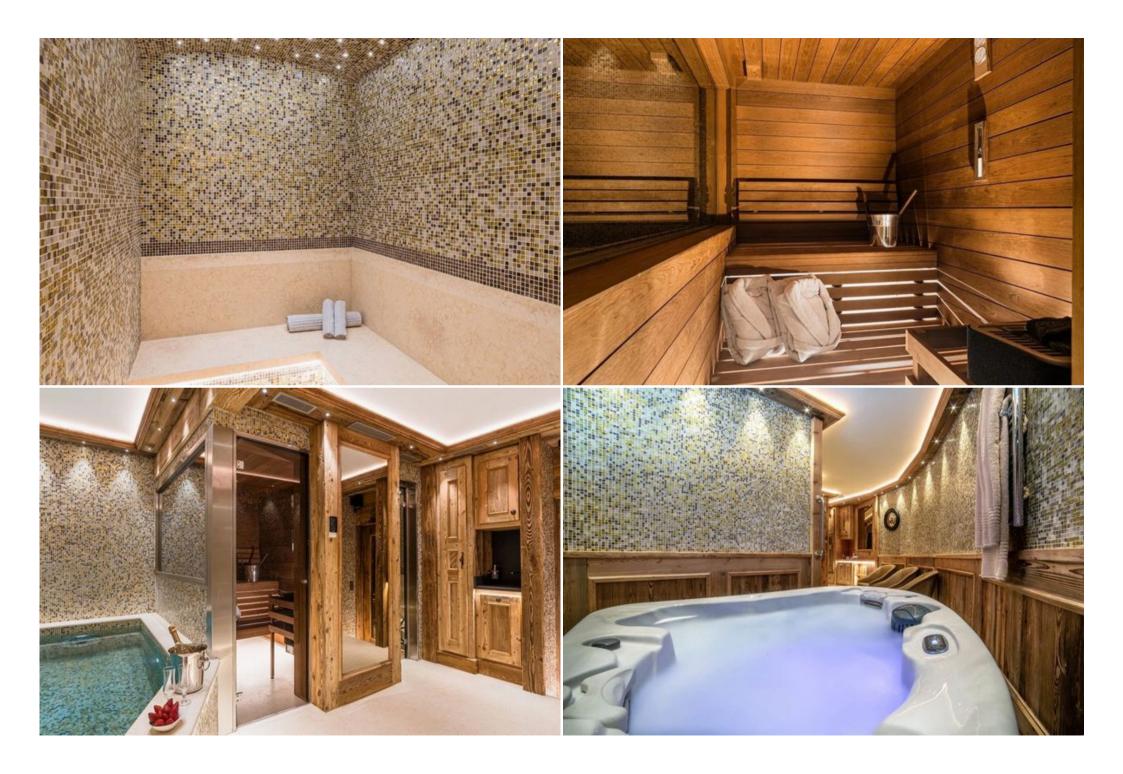

Nº People: 20 Fireplace Washing machine Nº parking's: 4 Jacuzzi Store Room

M<sup>2</sup> built: 700 m<sup>2</sup> Sauna Gym/Fitness

Terrace Private SPA Wine cellar

Nº Floors: 4 Communal lift Cinema/tv room

The Chalets Courchevel are built in 2020 and consist of 4 floors each with a total of 11 bedrooms, which can accommodate up to 20 people.

There are 9 bedrooms with double beds and 2 bedrooms with a single bed for children or nanny. All bedrooms have en-suite bathrooms. You can enjoy the wood-burning fireplaces in the living room located on the 4th floor of the chalets. All 4 floors are served by elevators. Come and discover the charm of the chalets in Courchevel 1850.