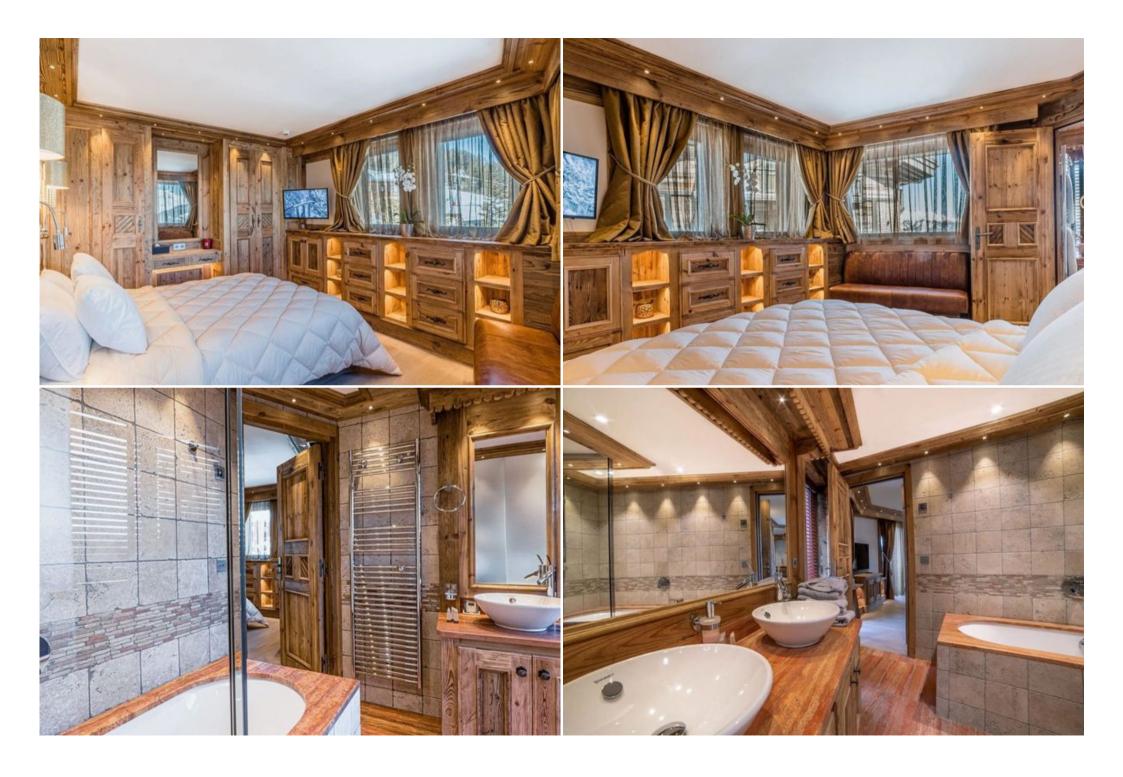

The Chalets Courchevel are built in 2020 and consist of 4 floors each with a total of 11 bedrooms, which can accommodate up to 20 people.

There are 9 bedrooms with double beds and 2 bedrooms with a single bed for children or nanny. All bedrooms have en-suite bathrooms. You can enjoy the wood-burning fireplaces in the living room located on the 4th floor of the chalets. All 4 floors are served by elevators. Come and discover the charm of the chalets in Courchevel 1850.