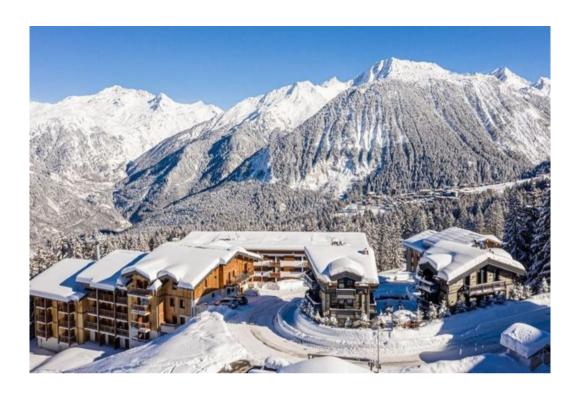

Sailing

Chalet Courchevel 1850

Distance from the center: 400 m Distance from ski lift: 150 m Closest ski slope: Epicea Distance from the slopes: 30 m Distance to ski school: 400 m Closest ski lift: Plantret

The Chalets are located in the Plantret district of Courchevel. The nearest ski slope (Piste Epicea) is only 30 meters away. The center of Courchevel 1850 is 400 meters away where you can enjoy a multitude of shops and boutiques, including jewelry and sports shops. There you will find restaurants and clubs, supermarkets and the Le Forum shopping center, banks and real estate agencies, etc. Everything you need for your vacation is a 10 minute walk away.