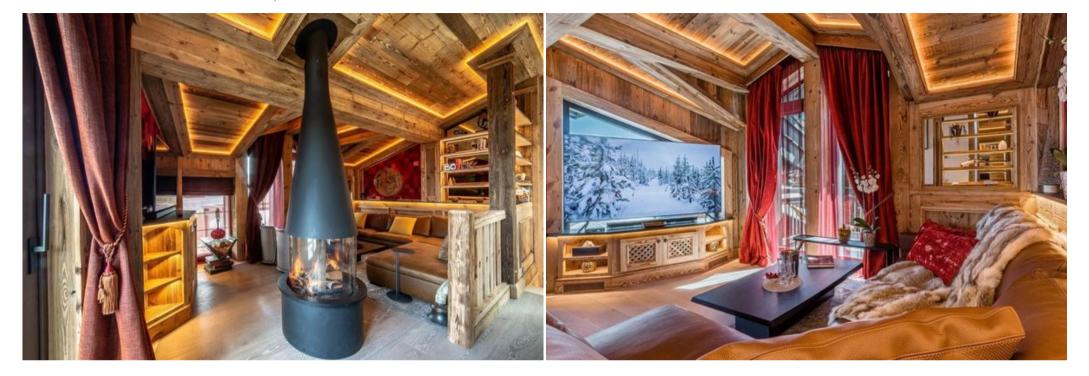

The Chalets Courchevel are built in 2020 and consist of 4 floors each with a total of 11 bedrooms, which can accommodate up to 20 people.

There are 9 bedrooms with double beds and 2 bedrooms with a single bed for children or nanny. All bedrooms have en-suite bathrooms. You can enjoy the wood-burning fireplaces in the living room located on the 4th floor of the chalets. All 4 floors are served by elevators. Come and discover the charm of the chalets in Courchevel 1850.