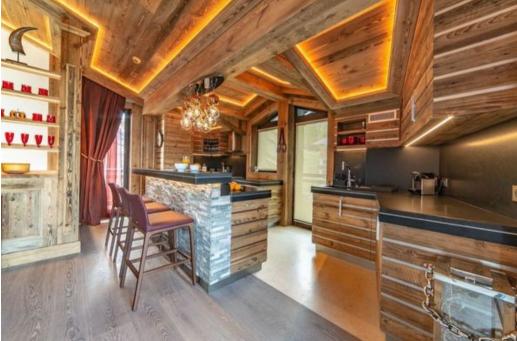

The Chalets Courchevel are built in 2020 and consist of 4 floors each with a total of 11 bedrooms, which can accommodate up to 20 people.

There are 9 bedrooms with double beds and 2 bedrooms with a single bed for children or nanny. All bedrooms have en-suite bathrooms. You can enjoy the wood-burning fireplaces in the living room located on the 4th floor of the chalets. All 4 floors are served by elevators. Come and discover the charm of the chalets in Courchevel 1850.