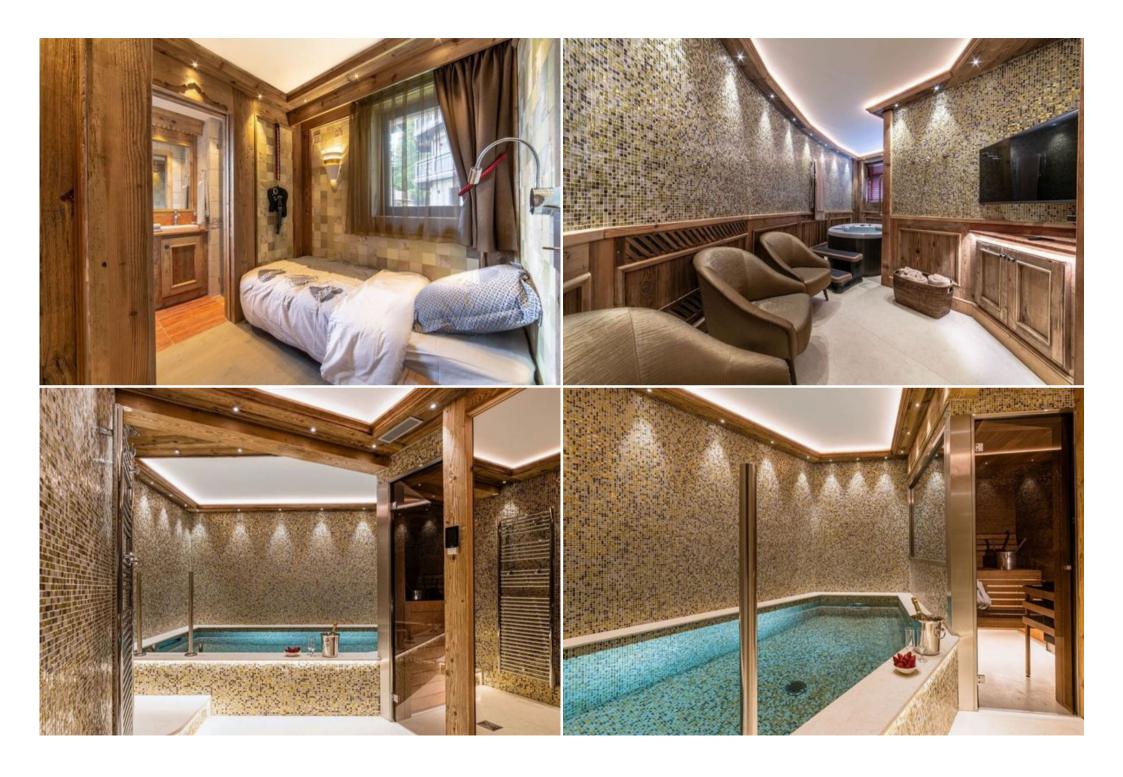

Nº People: 20 Fireplace Washing machine Nº parking's: 4 Jacuzzi Store Room

M<sup>2</sup> built: 700 m<sup>2</sup> Sauna Gym/Fitness

Terrace Private SPA Wine cellar

Nº Floors: 4 Communal lift Cinema/tv room

The Chalets Courchevel are built in 2020 and consist of 4 floors each with a total of 11 bedrooms, which can accommodate up to 20 people.

There are 9 bedrooms with double beds and 2 bedrooms with a single bed for children or nanny. All bedrooms have en-suite bathrooms. You can enjoy the wood-burning fireplaces in the living room located on the 4th floor of the chalets. All 4 floors are served by elevators. Come and discover the charm of the chalets in Courchevel 1850.