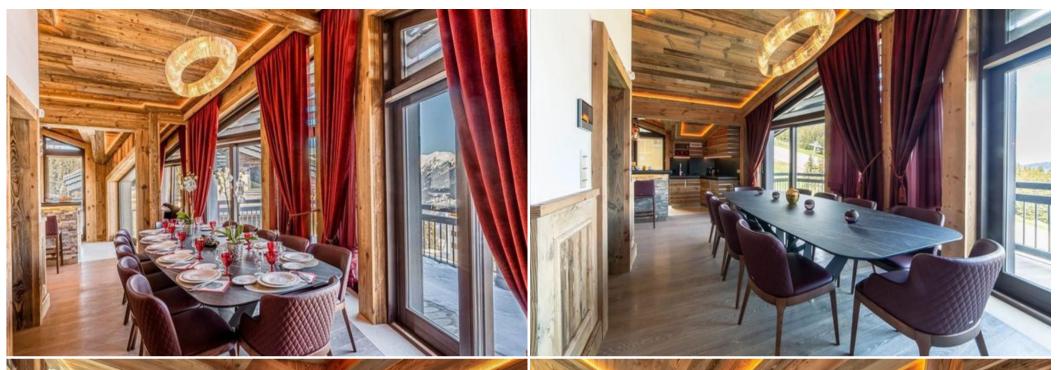

The Chalets Courchevel are built in 2020 and consist of 4 floors each with a total of 11 bedrooms, which can accommodate up to 20 people.

There are 9 bedrooms with double beds and 2 bedrooms with a single bed for children or nanny. All bedrooms have en-suite bathrooms. You can enjoy the wood-burning fireplaces in the living room located on the 4th floor of the chalets. All 4 floors are served by elevators. Come and discover the charm of the chalets in Courchevel 1850.