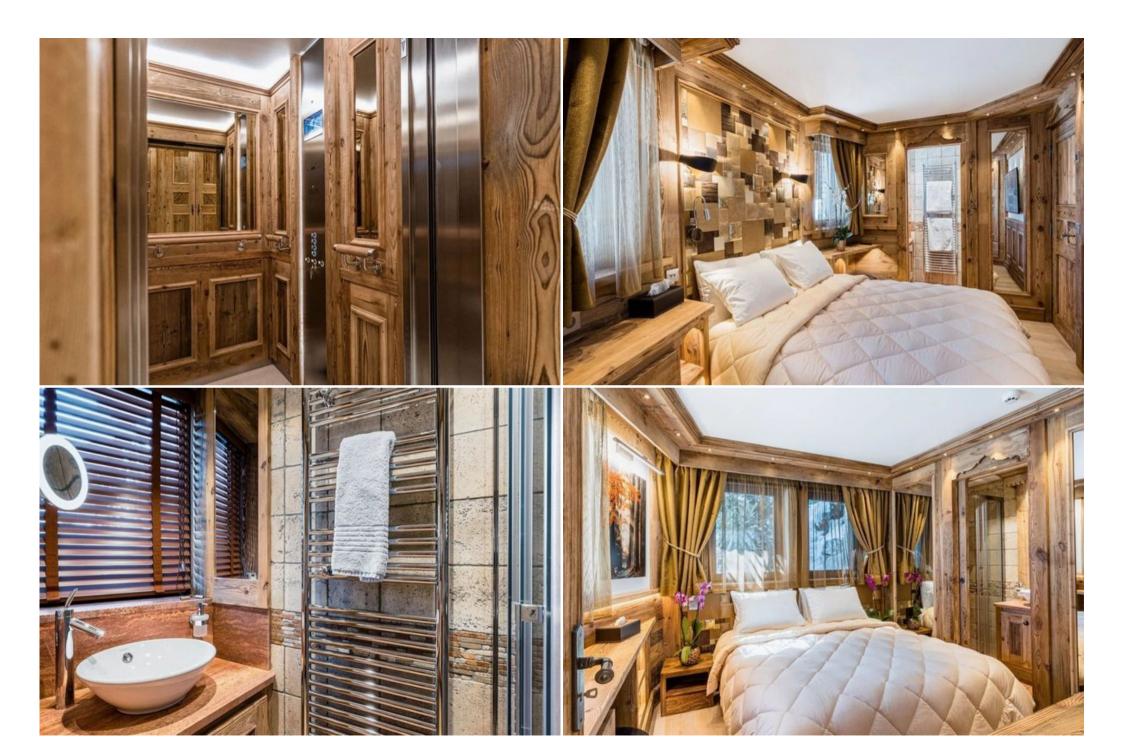

## Luxury Chalet in courchevel

France, Courchevel, Courchevel 1850. Plantret

chalet - REF: TGS-A2055

| Nº Bedrooms: 1 |
|----------------|
| ski-in/ski-out |
| Dishwasher     |

Nº Bathrooms: 11 Private pool TV

Nº People: 20 Fireplace Washing machine Nº parking's: 4 Jacuzzi Store Room

M<sup>2</sup> built: 700 m<sup>2</sup> Sauna Gym/Fitness

Terrace Private SPA Wine cellar

Nº Floors: 4 Communal lift Cinema/tv room

The Chalets Courchevel are built in 2020 and consist of 4 floors each with a total of 11 bedrooms, which can accommodate up to 20 people.

There are 9 bedrooms with double beds and 2 bedrooms with a single bed for children or nanny. All bedrooms have en-suite bathrooms. You can enjoy the wood-burning fireplaces in the living room located on the 4th floor of the chalets. All 4 floors are served by elevators. Come and discover the charm of the chalets in Courchevel 1850.