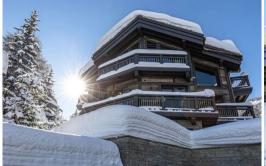

## Luxury Chalet in courchevel

France, Courchevel, Courchevel 1850. Plantret

chalet - REF: TGS-A2055

| Nº Bedrooms: 1 |
|----------------|
| ski-in/ski-out |
| Dishwasher     |

Nº Bathrooms: 11 Private pool TV

The Chalets Courchevel are built in 2020 and consist of 4 floors each with a total of 11 bedrooms, which can accommodate up to 20 people.

There are 9 bedrooms with double beds and 2 bedrooms with a single bed for children or nanny. All bedrooms have en-suite bathrooms. You can enjoy the wood-burning fireplaces in the living room located on the 4th floor of the chalets. All 4 floors are served by elevators. Come and discover the charm of the chalets in Courchevel 1850.