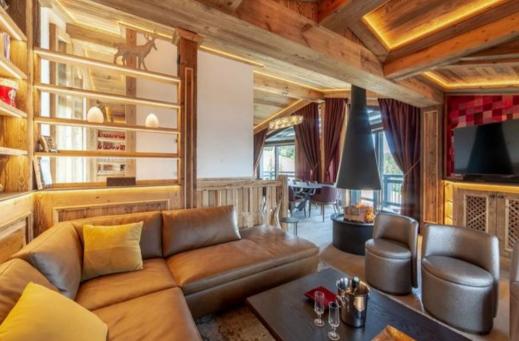

The Chalets Courchevel are built in 2020 and consist of 4 floors each with a total of 11 bedrooms, which can accommodate up to 20 people.

There are 9 bedrooms with double beds and 2 bedrooms with a single bed for children or nanny. All bedrooms have en-suite bathrooms. You can enjoy the wood-burning fireplaces in the living room located on the 4th floor of the chalets. All 4 floors are served by elevators. Come and discover the charm of the chalets in Courchevel 1850.