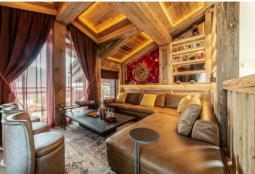

The Chalets Courchevel are built in 2020 and consist of 4 floors each with a total of 11 bedrooms, which can accommodate up to 20 people.

There are 9 bedrooms with double beds and 2 bedrooms with a single bed for children or nanny. All bedrooms have en-suite bathrooms. You can enjoy the wood-burning fireplaces in the living room located on the 4th floor of the chalets. All 4 floors are served by elevators. Come and discover the charm of the chalets in Courchevel 1850.