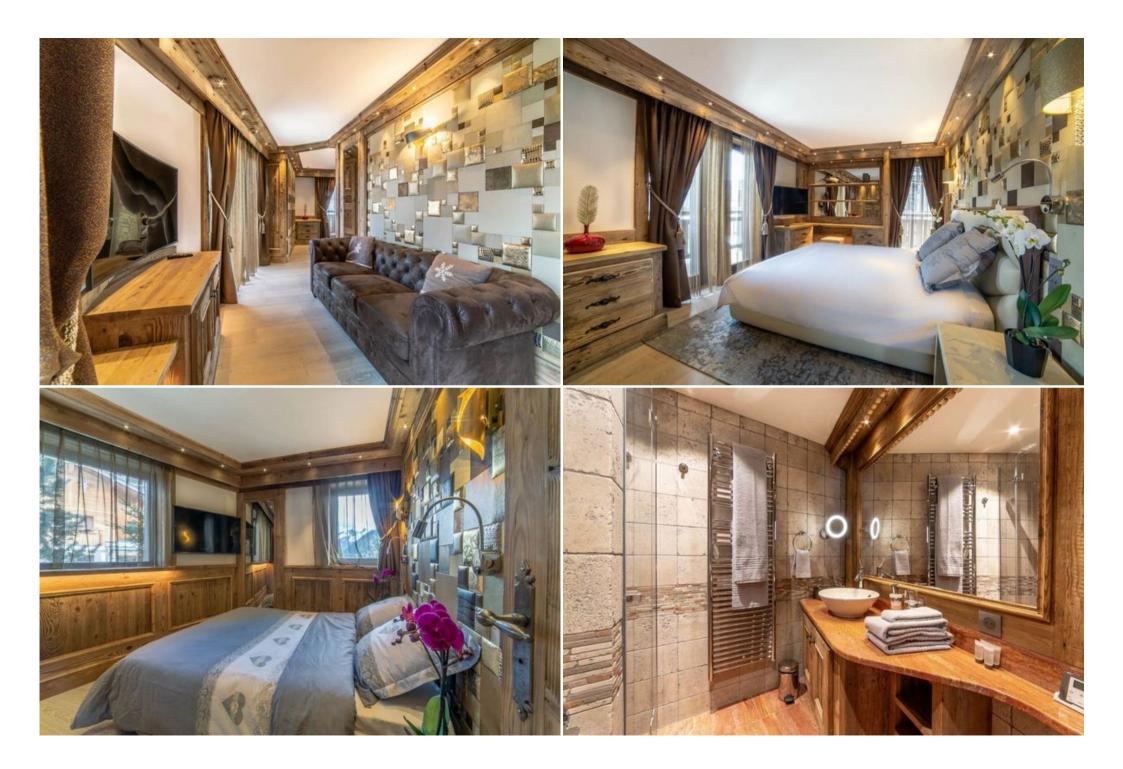

The Chalets Courchevel are built in 2020 and consist of 4 floors each with a total of 11 bedrooms, which can accommodate up to 20 people.

There are 9 bedrooms with double beds and 2 bedrooms with a single bed for children or nanny. All bedrooms have en-suite bathrooms. You can enjoy the wood-burning fireplaces in the living room located on the 4th floor of the chalets. All 4 floors are served by elevators. Come and discover the charm of the chalets in Courchevel 1850.