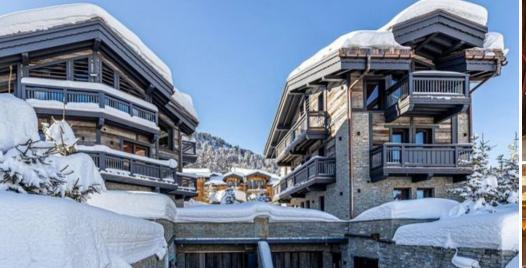

## Luxury Chalet in courchevel

France, Courchevel, Courchevel 1850. Plantret

chalet - REF: TGS-A2055

| Nº Bedrooms: 1 |
|----------------|
| ski-in/ski-out |
| Dishwasher     |

Nº Bathrooms: 11 Private pool TV

The Chalets Courchevel are built in 2020 and consist of 4 floors each with a total of 11 bedrooms, which can accommodate up to 20 people.

There are 9 bedrooms with double beds and 2 bedrooms with a single bed for children or nanny. All bedrooms have en-suite bathrooms. You can enjoy the wood-burning fireplaces in the living room located on the 4th floor of the chalets. All 4 floors are served by elevators. Come and discover the charm of the chalets in Courchevel 1850.