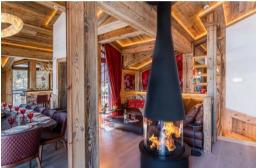

The Chalets Courchevel are built in 2020 and consist of 4 floors each with a total of 11 bedrooms, which can accommodate up to 20 people.

There are 9 bedrooms with double beds and 2 bedrooms with a single bed for children or nanny. All bedrooms have en-suite bathrooms. You can enjoy the wood-burning fireplaces in the living room located on the 4th floor of the chalets. All 4 floors are served by elevators. Come and discover the charm of the chalets in Courchevel 1850.