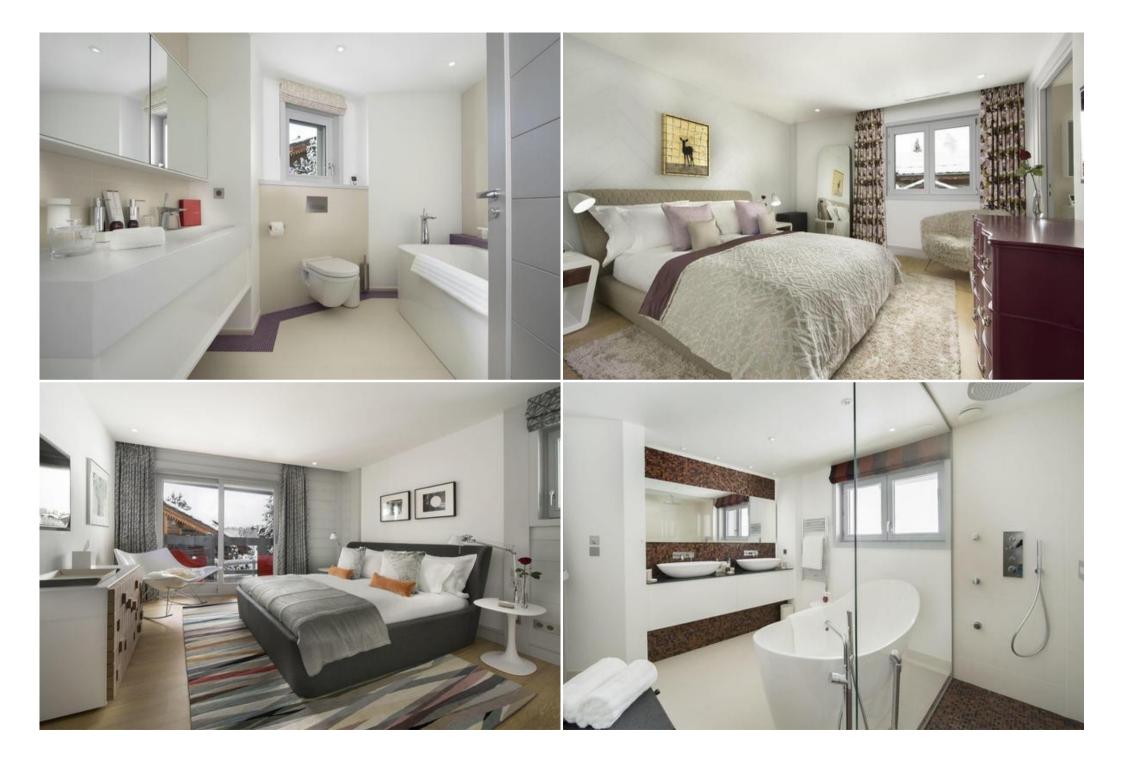

Scandinavian and also contemporary touches is how this chalet is decorated, with light-coloured furniture which lightens even more the area blending perfectly with the materials. Big windows facing south and

north allod ones.wing so to enjoy the sunrise and sunset surrounded by the snowed forest and the alps. This chalet allows you to have a pleasant stay with your family and friends with its marvelous living room decorated in a way giving off a warm feeling and big enough for everyone to be together next to the fireplace. Also offers special VIP service with buttler, cheff, house keeper, to make your stay the most relaxing and enjoyable by only worrying about your family and your vacation.