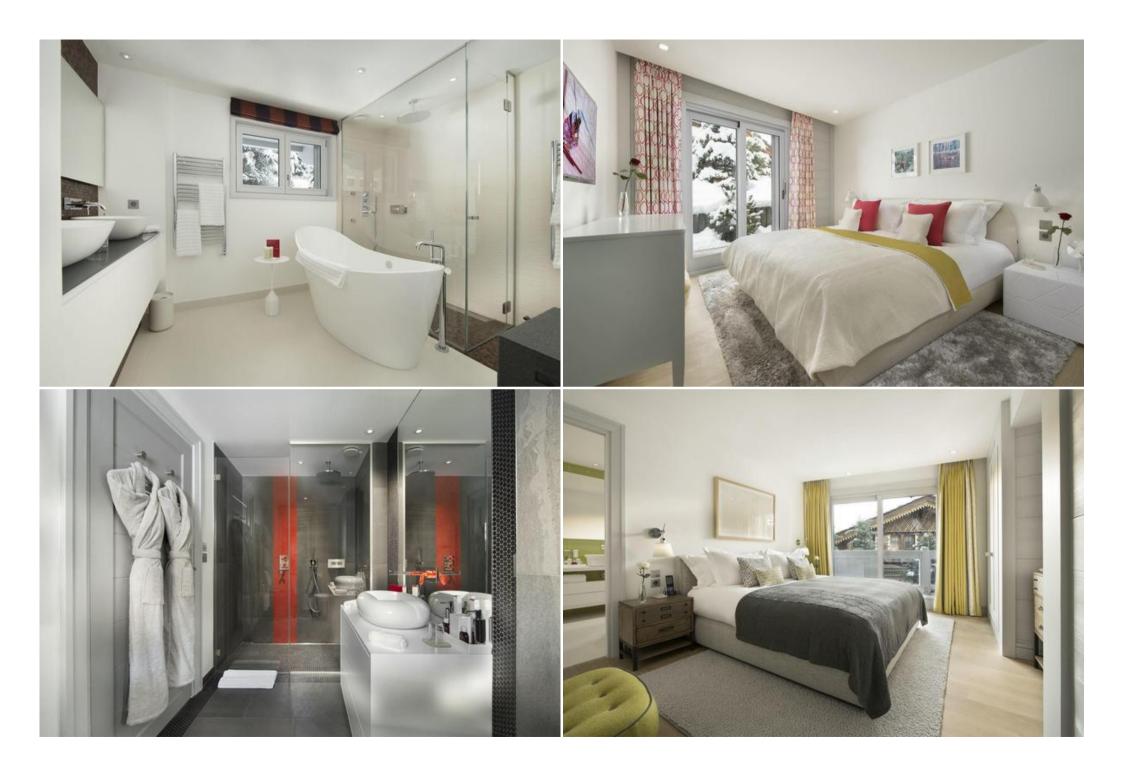

Scandinavian and also contemporary touches is how this chalet is decorated, with light-coloured furniture which lightens even more the area blending perfectly with the materials. Big windows facing south and

north allod ones.wing so to enjoy the sunrise and sunset surrounded by the snowed forest and the alps. This chalet allows you to have a pleasant stay with your family and friends with its marvelous living room decorated in a way giving off a warm feeling and big enough for everyone to be together next to the fireplace. Also offers special VIP service with buttler, cheff, house keeper, to make your stay the most relaxing and enjoyable by only worrying about your family and your vacation.