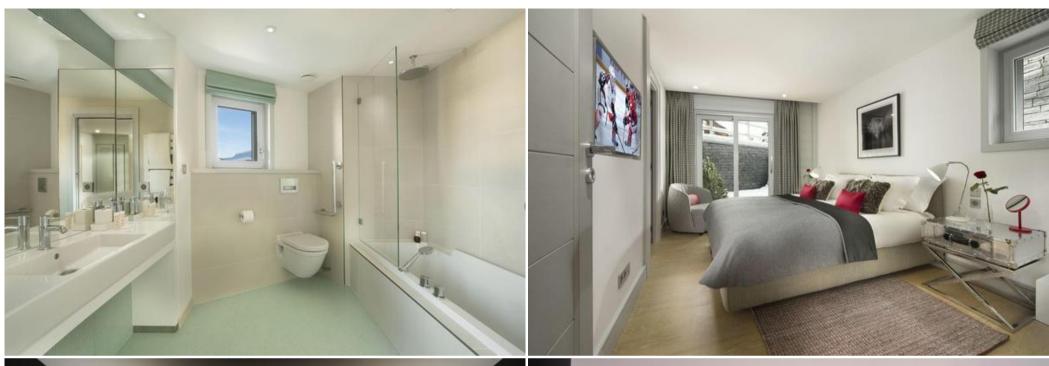

Scandinavian and also contemporary touches is how this chalet is decorated, with light-coloured furniture which lightens even more the area blending perfectly with the materials. Big windows facing south and

north allod ones.wing so to enjoy the sunrise and sunset surrounded by the snowed forest and the alps. This chalet allows you to have a pleasant stay with your family and friends with its marvelous living room decorated in a way giving off a warm feeling and big enough for everyone to be together next to the fireplace. Also offers special VIP service with buttler, cheff, house keeper, to make your stay the most relaxing and enjoyable by only worrying about your family and your vacation.