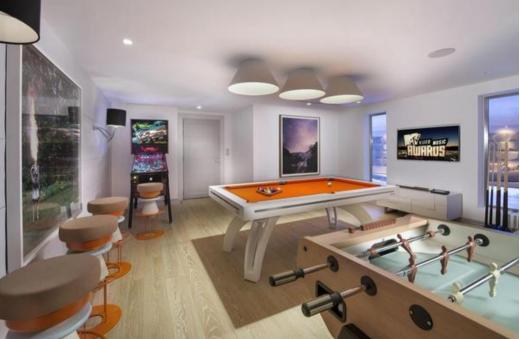

friends with its marvelous living room decorated in a way giving off a warm feeling and big enough for everyone to be together next to the fireplace. Also offers special VIP service with buttler, cheff, house keeper, to make your stay the most relaxing and enjoyable by only worrying about your family and your vacation.

Last but not least to pass your time there is aswell a snooker and foosball.

## INCLUDED

Reception at the property

Welcome basket

Welcome

Champagne

Flowers

Housekeeping & Linens

Beds made before arrival

Linens (towels and sheets)

Slippers

Towels' and linen's change(s) (sheets and towels) during the stay

Butler 10h/day

Meal service

Chef 8h/day

Meal service: Breakfast, lunch or dinner and tea-time

Housekeeper 8h/day

Daily maintenance and cleaning