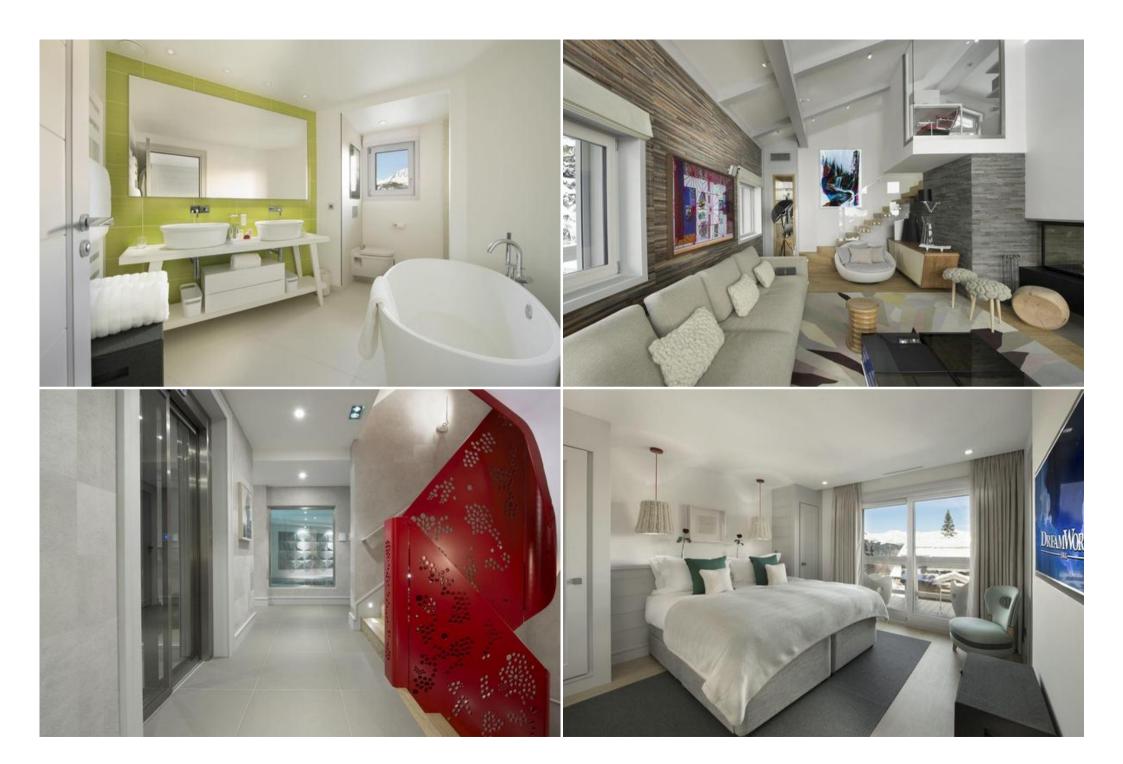

Scandinavian and also contemporary touches is how this chalet is decorated, with light-coloured furniture which lightens even more the area blending perfectly with the materials. Big windows facing south and

north allod ones.wing so to enjoy the sunrise and sunset surrounded by the snowed forest and the alps. This chalet allows you to have a pleasant stay with your family and friends with its marvelous living room decorated in a way giving off a warm feeling and big enough for everyone to be together next to the fireplace. Also offers special VIP service with buttler, cheff, house keeper, to make your stay the most relaxing and enjoyable by only worrying about your family and your vacation.

Last but not least to pass your time there is aswell a snooker and foosball.