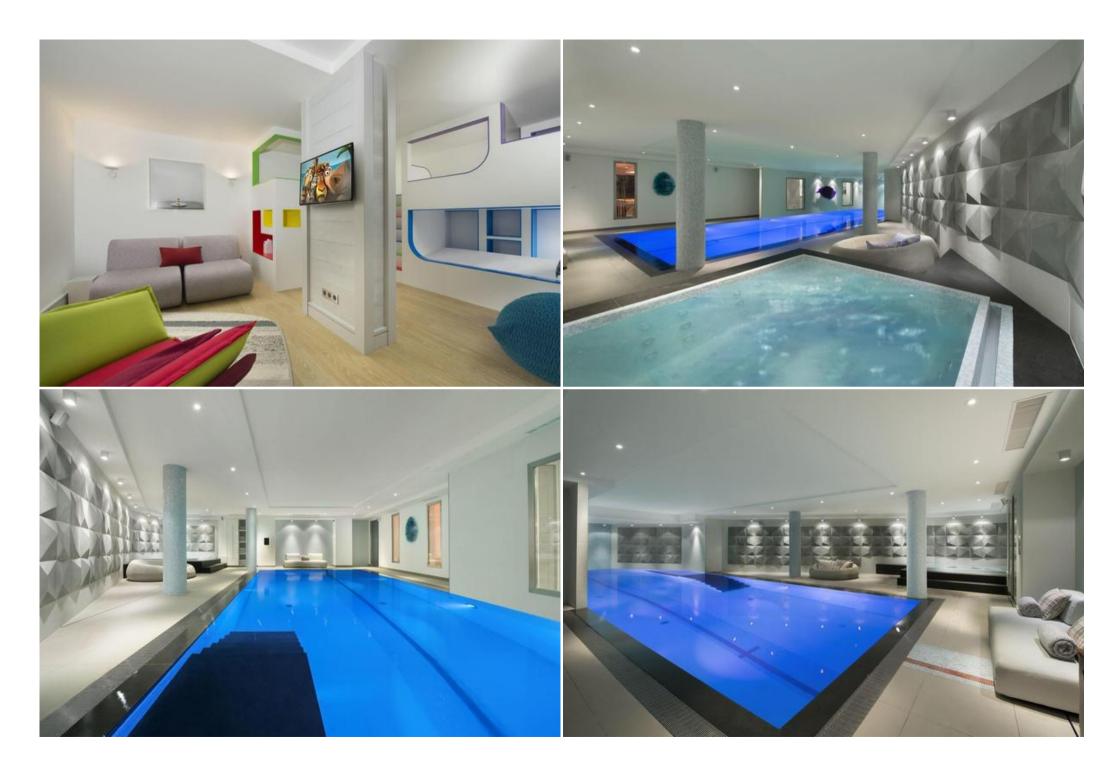

M² built: 650 m² Private lift Nº Floors: 6 Dishwasher Wifi TV ski-in/ski-out Washing machine Indoor pool Store Room

Activities in resort

Skiing/Snowboarding Cycling Cross country skiing Golf Hiking Mountain-Biking Riding