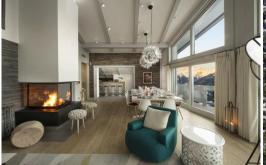

Scandinavian and also contemporary touches is how this chalet is decorated, with light-coloured furniture which lightens even more the area blending perfectly with the materials. Big windows facing south and

north allod ones.wing so to enjoy the sunrise and sunset surrounded by the snowed forest and the alps. This chalet allows you to have a pleasant stay with your family and friends with its marvelous living room decorated in a way giving off a warm feeling and big enough for everyone to be together next to the fireplace. Also offers special VIP service with buttler, cheff, house keeper, to make your stay the most relaxing and enjoyable by only worrying about your family and your vacation.