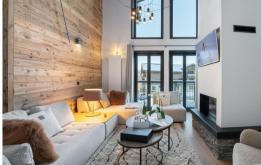

• Distance from ski lift: 100 m

Magnificent Chalet, located in the Alpa Mayor of Courchevel Village. In Chalet you will appreciate the magnificent living room and its great heights, its magnificent view on the massifs and its central fireplace.

## Living area: Balcony Fireplace Central fireplace Fully fitted kitchen Open kitchen Dining area Living room Double or Twin bedroom: 1 Double bed separable Double or Twin bedroom: 1 Double bed separable Bathroom: Bathroom 1 : Shower, Towel dryer Other areas : Lobby Independent toilet: 1