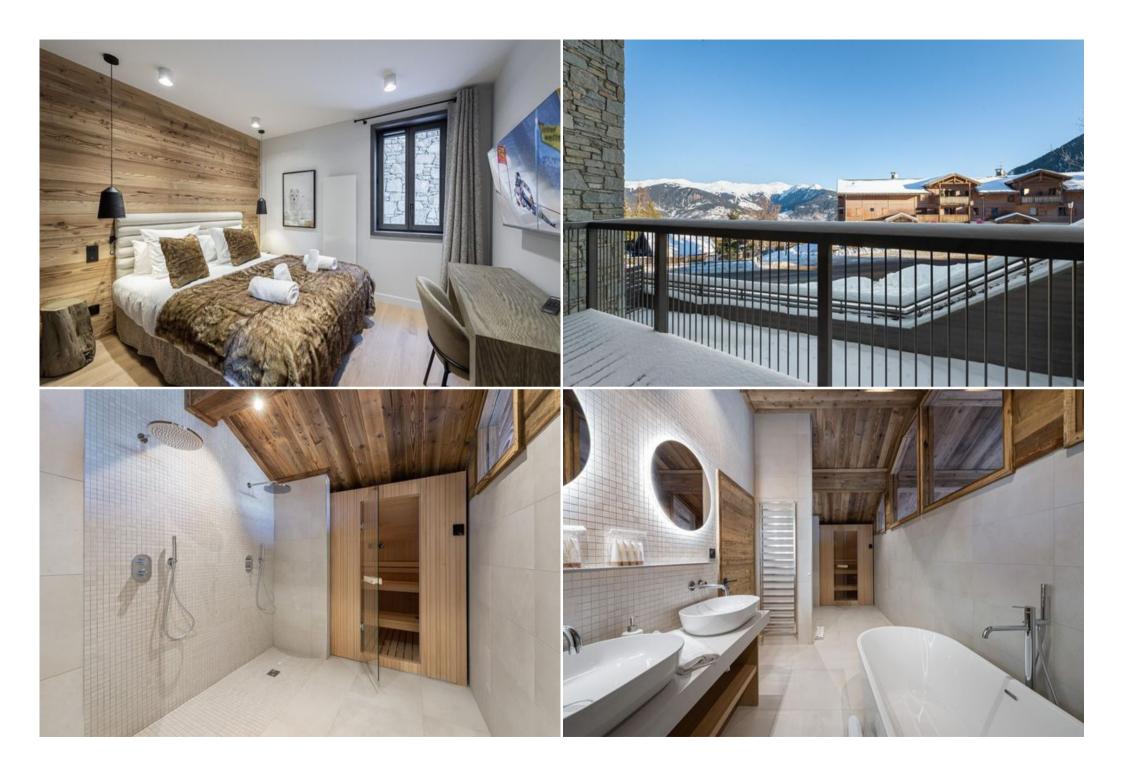

Distance to centre: central

Activitios in recort

Skiing/Snowboarding

Chalet Courchevel - Village (1550)

Distance from the center: 100 m
Closest ski slope: Provères
Distance from the slopes: 100 m
Distance to ski school: 200 m
Closest ski lift: Grangettes

• Distance from ski lift: 100 m

Magnificent Chalet, located in the Alpa Mayor of Courchevel Village. In Chalet you will appreciate the magnificent living room and its great heights, its magnificent view on the massifs and its central fireplace.

Chalet is decorated in a modern and warm style, you will enjoy the Sauna.

Ideal for families and friends. Close to the slopes and the centre of Courchevel village