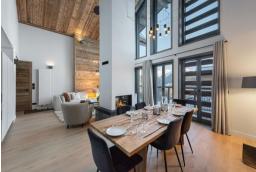

## Living area: Balcony Fireplace Central fireplace Fully fitted kitchen Open kitchen Dining area Living room Double or Twin bedroom: 1 Double bed separable Double or Twin bedroom: 1 Double bed separable Bathroom: Bathroom 1 : Shower, Towel dryer Other areas : Lobby Independent toilet: 1