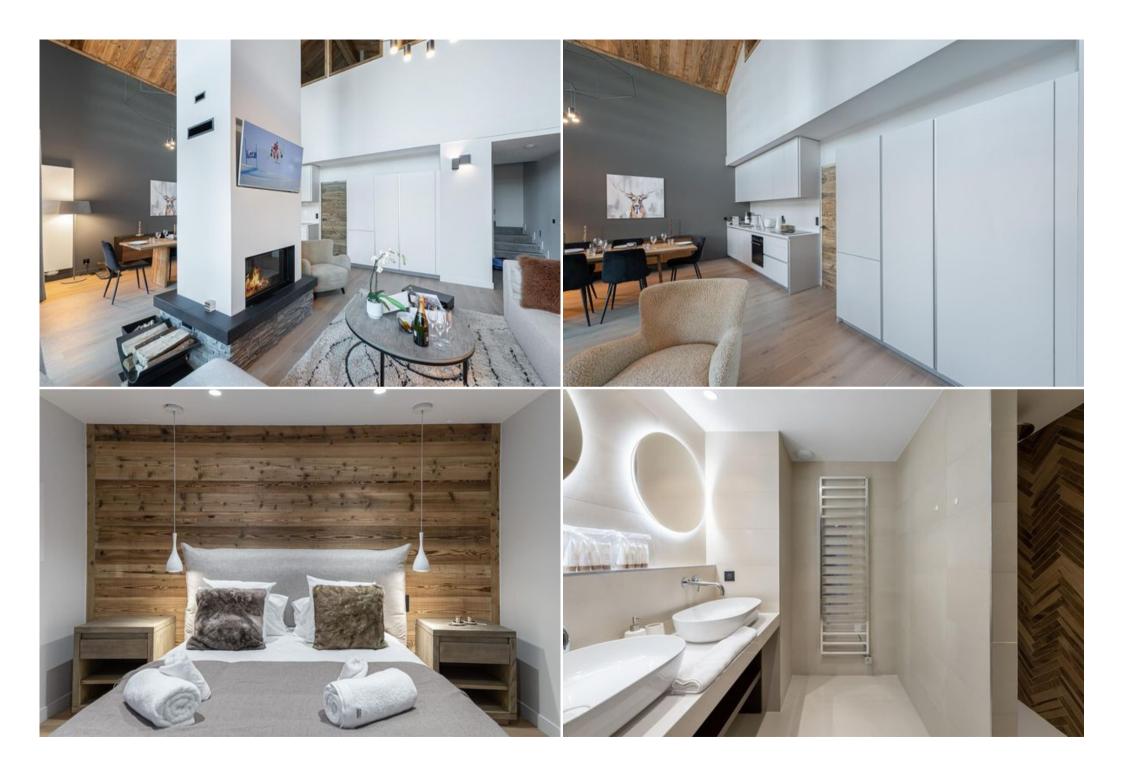

• Distance from ski lift: 100 m

Magnificent Chalet, located in the Alpa Mayor of Courchevel Village. In Chalet you will appreciate the magnificent living room and its great heights, its magnificent view on the massifs and its central fireplace.

Chalet is decorated in a modern and warm style, you will enjoy the Sauna.

Ideal for families and friends. Close to the slopes and the centre of Courchevel village

## Living area: Balcony Fireplace Central fireplace Fully fitted kitchen Open kitchen Dining area Living room Double or Twin bedroom: 1 Double bed separable Double or Twin bedroom: 1 Double bed separable Bathroom: Bathroom 1 : Shower, Towel dryer Other areas : Lobby Independent toilet: 1