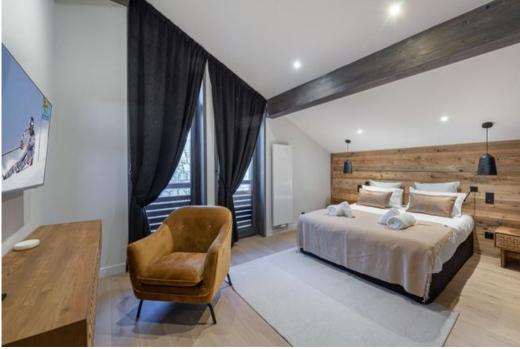

## Living area: Balcony Fireplace Central fireplace Fully fitted kitchen Open kitchen Dining area Living room Double or Twin bedroom: 1 Double bed separable Double or Twin bedroom: 1 Double bed separable Bathroom: Bathroom 1 : Shower, Towel dryer Other areas : Lobby Independent toilet: 1