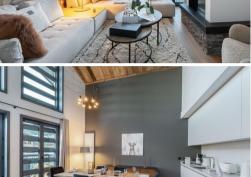

## Living area: Balcony Fireplace Central fireplace Fully fitted kitchen Open kitchen Dining area Living room Double or Twin bedroom: 1 Double bed separable Double or Twin bedroom: 1 Double bed separable Bathroom: Bathroom 1 : Shower, Towel dryer Other areas : Lobby Independent toilet: 1