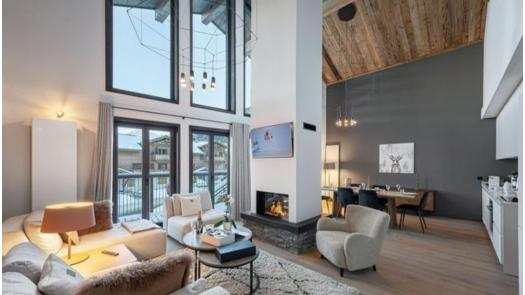

• Distance from ski lift: 100 m

Magnificent Chalet, located in the Alpa Mayor of Courchevel Village. In Chalet you will appreciate the magnificent living room and its great heights, its magnificent view on the massifs and its central fireplace.

## Living area: Balcony Fireplace Central fireplace Fully fitted kitchen Open kitchen Dining area Living room Double or Twin bedroom: 1 Double bed separable Double or Twin bedroom: 1 Double bed separable Bathroom: Bathroom 1 : Shower, Towel dryer Other areas : Lobby Independent toilet: 1