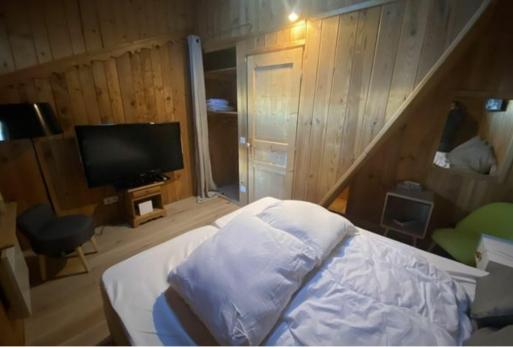

#### FLOOR 1

Double or Twin bedroom:

- Wardrobe, Wardrobe, Beanbag, TV
- 2 Single beds (possibility of double bed) (80 x 190)