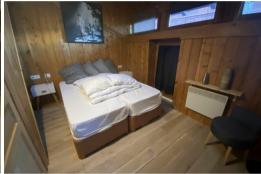

#### FLOOR 1

Double or Twin bedroom:

- Wardrobe, Wardrobe, Beanbag, TV
- 2 Single beds (possibility of double bed) (80 x 190)

#### Twin bedroom:

- Chest of drawers
- 2 Single beds (80 x 190)