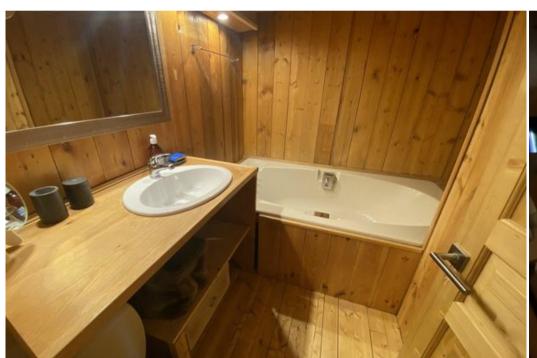

#### Bathroom:

• Bathroom 1 : Bathtub, Hairdryer, Single sink

Independent toilet: 1