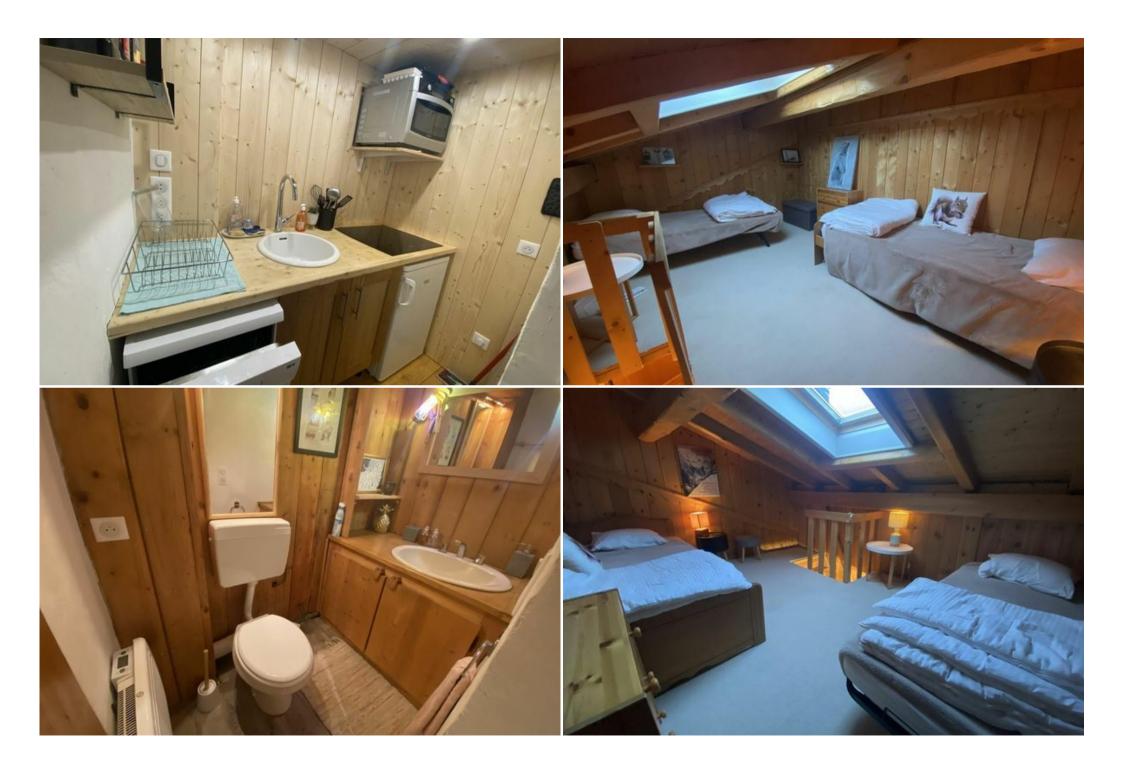

#### Bathroom:

• Bathroom 1 : Bathtub, Hairdryer, Single sink

Independent toilet: 1

#### Twin bedroom:

- Chest of drawers
- 2 Single beds (80 x 190)

# Household appliance

- Microwave
- Nespresso coffee machine
- Electric hob
- Toaster
- Dishwasher