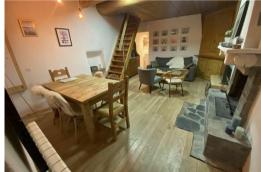

### Living area:

- Fully fitted kitchen
- Little kitchen
- Dining room
- Living room

#### Other areas:

- Lobby
- Ski room

Closest ski lift : Le Praz

Distance from ski lift: 100 m

The Mazot village house is located in the centre of Le Praz and close to the slopes, next to restaurants, parking and ski shops.

In a charming and savoyard atmosphere, this family mazot is composed on three levels. You will find a double bedroom, a bathroom and separate toilet. You will enjoy a living room with a separate kitchenette, a cool living room ideal for enjoying your family evening.