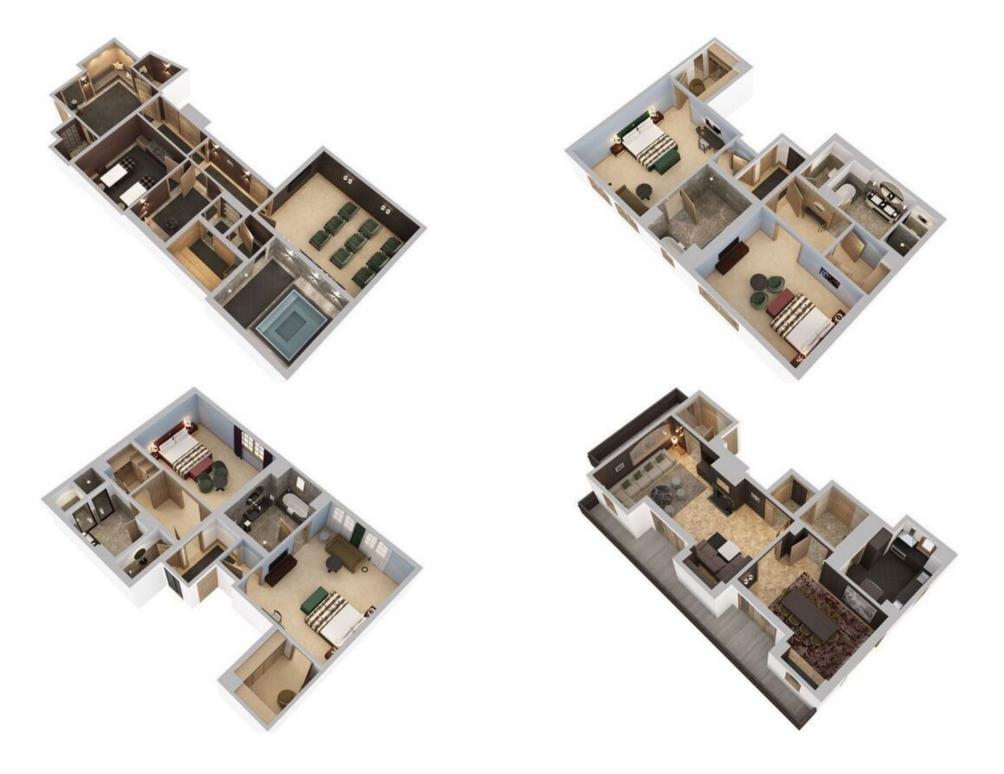

### **Exclusive Residence with Unparalleled Luxury and Hotel Services**

Experience the epitome of refined hospitality in this extraordinary residence, seamlessly integrated with a prestigious five-star hotel. Spanning five floors and offering a remarkable 5,920 square feet of discreet luxury, this property provides the seclusion of a stylish private home with full access to exceptional hotel amenities.

## **Sophisticated Design and Spacious Accommodation**

Designed by renowned Parisian designers India Mahdavi and Joseph Dirand, the residence showcases a modern and colourful aesthetic throughout its five bedrooms and seven bathrooms. An elevator provides convenient access to all levels. The property comfortably accommodates up to ten adults, with the possibility of an additional guest on a sofa bed.

#### **Key Features:**

- Accommodates up to 10 adults (plus 1 on sofa bed)
- 5 bedrooms
- 7 bathrooms
- 550 sqm (5,920 sq. ft) over 5 floors
- Elevator
- Spa
- Home cinema
- Stunning mountain and 3 Vallées views
- Balcony
- Whirlpool bath
- Dining area
- Sauna
- · Airport transfers included
- Wifi
- King-size or twin beds
- Fireplace
- Steam shower
- Nespresso machine
- Private kitchen
- Butler service
- Private access to the slopes
- Baby cot and extra bed available on request