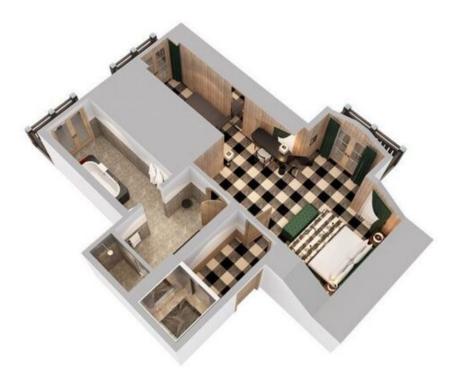

## **Sophisticated Design and Spacious Accommodation**

Designed by renowned Parisian designers India Mahdavi and Joseph Dirand, the residence showcases a modern and colourful aesthetic throughout its five bedrooms and seven bathrooms. An elevator provides convenient access to all levels. The property comfortably accommodates up to ten adults, with the possibility of an additional guest on a sofa bed.

#### **Key Features:**

- Accommodates up to 10 adults (plus 1 on sofa bed)
- 5 bedrooms
- 7 bathrooms
- 550 sqm (5,920 sq. ft) over 5 floors
- Elevator
- Spa
- Home cinema
- Stunning mountain and 3 Vallées views
- Balcony
- Whirlpool bath
- Dining area
- Sauna
- · Airport transfers included
- Wifi
- King-size or twin beds
- Fireplace
- Steam shower
- Nespresso machine
- Private kitchen
- Butler service
- Private access to the slopes
- Baby cot and extra bed available on request