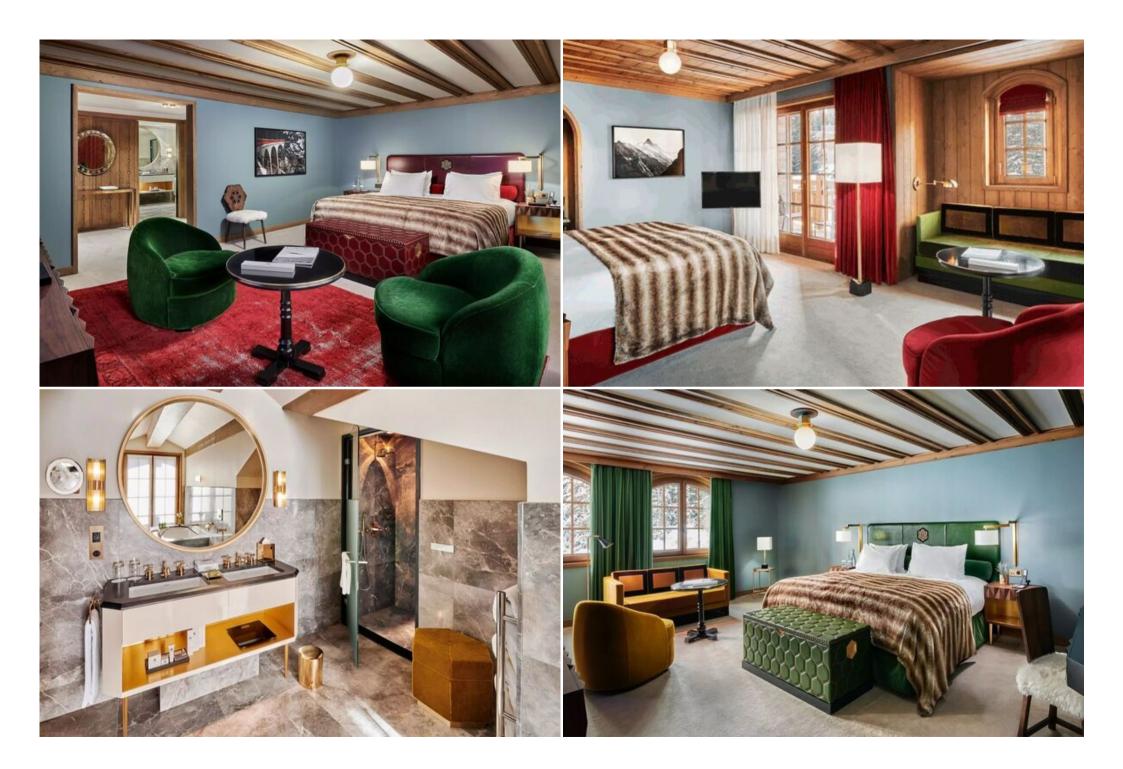

## **Sophisticated Design and Spacious Accommodation**

Designed by renowned Parisian designers India Mahdavi and Joseph Dirand, the residence showcases a modern and colourful aesthetic throughout its five bedrooms and seven bathrooms. An elevator provides convenient access to all levels. The property comfortably accommodates up to ten adults, with the possibility of an additional guest on a sofa bed.

#### **Key Features:**

- Accommodates up to 10 adults (plus 1 on sofa bed)
- 5 bedrooms
- 7 bathrooms
- 550 sqm (5,920 sq. ft) over 5 floors
- Elevator
- Spa
- Home cinema
- Stunning mountain and 3 Vallées views
- Balcony
- Whirlpool bath
- Dining area
- Sauna
- · Airport transfers included
- Wifi
- King-size or twin beds
- Fireplace
- Steam shower
- Nespresso machine
- Private kitchen
- Butler service
- Private access to the slopes
- Baby cot and extra bed available on request