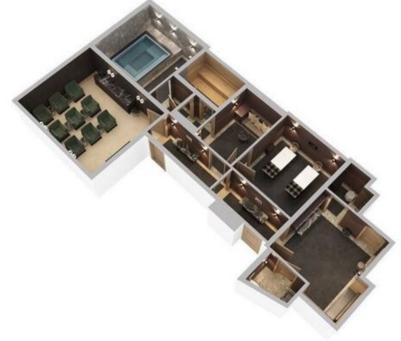

### **Exclusive Residence with Unparalleled Luxury and Hotel Services**

Experience the epitome of refined hospitality in this extraordinary residence, seamlessly integrated with a prestigious five-star hotel. Spanning five floors and offering a remarkable 5,920 square feet of discreet luxury, this property provides the seclusion of a stylish private home with full access to exceptional hotel amenities.

#### **Key Features:**

- Accommodates up to 10 adults (plus 1 on sofa bed)
- 5 bedrooms
- 7 bathrooms
- 550 sqm (5,920 sq. ft) over 5 floors
- Elevator
- Spa
- Home cinema
- Stunning mountain and 3 Vallées views
- Balcony
- Whirlpool bath
- Dining area
- Sauna
- · Airport transfers included
- Wifi
- King-size or twin beds
- Fireplace
- Steam shower
- Nespresso machine
- Private kitchen
- Butler service
- Private access to the slopes
- Baby cot and extra bed available on request