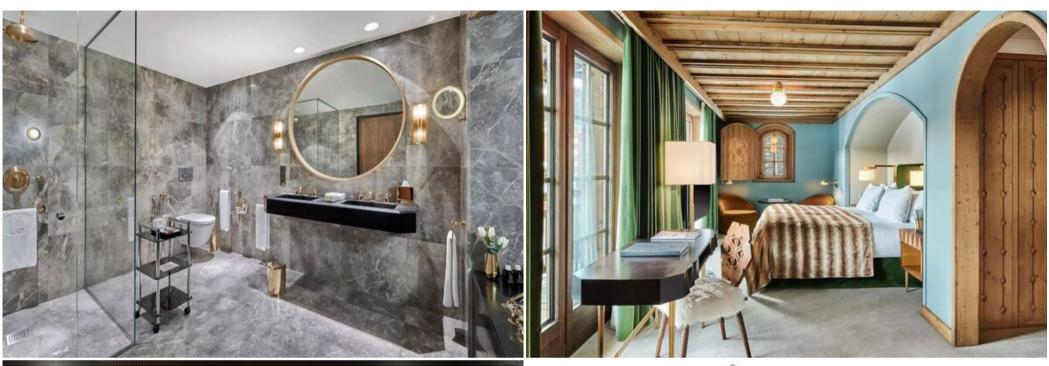

## **Sophisticated Design and Spacious Accommodation**

Designed by renowned Parisian designers India Mahdavi and Joseph Dirand, the residence showcases a modern and colourful aesthetic throughout its five bedrooms and seven bathrooms. An elevator provides convenient access to all levels. The property comfortably accommodates up to ten adults, with the possibility of an additional guest on a sofa bed.

#### **Key Features:**

- Accommodates up to 10 adults (plus 1 on sofa bed)
- 5 bedrooms
- 7 bathrooms
- 550 sqm (5,920 sq. ft) over 5 floors
- Elevator
- Spa
- Home cinema
- Stunning mountain and 3 Vallées views
- Balcony
- Whirlpool bath
- Dining area
- Sauna
- · Airport transfers included
- Wifi
- King-size or twin beds
- Fireplace
- Steam shower
- Nespresso machine
- Private kitchen
- Butler service
- Private access to the slopes
- Baby cot and extra bed available on request