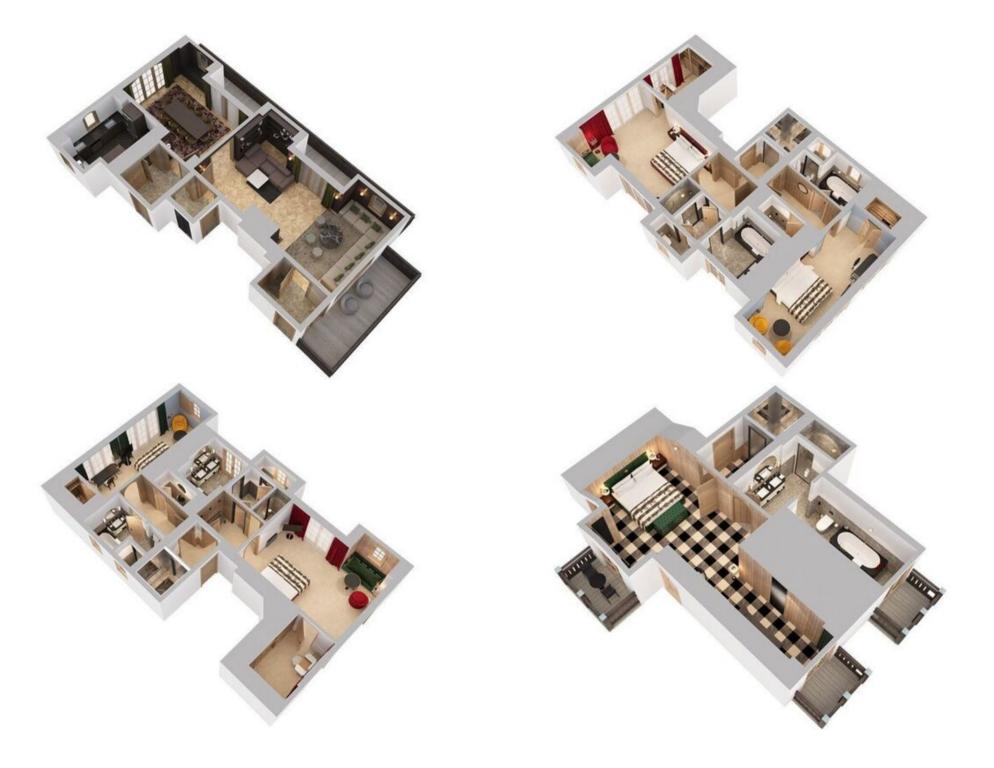

# Chalet in Courchevel 1850

France, Courchevel, Courchevel 1850, Jardin Alpin

chalet - REF: TGS-A2144

| № Bedrooms: 5<br>Fireplace<br>TV | № Bathrooms: 7<br>Jacuzzi<br>Washing machine | Parking<br>Sauna<br>Massage room | M² built: 550 m²<br>Private SPA<br>Ski Room | Terrace<br>Mountain view<br>Distance to centre: centr | Wifi<br>Private lift<br>ral | ski-in/ski-out<br>Air conditioning | Private pool<br>Dishwasher |
|----------------------------------|----------------------------------------------|----------------------------------|---------------------------------------------|-------------------------------------------------------|-----------------------------|------------------------------------|----------------------------|
| Activities in resort             |                                              |                                  |                                             |                                                       |                             |                                    |                            |
| Skiing/Snowboarding              | Cycling                                      | Cross country skiing             | Golf                                        | Hiking                                                | Mountain-Biking             | Riding                             | Sailing                    |

## **Sophisticated Design and Spacious Accommodation**

Designed by renowned Parisian designers India Mahdavi and Joseph Dirand, the residence showcases a modern and colourful aesthetic throughout its five bedrooms and seven bathrooms. An elevator provides convenient access to all levels. The property comfortably accommodates up to ten adults, with the possibility of an additional guest on a sofa bed.

#### **Key Features:**

- Accommodates up to 10 adults (plus 1 on sofa bed)
- 5 bedrooms
- 7 bathrooms
- 550 sqm (5,920 sq. ft) over 5 floors
- Elevator
- Spa
- Home cinema
- Stunning mountain and 3 Vallées views
- Balcony
- Whirlpool bath
- Dining area
- Sauna
- · Airport transfers included
- Wifi
- King-size or twin beds
- Fireplace
- Steam shower
- Nespresso machine
- Private kitchen
- Butler service
- Private access to the slopes
- Baby cot and extra bed available on request