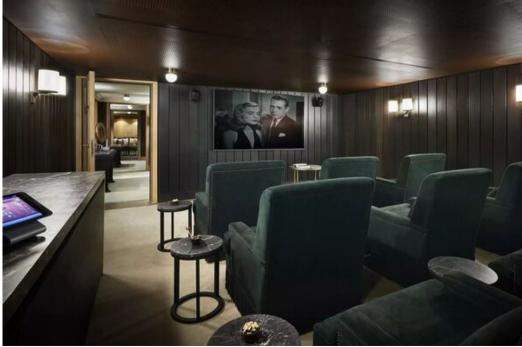

#### **Exceptional Leisure and Wellness Facilities**

Indulge in private leisure with a dedicated spa and home cinema. The residence boasts stunning panoramic views of the surrounding mountains and the famed 3 Vallées ski area from its unique vantage point atop the former Olympic ski jump.

#### **Key Features:**

- Accommodates up to 10 adults (plus 1 on sofa bed)
- 5 bedrooms
- 7 bathrooms
- 550 sqm (5,920 sq. ft) over 5 floors
- Elevator
- Spa
- Home cinema
- Stunning mountain and 3 Vallées views
- Balcony
- Whirlpool bath
- Dining area
- Sauna
- · Airport transfers included
- Wifi
- King-size or twin beds
- Fireplace
- Steam shower
- Nespresso machine
- Private kitchen
- Butler service
- Private access to the slopes
- Baby cot and extra bed available on request