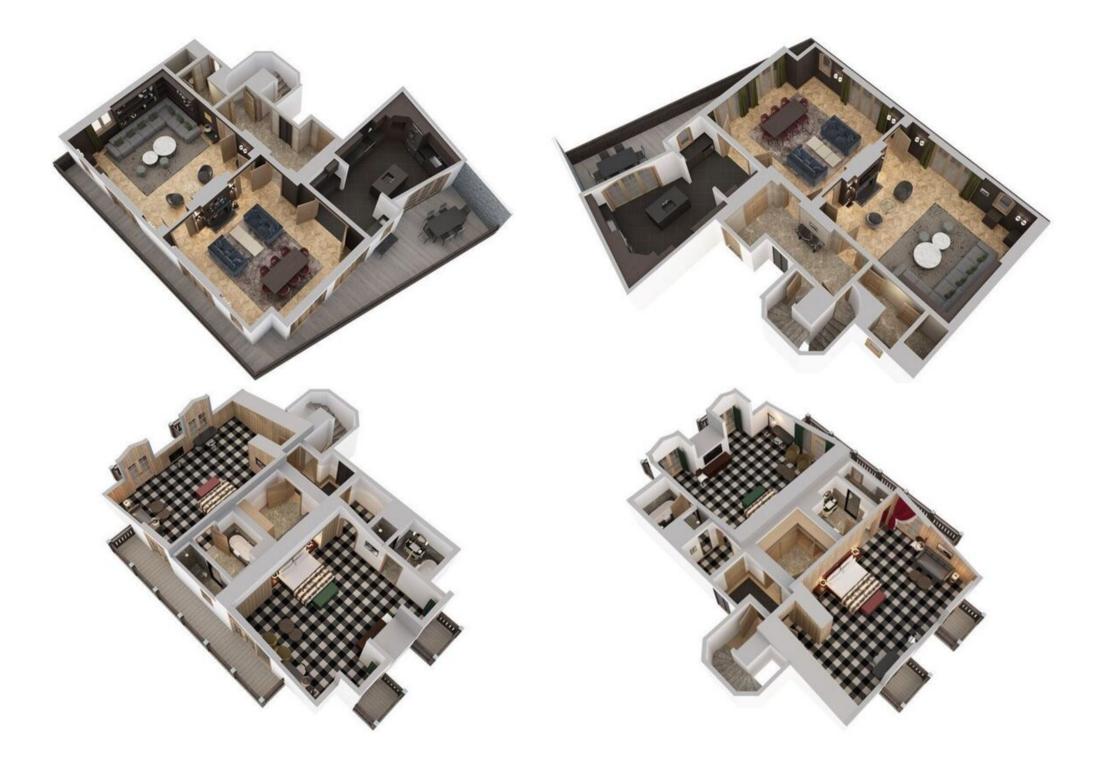

# Chalet in Courchevel 1850

France, Courchevel, Courchevel 1850, Jardin Alpin

chalet - REF: TGS-A2145

| Nº Bedrooms: 5       | Nº Bathrooms: 7 |
|----------------------|-----------------|
| ski-in/ski-out       | Fireplace       |
| TV                   | Washing machine |
| Activities in resort |                 |

Skiing/Snowboarding

Nº People: 11 Jacuzzi Ski Room

Cross country skiing

Parking Sauna Cinema/tv room

Golf

M<sup>2</sup> built: 550 m<sup>2</sup> Private SPA Distance to centre: central Terrace Mountain view

Mountain-Biking

Nº Floors: 4 Private lift

Riding

Wifi Dishwasher

Sailing

# Sophisticated Design and Generous Space

Designed by celebrated Parisian designers India Mahdavi and Joseph Dirand, the residence showcases a modern and vibrant style throughout its five bedrooms and seven bathrooms. A private lift ensures convenient access to all levels. The property comfortably accommodates up to ten adults, with the option to host an additional guest on a sofa bed.

## **Key Features:**

- Accommodates up to 10 adults (plus 1 on sofa bed)
- 5 bedrooms
- 7 bathrooms
- 550 sqm (5,920 sq. ft) over 4 floors
- Private lift
- Dedicated spa
- State-of-the-art home cinema
- Stunning panoramic views of the mountains and 3 Vallées
- Private balcony
- Luxurious whirlpool bath
- Elegant dining area
- Private sauna
- Included airport transfers
- High-speed Wifi
- Flexible king-size or twin bed configurations
- Inviting fireplace
- · Refreshing steam shower
- Convenient Nespresso machine
- Fully equipped private kitchen
- · Dedicated butler service
- Exclusive private access to the slopes
- Baby cot and extra bed available upon request