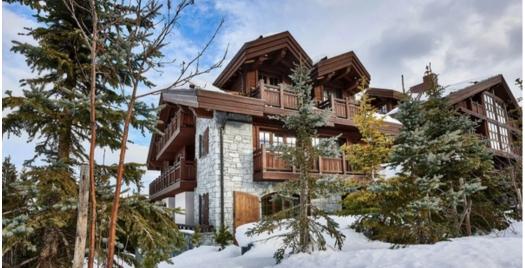

# Chalet in Courchevel 1850

France, Courchevel, Courchevel 1850, Jardin Alpin

chalet - REF: TGS-A2145

| Nº Bedrooms: 5       | Nº Bathrooms: 7 |
|----------------------|-----------------|
| ski-in/ski-out       | Fireplace       |
| TV                   | Washing machine |
| Activities in resort |                 |

## Architectural Jewel with Unmatched Luxury and Hotel Integration

Cycling

Discover an architectural masterpiece offering the ultimate in refined living, seamlessly connected to a prestigious five-star hotel. Spanning four expansive floors and boasting 5,920 square feet of discreet luxury, this exceptional residence blends the privacy of an exquisite home with effortless access to world-class hotel amenities.

#### **Unrivalled Access to Five-Star Hotel Facilities**

Enjoy immediate access to all the exclusive services of the adjacent five-star hotel, including its inviting swimming pool, luxurious spa, curated boutiques, and gourmet restaurants, all just moments away. A private conveyor belt provides seamless ski-in/ski-out access directly from the residence.