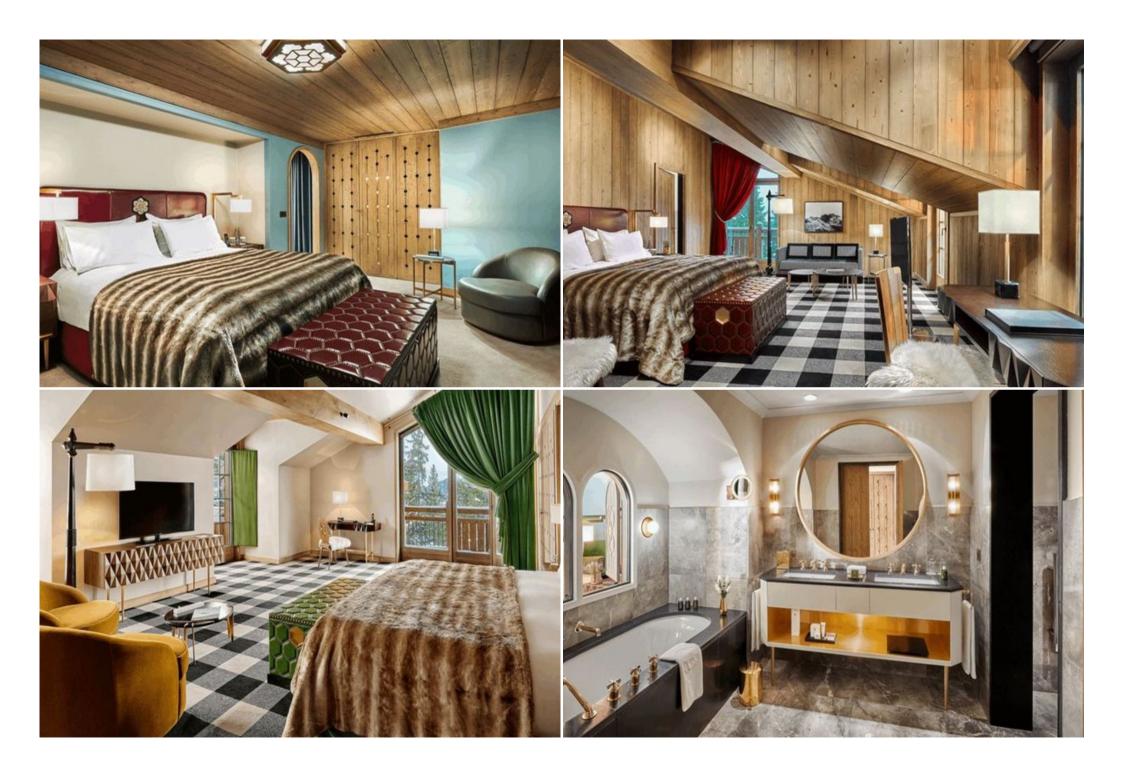

# Sophisticated Design and Generous Space

Designed by celebrated Parisian designers India Mahdavi and Joseph Dirand, the residence showcases a modern and vibrant style throughout its five bedrooms and seven bathrooms. A private lift ensures convenient access to all levels. The property comfortably accommodates up to ten adults, with the option to host an additional guest on a sofa bed.

#### **Exclusive Leisure and Wellness Amenities**

Indulge in private relaxation with a dedicated spa and a state-of-the-art home cinema. The residence offers breathtaking panoramic views of the surrounding majestic mountains and the renowned 3 Vallées ski area from its unique vantage point atop the former Olympic ski jump.

## **Key Features:**

- Accommodates up to 10 adults (plus 1 on sofa bed)
- 5 bedrooms
- 7 bathrooms
- 550 sqm (5,920 sq. ft) over 4 floors
- Private lift
- Dedicated spa
- State-of-the-art home cinema
- Stunning panoramic views of the mountains and 3 Vallées
- Private balcony
- Luxurious whirlpool bath
- Elegant dining area
- Private sauna
- Included airport transfers
- High-speed Wifi
- Flexible king-size or twin bed configurations
- Inviting fireplace
- · Refreshing steam shower
- Convenient Nespresso machine
- Fully equipped private kitchen
- · Dedicated butler service
- Exclusive private access to the slopes
- Baby cot and extra bed available upon request