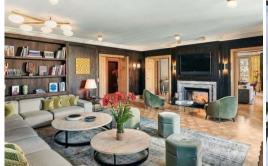

# Sophisticated Design and Generous Space

Designed by celebrated Parisian designers India Mahdavi and Joseph Dirand, the residence showcases a modern and vibrant style throughout its five bedrooms and seven bathrooms. A private lift ensures convenient access to all levels. The property comfortably accommodates up to ten adults, with the option to host an additional guest on a sofa bed.

#### **Exclusive Leisure and Wellness Amenities**

Indulge in private relaxation with a dedicated spa and a state-of-the-art home cinema. The residence offers breathtaking panoramic views of the surrounding majestic mountains and the renowned 3 Vallées ski area from its unique vantage point atop the former Olympic ski jump.

## **Key Features:**

- Accommodates up to 10 adults (plus 1 on sofa bed)
- 5 bedrooms
- 7 bathrooms
- 550 sqm (5,920 sq. ft) over 4 floors
- Private lift
- Dedicated spa
- State-of-the-art home cinema
- Stunning panoramic views of the mountains and 3 Vallées
- Private balcony
- Luxurious whirlpool bath
- Elegant dining area
- Private sauna
- Included airport transfers
- High-speed Wifi
- Flexible king-size or twin bed configurations
- Inviting fireplace
- · Refreshing steam shower
- Convenient Nespresso machine
- Fully equipped private kitchen
- · Dedicated butler service
- Exclusive private access to the slopes
- Baby cot and extra bed available upon request