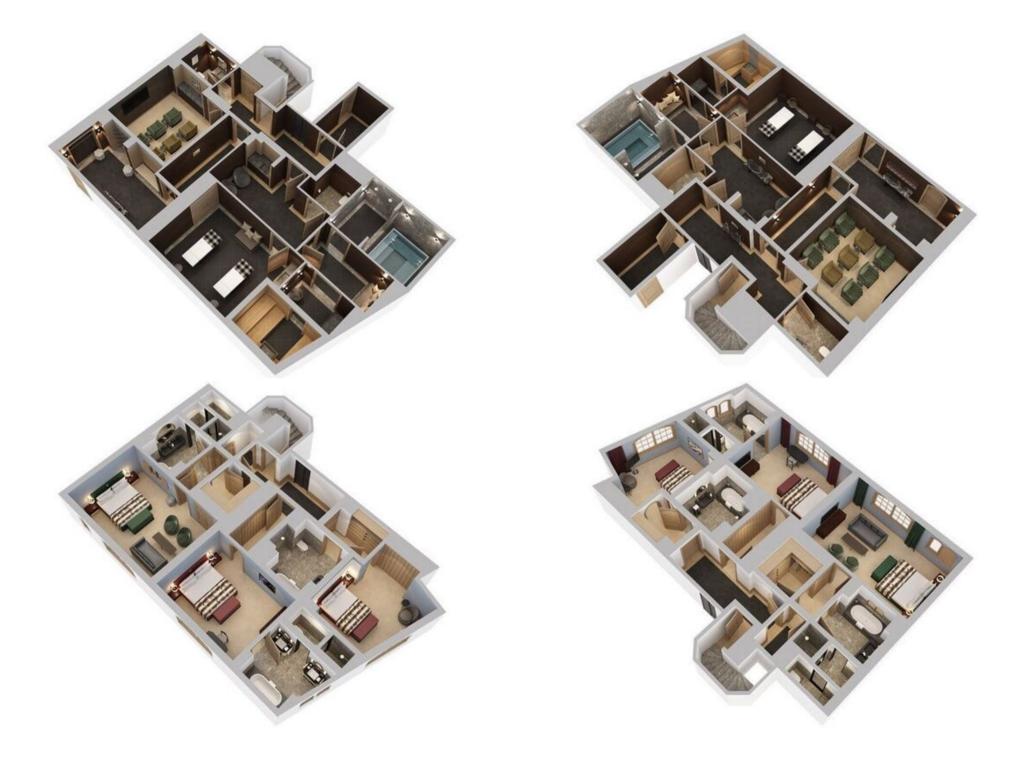

# Chalet in Courchevel 1850

France, Courchevel, Courchevel 1850, Jardin Alpin

chalet - REF: TGS-A2145

| Nº Bedrooms: 5       | Nº Bathrooms: 7 |
|----------------------|-----------------|
| ski-in/ski-out       | Fireplace       |
| TV                   | Washing machine |
| Activities in resort |                 |

Skiing/Snowboarding

Nº People: 11 Jacuzzi Ski Room

Cross country skiing

Parking Sauna Cinema/tv room

Golf

M<sup>2</sup> built: 550 m<sup>2</sup> Private SPA Distance to centre: central Terrace Mountain view

Mountain-Biking

Nº Floors: 4 Private lift

Riding

Wifi Dishwasher

Sailing

## **Key Features:**

- Accommodates up to 10 adults (plus 1 on sofa bed)
- 5 bedrooms
- 7 bathrooms
- 550 sqm (5,920 sq. ft) over 4 floors
- Private lift
- Dedicated spa
- State-of-the-art home cinema
- Stunning panoramic views of the mountains and 3 Vallées
- Private balcony
- Luxurious whirlpool bath
- Elegant dining area
- Private sauna
- Included airport transfers
- High-speed Wifi
- Flexible king-size or twin bed configurations
- Inviting fireplace
- · Refreshing steam shower
- Convenient Nespresso machine
- Fully equipped private kitchen
- · Dedicated butler service
- Exclusive private access to the slopes
- Baby cot and extra bed available upon request