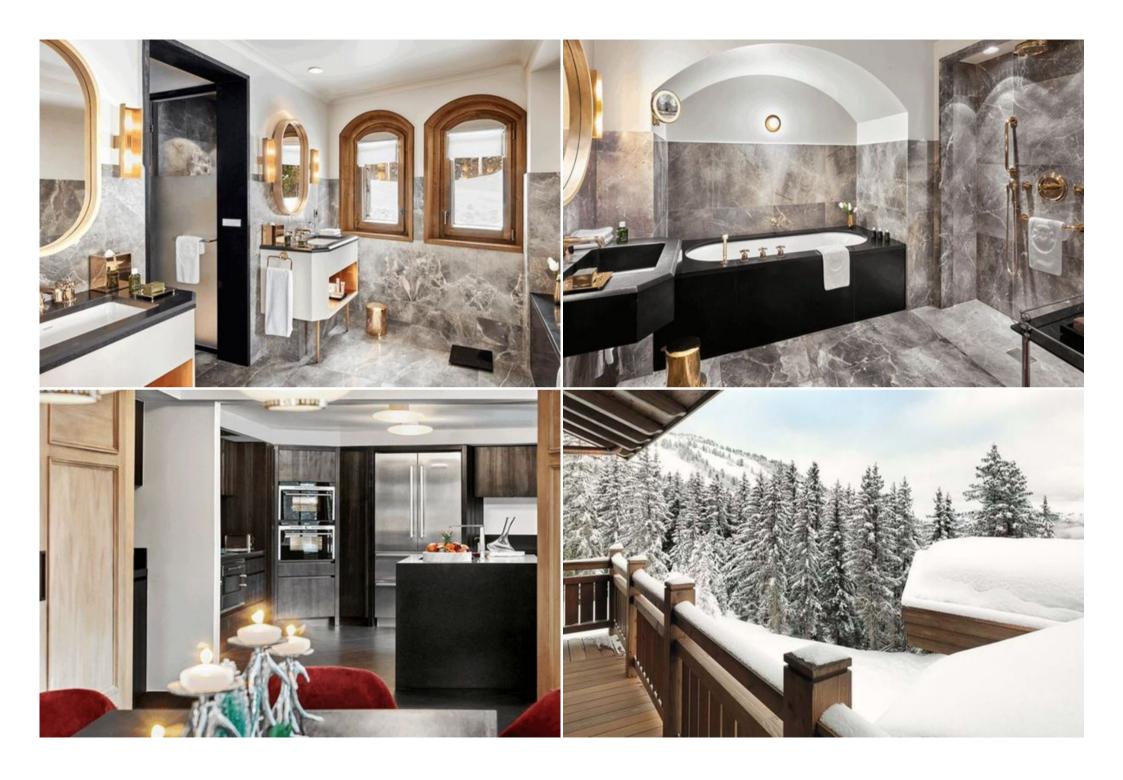

#### **Exclusive Leisure and Wellness Amenities**

Indulge in private relaxation with a dedicated spa and a state-of-the-art home cinema. The residence offers breathtaking panoramic views of the surrounding majestic mountains and the renowned 3 Vallées ski area from its unique vantage point atop the former Olympic ski jump.

#### **Unrivalled Access to Five-Star Hotel Facilities**

Enjoy immediate access to all the exclusive services of the adjacent five-star hotel, including its inviting swimming pool, luxurious spa, curated boutiques, and gourmet restaurants, all just moments away. A private conveyor belt provides seamless ski-in/ski-out access directly from the residence.

## **Key Features:**

- Accommodates up to 10 adults (plus 1 on sofa bed)
- 5 bedrooms
- 7 bathrooms
- 550 sqm (5,920 sq. ft) over 4 floors
- Private lift
- Dedicated spa
- State-of-the-art home cinema
- Stunning panoramic views of the mountains and 3 Vallées
- Private balcony
- Luxurious whirlpool bath
- Elegant dining area
- Private sauna
- Included airport transfers
- High-speed Wifi
- Flexible king-size or twin bed configurations
- Inviting fireplace
- · Refreshing steam shower
- Convenient Nespresso machine
- Fully equipped private kitchen
- · Dedicated butler service
- Exclusive private access to the slopes
- Baby cot and extra bed available upon request