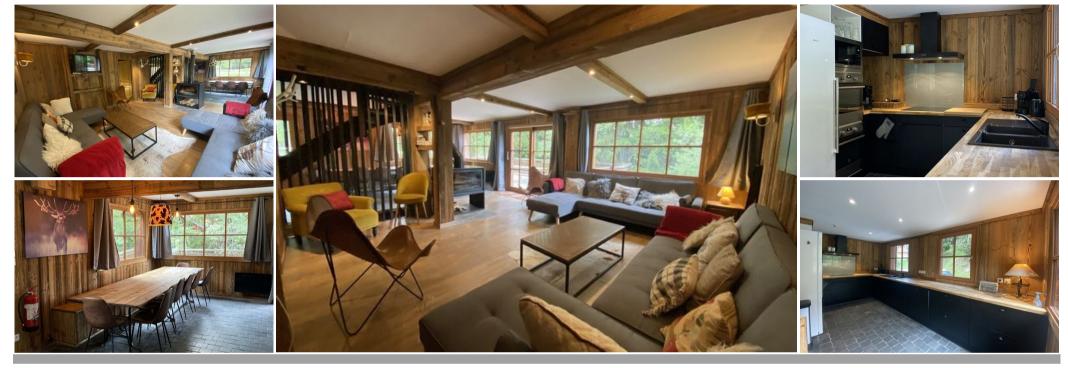

- On the ground floor:

Outdoor Jacuzzi with view of the forest.

Ski room with boot dryer.

- 1st floor:

Living room with 2 large corner sofas and wood burning stove, flat screen TV.

Dining room and kitchen open to the living room with: 2 ovens, microwave, 2 dishwashers, fridge, induction hob and extractor.