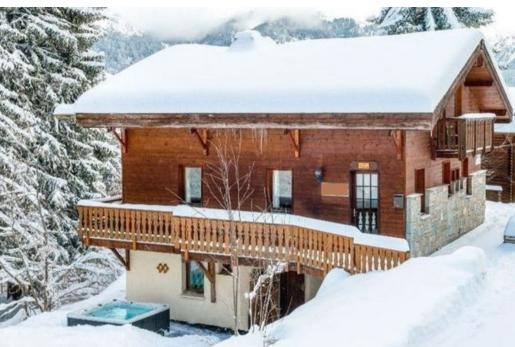

## Chalet in La Tania

France, La Tania

chalet - REF: TGS-A2226

Nº Bedrooms: 6 Jacuzzi Nº Bathrooms: 6 Dishwasher Nº People: 14 TV Nº parking's: 2 Washing machine M² built: 155 m² Ski Room Terrace

Wifi

Fireplace

Activities in resor

Skiing/Snowboarding

Superb chalet of 155m² with its outdoor jaccuzzi, has 6 bedrooms and 6 shower/bathrooms with balcony and large terrace facing west overlooking the forest and stream, can accommodate up to 14 guests. Wifi included.

- On the ground floor:

Outdoor Jacuzzi with view of the forest.

Ski room with boot dryer.

- 1st floor:

Living room with 2 large corner sofas and wood burning stove, flat screen TV.

Dining room and kitchen open to the living room with: 2 ovens, microwave, 2 dishwashers, fridge, induction hob and extractor.