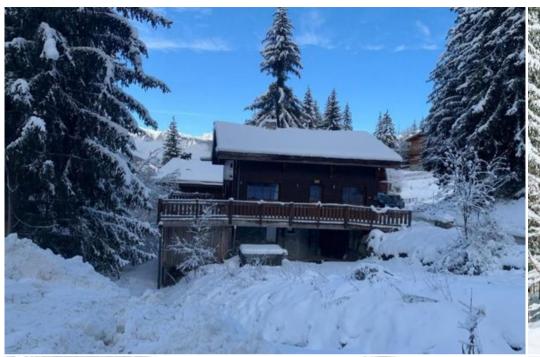

## Chalet in La Tania

France, La Tania

chalet - REF: TGS-A2226

Nº Bedrooms: 6 Jacuzzi Nº Bathrooms: 6 Dishwasher Nº People: 14 TV Nº parking's: 2 Washing machine M² built: 155 m² Ski Room Terrace

Wifi

Fireplace

Activities in resor

Skiing/Snowboarding

Superb chalet of 155m² with its outdoor jaccuzzi, has 6 bedrooms and 6 shower/bathrooms with balcony and large terrace facing west overlooking the forest and stream, can accommodate up to 14 guests. Wifi included.