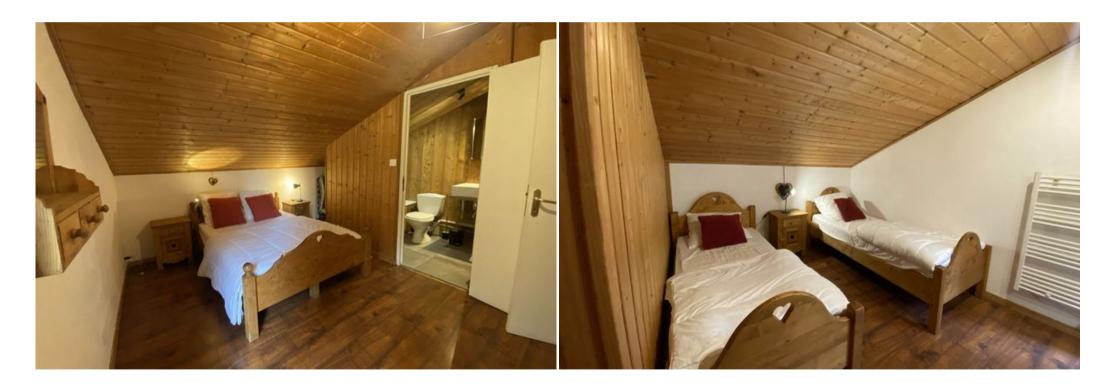

1 family room with a double bed and a set of bunk beds and its shower room with en-suite shower and toilet.

- On the 2nd floor:
- 1 double bedroom with en-suite bathroom and toilet.

- 1 double bedroom with en-suite shower room and toilet.
- 2 bedrooms with 2 single beds per room and en-suite shower room and toilet in two rooms.
- 1 room with 2 single beds.