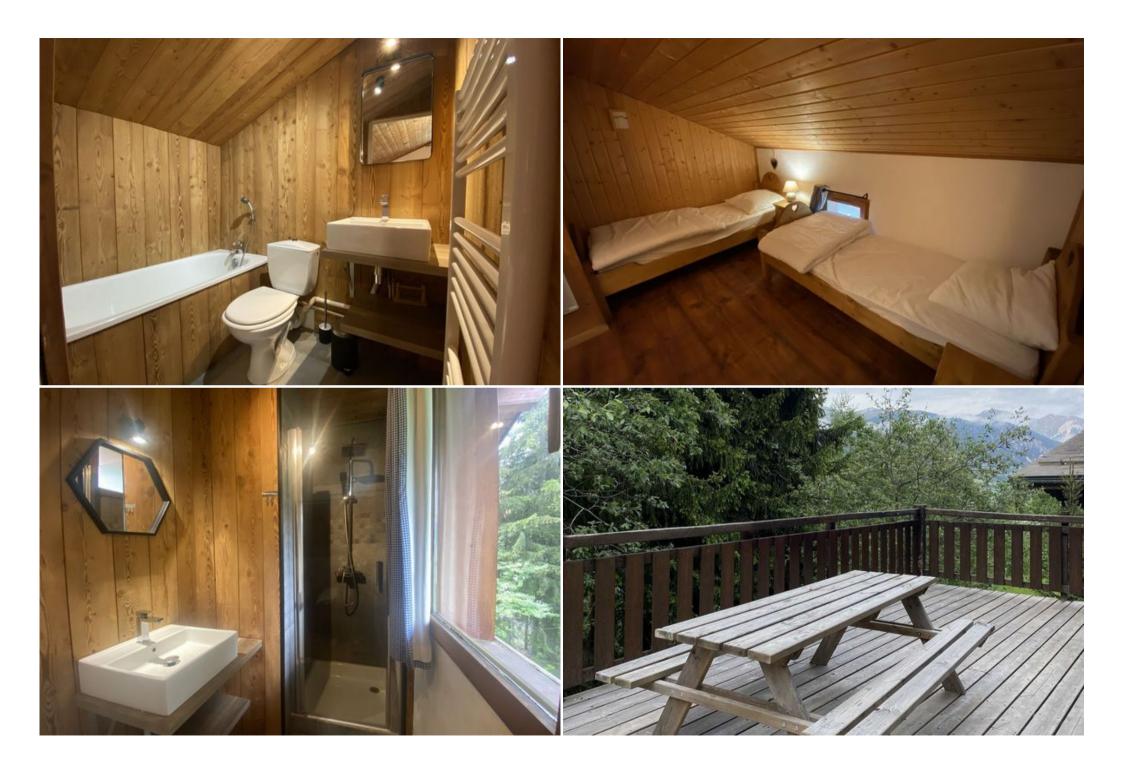

1 family room with a double bed and a set of bunk beds and its shower room with en-suite shower and toilet.

- On the 2nd floor:
- 1 double bedroom with en-suite bathroom and toilet.

- 1 double bedroom with en-suite shower room and toilet.
- 2 bedrooms with 2 single beds per room and en-suite shower room and toilet in two rooms.
- 1 room with 2 single beds.

(Two extra beds.)

Separate toilet in the hallway.

- Miscellaneous: 2 outside parking spaces (long) in front of the chalet.