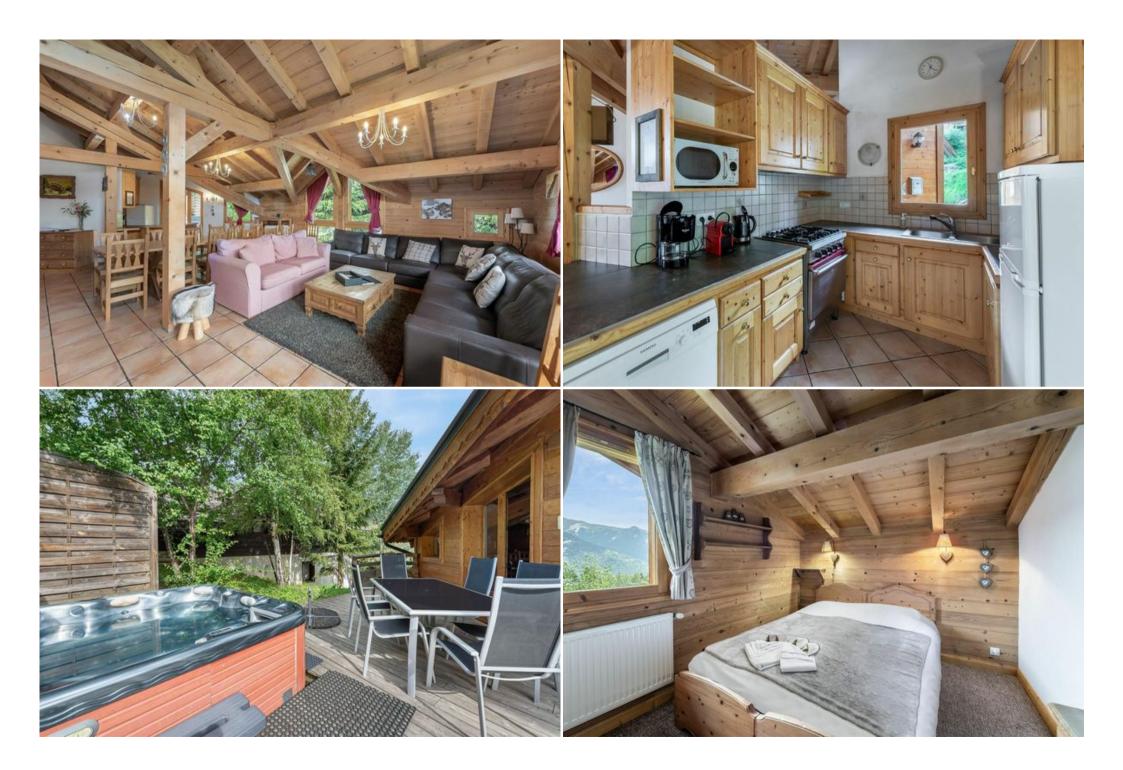

## Leisure areas : Outdoor Jacuzzi Living area: Balcony Semi-open plan kitchen Dining area Wood burning stove TV lounge Terrace Double room (or twin): 1 double bed (160 x 200) Bathroom ensuite: Shower, Hairdryer, Towel dryer, Single washbasin, Toilet Double room (or twin): 1 Double bed (160 x 190) Bathroom ensuite: Shower, Hairdryer, Towel dryer, Single washbasin, Toilet Other areas: Shoe warmer Entrance Ski-room Cloakroom Level -1 Bedroom: 1 Double bed (160 x 200) Double room (or twin): 2 Single beds (possibility double bed) (80 x 190) Double (or twin) room: 1 double bed (160 x 200) Double (or twin) room: 1 double bed (160 x 200) Double (or twin) room: 1 Double bed (160 x 200) Other areas: Laundry room Entrance Ski-room Cloakroom