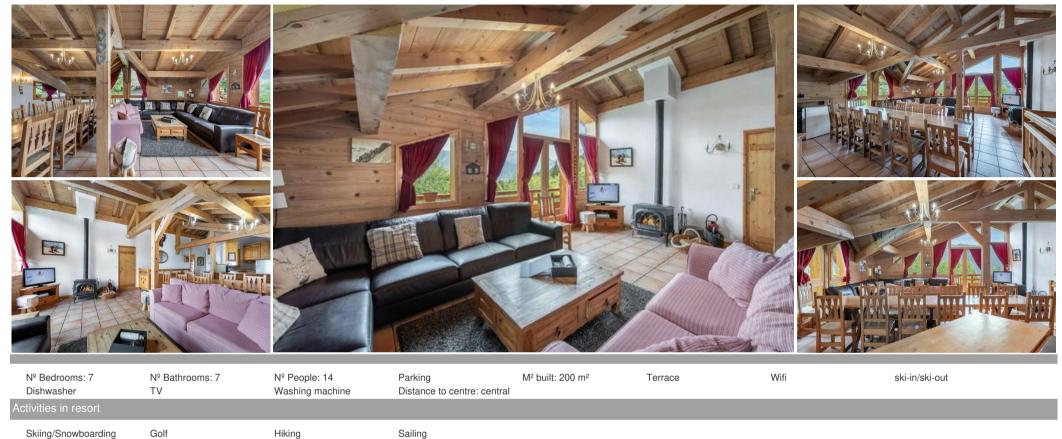

## Chalet in La Tania

France, La Tania

chalet - REF: TGS-A2227

Chalet Courchevel - La Tania Ski out / Ski in

This traditional family chalet is located in the chalet area of the village of La Tania, it has a very nice view and a good exposure. It has 2 levels and an outdoor terrace facing south with a jacuzzi.

## Leisure areas : Outdoor Jacuzzi Living area: Balcony Semi-open plan kitchen Dining area Wood burning stove TV lounge Terrace Double room (or twin): 1 double bed (160 x 200) Bathroom ensuite: Shower, Hairdryer, Towel dryer, Single washbasin, Toilet Double room (or twin): 1 Double bed (160 x 190) Bathroom ensuite: Shower, Hairdryer, Towel dryer, Single washbasin, Toilet Other areas: Shoe warmer Entrance Ski-room Cloakroom Level -1 Bedroom: 1 Double bed (160 x 200) Double room (or twin): 2 Single beds (possibility double bed) (80 x 190) Double (or twin) room: 1 double bed (160 x 200) Double (or twin) room: 1 double bed (160 x 200) Double (or twin) room: 1 Double bed (160 x 200) Other areas: Laundry room Entrance Ski-room Cloakroom