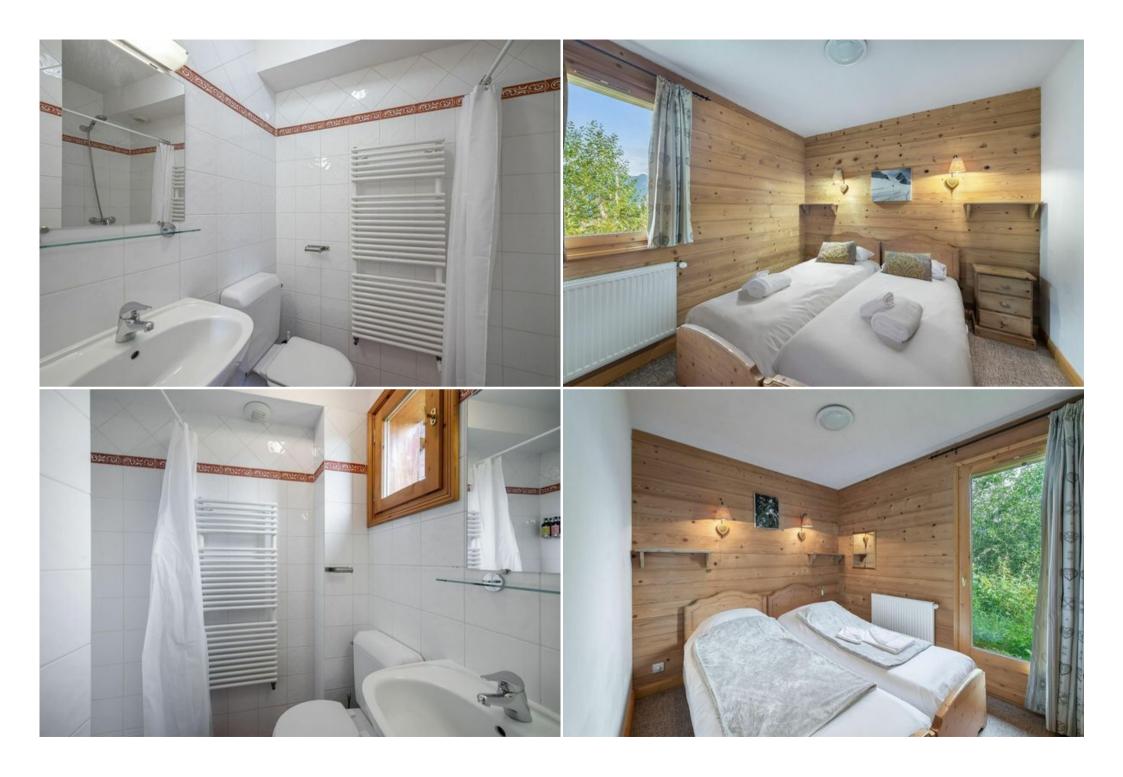

## Leisure areas : Outdoor Jacuzzi Living area: Balcony Semi-open plan kitchen Dining area Wood burning stove TV lounge Terrace Double room (or twin): 1 double bed (160 x 200) Bathroom ensuite: Shower, Hairdryer, Towel dryer, Single washbasin, Toilet Double room (or twin): 1 Double bed (160 x 190) Bathroom ensuite: Shower, Hairdryer, Towel dryer, Single washbasin, Toilet Other areas: Shoe warmer Entrance Ski-room Cloakroom Level -1 Bedroom: 1 Double bed (160 x 200) Double room (or twin): 2 Single beds (possibility double bed) (80 x 190) Double (or twin) room: 1 double bed (160 x 200) Double (or twin) room: 1 double bed (160 x 200) Double (or twin) room: 1 Double bed (160 x 200) Other areas: Laundry room Entrance Ski-room Cloakroom