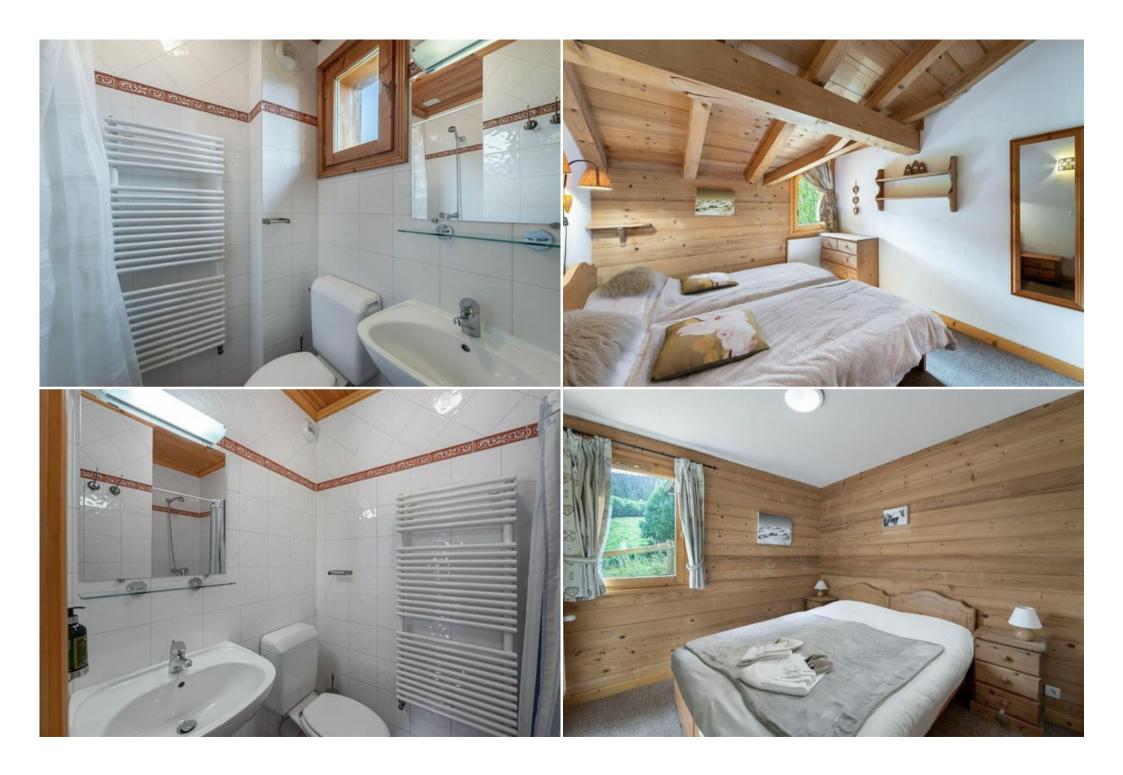

## Leisure areas : Outdoor Jacuzzi Living area: Balcony Semi-open plan kitchen Dining area Wood burning stove TV lounge Terrace Double room (or twin): 1 double bed (160 x 200) Bathroom ensuite: Shower, Hairdryer, Towel dryer, Single washbasin, Toilet Double room (or twin): 1 Double bed (160 x 190) Bathroom ensuite: Shower, Hairdryer, Towel dryer, Single washbasin, Toilet Other areas: Shoe warmer Entrance Ski-room Cloakroom Level -1 Bedroom: 1 Double bed (160 x 200) Double room (or twin): 2 Single beds (possibility double bed) (80 x 190) Double (or twin) room: 1 double bed (160 x 200) Double (or twin) room: 1 double bed (160 x 200) Double (or twin) room: 1 Double bed (160 x 200) Other areas: Laundry room Entrance Ski-room Cloakroom