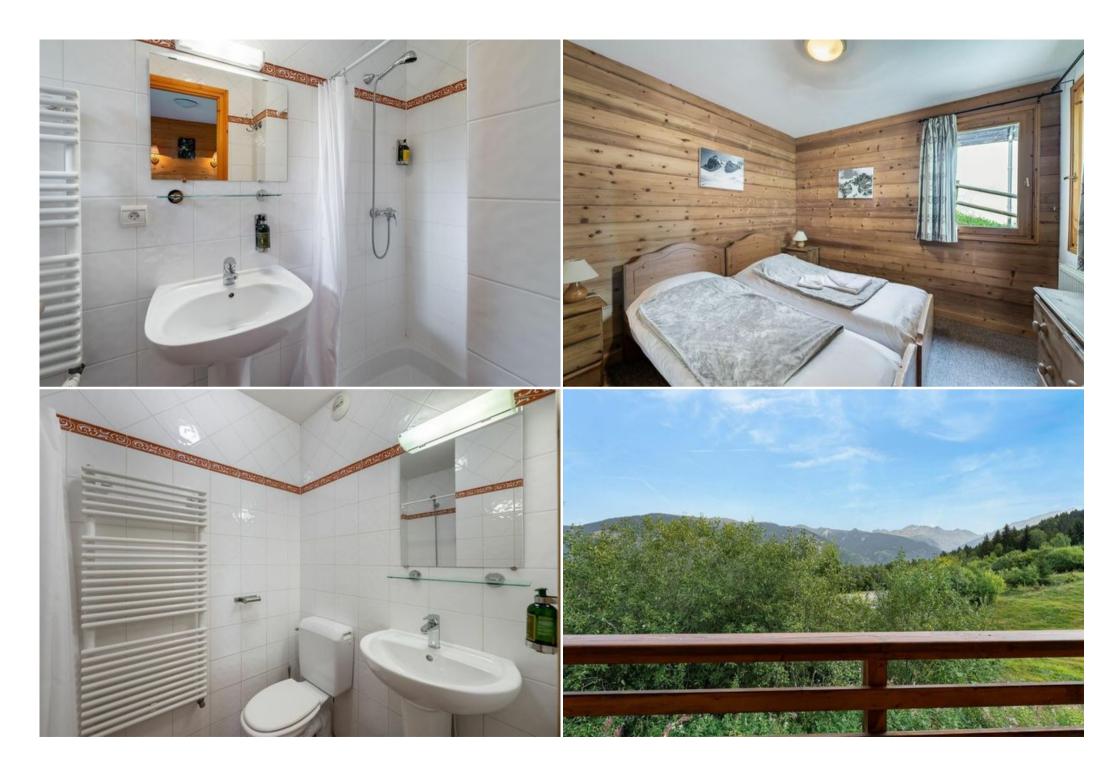

## Leisure areas : Outdoor Jacuzzi Living area: Balcony Semi-open plan kitchen Dining area Wood burning stove TV lounge Terrace Double room (or twin): 1 double bed (160 x 200) Bathroom ensuite: Shower, Hairdryer, Towel dryer, Single washbasin, Toilet Double room (or twin): 1 Double bed (160 x 190) Bathroom ensuite: Shower, Hairdryer, Towel dryer, Single washbasin, Toilet Other areas: Shoe warmer Entrance Ski-room Cloakroom Level -1 Bedroom: 1 Double bed (160 x 200) Double room (or twin): 2 Single beds (possibility double bed) (80 x 190) Double (or twin) room: 1 double bed (160 x 200) Double (or twin) room: 1 double bed (160 x 200) Double (or twin) room: 1 Double bed (160 x 200) Other areas: Laundry room Entrance Ski-room Cloakroom