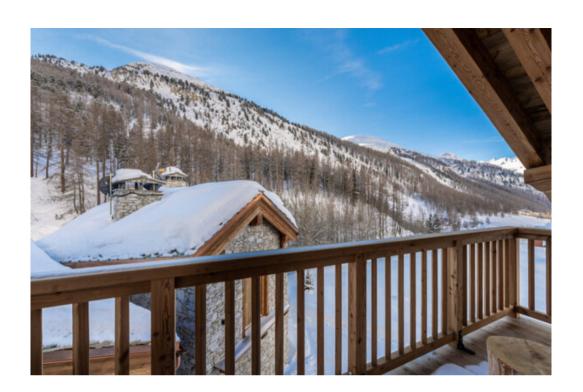

# Information Apartment, in Val D Isere

Nº of people: 10
Nº of Childrens: 2
M² built: 280 m²
5 Bedrooms

In the heart of the Fornet district, this magnificent individual chalet of 280m² is equipped for 12 people. These 6 rooms offer you luxurious services, as well as very beautiful views. Chalet classified 5 \*.