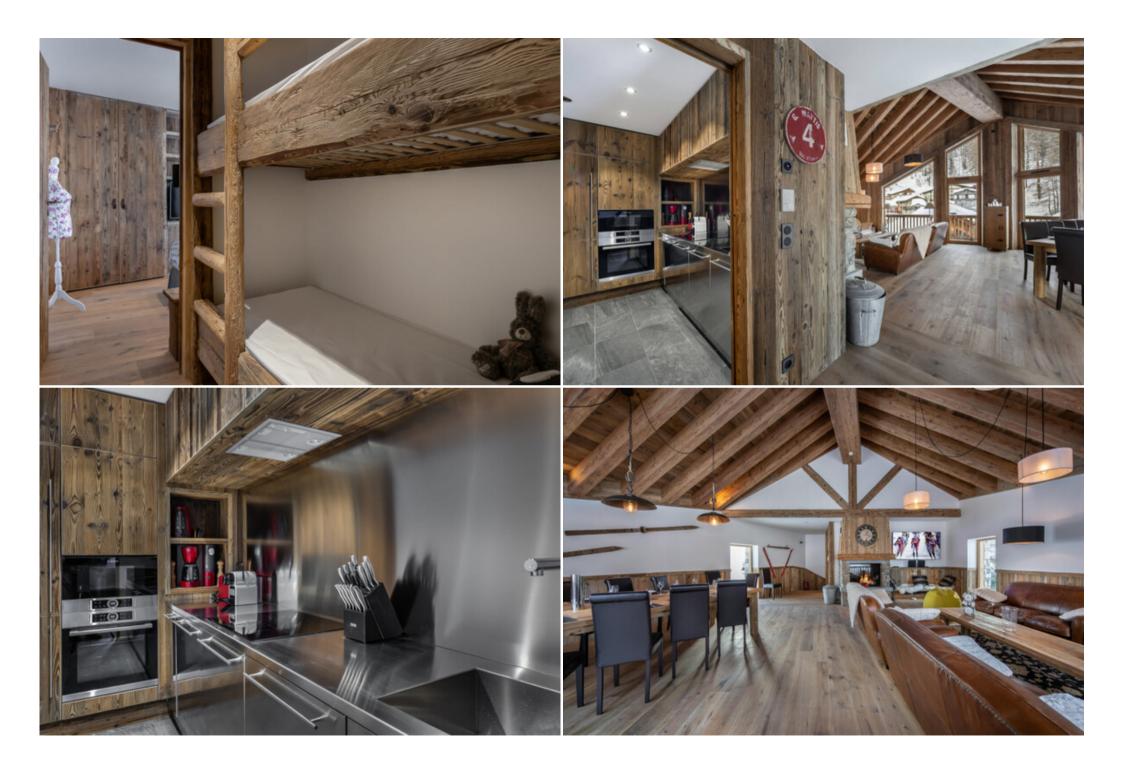

#### LEVEL 1

- Two double bedrooms en suite

- Cabin with bunk beds

## LEVEL 2

- Fully equipped kitchen
- Living room
- Living room

The chalet has a ski locker and two outdoor parking spaces.