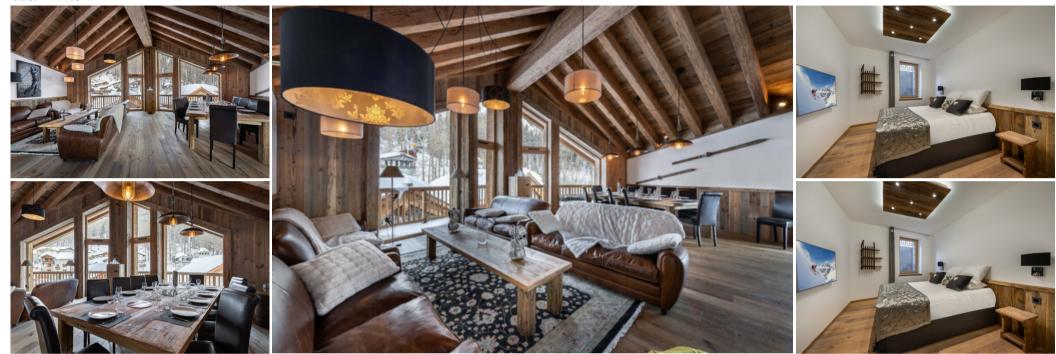

# Information Apartment, in Val D Isere

Nº of people: 10
Nº of Childrens: 2
M² built: 280 m²
5 Bedrooms

In the heart of the Fornet district, this magnificent individual chalet of 280m² is equipped for 12 people. These 6 rooms offer you luxurious services, as well as very beautiful views. Chalet classified 5 \*.

## LEVEL 2

- Fully equipped kitchen
- Living room
- Living room

The chalet has a ski locker and two outdoor parking spaces.