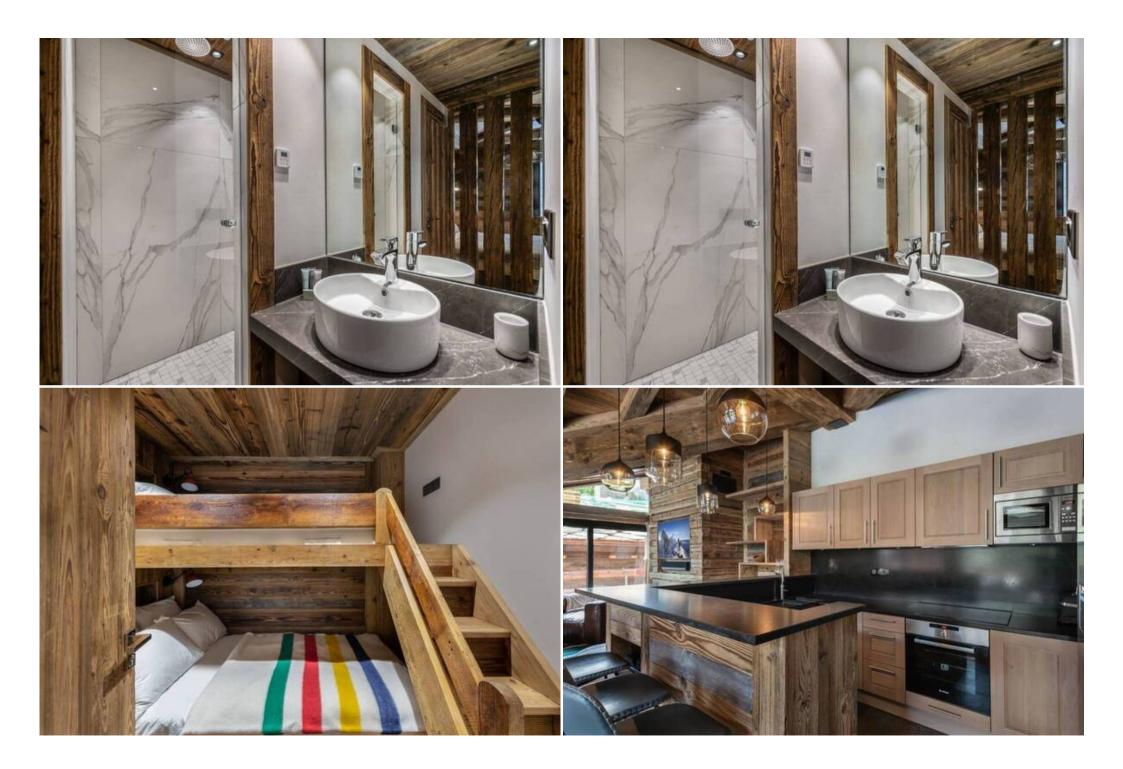

The Chalet can accommodate 10 people in its three rooms en suite, its windowless room and its magnificent master bedroom. Entirely made of wood, this chalet offers 220m² of cosy space including a large living room. It is bright thanks to its large windows, and fireplace.

You will find a fitted kitchen opening onto the room, giving the chalet a friendly side that will please everyone. From the beautiful balcony you will be able to enjoy a sublime view of Val d'Isere.

After a day of skiing, you can relax in the hammam located on level 0 of the chalet. The lift and the ski room add up to the upscale amenities the chalet makes available.