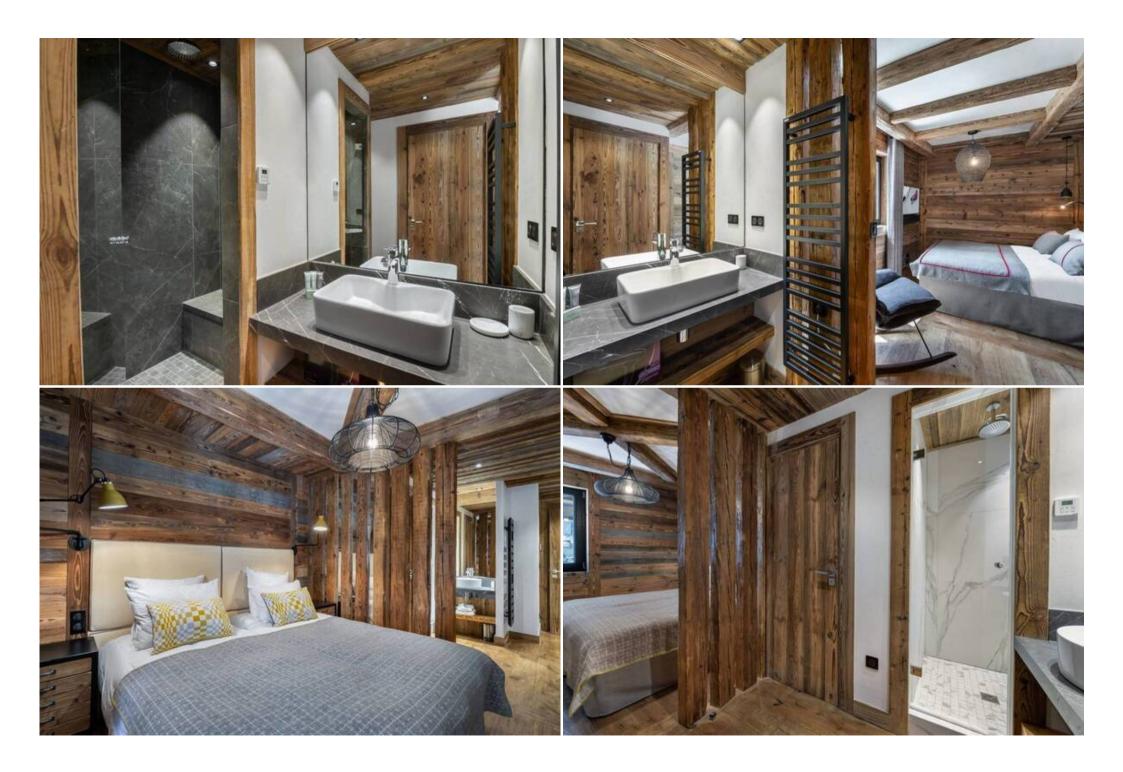

The Chalet can accommodate 10 people in its three rooms en suite, its windowless room and its magnificent master bedroom. Entirely made of wood, this chalet offers 220m² of cosy space including a large living room. It is bright thanks to its large windows, and fireplace.