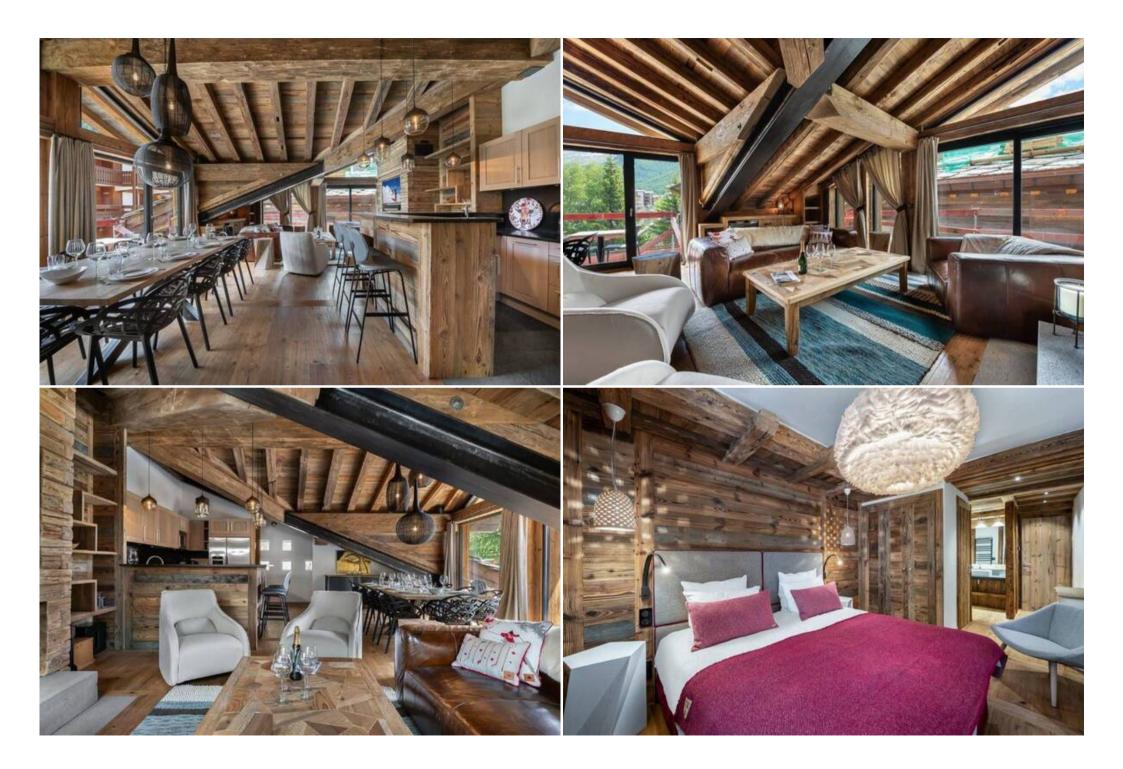

The Chalet can accommodate 10 people in its three rooms en suite, its windowless room and its magnificent master bedroom. Entirely made of wood, this chalet offers 220m² of cosy space including a large living room. It is bright thanks to its large windows, and fireplace.

You will find a fitted kitchen opening onto the room, giving the chalet a friendly side that will please everyone. From the beautiful balcony you will be able to enjoy a sublime view of Val d'Isere.

After a day of skiing, you can relax in the hammam located on level 0 of the chalet. The lift and the ski room add up to the upscale amenities the chalet makes available.