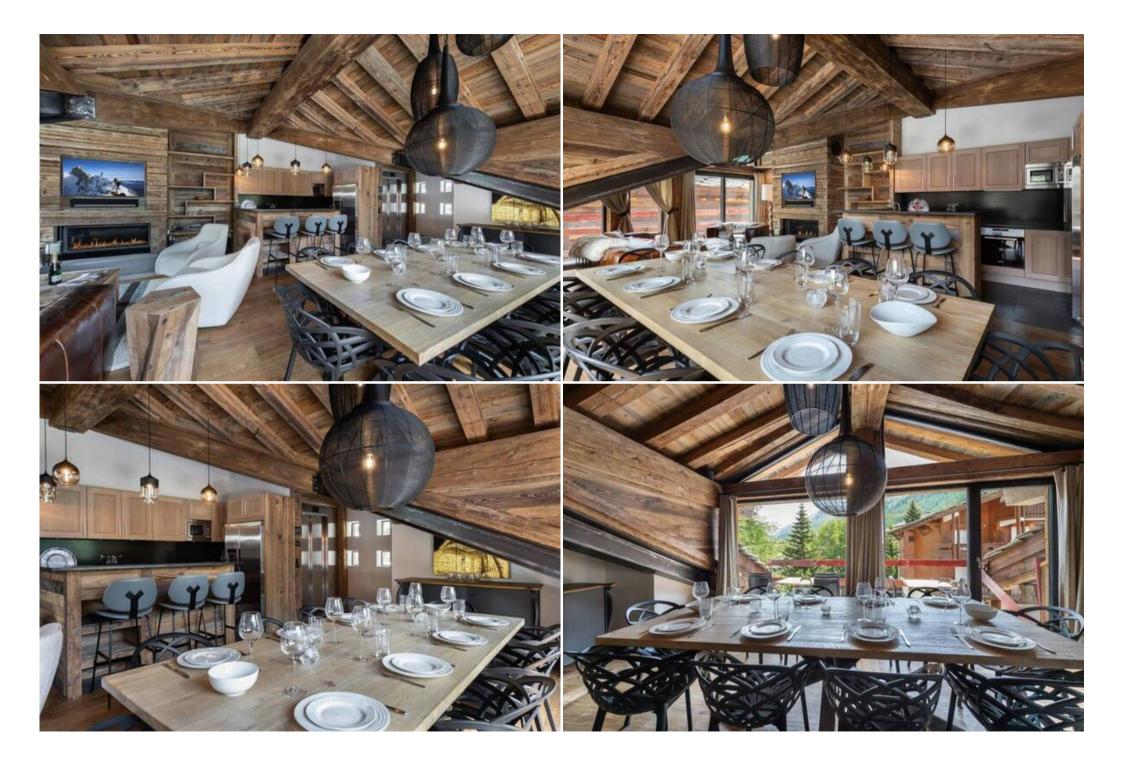

The Chalet can accommodate 10 people in its three rooms en suite, its windowless room and its magnificent master bedroom. Entirely made of wood, this chalet offers 220m² of cosy space including a large living room. It is bright thanks to its large windows, and fireplace.

You will find a fitted kitchen opening onto the room, giving the chalet a friendly side that will please everyone. From the beautiful balcony you will be able to enjoy a sublime view of Val d'Isere.

After a day of skiing, you can relax in the hammam located on level 0 of the chalet. The lift and the ski room add up to the upscale amenities the chalet makes available.