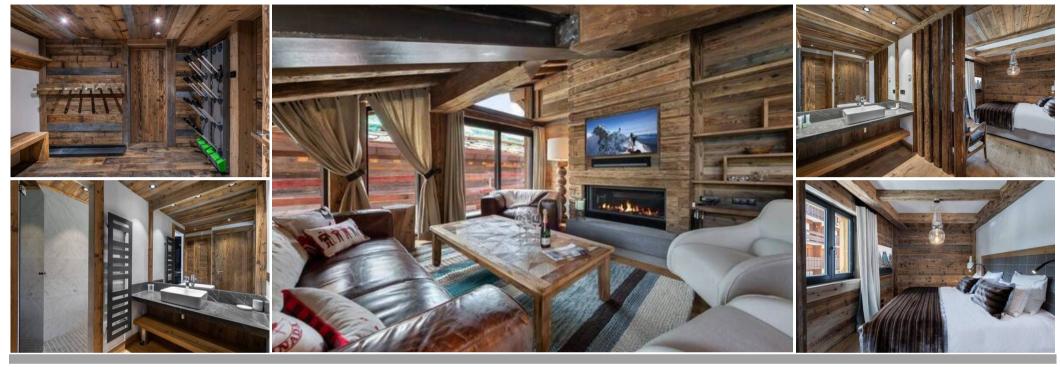

The Chalet can accommodate 10 people in its three rooms en suite, its windowless room and its magnificent master bedroom. Entirely made of wood, this chalet offers 220m² of cosy space including a large living room. It is bright thanks to its large windows, and fireplace.

You will find a fitted kitchen opening onto the room, giving the chalet a friendly side that will please everyone. From the beautiful balcony you will be able to enjoy a sublime view of Val d'Isere.

After a day of skiing, you can relax in the hammam located on level 0 of the chalet. The lift and the ski room add up to the upscale amenities the chalet makes available.