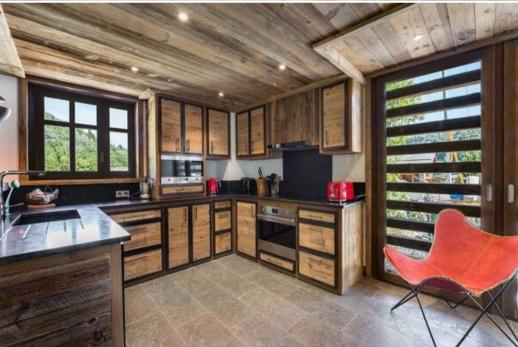

#### LEVEL 1

Living area: Beautiful living space bright and cozy with fireplace. Equipped kitchen open to the dining room with its large wooden table for up to 12 people.

- Balcony
- Fireplace
- · Fully fitted kitchen
- Open kitchen
- Dining area
- Dining room