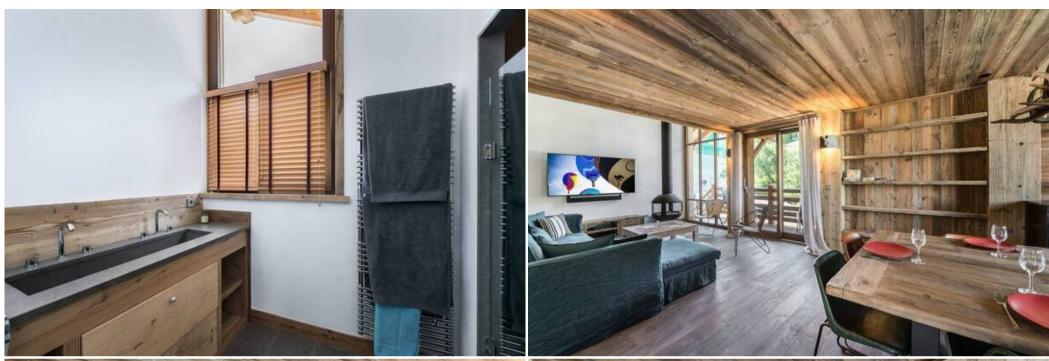

#### Bedroom:

Double or Twin bedroom:

- Wardrobe, TV1 Double bed separable (90 x 200)
- Ensuite bathroom : Shower, Hairdryer, Towel dryer, Single sink, Independent toilet

Double or Twin bedroom:

- Wardrobe, TV1 Double bed separable (80 x 200)
- Ensuite bathroom: Shower, Hairdryer, Towel dryer, Independent toilet, TV

## Double or Twin bedroom:

- Wardrobe, Terrace, TV2 Single bed (90 x 200)
- Ensuite bathroom : Double sink , Shower, Hairdryer, Towel dryer, Independent toilet
- Independent toilet: 1