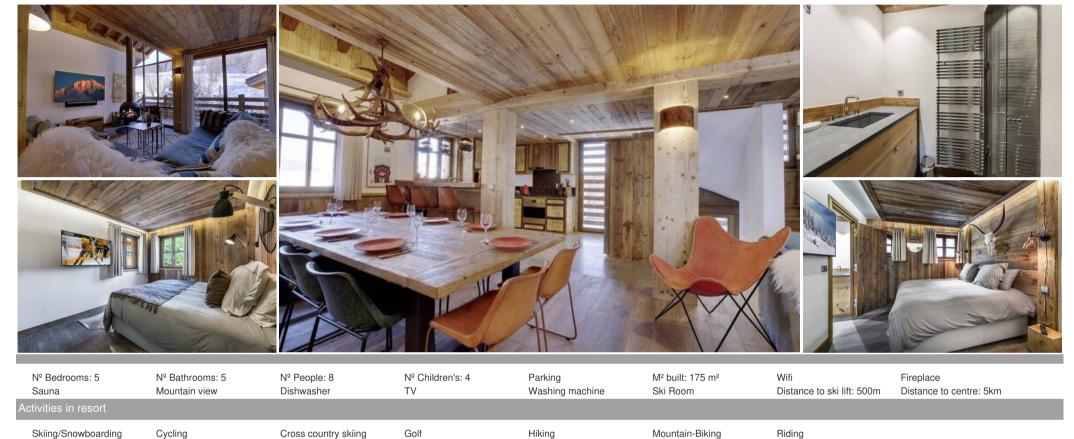

## Information Apartment in Le Raffort, Méribel

Nº of people: 8
Nº of Childrens: 4

• M² built: 175 m²

- Terrace
- 5 Bedrooms
- 5 Bathrooms
- Hammam / Sauna
- Parking
- Wifi
- Chimney
- Ski-room

Nestled in the heart of the village of Raffort, this completely renovated barn has become an elegant chalet with 5 bedrooms en-suite.

#### LEVEL 1

Living area: Beautiful living space bright and cozy with fireplace. Equipped kitchen open to the dining room with its large wooden table for up to 12 people.

- Balcony
- Fireplace
- · Fully fitted kitchen
- Open kitchen
- Dining area
- Dining room

#### Bedroom:

Double or Twin bedroom:

- Wardrobe, TV1 Double bed separable (90 x 200)
- Ensuite bathroom : Shower, Hairdryer, Towel dryer, Single sink, Independent toilet

Double or Twin bedroom:

- Wardrobe, TV1 Double bed separable (80 x 200)
- Ensuite bathroom: Shower, Hairdryer, Towel dryer, Independent toilet, TV