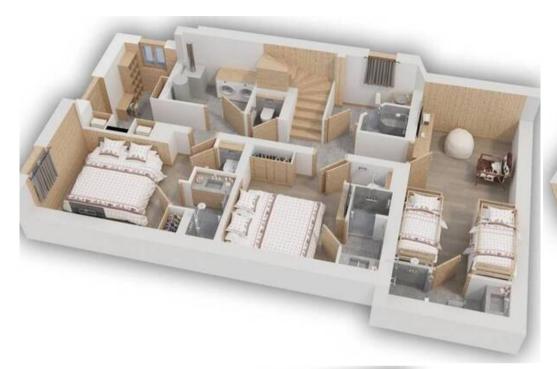

#### Bedroom:

Double or Twin bedroom:

- Wardrobe, TV1 Double bed separable (90 x 200)
- Ensuite bathroom : Shower, Hairdryer, Towel dryer, Single sink, Independent toilet

Double or Twin bedroom:

- Wardrobe, TV1 Double bed separable (80 x 200)
- Ensuite bathroom: Shower, Hairdryer, Towel dryer, Independent toilet, TV

Children's bedroom:

- Chest of drawers, Wardrobe, TV4 Bunk bed (two sleeps) (80 x 190)
- Ensuite bathroom : Shower, Hairdryer, Towel dryer, Single sink

Independent toilet: 1

## Double or Twin bedroom:

- Wardrobe, Terrace, TV2 Single bed (90 x 200)
- Ensuite bathroom : Double sink , Shower, Hairdryer, Towel dryer, Independent toilet
- Independent toilet: 1

### Bedroom:

- Chest of drawers, Wardrobe, TV1 Double bed (200 x 200)
- Ensuite bathroom : Double sink , Shower, Hairdryer, Towel dryer, Toilet