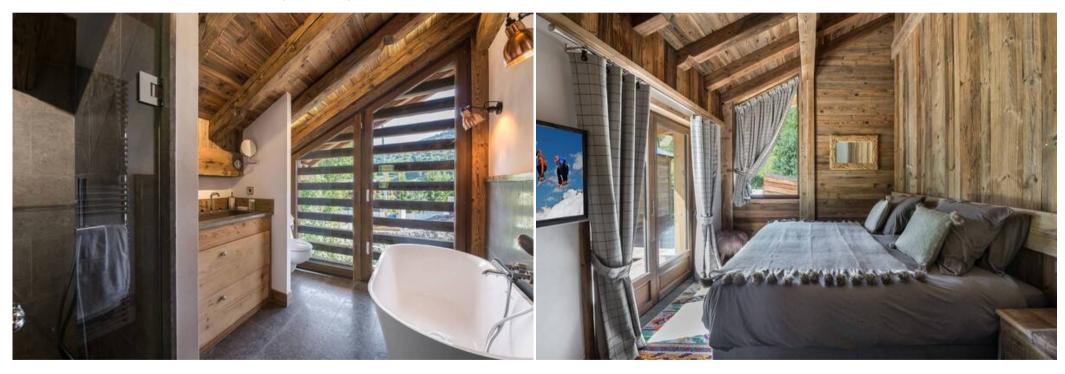

#### Bedroom:

Double or Twin bedroom:

- Wardrobe, TV1 Double bed separable (90 x 200)
- Ensuite bathroom : Shower, Hairdryer, Towel dryer, Single sink, Independent toilet

Double or Twin bedroom:

- Wardrobe, TV1 Double bed separable (80 x 200)
- Ensuite bathroom: Shower, Hairdryer, Towel dryer, Independent toilet, TV

Children's bedroom:

- Chest of drawers, Wardrobe, TV4 Bunk bed (two sleeps) (80 x 190)
- Ensuite bathroom : Shower, Hairdryer, Towel dryer, Single sink

Independent toilet: 1