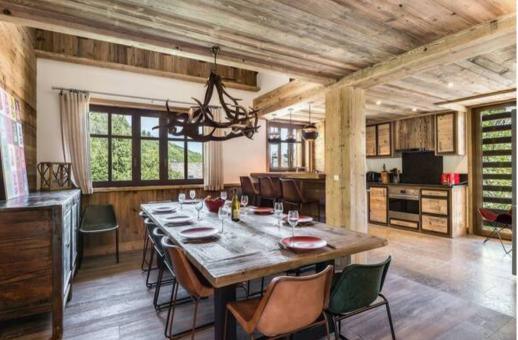

#### LEVEL 1

Living area: Beautiful living space bright and cozy with fireplace. Equipped kitchen open to the dining room with its large wooden table for up to 12 people.

- Balcony
- Fireplace
- · Fully fitted kitchen
- Open kitchen
- Dining area
- Dining room