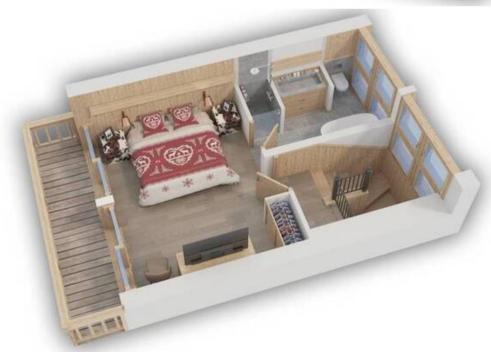

#### Bedroom:

Double or Twin bedroom:

- Wardrobe, TV1 Double bed separable (90 x 200)
- Ensuite bathroom : Shower, Hairdryer, Towel dryer, Single sink, Independent toilet

Double or Twin bedroom:

- Wardrobe, TV1 Double bed separable (80 x 200)
- Ensuite bathroom: Shower, Hairdryer, Towel dryer, Independent toilet, TV

Children's bedroom:

- Chest of drawers, Wardrobe, TV4 Bunk bed (two sleeps) (80 x 190)
- Ensuite bathroom : Shower, Hairdryer, Towel dryer, Single sink

Independent toilet: 1

## Double or Twin bedroom:

- Wardrobe, Terrace, TV2 Single bed (90 x 200)
- Ensuite bathroom : Double sink , Shower, Hairdryer, Towel dryer, Independent toilet
- Independent toilet: 1

### Bedroom:

- Chest of drawers, Wardrobe, TV1 Double bed (200 x 200)
- Ensuite bathroom : Double sink , Shower, Hairdryer, Towel dryer, Toilet