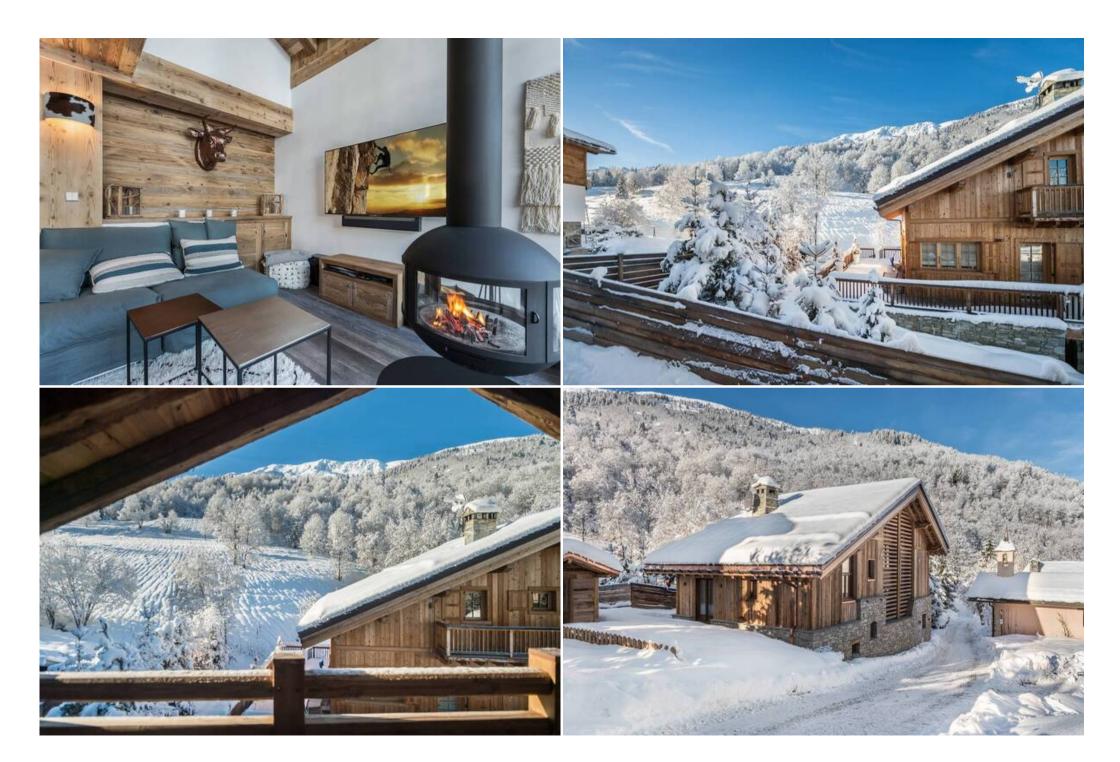

#### LEVEL 1

Living area: Beautiful living space bright and cozy with fireplace. Equipped kitchen open to the dining room with its large wooden table for up to 12 people.

- Balcony
- Fireplace
- · Fully fitted kitchen
- Open kitchen
- Dining area
- Dining room

The chalet is located in the hamlet of Raffor. The quickest way to get to the Méribel snow fron and ski schools, is for guests to walk to the Olympe gondola. For those willing to take the car, a five-minute journey will take you to Méribel Centre and Méribel Village. Alternatively, a private shuttle can be arranged for one hour in the morning and one hour in the evening, to cater for specific needs. Also, a free shuttle passes every 15 minutes from 7:35 am to 11:25 pm, its' stop being 2 minutes from the chalet. It is possible to return to the chalet by Raffort's route depending on the snow cover.