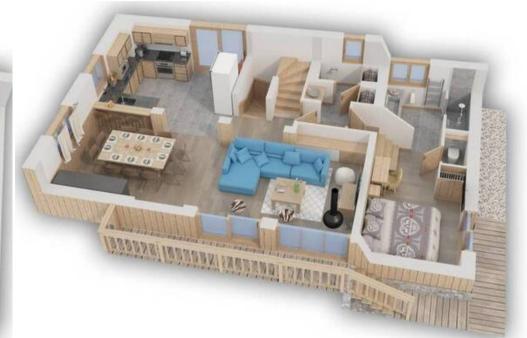

## Information Apartment in Le Raffort, Méribel

Nº of people: 8
Nº of Childrens: 4

• M² built: 175 m²

- Terrace
- 5 Bedrooms
- 5 Bathrooms
- Hammam / Sauna
- Parking
- Wifi
- Chimney
- Ski-room

Nestled in the heart of the village of Raffort, this completely renovated barn has become an elegant chalet with 5 bedrooms en-suite.

#### LEVEL 1

Living area: Beautiful living space bright and cozy with fireplace. Equipped kitchen open to the dining room with its large wooden table for up to 12 people.

- Balcony
- Fireplace
- · Fully fitted kitchen
- Open kitchen
- Dining area
- Dining room

TV lounge