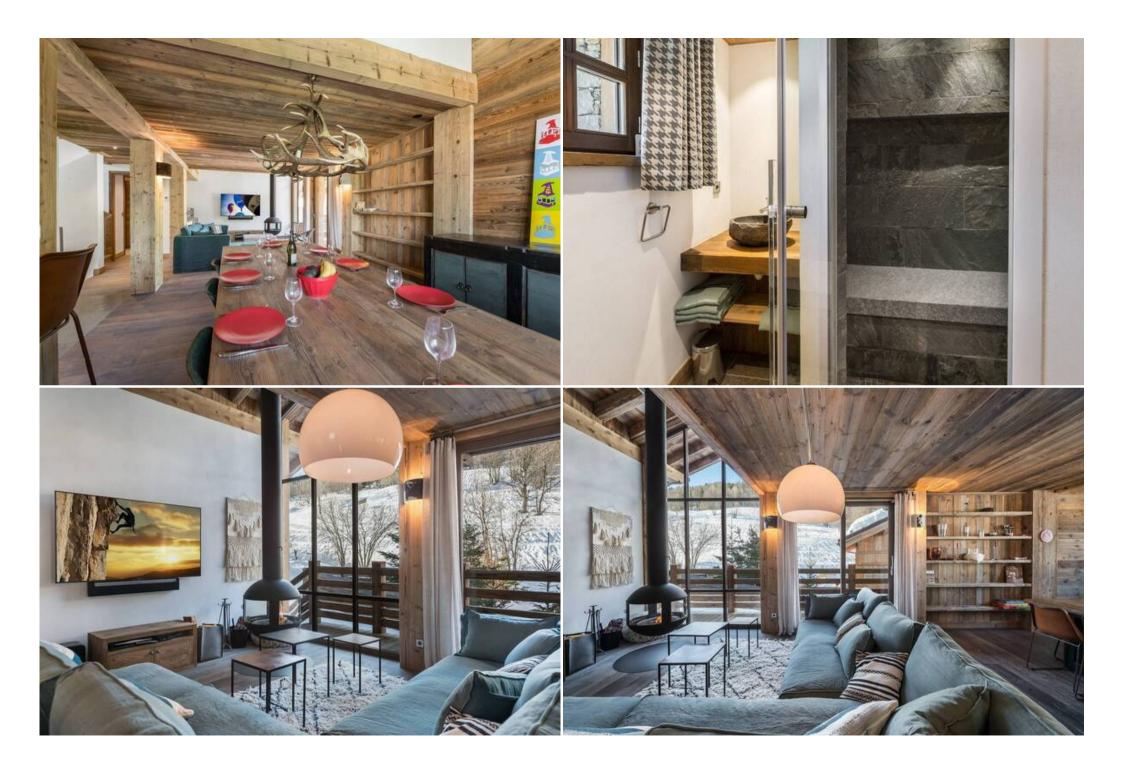

#### LEVEL 1

Living area: Beautiful living space bright and cozy with fireplace. Equipped kitchen open to the dining room with its large wooden table for up to 12 people.

- Balcony
- Fireplace
- · Fully fitted kitchen
- Open kitchen
- Dining area
- Dining room

TV lounge

#### LEVEL 0

Leisure areas: A hammam shower is at your disposal on the ground floor of the chalet.

Hammam