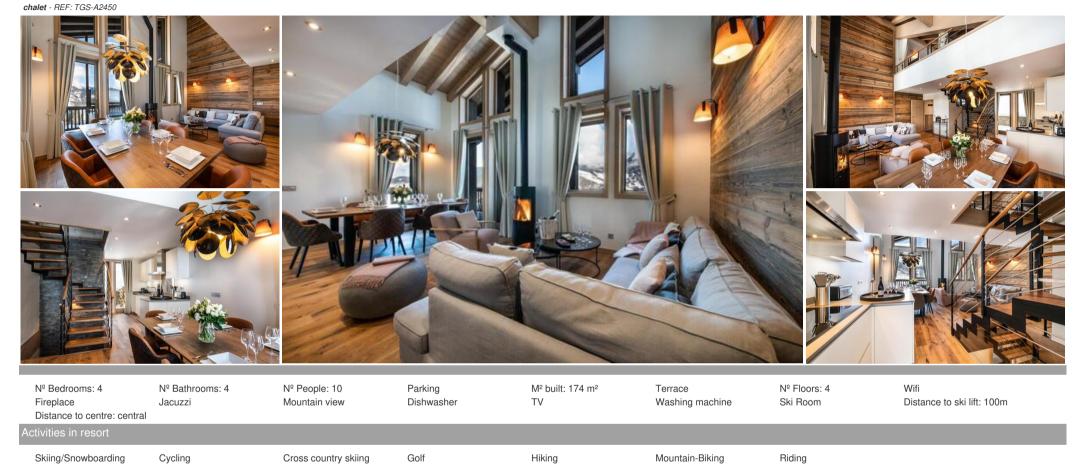

## Information Apartment in La Tania

- Nº of people: 10
- M<sup>2</sup> built: 174 m<sup>2</sup>
- 4 Bedrooms
- 4 Bathrooms

The chalet is located in a Residence, with a surface area of 174 sqm, is perfect to welcome 10 people.

This chalet has four bedrooms with double bed and four en-suite bathrooms. The bright living room with a TV and a wood burner has also a dining area and a fully equipped kitchen. You will also appreciate the large balcony with a jacuzzi offering a panoramic view over the mountains. You will find a mezzanine with a TV corner and a reading corner.

During your holidays, you can benefit from a parking space in the private car park, a ski locker and Wi-Fi access.