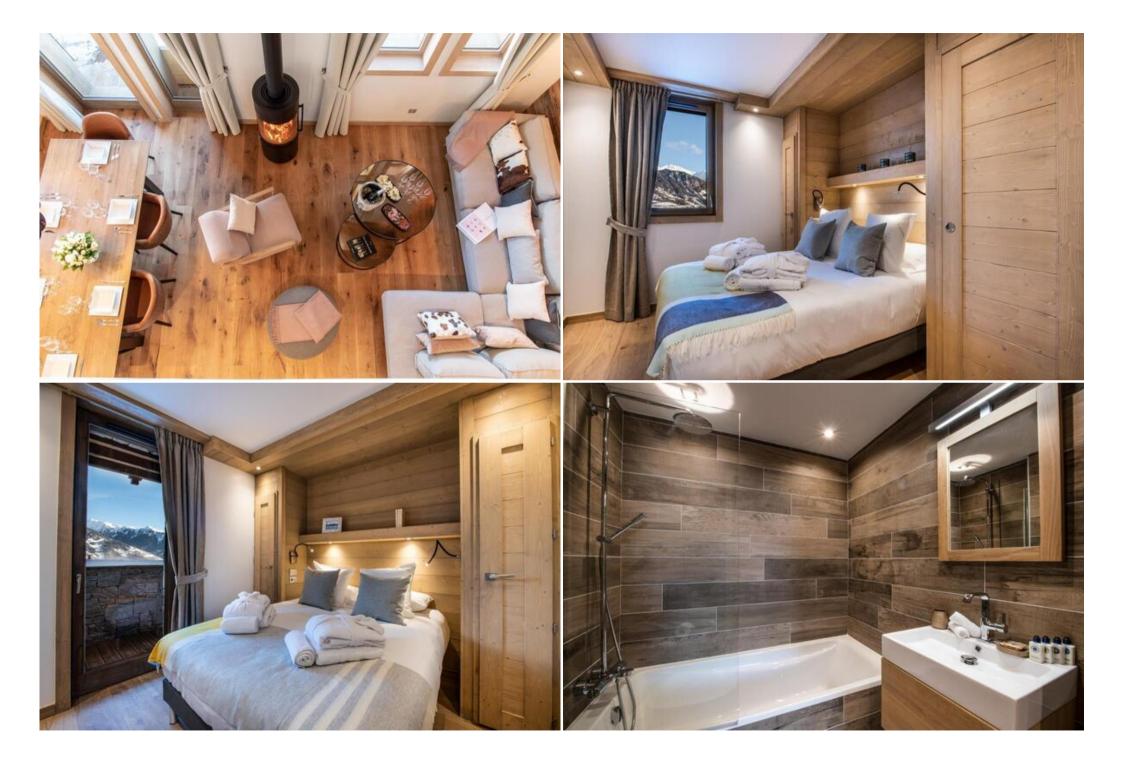

This chalet has four bedrooms with double bed and four en-suite bathrooms. The bright living room with a TV and a wood burner has also a dining area and a fully equipped kitchen. You will also appreciate the large balcony with a jacuzzi offering a panoramic view over the mountains. You will find a mezzanine with a TV corner and a reading corner.