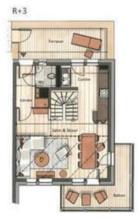

## Information Apartment in La Tania

- Nº of people: 10
- M<sup>2</sup> built: 174 m<sup>2</sup>
- 4 Bedrooms
- 4 Bathrooms

The chalet is located in a Residence, with a surface area of 174 sqm, is perfect to welcome 10 people.

This chalet has four bedrooms with double bed and four en-suite bathrooms. The bright living room with a TV and a wood burner has also a dining area and a fully equipped kitchen. You will also appreciate the large balcony with a jacuzzi offering a panoramic view over the mountains. You will find a mezzanine with a TV corner and a reading corner.

## Personalised services.

- Chalet on 4 levels
- At the foot of the ski slopes, exceptional view
- L'Occitane beauty products
- Jacuzzi on the balcony
- Underground private car park
- Ski lockers

Combles