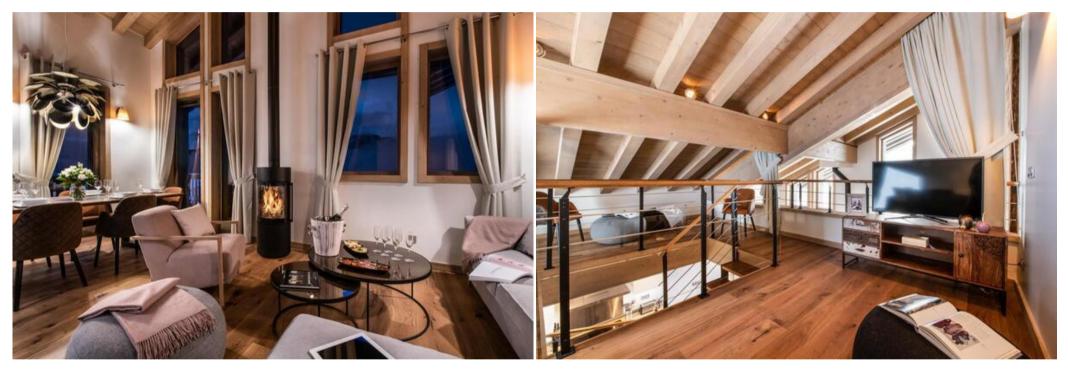

This chalet has four bedrooms with double bed and four en-suite bathrooms. The bright living room with a TV and a wood burner has also a dining area and a fully equipped kitchen. You will also appreciate the large balcony with a jacuzzi offering a panoramic view over the mountains. You will find a mezzanine with a TV corner and a reading corner.