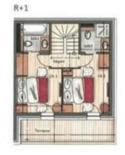

## Information Apartment in La Tania

- Nº of people: 10
- M<sup>2</sup> built: 174 m<sup>2</sup>
- 4 Bedrooms
- 4 Bathrooms

The chalet is located in a Residence, with a surface area of 174 sqm, is perfect to welcome 10 people.

This chalet has four bedrooms with double bed and four en-suite bathrooms. The bright living room with a TV and a wood burner has also a dining area and a fully equipped kitchen. You will also appreciate the large balcony with a jacuzzi offering a panoramic view over the mountains. You will find a mezzanine with a TV corner and a reading corner.