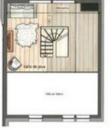

## Information Apartment in La Tania

- Nº of people: 10
- M<sup>2</sup> built: 174 m<sup>2</sup>
- 4 Bedrooms
- 4 Bathrooms

The chalet is located in a Residence, with a surface area of 174 sqm, is perfect to welcome 10 people.

This chalet has four bedrooms with double bed and four en-suite bathrooms. The bright living room with a TV and a wood burner has also a dining area and a fully equipped kitchen. You will also appreciate the large balcony with a jacuzzi offering a panoramic view over the mountains. You will find a mezzanine with a TV corner and a reading corner.