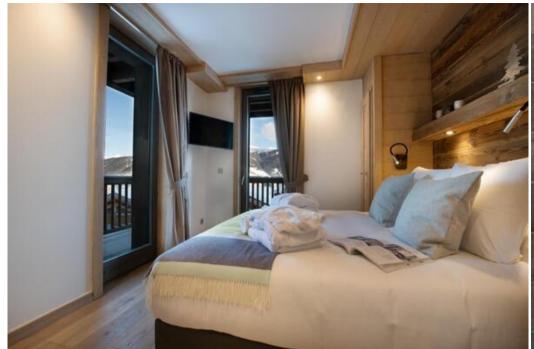

This chalet has four bedrooms with double bed and four en-suite bathrooms. The bright living room with a TV and a wood burner has also a dining area and a fully equipped kitchen. You will also appreciate the large balcony with a jacuzzi offering a panoramic view over the mountains. You will find a mezzanine with a TV corner and a reading corner.