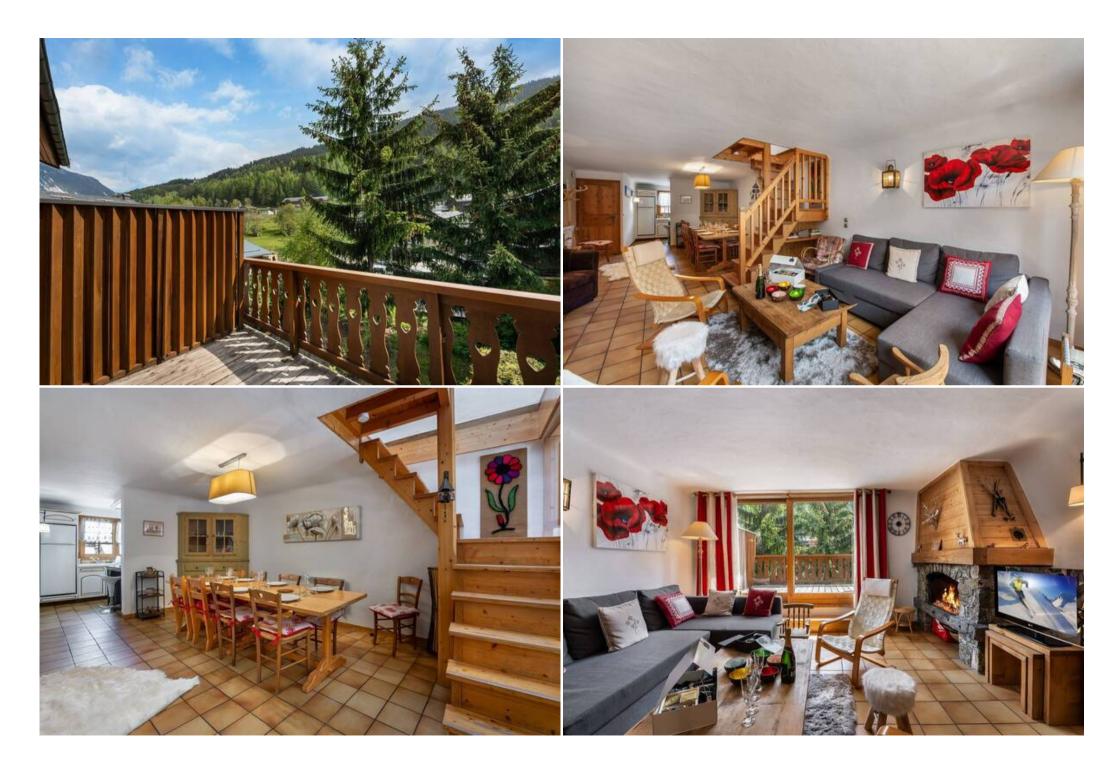

Chimney

Ski-room

a south-facing terrace.

The adjoining chalet accommodates 6 adults and 2 children on approximately 145 Sqm; in the heart of the authentic village of Courchevel Le Praz, close to the slopes and all amenities. It offers a living room with

## Living area:

- Fireplace
- Semi-open fitted kitchen
- Dining room
- Living room
- Terrace