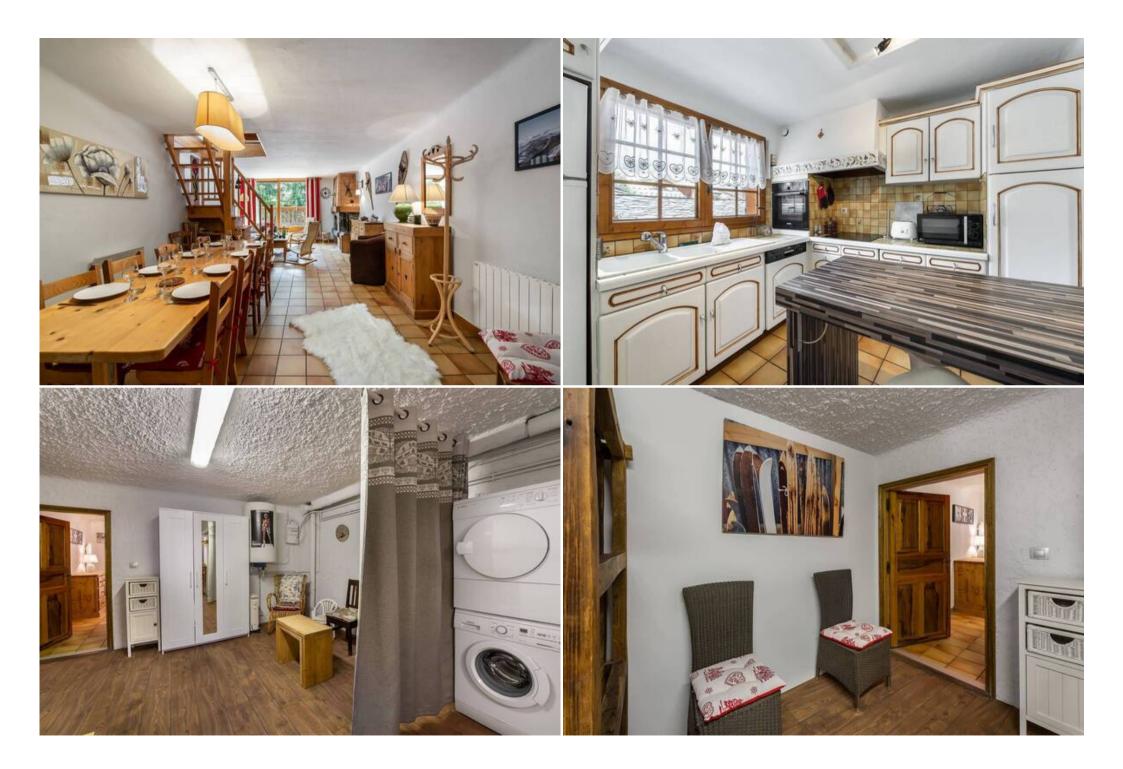

Chimney

Ski-room

a south-facing terrace.

The adjoining chalet accommodates 6 adults and 2 children on approximately 145 Sqm; in the heart of the authentic village of Courchevel Le Praz, close to the slopes and all amenities. It offers a living room with

## Living area:

- Fireplace
- Semi-open fitted kitchen
- Dining room
- Living room
- Terrace

#### Ensuite bathroom:

• Shower, Towel dryer, Single sink, Toilet

Laundry room

Lobby

Ski room