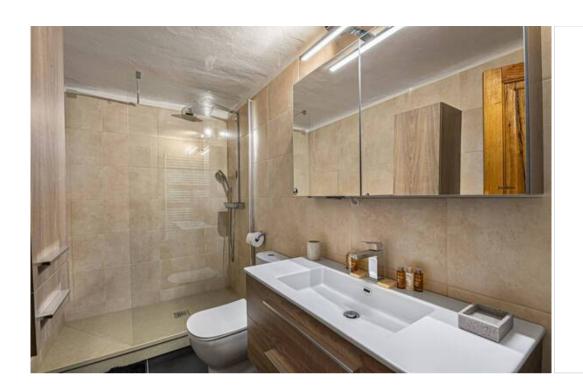

#### Ensuite bathroom:

• Shower, Towel dryer, Single sink, Toilet

Laundry room

Lobby

Ski room

#### Bathroom 1:

• Shower, Towel dryer, Single sink

Independent toilet: 1