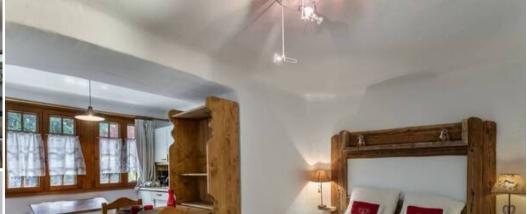

## Living area:

- Fireplace
- Semi-open fitted kitchen
- Dining room
- Living room
- Terrace

#### Master bedroom:

- Chair, Wardrobe, 1 Double bed (180 x 200)
- Ensuite bathroom: Shower, Towel dryer, Single sink

## Family bedroom:

• Office, Wardrobe, 1 Double bed (160 x 200), 2 Bunk bed (two sleeps) (90 x 180)