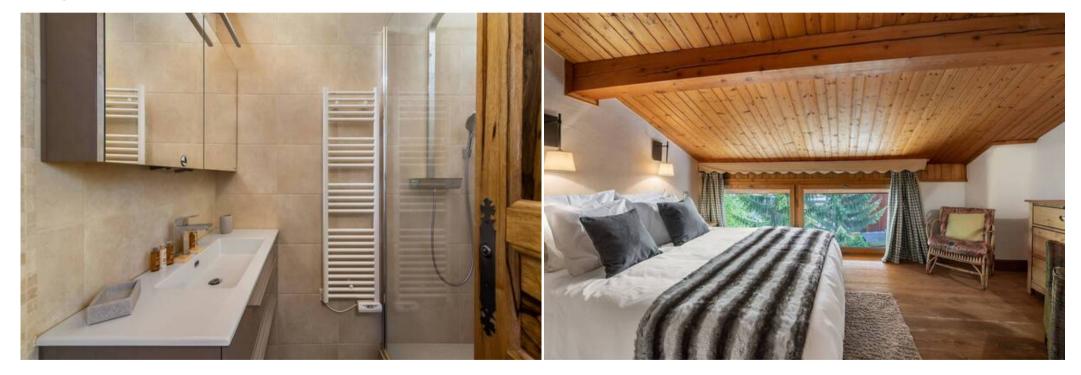

#### Master bedroom:

- Chair, Wardrobe, 1 Double bed (180 x 200)
- Ensuite bathroom: Shower, Towel dryer, Single sink

#### Bathroom 1:

• Shower, Towel dryer, Single sink

Independent toilet: 1