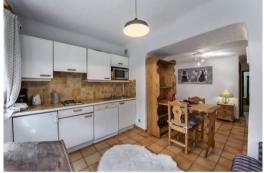

### Living area:

Little kitchen

## Living area:

- Fireplace
- Semi-open fitted kitchen
- Dining room
- Living room
- Terrace