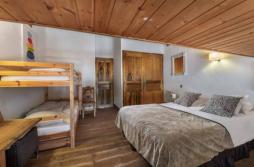

## Family bedroom:

• Office, Wardrobe, 1 Double bed (160 x 200), 2 Bunk bed (two sleeps) (90 x 180)