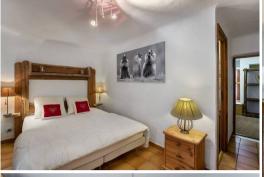

#### Studio:

• 1 Double bed separable (160 x 200)

#### Master bedroom:

- Chair, Wardrobe, 1 Double bed (180 x 200)
- Ensuite bathroom: Shower, Towel dryer, Single sink

## Family bedroom:

• Office, Wardrobe, 1 Double bed (160 x 200), 2 Bunk bed (two sleeps) (90 x 180)