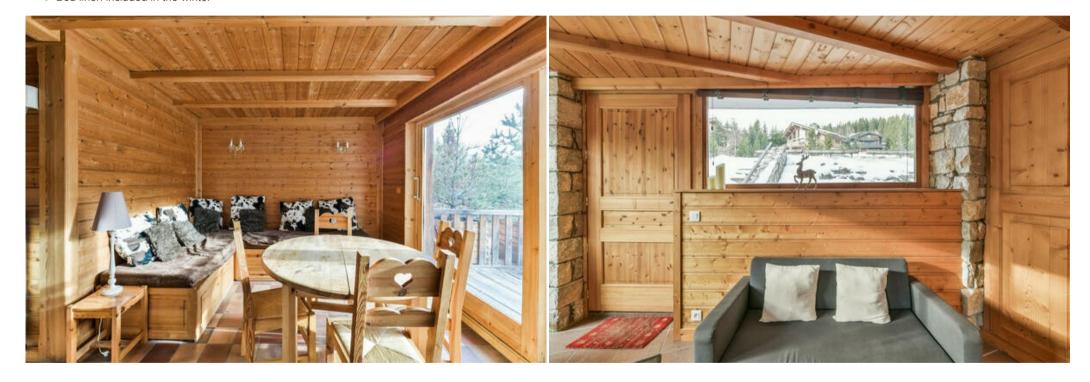

## Information Chalet in Bellecôte, Courchevel 1850

- Nº of people: 5
- M² built: 40 m²
- Terrace
- 2 Bedrooms
- 2 Bathrooms
- Wifi
- Southwest Facing
- Ski In, Ski Out

Nice small chalet in Bellecôte area in Courchevel 1850.

COURCHEVEL 1850 - 2 bedrooms apartment in a quiet area.

40 sq-m apartment for 5 people in a very quite area and close to the slopes.

Open plan kitchen with dishwasher, fridge and freezer, vitroceramics hobs.

- Bedroom 1: one double bed

- Bedroom 2: 2 bunk beds

- Living-room: 2 single sofa bed