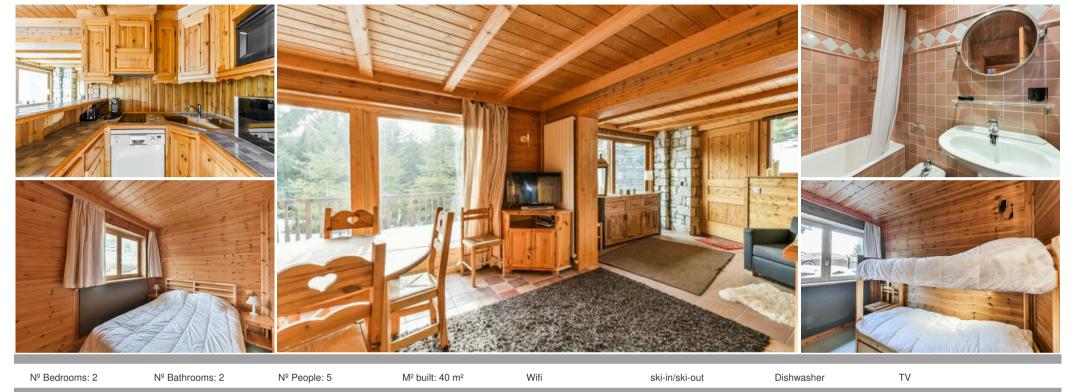

## Information Chalet in Bellecôte, Courchevel 1850

- Nº of people: 5
- M² built: 40 m²
- Terrace
- 2 Bedrooms
- 2 Bathrooms
- Wifi
- Southwest Facing
- Ski In, Ski Out

Nice small chalet in Bellecôte area in Courchevel 1850.

COURCHEVEL 1850 - 2 bedrooms apartment in a quiet area.

40 sq-m apartment for 5 people in a very quite area and close to the slopes.

Open plan kitchen with dishwasher, fridge and freezer, vitroceramics hobs.

- Bedroom 1: one double bed

- Bedroom 2: 2 bunk beds

- Living-room: 2 single sofa bed

## INCLUDES

- One separate toilet
- Dishwasher, TV and DVD player, terrace
- Unlimited Wifi 4G extra charge
- Bed linen included in the winter