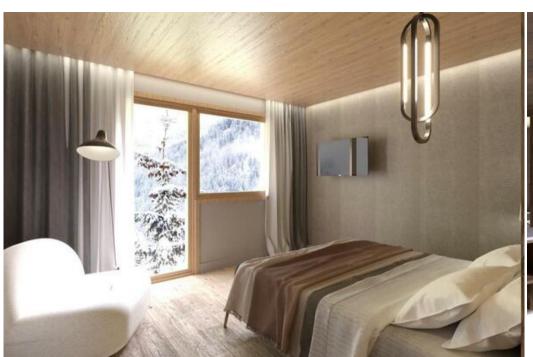

This chalet with 3 levels and accommodating 10 people, will be perfect for your stays in the mountains. It will offer you maximum comfort with its 5 warm bedrooms, large chic and modern spaces, as well as its main room with a superb central fireplace.

## Layout

- WELLNESS AREA WITH A MASSAGE ROOM
- Leisure areas: Wellness area with massage room and laundry room
  - Massage room1
  - Outdoor jacuzzi
  - Massage table
- Living area:
  - Office
  - Fireplace
  - Fully fitted kitchen
  - Dining area
  - Dining room
  - TV lounge
  - Terrace
- Double or Twin bedroom :
  - Wardrobe, TV
  - o 1 Double bed separable (90 x 200)
  - Ensuite bathroom : Bathtub, Double sink , Shower, Hairdryer, Independent toilet
- Double bedroom:
  - Wardrobe, TV
  - 2 Double beds (160 x 200)
  - Ensuite bathroom: Bathtub, Double sink, Shower, Hairdryer, Towel dryer, Independent toilet
- Double bedroom:
  - Wardrobe, TV
  - 1 Double bed (160 x 200)
  - Ensuite bathroom: Shower, Hairdryer, Towel dryer, Single sink, Independent toilet
- Double or Twin bedroom:
  - Wardrobe, TV
  - o 1 Double bed separable (90 x 200)
  - Ensuite bathroom : Shower, Hairdryer, Towel dryer, Single sink, Independent toilet