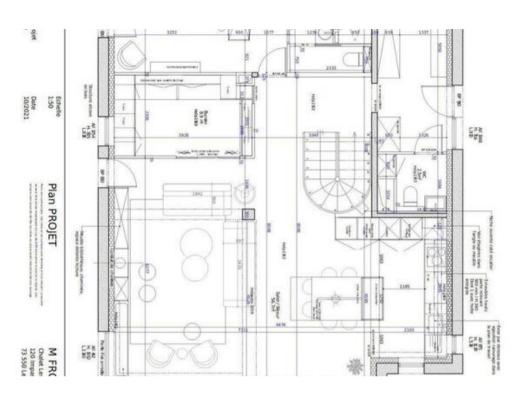

## Layout

- WELLNESS AREA WITH A MASSAGE ROOM
- Leisure areas: Wellness area with massage room and laundry room
  - Massage room1
  - Outdoor jacuzzi
  - Massage table
- Living area:
  - Office
  - Fireplace
  - Fully fitted kitchen
  - Dining area
  - Dining room
  - TV lounge
  - Terrace
- Double or Twin bedroom :
  - Wardrobe, TV
  - o 1 Double bed separable (90 x 200)
  - Ensuite bathroom : Bathtub, Double sink , Shower, Hairdryer, Independent toilet
- Double bedroom:
  - Wardrobe, TV
  - 2 Double beds (160 x 200)
  - Ensuite bathroom: Bathtub, Double sink, Shower, Hairdryer, Towel dryer, Independent toilet
- Double bedroom:
  - Wardrobe, TV
  - 1 Double bed (160 x 200)
  - Ensuite bathroom: Shower, Hairdryer, Towel dryer, Single sink, Independent toilet
- Double or Twin bedroom:
  - Wardrobe, TV
  - o 1 Double bed separable (90 x 200)
  - Ensuite bathroom : Shower, Hairdryer, Towel dryer, Single sink, Independent toilet

- Twin bedroom :
  - Wardrobe, TV
  - 2 Single beds (80 x 200)
- Independent toilet: 1

Plan espace bien-être R-1

M FRO