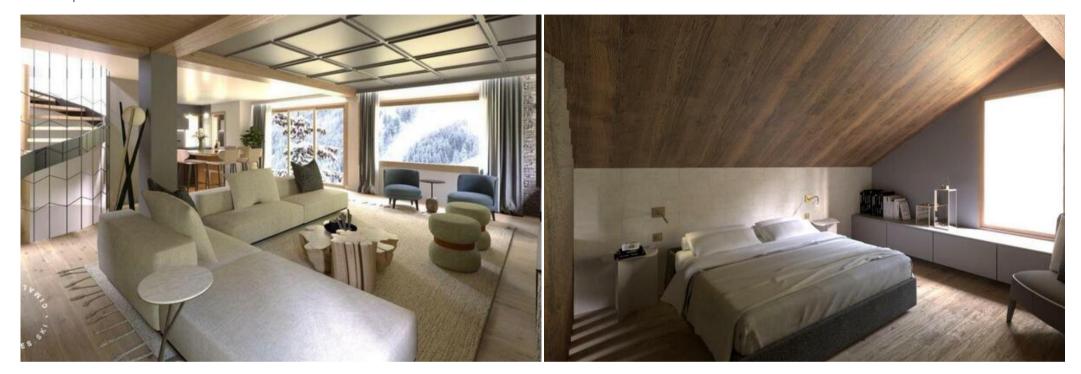

This chalet with 3 levels and accommodating 10 people, will be perfect for your stays in the mountains. It will offer you maximum comfort with its 5 warm bedrooms, large chic and modern spaces, as well as its main room with a superb central fireplace.

## Layout

- WELLNESS AREA WITH A MASSAGE ROOM
- Leisure areas: Wellness area with massage room and laundry room
  - Massage room1
  - Outdoor jacuzzi
  - Massage table
- Living area:
  - Office
  - Fireplace
  - Fully fitted kitchen
  - Dining area
  - Dining room
  - TV lounge
  - Terrace
- Double or Twin bedroom :
  - Wardrobe, TV
  - o 1 Double bed separable (90 x 200)
  - Ensuite bathroom : Bathtub, Double sink , Shower, Hairdryer, Independent toilet
- Double bedroom:
  - Wardrobe, TV
  - 2 Double beds (160 x 200)
  - Ensuite bathroom: Bathtub, Double sink, Shower, Hairdryer, Towel dryer, Independent toilet
- Double bedroom:
  - Wardrobe, TV
  - 1 Double bed (160 x 200)
  - Ensuite bathroom: Shower, Hairdryer, Towel dryer, Single sink, Independent toilet
- Double or Twin bedroom:
  - Wardrobe, TV
  - o 1 Double bed separable (90 x 200)
  - Ensuite bathroom : Shower, Hairdryer, Towel dryer, Single sink, Independent toilet