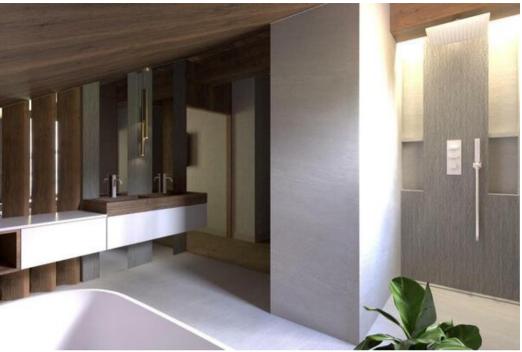

## Layout

- WELLNESS AREA WITH A MASSAGE ROOM
- Leisure areas: Wellness area with massage room and laundry room
  - Massage room1
  - Outdoor jacuzzi
  - Massage table
- Living area:
  - Office
  - Fireplace
  - Fully fitted kitchen
  - Dining area
  - Dining room
  - TV lounge
  - Terrace
- Double or Twin bedroom :
  - Wardrobe, TV
  - o 1 Double bed separable (90 x 200)
  - Ensuite bathroom : Bathtub, Double sink , Shower, Hairdryer, Independent toilet
- Double bedroom:
  - Wardrobe, TV
  - 2 Double beds (160 x 200)
  - Ensuite bathroom: Bathtub, Double sink, Shower, Hairdryer, Towel dryer, Independent toilet
- Double bedroom:
  - Wardrobe, TV
  - 1 Double bed (160 x 200)
  - Ensuite bathroom: Shower, Hairdryer, Towel dryer, Single sink, Independent toilet
- Double or Twin bedroom:
  - Wardrobe, TV
  - o 1 Double bed separable (90 x 200)
  - Ensuite bathroom : Shower, Hairdryer, Towel dryer, Single sink, Independent toilet