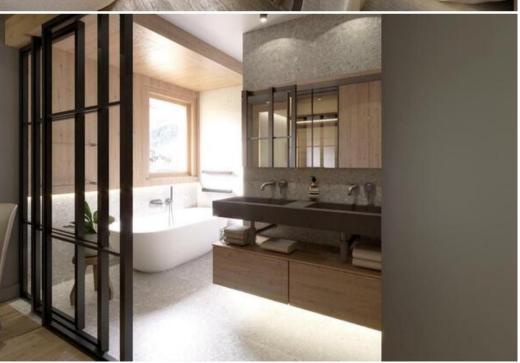

## Layout

- WELLNESS AREA WITH A MASSAGE ROOM
- Leisure areas: Wellness area with massage room and laundry room
  - Massage room1
  - Outdoor jacuzzi
  - Massage table
- Living area:
  - Office
  - Fireplace
  - Fully fitted kitchen
  - Dining area
  - Dining room
  - TV lounge
  - Terrace
- Double or Twin bedroom :
  - Wardrobe, TV
  - o 1 Double bed separable (90 x 200)
  - Ensuite bathroom : Bathtub, Double sink , Shower, Hairdryer, Independent toilet
- Double bedroom:
  - Wardrobe, TV
  - 2 Double beds (160 x 200)
  - Ensuite bathroom: Bathtub, Double sink, Shower, Hairdryer, Towel dryer, Independent toilet
- Double bedroom:
  - Wardrobe, TV
  - 1 Double bed (160 x 200)
  - Ensuite bathroom: Shower, Hairdryer, Towel dryer, Single sink, Independent toilet
- Double or Twin bedroom:
  - Wardrobe, TV
  - o 1 Double bed separable (90 x 200)
  - Ensuite bathroom : Shower, Hairdryer, Towel dryer, Single sink, Independent toilet