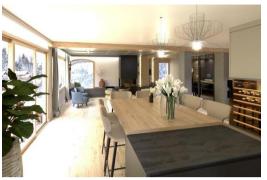

The chalet is very bright, with large windows opening onto a spacious south-facing terrace. You can enjoy a relaxing moment in the jacuzzi.

The chalet is also equipped with a large garage, a shoe warmer, a massage room as well as board games and numerous multimedia facilities to relax with your loved ones.

## Layout

- WELLNESS AREA WITH A MASSAGE ROOM
- Leisure areas: Wellness area with massage room and laundry room
  - Massage room1
  - Outdoor jacuzzi
  - Massage table
- Living area:
  - Office
  - Fireplace
  - Fully fitted kitchen
  - Dining area
  - Dining room
  - TV lounge
  - Terrace
- Double or Twin bedroom :
  - Wardrobe, TV
  - o 1 Double bed separable (90 x 200)
  - Ensuite bathroom : Bathtub, Double sink , Shower, Hairdryer, Independent toilet
- Double bedroom:
  - Wardrobe, TV
  - 2 Double beds (160 x 200)
  - Ensuite bathroom: Bathtub, Double sink, Shower, Hairdryer, Towel dryer, Independent toilet
- Double bedroom:
  - Wardrobe, TV
  - 1 Double bed (160 x 200)
  - Ensuite bathroom: Shower, Hairdryer, Towel dryer, Single sink, Independent toilet
- Double or Twin bedroom:
  - Wardrobe, TV
  - o 1 Double bed separable (90 x 200)
  - Ensuite bathroom : Shower, Hairdryer, Towel dryer, Single sink, Independent toilet