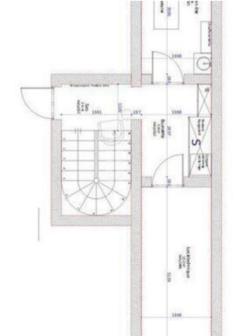

## Layout

- WELLNESS AREA WITH A MASSAGE ROOM
- Leisure areas: Wellness area with massage room and laundry room
  - Massage room1
  - Outdoor jacuzzi
  - Massage table
- Living area:
  - Office
  - Fireplace
  - Fully fitted kitchen
  - Dining area
  - Dining room
  - TV lounge
  - Terrace
- Double or Twin bedroom :
  - Wardrobe, TV
  - o 1 Double bed separable (90 x 200)
  - Ensuite bathroom : Bathtub, Double sink , Shower, Hairdryer, Independent toilet
- Double bedroom:
  - Wardrobe, TV
  - 2 Double beds (160 x 200)
  - Ensuite bathroom: Bathtub, Double sink, Shower, Hairdryer, Towel dryer, Independent toilet
- Double bedroom:
  - Wardrobe, TV
  - 1 Double bed (160 x 200)
  - Ensuite bathroom: Shower, Hairdryer, Towel dryer, Single sink, Independent toilet
- Double or Twin bedroom:
  - Wardrobe, TV
  - o 1 Double bed separable (90 x 200)
  - Ensuite bathroom : Shower, Hairdryer, Towel dryer, Single sink, Independent toilet

- Twin bedroom :
  - Wardrobe, TV
  - 2 Single beds (80 x 200)
- Independent toilet: 1

Plan espace bien-être R-1

M FRO