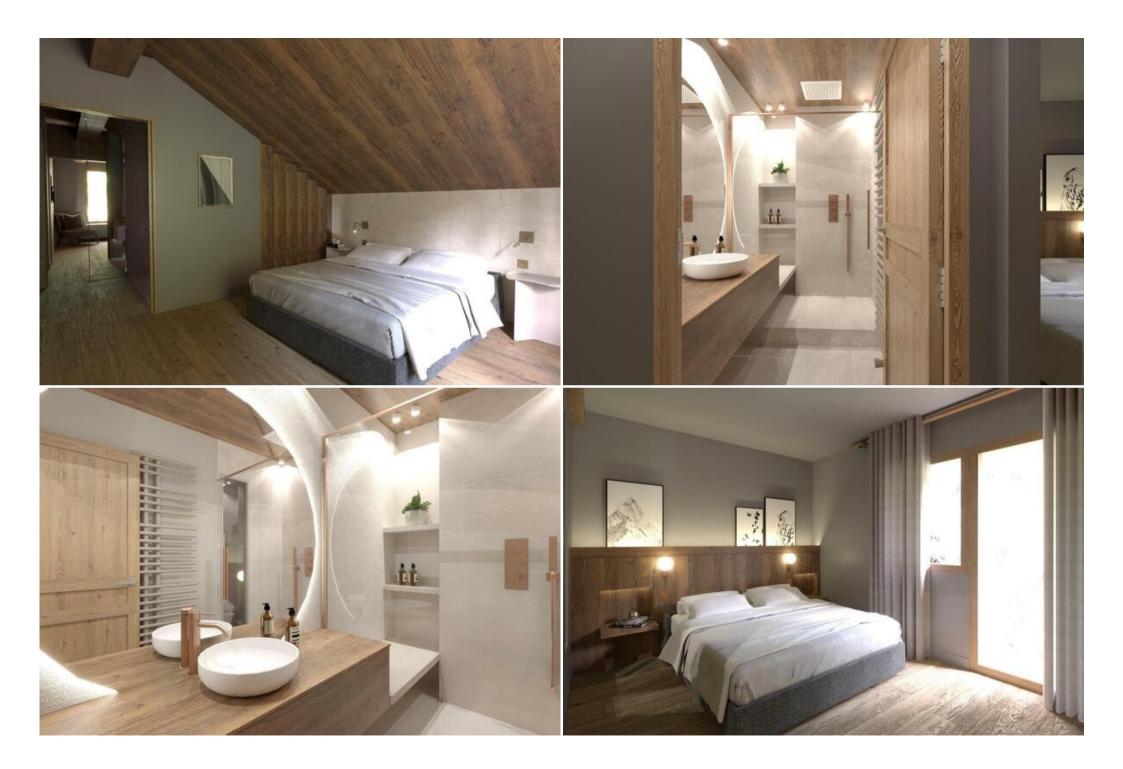

## Layout

- WELLNESS AREA WITH A MASSAGE ROOM
- Leisure areas: Wellness area with massage room and laundry room
  - Massage room1
  - Outdoor jacuzzi
  - Massage table
- Living area:
  - Office
  - Fireplace
  - Fully fitted kitchen
  - Dining area
  - Dining room
  - TV lounge
  - Terrace
- Double or Twin bedroom :
  - Wardrobe, TV
  - o 1 Double bed separable (90 x 200)
  - Ensuite bathroom : Bathtub, Double sink , Shower, Hairdryer, Independent toilet
- Double bedroom:
  - Wardrobe, TV
  - 2 Double beds (160 x 200)
  - Ensuite bathroom: Bathtub, Double sink, Shower, Hairdryer, Towel dryer, Independent toilet
- Double bedroom:
  - Wardrobe, TV
  - 1 Double bed (160 x 200)
  - Ensuite bathroom: Shower, Hairdryer, Towel dryer, Single sink, Independent toilet
- Double or Twin bedroom:
  - Wardrobe, TV
  - o 1 Double bed separable (90 x 200)
  - Ensuite bathroom : Shower, Hairdryer, Towel dryer, Single sink, Independent toilet