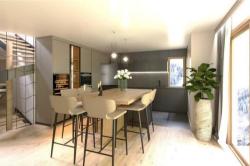

This chalet with 3 levels and accommodating 10 people, will be perfect for your stays in the mountains. It will offer you maximum comfort with its 5 warm bedrooms, large chic and modern spaces, as well as its main room with a superb central fireplace.

## Layout

- WELLNESS AREA WITH A MASSAGE ROOM
- Leisure areas: Wellness area with massage room and laundry room
  - Massage room1
  - Outdoor jacuzzi
  - Massage table
- Living area:
  - Office
  - Fireplace
  - Fully fitted kitchen
  - Dining area
  - Dining room
  - TV lounge
  - Terrace
- Double or Twin bedroom :
  - Wardrobe, TV
  - o 1 Double bed separable (90 x 200)
  - Ensuite bathroom : Bathtub, Double sink , Shower, Hairdryer, Independent toilet
- Double bedroom:
  - Wardrobe, TV
  - 2 Double beds (160 x 200)
  - Ensuite bathroom: Bathtub, Double sink, Shower, Hairdryer, Towel dryer, Independent toilet
- Double bedroom:
  - Wardrobe, TV
  - 1 Double bed (160 x 200)
  - Ensuite bathroom: Shower, Hairdryer, Towel dryer, Single sink, Independent toilet
- Double or Twin bedroom:
  - Wardrobe, TV
  - o 1 Double bed separable (90 x 200)
  - Ensuite bathroom : Shower, Hairdryer, Towel dryer, Single sink, Independent toilet