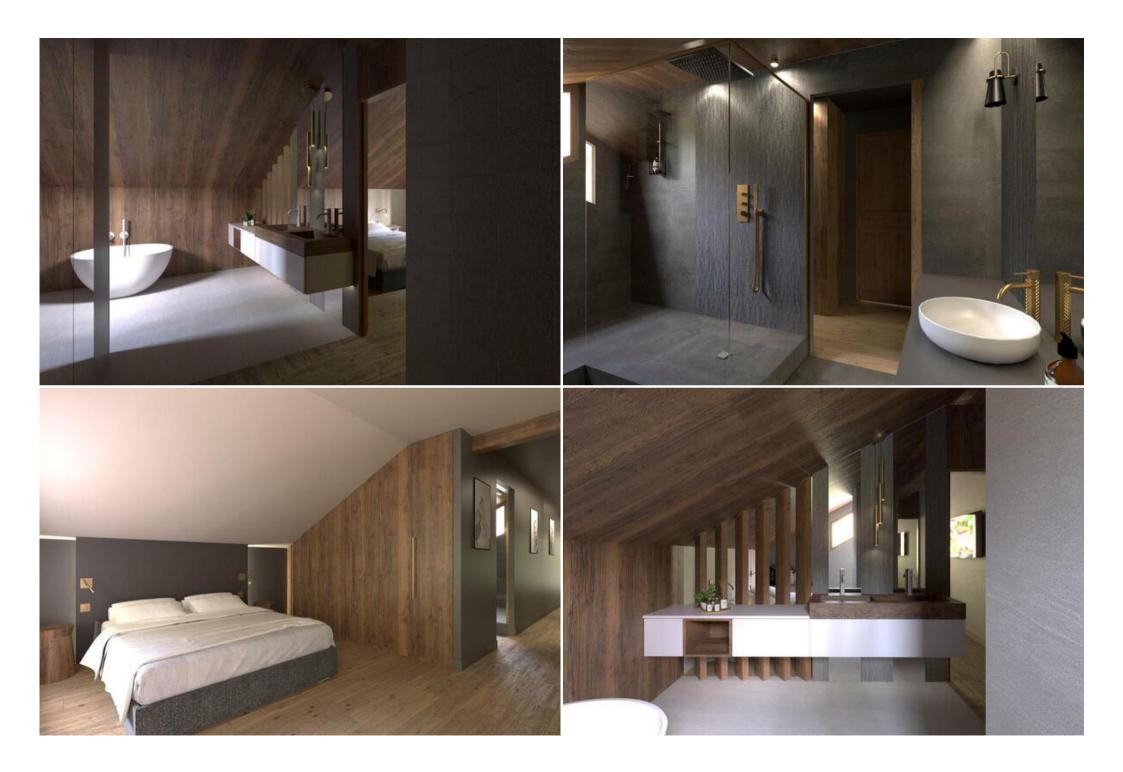

## Layout

- WELLNESS AREA WITH A MASSAGE ROOM
- Leisure areas: Wellness area with massage room and laundry room
  - Massage room1
  - Outdoor jacuzzi
  - Massage table
- Living area:
  - Office
  - Fireplace
  - Fully fitted kitchen
  - Dining area
  - Dining room
  - TV lounge
  - Terrace
- Double or Twin bedroom :
  - Wardrobe, TV
  - o 1 Double bed separable (90 x 200)
  - Ensuite bathroom : Bathtub, Double sink , Shower, Hairdryer, Independent toilet
- Double bedroom:
  - Wardrobe, TV
  - 2 Double beds (160 x 200)
  - Ensuite bathroom: Bathtub, Double sink, Shower, Hairdryer, Towel dryer, Independent toilet
- Double bedroom:
  - Wardrobe, TV
  - 1 Double bed (160 x 200)
  - Ensuite bathroom: Shower, Hairdryer, Towel dryer, Single sink, Independent toilet
- Double or Twin bedroom:
  - Wardrobe, TV
  - o 1 Double bed separable (90 x 200)
  - Ensuite bathroom : Shower, Hairdryer, Towel dryer, Single sink, Independent toilet