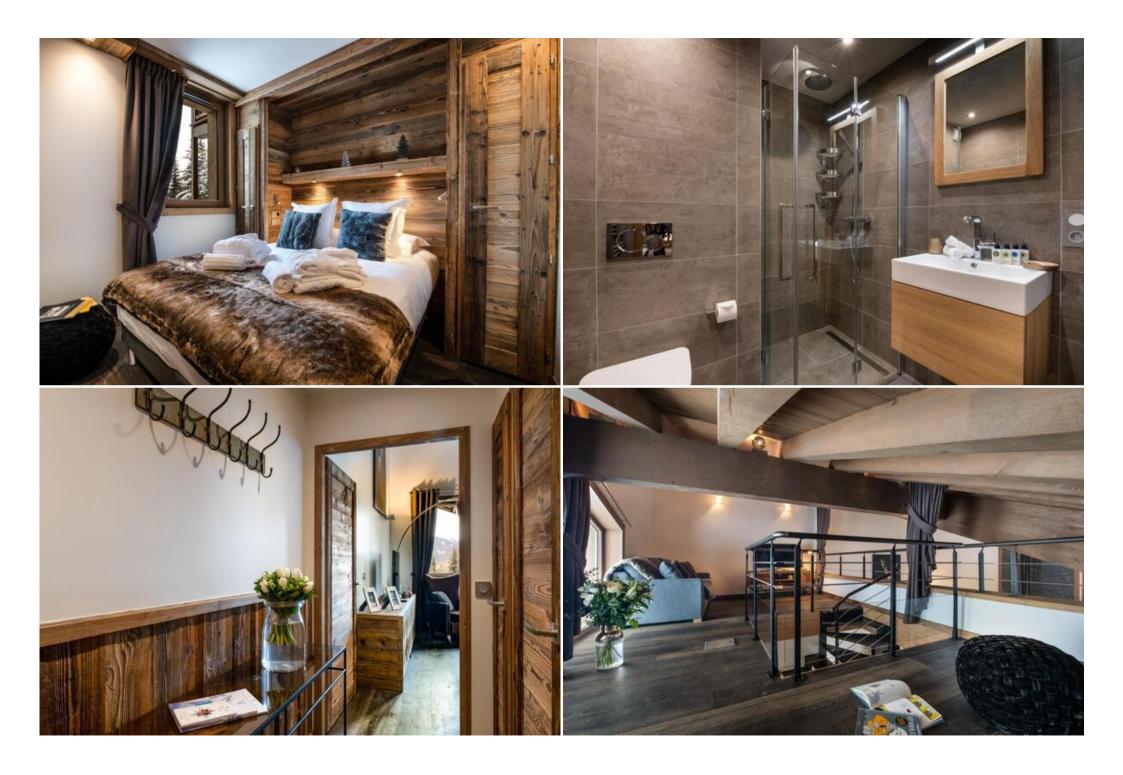

### **Key Features:**

- Spacious Accommodation: Features four well-appointed double bedrooms, each with its own en-suite bathroom, ensuring privacy and comfort for all guests.
- Inviting Living Spaces: Relax in the expansive living room, complete with a television and a cozy wood burner, perfect for unwinding after a day of activities. The open-plan design includes a dedicated dining area and a fully equipped kitchen, ideal for preparing and enjoying meals together.
- Outdoor Oasis: Step out onto the large balcony and indulge in the luxurious jacuzzi while taking in the breathtaking mountain views.
- Entertainment and Relaxation: Find a dedicated mezzanine level offering both a TV corner for entertainment and a quiet reading corner for moments of peace.
- Convenient Amenities: Enjoy the ease of a private parking space, a dedicated ski locker for your equipment, and complimentary Wi-Fi access throughout the chalet.
- Summer Availability: This chalet is available for summer bookings, offering a fantastic mountain retreat during the warmer months.