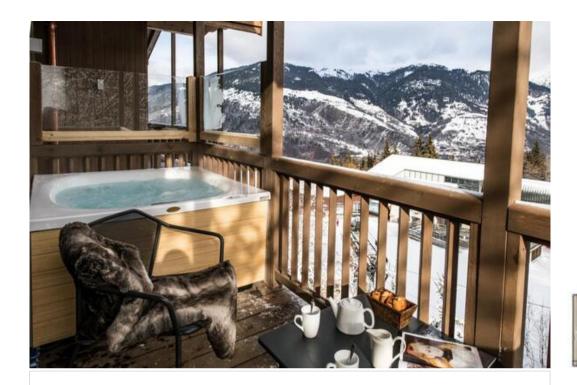

### **Key Features:**

- Spacious Accommodation: Features four well-appointed double bedrooms, each with its own en-suite bathroom, ensuring privacy and comfort for all guests.
- Inviting Living Spaces: Relax in the expansive living room, complete with a television and a cozy wood burner, perfect for unwinding after a day of activities. The open-plan design includes a dedicated dining area and a fully equipped kitchen, ideal for preparing and enjoying meals together.
- Outdoor Oasis: Step out onto the large balcony and indulge in the luxurious jacuzzi while taking in the breathtaking mountain views.
- Entertainment and Relaxation: Find a dedicated mezzanine level offering both a TV corner for entertainment and a quiet reading corner for moments of peace.
- Convenient Amenities: Enjoy the ease of a private parking space, a dedicated ski locker for your equipment, and complimentary Wi-Fi access throughout the chalet.
- Summer Availability: This chalet is available for summer bookings, offering a fantastic mountain retreat during the warmer months.