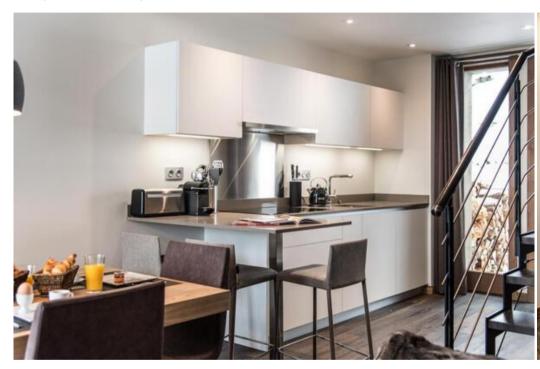

### **Key Features:**

- Spacious Accommodation: Features four well-appointed double bedrooms, each with its own en-suite bathroom, ensuring privacy and comfort for all guests.
- Inviting Living Spaces: Relax in the expansive living room, complete with a television and a cozy wood burner, perfect for unwinding after a day of activities. The open-plan design includes a dedicated dining area and a fully equipped kitchen, ideal for preparing and enjoying meals together.
- Outdoor Oasis: Step out onto the large balcony and indulge in the luxurious jacuzzi while taking in the breathtaking mountain views.
- Entertainment and Relaxation: Find a dedicated mezzanine level offering both a TV corner for entertainment and a quiet reading corner for moments of peace.
- Convenient Amenities: Enjoy the ease of a private parking space, a dedicated ski locker for your equipment, and complimentary Wi-Fi access throughout the chalet.
- Summer Availability: This chalet is available for summer bookings, offering a fantastic mountain retreat during the warmer months.