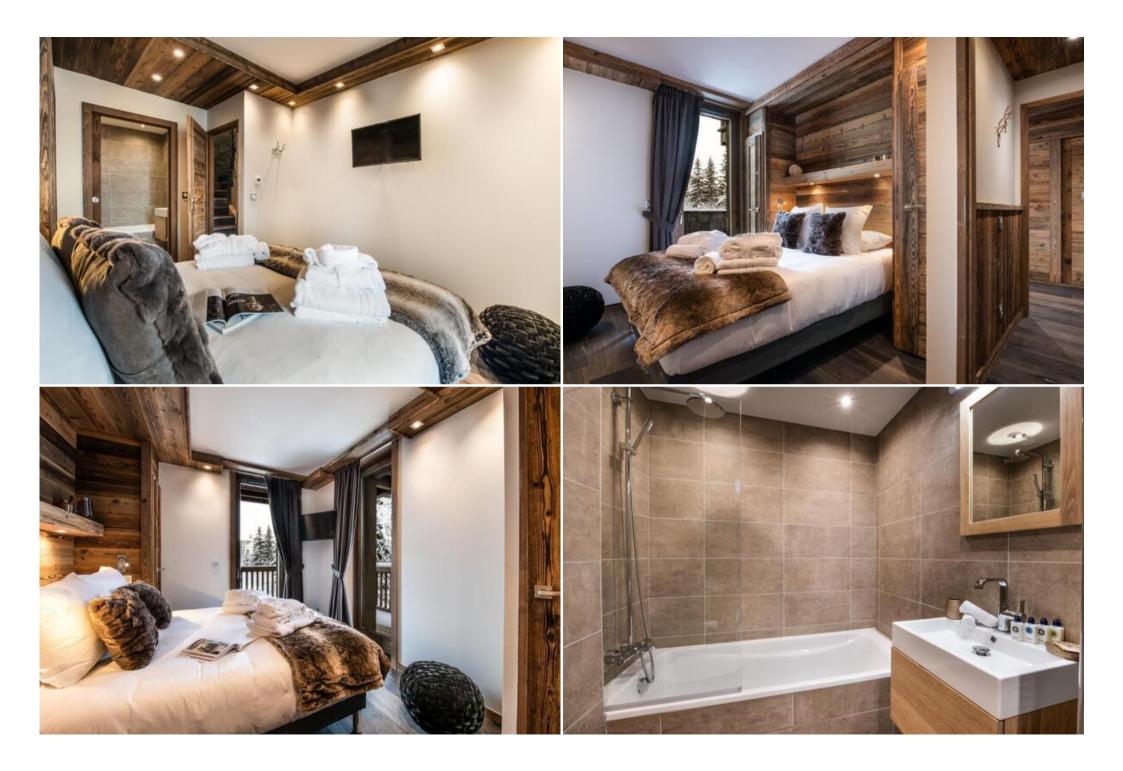

### **Key Features:**

- Spacious Accommodation: Features four well-appointed double bedrooms, each with its own en-suite bathroom, ensuring privacy and comfort for all guests.
- Inviting Living Spaces: Relax in the expansive living room, complete with a television and a cozy wood burner, perfect for unwinding after a day of activities. The open-plan design includes a dedicated dining area and a fully equipped kitchen, ideal for preparing and enjoying meals together.
- Outdoor Oasis: Step out onto the large balcony and indulge in the luxurious jacuzzi while taking in the breathtaking mountain views.
- Entertainment and Relaxation: Find a dedicated mezzanine level offering both a TV corner for entertainment and a quiet reading corner for moments of peace.
- Convenient Amenities: Enjoy the ease of a private parking space, a dedicated ski locker for your equipment, and complimentary Wi-Fi access throughout the chalet.
- Summer Availability: This chalet is available for summer bookings, offering a fantastic mountain retreat during the warmer months.