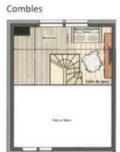

### **Key Features:**

- Spacious Accommodation: Features four well-appointed double bedrooms, each with its own en-suite bathroom, ensuring privacy and comfort for all guests.
- Inviting Living Spaces: Relax in the expansive living room, complete with a television and a cozy wood burner, perfect for unwinding after a day of activities. The open-plan design includes a dedicated dining area and a fully equipped kitchen, ideal for preparing and enjoying meals together.
- Outdoor Oasis: Step out onto the large balcony and indulge in the luxurious jacuzzi while taking in the breathtaking mountain views.
- Entertainment and Relaxation: Find a dedicated mezzanine level offering both a TV corner for entertainment and a quiet reading corner for moments of peace.
- Convenient Amenities: Enjoy the ease of a private parking space, a dedicated ski locker for your equipment, and complimentary Wi-Fi access throughout the chalet.
- Summer Availability: This chalet is available for summer bookings, offering a fantastic mountain retreat during the warmer months.

## Book your winter holiday now!

R+2

R+3