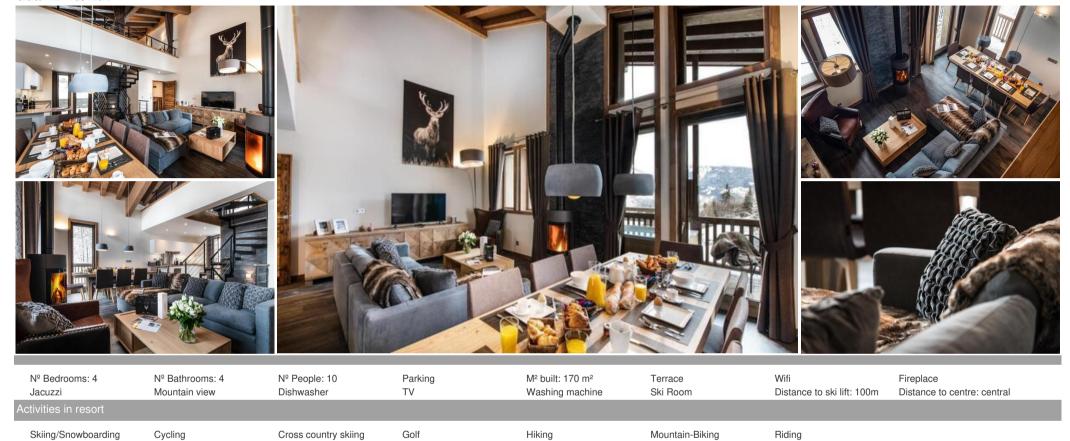

#### Luxury Mountain Chalet for 10 Guests with Hot Tub and Ski Access

Experience an unforgettable stay in this exquisite chalet located within the prestigious Yellowstone Lodge Residence. Spanning 170 square meters, this exceptional property comfortably accommodates up to 10 guests.

### **Key Features:**

- Spacious Accommodation: Features four well-appointed double bedrooms, each with its own en-suite bathroom, ensuring privacy and comfort for all guests.
- Inviting Living Spaces: Relax in the expansive living room, complete with a television and a cozy wood burner, perfect for unwinding after a day of activities. The open-plan design includes a dedicated dining area and a fully equipped kitchen, ideal for preparing and enjoying meals together.
- Outdoor Oasis: Step out onto the large balcony and indulge in the luxurious jacuzzi while taking in the breathtaking mountain views.
- Entertainment and Relaxation: Find a dedicated mezzanine level offering both a TV corner for entertainment and a quiet reading corner for moments of peace.
- Convenient Amenities: Enjoy the ease of a private parking space, a dedicated ski locker for your equipment, and complimentary Wi-Fi access throughout the chalet.
- Summer Availability: This chalet is available for summer bookings, offering a fantastic mountain retreat during the warmer months.