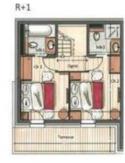

### **Key Features:**

- Spacious Accommodation: Features four well-appointed double bedrooms, each with its own en-suite bathroom, ensuring privacy and comfort for all guests.
- Inviting Living Spaces: Relax in the expansive living room, complete with a television and a cozy wood burner, perfect for unwinding after a day of activities. The open-plan design includes a dedicated dining area and a fully equipped kitchen, ideal for preparing and enjoying meals together.
- Outdoor Oasis: Step out onto the large balcony and indulge in the luxurious jacuzzi while taking in the breathtaking mountain views.
- Entertainment and Relaxation: Find a dedicated mezzanine level offering both a TV corner for entertainment and a quiet reading corner for moments of peace.
- Convenient Amenities: Enjoy the ease of a private parking space, a dedicated ski locker for your equipment, and complimentary Wi-Fi access throughout the chalet.
- Summer Availability: This chalet is available for summer bookings, offering a fantastic mountain retreat during the warmer months.

## Book your winter holiday now!

R+2

R+3