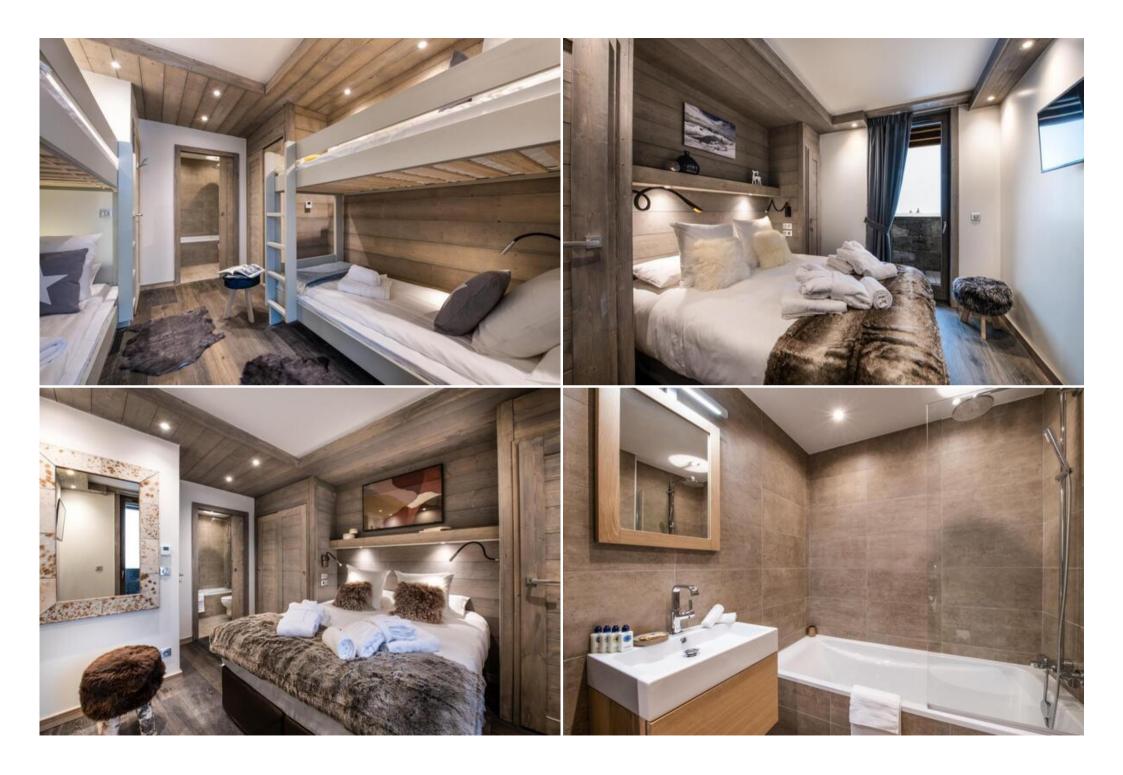

## Features:

- Ski-in/ski-out access: Located at the foot of the slopes with direct access via the Tania gondola lift (50 meters).
- Spacious living area: Living room with fireplace, dining area, and fully equipped kitchen.
- 4 bedrooms: Three double bedrooms and one bedroom with two bunk beds.
- 4 en-suite bathrooms
- Jacuzzi on the balcony: Enjoy panoramic mountain views from the outdoor hot tub.