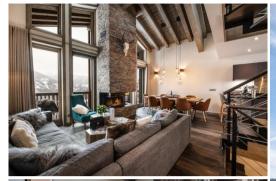

This spacious 173 sqm chalet comfortably accommodates 10 guests with 4 bedrooms, 4 en-suite bathrooms, a stunning living room with a fireplace, and a fully equipped kitchen. Relax in the outdoor jacuzzi on the large balcony after a day on the slopes.

## Features:

- Ski-in/ski-out access: Located at the foot of the slopes with direct access via the Tania gondola lift (50 meters).
- Spacious living area: Living room with fireplace, dining area, and fully equipped kitchen.
- 4 bedrooms: Three double bedrooms and one bedroom with two bunk beds.
- 4 en-suite bathrooms
- Jacuzzi on the balcony: Enjoy panoramic mountain views from the outdoor hot tub.