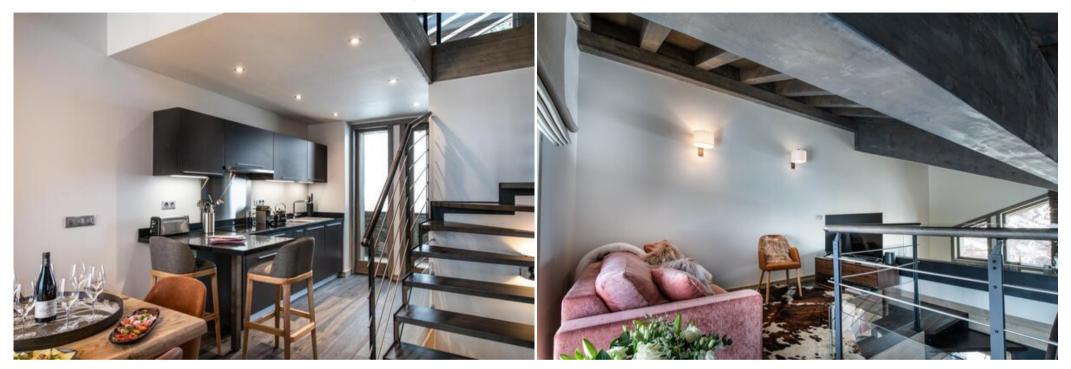

This spacious 173 sqm chalet comfortably accommodates 10 guests with 4 bedrooms, 4 en-suite bathrooms, a stunning living room with a fireplace, and a fully equipped kitchen. Relax in the outdoor jacuzzi on the large balcony after a day on the slopes.

## Features:

- Ski-in/ski-out access: Located at the foot of the slopes with direct access via the Tania gondola lift (50 meters).
- Spacious living area: Living room with fireplace, dining area, and fully equipped kitchen.
- 4 bedrooms: Three double bedrooms and one bedroom with two bunk beds.
- 4 en-suite bathrooms
- Jacuzzi on the balcony: Enjoy panoramic mountain views from the outdoor hot tub.

- Mezzanine: Relax in the TV corner and reading corner.
- Amenities: Wi-Fi, ski locker, underground private car park.
- Services: In-resort concierge, welcome pack, bathrobes and slippers, bed linen and towels, bath products, end-of-stay cleaning.