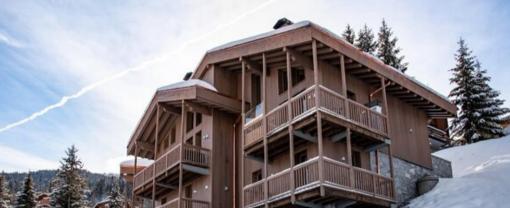

## Luxury Ski-in/Ski-out Chalet in La Tania with Jacuzzi and Mountain Views

Experience the ultimate ski holiday in this luxurious chalet, perfectly located in La Tania with direct access to the slopes and breathtaking panoramic mountain views.

## Features:

- Ski-in/ski-out access: Located at the foot of the slopes with direct access via the Tania gondola lift (50 meters).
- Spacious living area: Living room with fireplace, dining area, and fully equipped kitchen.
- 4 bedrooms: Three double bedrooms and one bedroom with two bunk beds.
- 4 en-suite bathrooms
- Jacuzzi on the balcony: Enjoy panoramic mountain views from the outdoor hot tub.