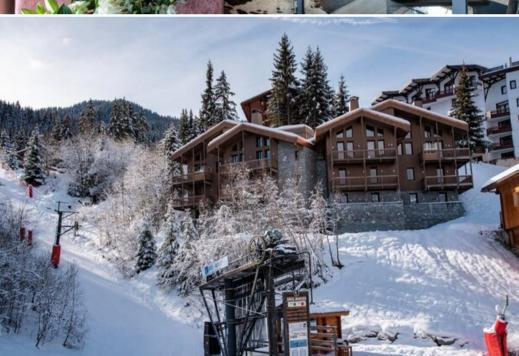

## Luxury Ski-in/Ski-out Chalet in La Tania with Jacuzzi and Mountain Views

Experience the ultimate ski holiday in this luxurious chalet, perfectly located in La Tania with direct access to the slopes and breathtaking panoramic mountain views.

This spacious 173 sqm chalet comfortably accommodates 10 guests with 4 bedrooms, 4 en-suite bathrooms, a stunning living room with a fireplace, and a fully equipped kitchen. Relax in the outdoor jacuzzi on the large balcony after a day on the slopes.

## Features:

- Ski-in/ski-out access: Located at the foot of the slopes with direct access via the Tania gondola lift (50 meters).
- Spacious living area: Living room with fireplace, dining area, and fully equipped kitchen.
- 4 bedrooms: Three double bedrooms and one bedroom with two bunk beds.
- 4 en-suite bathrooms
- Jacuzzi on the balcony: Enjoy panoramic mountain views from the outdoor hot tub.