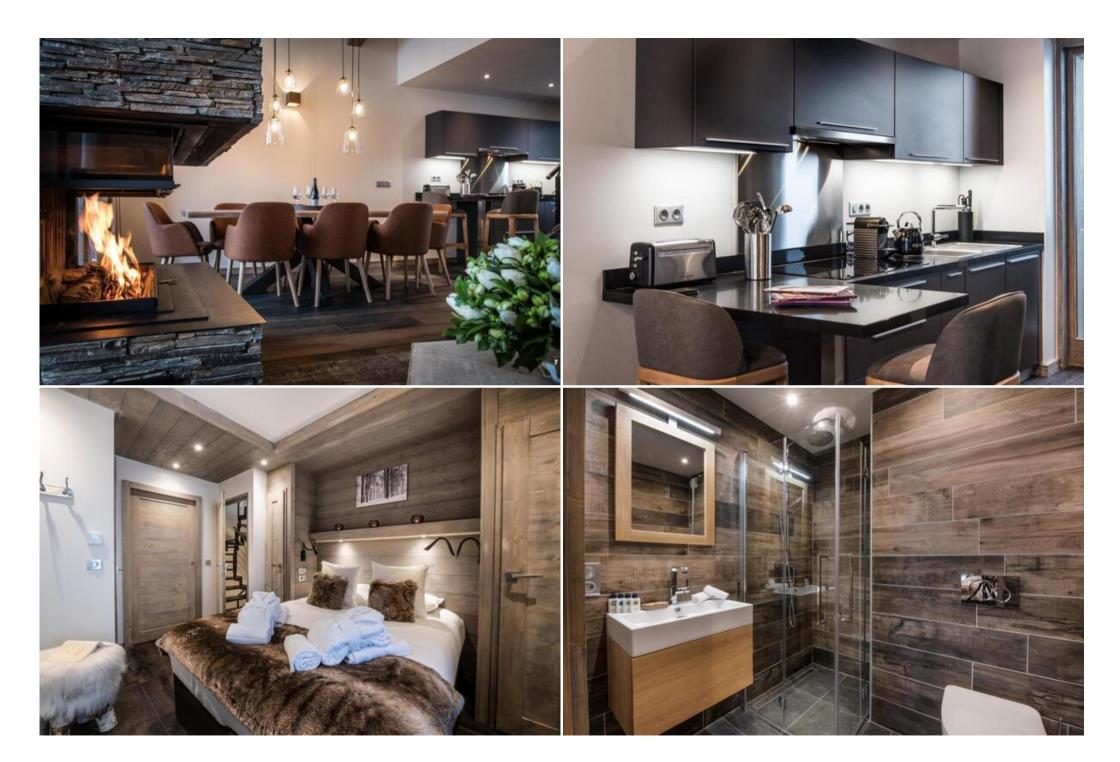

This spacious 173 sqm chalet comfortably accommodates 10 guests with 4 bedrooms, 4 en-suite bathrooms, a stunning living room with a fireplace, and a fully equipped kitchen. Relax in the outdoor jacuzzi on the large balcony after a day on the slopes.

## Features:

- Ski-in/ski-out access: Located at the foot of the slopes with direct access via the Tania gondola lift (50 meters).
- Spacious living area: Living room with fireplace, dining area, and fully equipped kitchen.
- 4 bedrooms: Three double bedrooms and one bedroom with two bunk beds.
- 4 en-suite bathrooms
- Jacuzzi on the balcony: Enjoy panoramic mountain views from the outdoor hot tub.