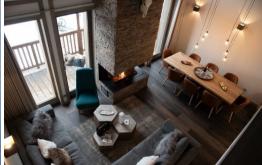

## Luxury Ski-in/Ski-out Chalet in La Tania with Jacuzzi and Mountain Views

Experience the ultimate ski holiday in this luxurious chalet, perfectly located in La Tania with direct access to the slopes and breathtaking panoramic mountain views.

This spacious 173 sqm chalet comfortably accommodates 10 guests with 4 bedrooms, 4 en-suite bathrooms, a stunning living room with a fireplace, and a fully equipped kitchen. Relax in the outdoor jacuzzi on the large balcony after a day on the slopes.

## Features:

- Ski-in/ski-out access: Located at the foot of the slopes with direct access via the Tania gondola lift (50 meters).
- Spacious living area: Living room with fireplace, dining area, and fully equipped kitchen.
- 4 bedrooms: Three double bedrooms and one bedroom with two bunk beds.
- 4 en-suite bathrooms
- Jacuzzi on the balcony: Enjoy panoramic mountain views from the outdoor hot tub.