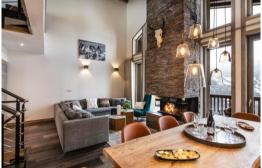

This spacious 173 sqm chalet comfortably accommodates 10 guests with 4 bedrooms, 4 en-suite bathrooms, a stunning living room with a fireplace, and a fully equipped kitchen. Relax in the outdoor jacuzzi on the large balcony after a day on the slopes.

## Features:

- Ski-in/ski-out access: Located at the foot of the slopes with direct access via the Tania gondola lift (50 meters).
- Spacious living area: Living room with fireplace, dining area, and fully equipped kitchen.
- 4 bedrooms: Three double bedrooms and one bedroom with two bunk beds.
- 4 en-suite bathrooms
- Jacuzzi on the balcony: Enjoy panoramic mountain views from the outdoor hot tub.