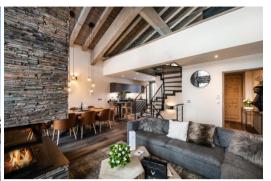

This spacious 173 sqm chalet comfortably accommodates 10 guests with 4 bedrooms, 4 en-suite bathrooms, a stunning living room with a fireplace, and a fully equipped kitchen. Relax in the outdoor jacuzzi on the large balcony after a day on the slopes.

## Features:

- Ski-in/ski-out access: Located at the foot of the slopes with direct access via the Tania gondola lift (50 meters).
- Spacious living area: Living room with fireplace, dining area, and fully equipped kitchen.
- 4 bedrooms: Three double bedrooms and one bedroom with two bunk beds.
- 4 en-suite bathrooms
- Jacuzzi on the balcony: Enjoy panoramic mountain views from the outdoor hot tub.