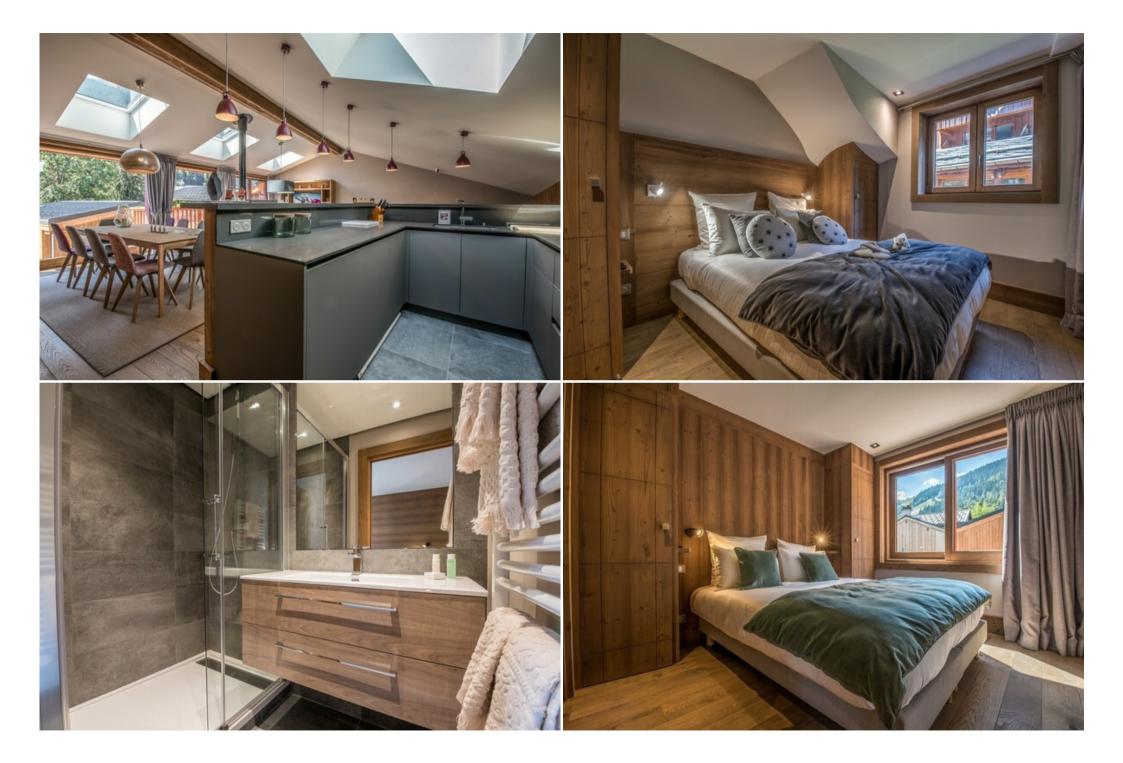

It has 3 en-suite bedrooms and a fourth with a bathroom in the hallway and can accommodate up to 8 guests. For maximum comfort, it has a Sauna for relaxing moments, a ski room as well as a garage.

SERVICES PROVIDED :