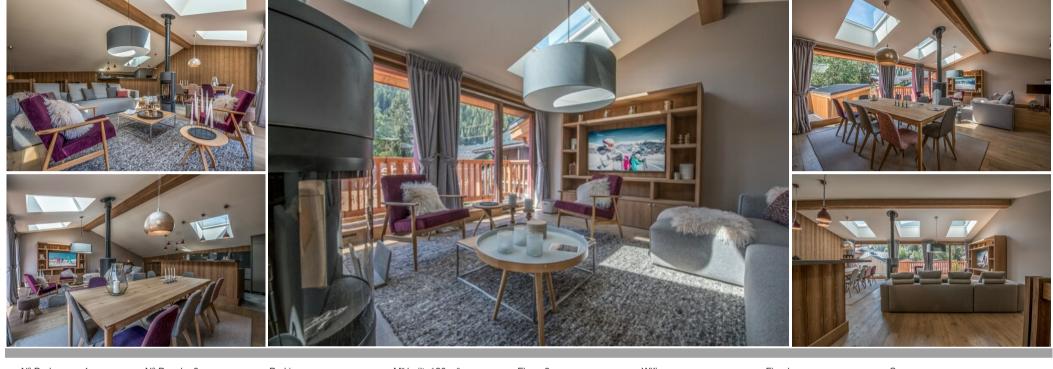

## Magnificent chalet in the heart of Courchevel 1300 Village du Praz !

Superb new chalet with 126m<sup>2</sup> of living space and high quality fittings on 3 levels in the heart of the authentic village of Le Praz in Courchevel. Nearby: numerous shops, restaurants and bars, everything you need for a great stay in the mountains.

It has 3 en-suite bedrooms and a fourth with a bathroom in the hallway and can accommodate up to 8 guests. For maximum comfort, it has a Sauna for relaxing moments, a ski room as well as a garage.

SERVICES PROVIDED :