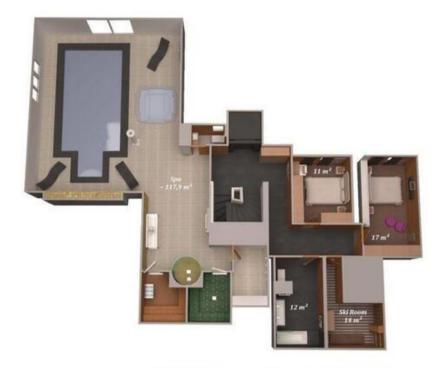

# FLOOR - 1

- Leisure areas :
  - Hammam
  - Indoor jacuzzi
  - Swimming pool
  - Massage room
  - Sauna
- Double bedroom :
  - Balcony , Safe, Wardrobe, TV
  - 1 Double bed (180 x 200)
- Double bedroom :
  - Balcony , Safe, Wardrobe, TV
  - 1 Double bed (180 x 200)
- Bathroom :
  - Bathroom 1 : Bathtub, Hairdryer, Towel dryer, Single sink, Toilet
- Other areas :
  - Ski room
  - Cloakroom
- Independent toilet : 1