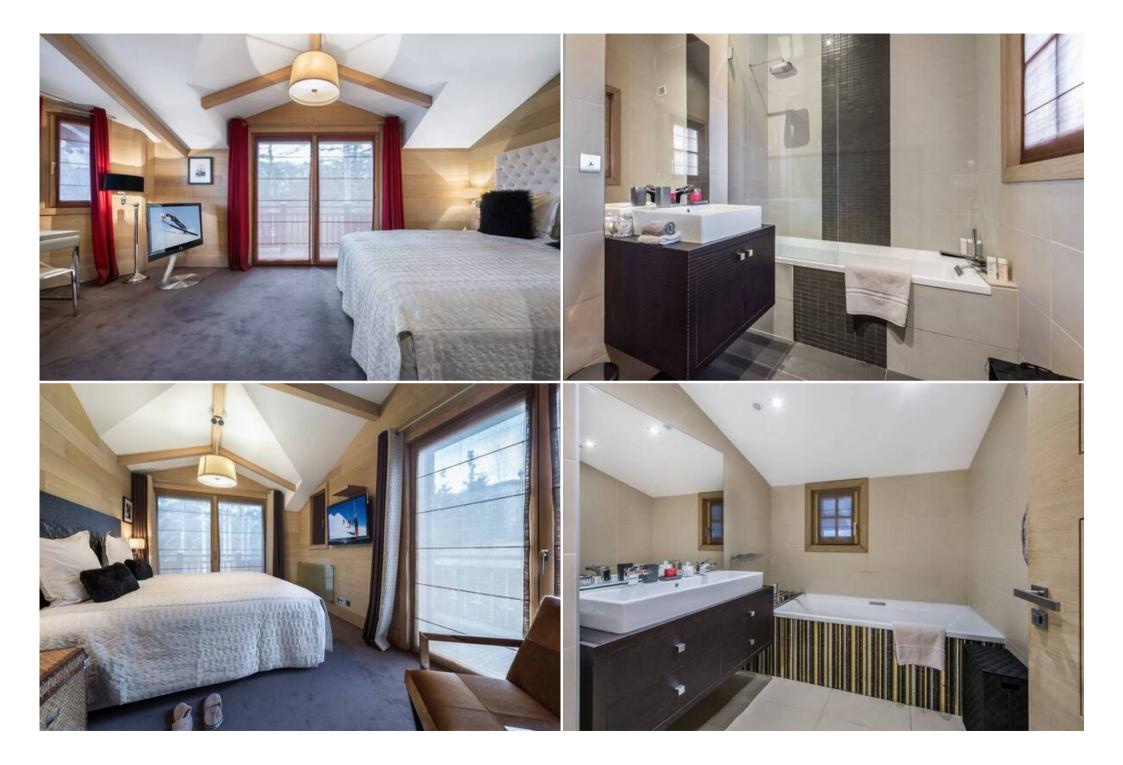

This prestigious chalet can accommodate ten guests in its five double bedrooms. The master bedroom on the top level has a bathroom, dressing room, study and balcony. The first level of the chalet is dedicated to relaxation and well-being. There is a superb indoor swimming pool with baroque influences. There is also a jacuzzi, sauna, hammam and massage room.

# FLOOR 0

- Living area :
  - Ethanol fireplace
  - Closed fitted kitchen
  - Dining area
  - TV lounge
  - Terrace
- Independent toilet : 1

- FLOOR 1
  - Master bedroom :
    - Balcony , Safe, Dressing , TV
    - 1 Double bed (200 x 200)
    - Ensuite bathroom : Bathtub, Shower, Hairdryer, Towel dryer, Single sink, Independent toilet
  - Double bedroom :
    - Balcony , Safe, Wardrobe, TV
    - 1 Double bed (200 x 200)
    - Ensuite bathroom : Bathtub, Hairdryer, Towel dryer, Single sink, Independent toilet
  - Double bedroom :
    - Balcony , Safe, Wardrobe, TV
    - Ensuite bathroom : Bathtub, Hairdryer, Towel dryer, Single sink, Independent toilet