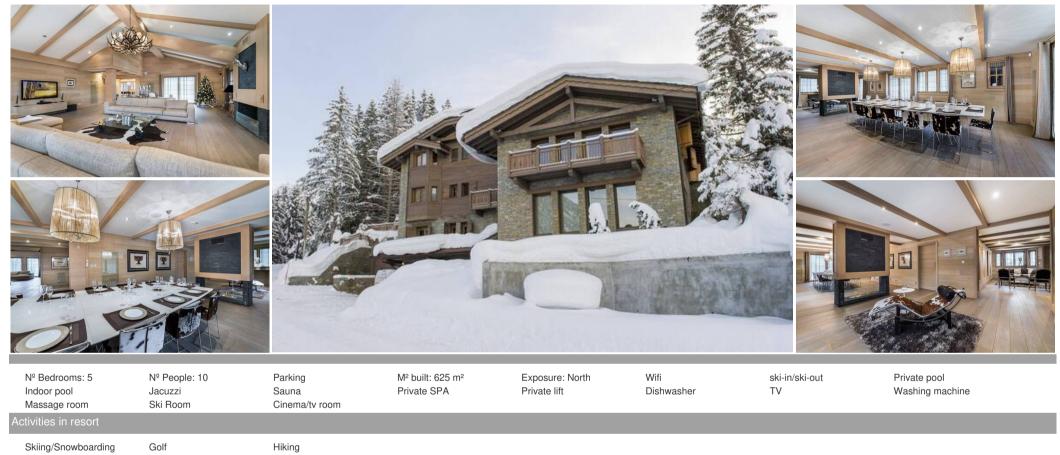

#### A luxury chalet with indoor pool for rent in Courchevel 1650 Moriond

Located in the Belvedere area, just a few minutes from the centre of Courchevel Moriond, the chalet enjoys a dream location on the slopes. This luxury ski in/ski out chalet is the best in Courchevel 1650 and has nothing to envy the prestigious chalets of Courchevel 1850.

Like its twin, the chalet offers a unique mountain experience. In a refined atmosphere, the decoration plays on the harmony of contemporary furniture with mountain codes. Glass surfaces or metal and cowhide seats revive the traditional alpine style. Here, space is the ultimate luxury. The large living area offers guests a lounge with fireplace, a dining room, a relaxation area and a library.

This prestigious chalet can accommodate ten guests in its five double bedrooms. The master bedroom on the top level has a bathroom, dressing room, study and balcony. The first level of the chalet is dedicated to relaxation and well-being. There is a superb indoor swimming pool with baroque influences. There is also a jacuzzi, sauna, hammam and massage room.