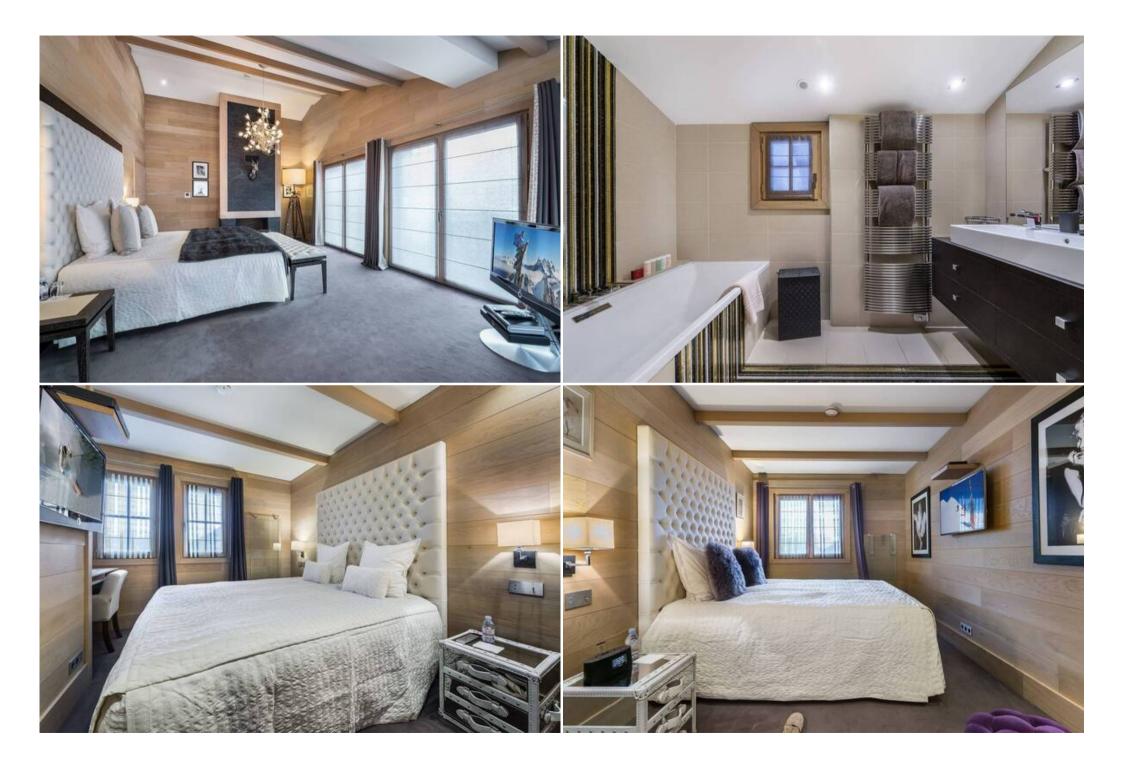

This prestigious chalet can accommodate ten guests in its five double bedrooms. The master bedroom on the top level has a bathroom, dressing room, study and balcony. The first level of the chalet is dedicated to relaxation and well-being. There is a superb indoor swimming pool with baroque influences. There is also a jacuzzi, sauna, hammam and massage room.

# FLOOR 0

- Living area :
  - Ethanol fireplace
  - Closed fitted kitchen
  - Dining area
  - TV lounge
  - Terrace
- Independent toilet : 1

- FLOOR 1
  - Master bedroom :
    - Balcony , Safe, Dressing , TV
    - 1 Double bed (200 x 200)
    - Ensuite bathroom : Bathtub, Shower, Hairdryer, Towel dryer, Single sink, Independent toilet
  - Double bedroom :
    - Balcony , Safe, Wardrobe, TV
    - 1 Double bed (200 x 200)
    - Ensuite bathroom : Bathtub, Hairdryer, Towel dryer, Single sink, Independent toilet
  - Double bedroom :
    - Balcony , Safe, Wardrobe, TV
    - Ensuite bathroom : Bathtub, Hairdryer, Towel dryer, Single sink, Independent toilet