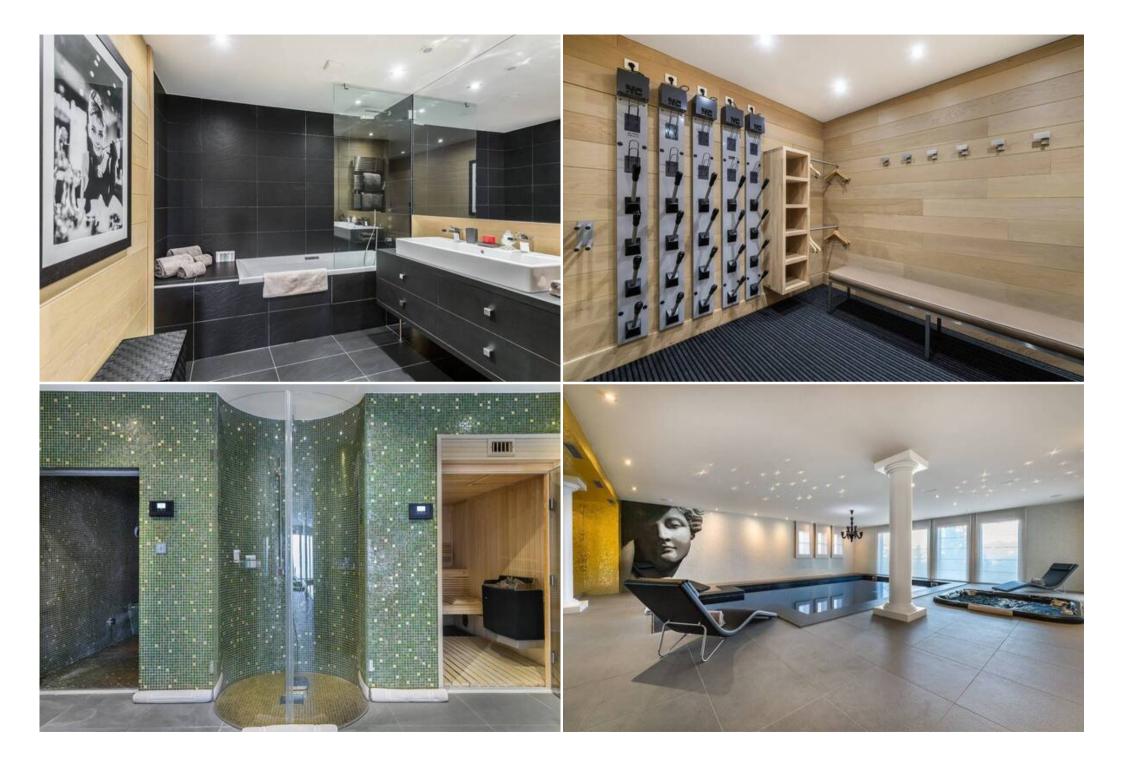

This prestigious chalet can accommodate ten guests in its five double bedrooms. The master bedroom on the top level has a bathroom, dressing room, study and balcony. The first level of the chalet is dedicated to relaxation and well-being. There is a superb indoor swimming pool with baroque influences. There is also a jacuzzi, sauna, hammam and massage room.

# FLOOR - 1

- Leisure areas :
  - Hammam
  - Indoor jacuzzi
  - Swimming pool
  - Massage room
  - Sauna
- Double bedroom :
  - Balcony , Safe, Wardrobe, TV
  - 1 Double bed (180 x 200)
- Double bedroom :
  - Balcony , Safe, Wardrobe, TV
  - 1 Double bed (180 x 200)
- Bathroom :
  - Bathroom 1 : Bathtub, Hairdryer, Towel dryer, Single sink, Toilet
- Other areas :
  - Ski room
  - Cloakroom
- Independent toilet : 1