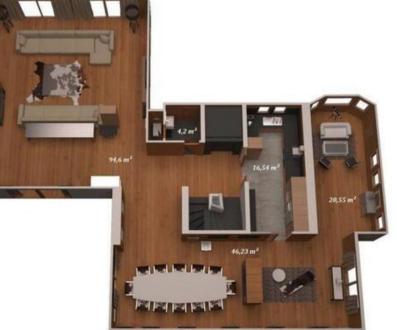

# FLOOR 0

- Living area :
  - Ethanol fireplace
  - Closed fitted kitchen
  - Dining area
  - TV lounge
  - Terrace
- Independent toilet : 1

- FLOOR 1
  - Master bedroom :
    - Balcony , Safe, Dressing , TV
    - 1 Double bed (200 x 200)
    - Ensuite bathroom : Bathtub, Shower, Hairdryer, Towel dryer, Single sink, Independent toilet
  - Double bedroom :
    - Balcony , Safe, Wardrobe, TV
    - 1 Double bed (200 x 200)
    - Ensuite bathroom : Bathtub, Hairdryer, Towel dryer, Single sink, Independent toilet
  - Double bedroom :
    - Balcony , Safe, Wardrobe, TV
    - Ensuite bathroom : Bathtub, Hairdryer, Towel dryer, Single sink, Independent toilet