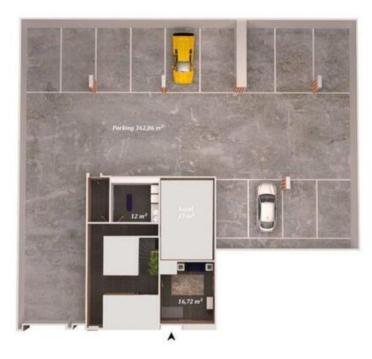

# LAYOUT

# FLOOR -2

- Other areas :
  - Garage

# EQUIPMENTS

Covered private parking space.