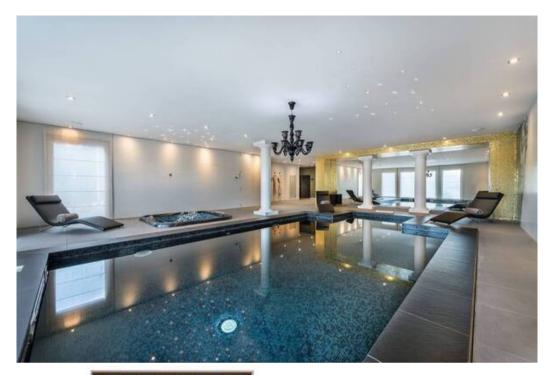

This prestigious chalet can accommodate ten guests in its five double bedrooms. The master bedroom on the top level has a bathroom, dressing room, study and balcony. The first level of the chalet is dedicated to relaxation and well-being. There is a superb indoor swimming pool with baroque influences. There is also a jacuzzi, sauna, hammam and massage room.

# FLOOR - 1

- Leisure areas :
  - Hammam
  - Indoor jacuzzi
  - Swimming pool
  - Massage room
  - Sauna
- Double bedroom :
  - Balcony , Safe, Wardrobe, TV
  - 1 Double bed (180 x 200)
- Double bedroom :
  - Balcony , Safe, Wardrobe, TV
  - 1 Double bed (180 x 200)
- Bathroom :
  - Bathroom 1 : Bathtub, Hairdryer, Towel dryer, Single sink, Toilet
- Other areas :
  - Ski room
  - Cloakroom
- Independent toilet : 1