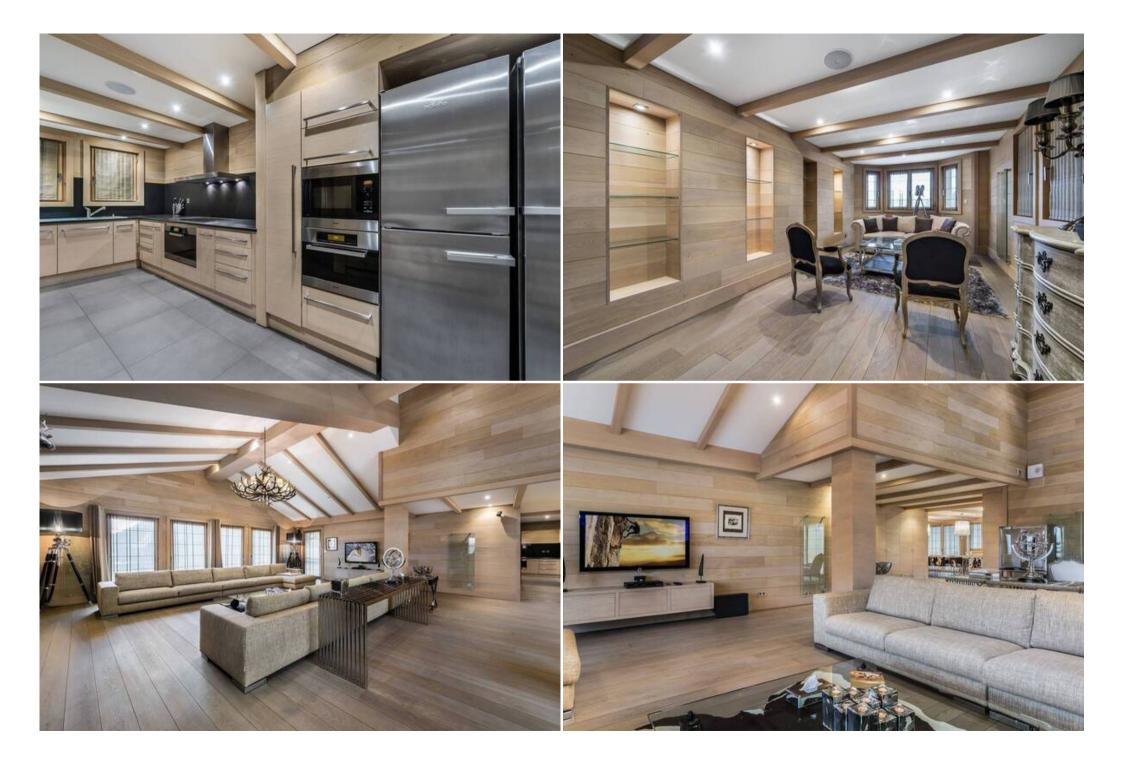

Like its twin, the chalet offers a unique mountain experience. In a refined atmosphere, the decoration plays on the harmony of contemporary furniture with mountain codes. Glass surfaces or metal and cowhide seats revive the traditional alpine style. Here, space is the ultimate luxury. The large living area offers guests a lounge with fireplace, a dining room, a relaxation area and a library.

# FLOOR 0

- Living area :
  - Ethanol fireplace
  - Closed fitted kitchen
  - Dining area
  - TV lounge
  - Terrace
- Independent toilet : 1

- FLOOR 1
  - Master bedroom :
    - Balcony , Safe, Dressing , TV
    - 1 Double bed (200 x 200)
    - Ensuite bathroom : Bathtub, Shower, Hairdryer, Towel dryer, Single sink, Independent toilet
  - Double bedroom :
    - Balcony , Safe, Wardrobe, TV
    - 1 Double bed (200 x 200)
    - Ensuite bathroom : Bathtub, Hairdryer, Towel dryer, Single sink, Independent toilet
  - Double bedroom :
    - Balcony , Safe, Wardrobe, TV
    - Ensuite bathroom : Bathtub, Hairdryer, Towel dryer, Single sink, Independent toilet