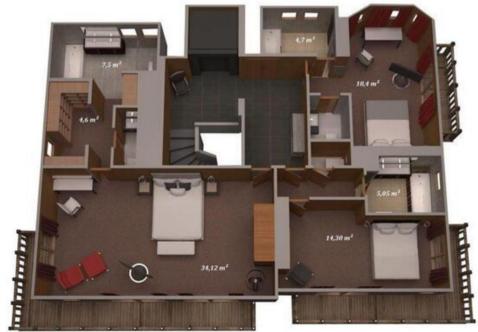

# LAYOUT

# FLOOR - 1

- Leisure areas :
  - Hammam
  - Indoor jacuzzi
  - Swimming pool
  - Massage room
  - Sauna
- Double bedroom :
  - Balcony , Safe, Wardrobe, TV
  - 1 Double bed (180 x 200)
- Double bedroom :
  - Balcony , Safe, Wardrobe, TV
  - 1 Double bed (180 x 200)
- Bathroom :
  - Bathroom 1 : Bathtub, Hairdryer, Towel dryer, Single sink, Toilet
- Other areas :
  - Ski room
  - Cloakroom
- Independent toilet : 1

# FLOOR 0

- Living area :
  - Ethanol fireplace
  - Closed fitted kitchen
  - Dining area
  - TV lounge
  - Terrace
- Independent toilet : 1

- FLOOR 1
  - Master bedroom :
    - Balcony , Safe, Dressing , TV
    - 1 Double bed (200 x 200)
    - Ensuite bathroom : Bathtub, Shower, Hairdryer, Towel dryer, Single sink, Independent toilet
  - Double bedroom :
    - Balcony , Safe, Wardrobe, TV
    - 1 Double bed (200 x 200)
    - Ensuite bathroom : Bathtub, Hairdryer, Towel dryer, Single sink, Independent toilet
  - Double bedroom :
    - Balcony , Safe, Wardrobe, TV
    - Ensuite bathroom : Bathtub, Hairdryer, Towel dryer, Single sink, Independent toilet