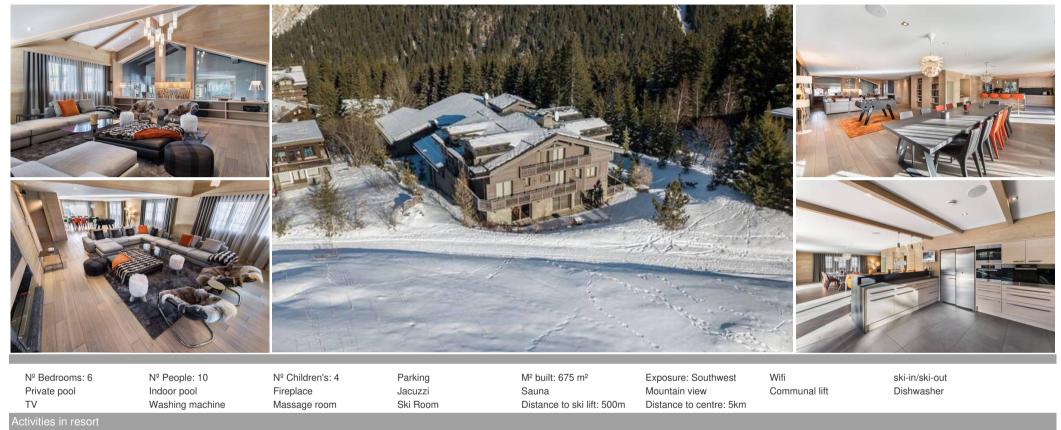

### Chalet in Courchevel 1650 Belvedere for rent

Cycling

Cross country skiing

Golf

Skiing/Snowboarding

The chalet, located in the Belvedere area, a few minutes from the centre of Courchevel Moriond, enjoys a dream location on the slopes. This luxury ski in/ski out chalet is the best in Courchevel 1650 and has nothing to envy to the mythical prestige chalets of Courchevel 1850.

Designed by Jeanne-Valérie Thura, a renowned Courchevel architect, the chalet has a contemporary feel. While noble materials dress the space, the furniture is modern and the decoration minimalist. Light wood, neutral tones, nothing should stand in the way of the snowy landscape that streams in through the windows.

Hiking

Mountain-Biking

Riding

With a surface area of 675m², this prestigious chalet easily accommodates 14 guests. It offers six en-suite bedrooms, including two master bedrooms with dressing rooms, private balconies and ethanol fireplaces.

One of the major assets of this chalet is its wellness area, which occupies a complete level. Guests can enjoy a beautiful indoor pool and jacuzzi, a luxury hammam and a massage room. Or work out on the state-of-the-art fitness equipment in the fitness room. There is also a children's playroom and a comfortable ski room to welcome you back from skiing. And let's not forget the very large garage which can accommodate up to ten cars.