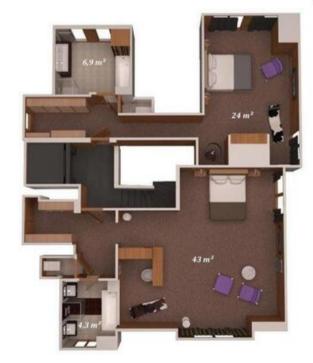

- Double bedroom:
  - Balcony , Safe, Dressing , TV
  - 1 Double bed (180 x 200)
  - Ensuite bathroom: Bathtub, Hairdryer, Towel dryer, Single sink, Independent toilet
- Double bedroom:
  - o Balcony, Safe, Wardrobe, TV
  - 1 Double bed (180 x 200)
  - Ensuite bathroom: Bathtub, Double sink, Hairdryer, Towel dryer, Independent toilet
- Double bedroom :
  - Wardrobe
  - 2 Bunk bed (one sleep) (90 x 190)
  - Ensuite bathroom : Bathtub, Hairdryer, Towel dryer, Single sink, Toilet
- Double bedroom:
  - Safe, Wardrobe, TV
  - 1 Double bed (200 x 200)
  - o Ensuite bathroom: Bathtub, Hairdryer, Towel dryer, Single sink, Independent toilet

### FLOOR 2

- Master bedroom :
  - o Balcony, Safe, Dressing, TV
  - 1 Double bed (200 x 200)
  - Ensuite bathroom: Bathtub, Double sink, Shower, Hairdryer, Towel dryer, Independent toilet
- Master bedroom :
  - Balcony , Safe, Wardrobe, TV
  - 1 Double bed (200 x 200)
  - o Ensuite bathroom: Bathtub, Hairdryer, Towel dryer, Single sink, Independent toilet