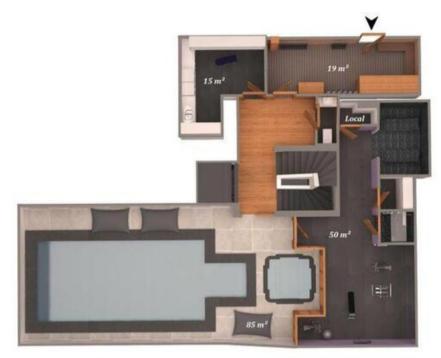

LAYOUT

FLOOR -2

Other areas:

Garage

# FLOOR -1

- Leisure areas: This all floor is dedicated to wellness: swimming pool, jacuzzi, steam room and fitness room will delight the occupants of the chalet 'Licorne'.
  - Hammam
  - Indoor jacuzzi
  - Swimming pool
  - Fitness room
  - Massage room
- Other areas :
  - Laundry room
  - Ski room
- Independent toilet: 1