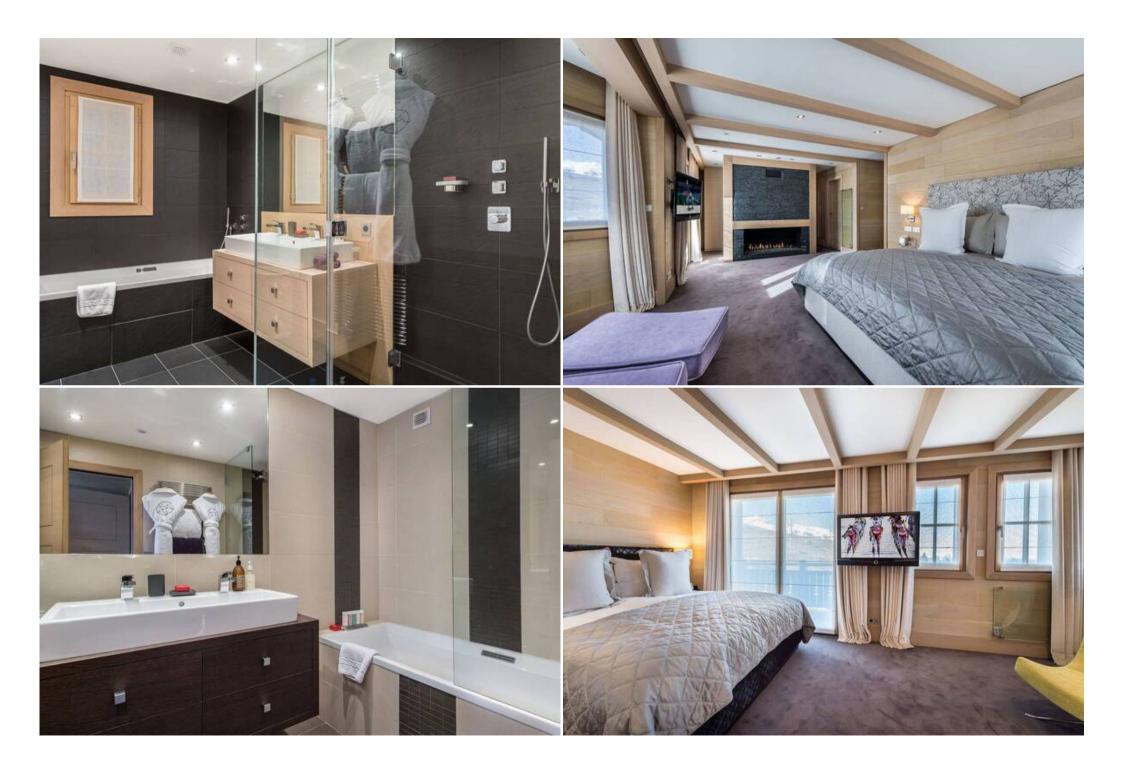

- Double bedroom:
  - Balcony , Safe, Dressing , TV
  - 1 Double bed (180 x 200)
  - Ensuite bathroom: Bathtub, Hairdryer, Towel dryer, Single sink, Independent toilet
- Double bedroom:
  - o Balcony, Safe, Wardrobe, TV
  - 1 Double bed (180 x 200)
  - Ensuite bathroom: Bathtub, Double sink, Hairdryer, Towel dryer, Independent toilet
- Double bedroom :
  - Wardrobe
  - 2 Bunk bed (one sleep) (90 x 190)
  - Ensuite bathroom : Bathtub, Hairdryer, Towel dryer, Single sink, Toilet
- Double bedroom:
  - Safe, Wardrobe, TV
  - 1 Double bed (200 x 200)
  - o Ensuite bathroom: Bathtub, Hairdryer, Towel dryer, Single sink, Independent toilet

### FLOOR 2

- Master bedroom :
  - o Balcony, Safe, Dressing, TV
  - 1 Double bed (200 x 200)
  - Ensuite bathroom: Bathtub, Double sink, Shower, Hairdryer, Towel dryer, Independent toilet
- Master bedroom :
  - Balcony , Safe, Wardrobe, TV
  - 1 Double bed (200 x 200)
  - o Ensuite bathroom: Bathtub, Hairdryer, Towel dryer, Single sink, Independent toilet