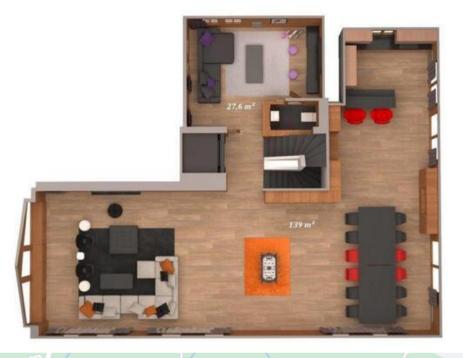

### FLOOR 0

- Leisure areas :
  - Foosball
- Living area :
  - Ethanol fireplace
  - Open kitchen
  - Professional kitchen
  - Dining room
  - Living room
  - TV lounge
  - Terrace
- Independent toilet: 1