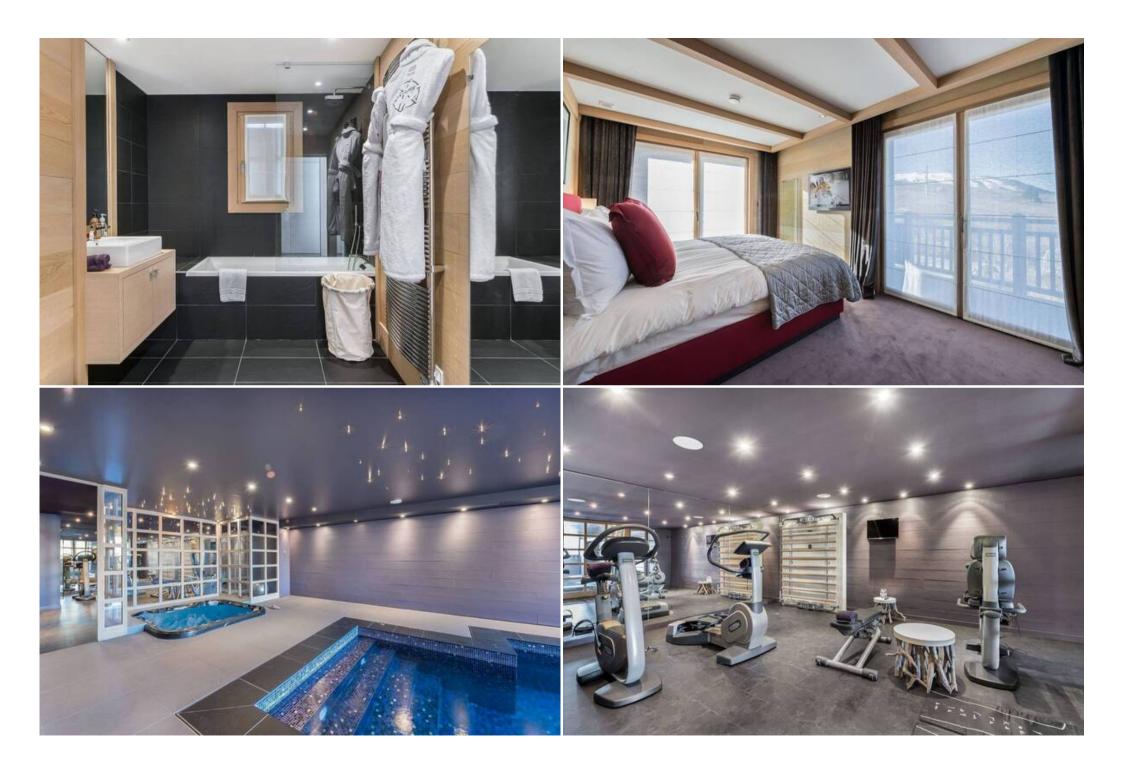

One of the major assets of this chalet is its wellness area, which occupies a complete level. Guests can enjoy a beautiful indoor pool and jacuzzi, a luxury hammam and a massage room. Or work out on the state-of-the-art fitness equipment in the fitness room. There is also a children's playroom and a comfortable ski room to welcome you back from skiing. And let's not forget the very large garage which can accommodate up to ten cars.

# FLOOR -1

- Leisure areas: This all floor is dedicated to wellness: swimming pool, jacuzzi, steam room and fitness room will delight the occupants of the chalet 'Licorne'.
  - Hammam
  - Indoor jacuzzi
  - Swimming pool
  - Fitness room
  - Massage room
- Other areas :
  - Laundry room
  - Ski room
- Independent toilet: 1