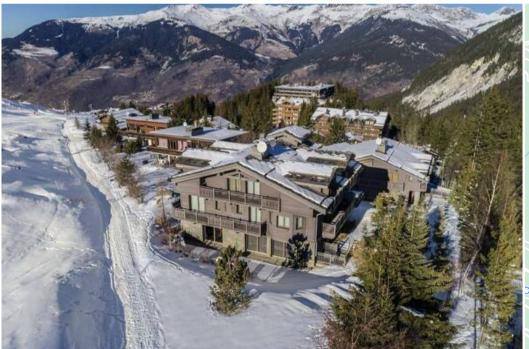

# Chalet in Courchevel 1650 Belvedere for rent. Luxury ski in

France, Courchevel, Courchevel 1650, Le Belvédère

chalet - REF: TGS-A2710

### Chalet in Courchevel 1650 Belvedere for rent

Cycling

Cross country skiing

Golf

Skiing/Snowboarding

The chalet, located in the Belvedere area, a few minutes from the centre of Courchevel Moriond, enjoys a dream location on the slopes. This luxury ski in/ski out chalet is the best in Courchevel 1650 and has nothing to envy to the mythical prestige chalets of Courchevel 1850.