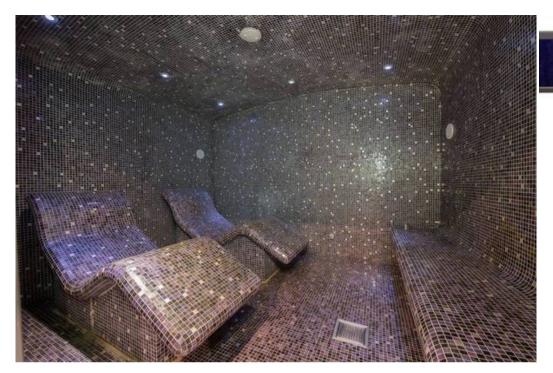

One of the major assets of this chalet is its wellness area, which occupies a complete level. Guests can enjoy a beautiful indoor pool and jacuzzi, a luxury hammam and a massage room. Or work out on the state-of-the-art fitness equipment in the fitness room. There is also a children's playroom and a comfortable ski room to welcome you back from skiing. And let's not forget the very large garage which can accommodate up to ten cars.

# FLOOR -1

- Leisure areas: This all floor is dedicated to wellness: swimming pool, jacuzzi, steam room and fitness room will delight the occupants of the chalet 'Licorne'.
  - Hammam
  - Indoor jacuzzi
  - Swimming pool
  - Fitness room
  - Massage room
- Other areas :
  - Laundry room
  - Ski room
- Independent toilet: 1