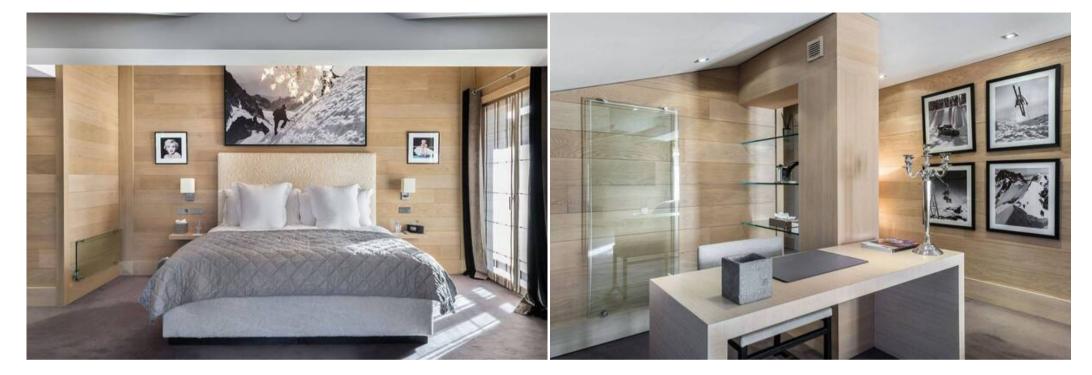

- Double bedroom:
  - Balcony , Safe, Dressing , TV
  - 1 Double bed (180 x 200)
  - Ensuite bathroom: Bathtub, Hairdryer, Towel dryer, Single sink, Independent toilet
- Double bedroom:
  - o Balcony, Safe, Wardrobe, TV
  - 1 Double bed (180 x 200)
  - Ensuite bathroom: Bathtub, Double sink, Hairdryer, Towel dryer, Independent toilet
- Double bedroom :
  - Wardrobe
  - 2 Bunk bed (one sleep) (90 x 190)
  - Ensuite bathroom : Bathtub, Hairdryer, Towel dryer, Single sink, Toilet
- Double bedroom:
  - Safe, Wardrobe, TV
  - 1 Double bed (200 x 200)
  - o Ensuite bathroom: Bathtub, Hairdryer, Towel dryer, Single sink, Independent toilet

### FLOOR 2

- Master bedroom :
  - o Balcony, Safe, Dressing, TV
  - 1 Double bed (200 x 200)
  - Ensuite bathroom: Bathtub, Double sink, Shower, Hairdryer, Towel dryer, Independent toilet
- Master bedroom :
  - Balcony , Safe, Wardrobe, TV
  - 1 Double bed (200 x 200)
  - o Ensuite bathroom: Bathtub, Hairdryer, Towel dryer, Single sink, Independent toilet