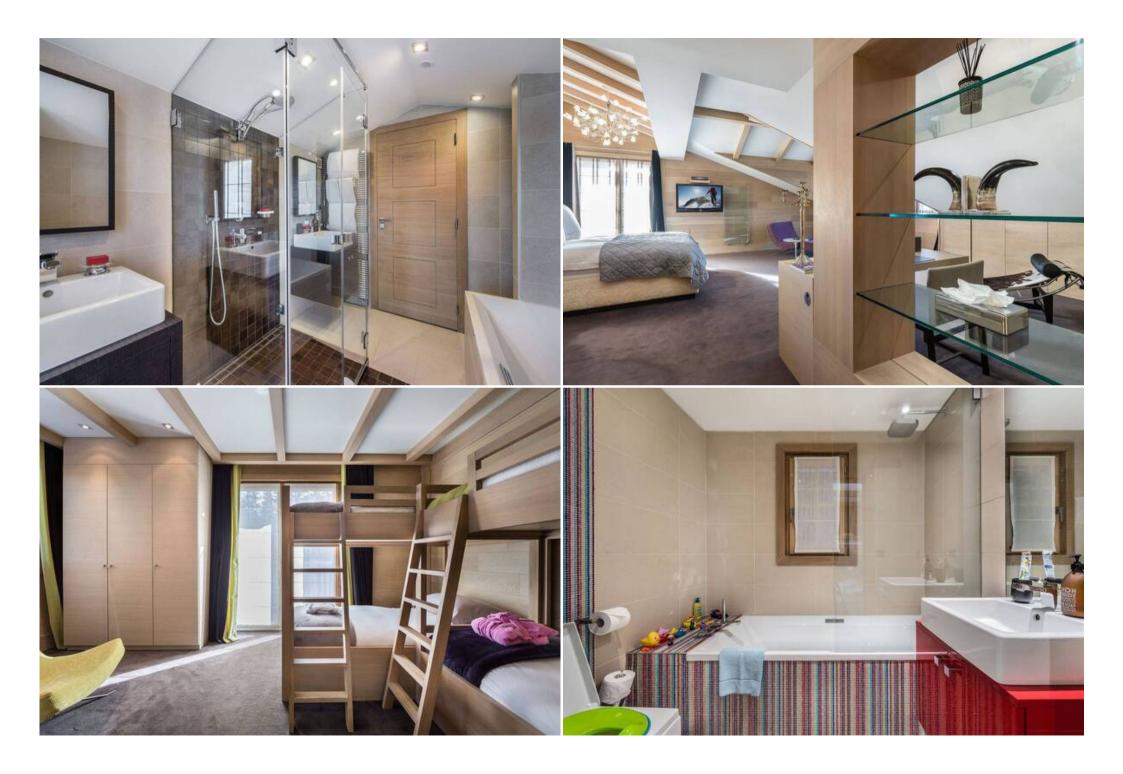

- Double bedroom:
  - Balcony , Safe, Dressing , TV
  - 1 Double bed (180 x 200)
  - Ensuite bathroom: Bathtub, Hairdryer, Towel dryer, Single sink, Independent toilet
- Double bedroom:
  - o Balcony, Safe, Wardrobe, TV
  - 1 Double bed (180 x 200)
  - Ensuite bathroom: Bathtub, Double sink, Hairdryer, Towel dryer, Independent toilet
- Double bedroom :
  - Wardrobe
  - 2 Bunk bed (one sleep) (90 x 190)
  - Ensuite bathroom : Bathtub, Hairdryer, Towel dryer, Single sink, Toilet
- Double bedroom:
  - Safe, Wardrobe, TV
  - 1 Double bed (200 x 200)
  - o Ensuite bathroom: Bathtub, Hairdryer, Towel dryer, Single sink, Independent toilet

### FLOOR 2

- Master bedroom :
  - o Balcony, Safe, Dressing, TV
  - 1 Double bed (200 x 200)
  - Ensuite bathroom: Bathtub, Double sink, Shower, Hairdryer, Towel dryer, Independent toilet
- Master bedroom :
  - Balcony , Safe, Wardrobe, TV
  - 1 Double bed (200 x 200)
  - o Ensuite bathroom: Bathtub, Hairdryer, Towel dryer, Single sink, Independent toilet