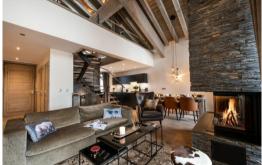

#### Luxury Ski Chalet in La Tania, Courchevel with Jacuzzi and Mountain Views

Experience the ultimate ski getaway in this luxurious chalet, perfectly located in La Tania, Courchevel, offering direct access to the slopes and stunning mountain views.

This spacious chalet, ideal for groups and families, features four en-suite bedrooms, a cozy living area with a fireplace, a fully equipped kitchen, and a large balcony with a jacuzzi. Enjoy convenient amenities like parking, a ski locker, and Wi-Fi.

#### Features:

- Ski-in/ski-out access
- · Jacuzzi on the balcony
- Fireplace
- Fully equipped kitchen
- 4 en-suite bedrooms

- Mountain views
- Private parking
- Ski locker
- Wi-Fi