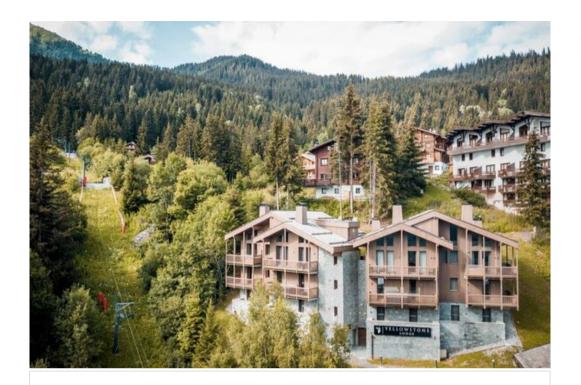

# Chalet for rent in La Tania, Courchevel with 174 sqm,

France, La Tania

chalet - REF: TGS-A2722

| № Bedrooms: 4<br>Fireplace    | Nº Bathrooms: 4<br>Jacuzzi | Nº People: 10<br>Dishwasher | Parking<br>TV | M² built: 174 m²<br>Washing machine | Nº Floors: 4<br>Ski Room | Wifi<br>Distance to centre: central | ski-in/ski-out |
|-------------------------------|----------------------------|-----------------------------|---------------|-------------------------------------|--------------------------|-------------------------------------|----------------|
| Activities in resort          |                            |                             |               |                                     |                          |                                     |                |
| Skiing/Snowboarding<br>Tennis | Cycling                    | Cross country skiing        | Golf          | Hiking                              | Mountain-Biking          | Riding                              | Sailing        |

#### Luxury Ski Chalet in La Tania, Courchevel with Jacuzzi and Mountain Views

Experience the ultimate ski getaway in this luxurious chalet, perfectly located in La Tania, Courchevel, offering direct access to the slopes and stunning mountain views.

This spacious chalet, ideal for groups and families, features four en-suite bedrooms, a cozy living area with a fireplace, a fully equipped kitchen, and a large balcony with a jacuzzi. Enjoy convenient amenities like parking, a ski locker, and Wi-Fi.