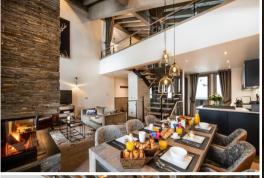

This spacious chalet, ideal for groups and families, features four en-suite bedrooms, a cozy living area with a fireplace, a fully equipped kitchen, and a large balcony with a jacuzzi. Enjoy convenient amenities like parking, a ski locker, and Wi-Fi.

#### Features:

- Ski-in/ski-out access
- · Jacuzzi on the balcony
- Fireplace
- Fully equipped kitchen
- 4 en-suite bedrooms

- Mountain views
- Private parking
- Ski locker
- Wi-Fi