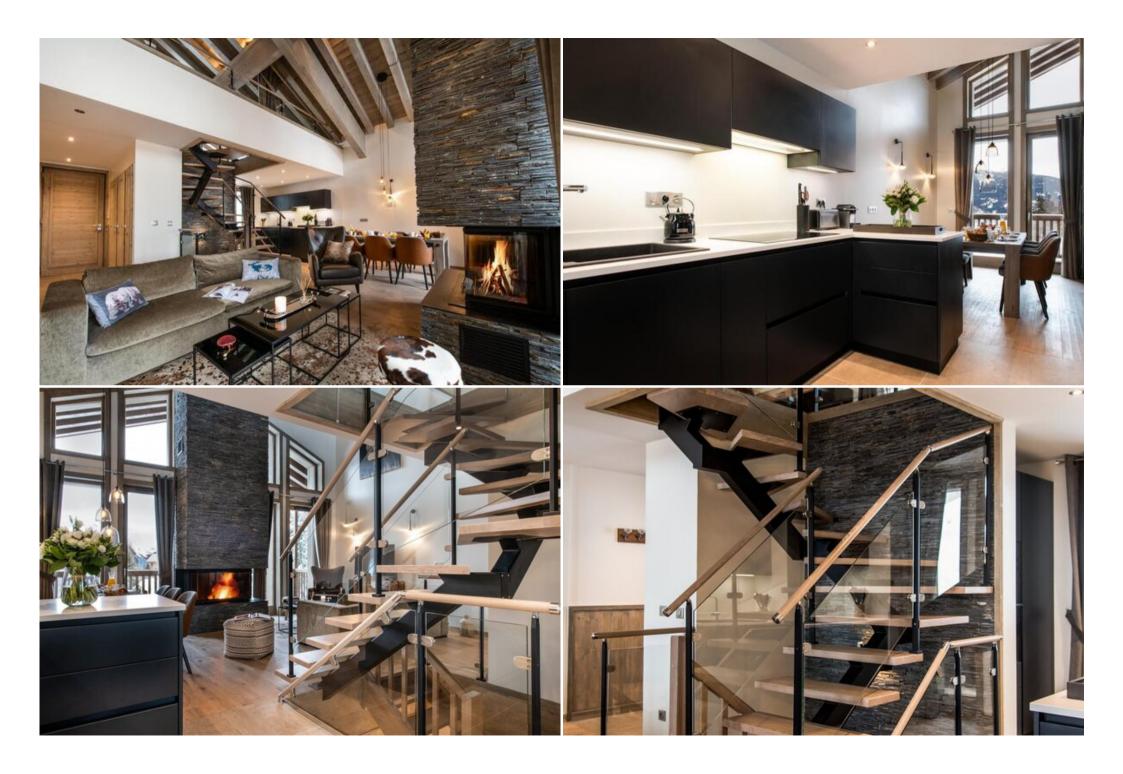

This spacious chalet, ideal for groups and families, features four en-suite bedrooms, a cozy living area with a fireplace, a fully equipped kitchen, and a large balcony with a jacuzzi. Enjoy convenient amenities like parking, a ski locker, and Wi-Fi.

#### Features:

- Ski-in/ski-out access
- · Jacuzzi on the balcony
- Fireplace
- Fully equipped kitchen
- 4 en-suite bedrooms

- Mountain views
- Private parking
- Ski locker
- Wi-Fi