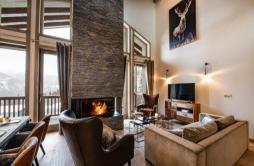

This spacious chalet, ideal for groups and families, features four en-suite bedrooms, a cozy living area with a fireplace, a fully equipped kitchen, and a large balcony with a jacuzzi. Enjoy convenient amenities like parking, a ski locker, and Wi-Fi.

#### Features:

- Ski-in/ski-out access
- · Jacuzzi on the balcony
- Fireplace
- Fully equipped kitchen
- 4 en-suite bedrooms

- Mountain views
- Private parking
- Ski locker
- Wi-Fi