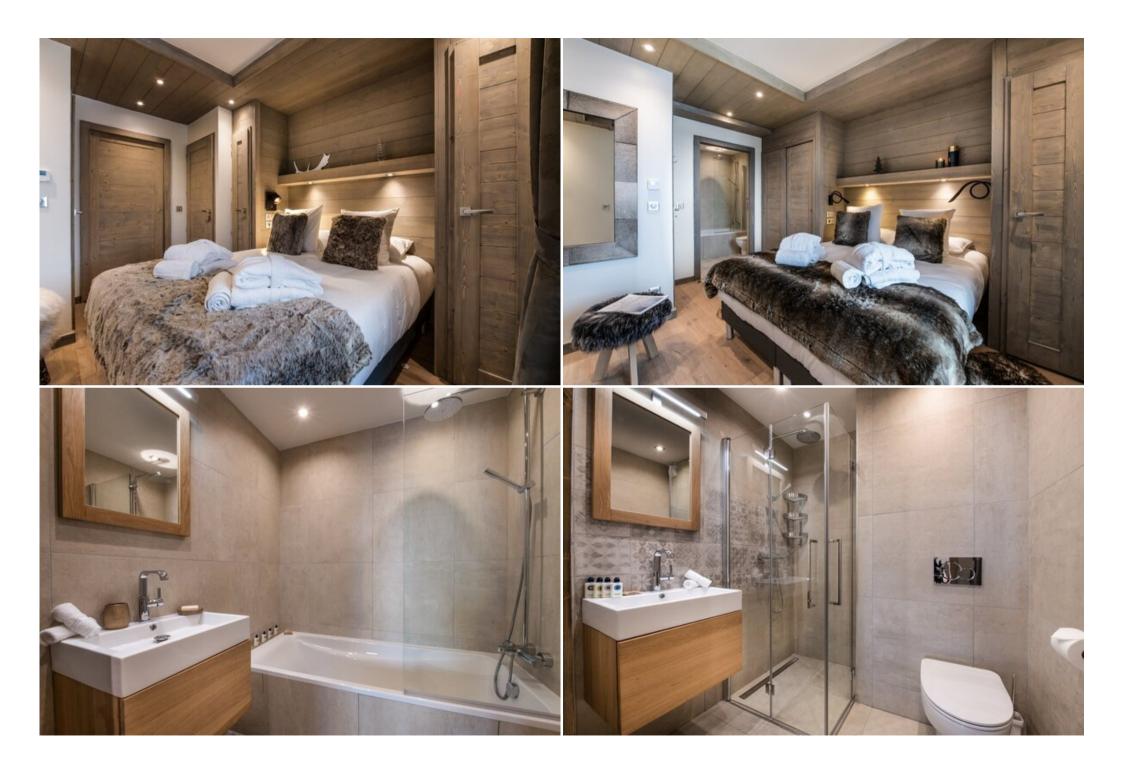

This spacious chalet, ideal for groups and families, features four en-suite bedrooms, a cozy living area with a fireplace, a fully equipped kitchen, and a large balcony with a jacuzzi. Enjoy convenient amenities like parking, a ski locker, and Wi-Fi.

#### Features:

- Ski-in/ski-out access
- · Jacuzzi on the balcony
- Fireplace
- Fully equipped kitchen
- 4 en-suite bedrooms

- Mountain views
- Private parking
- Ski locker
- Wi-Fi