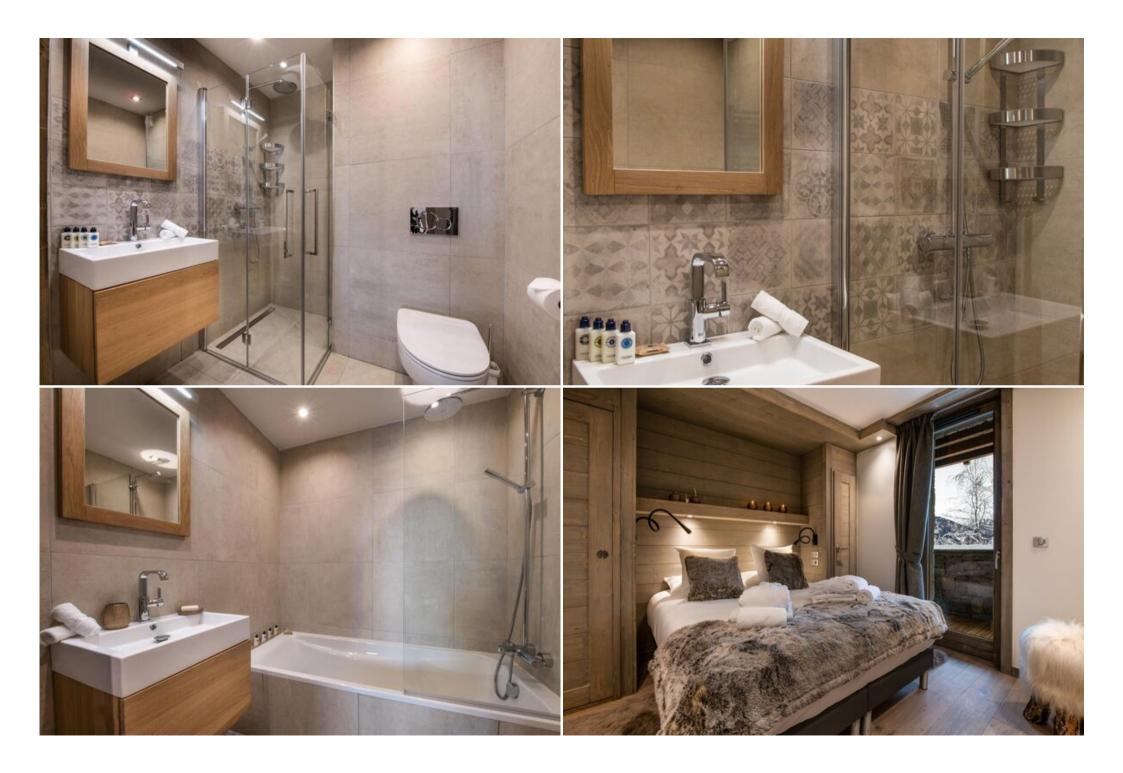

This spacious chalet, ideal for groups and families, features four en-suite bedrooms, a cozy living area with a fireplace, a fully equipped kitchen, and a large balcony with a jacuzzi. Enjoy convenient amenities like parking, a ski locker, and Wi-Fi.

#### Features:

- Ski-in/ski-out access
- · Jacuzzi on the balcony
- Fireplace
- Fully equipped kitchen
- 4 en-suite bedrooms

- Mountain views
- Private parking
- Ski locker
- Wi-Fi