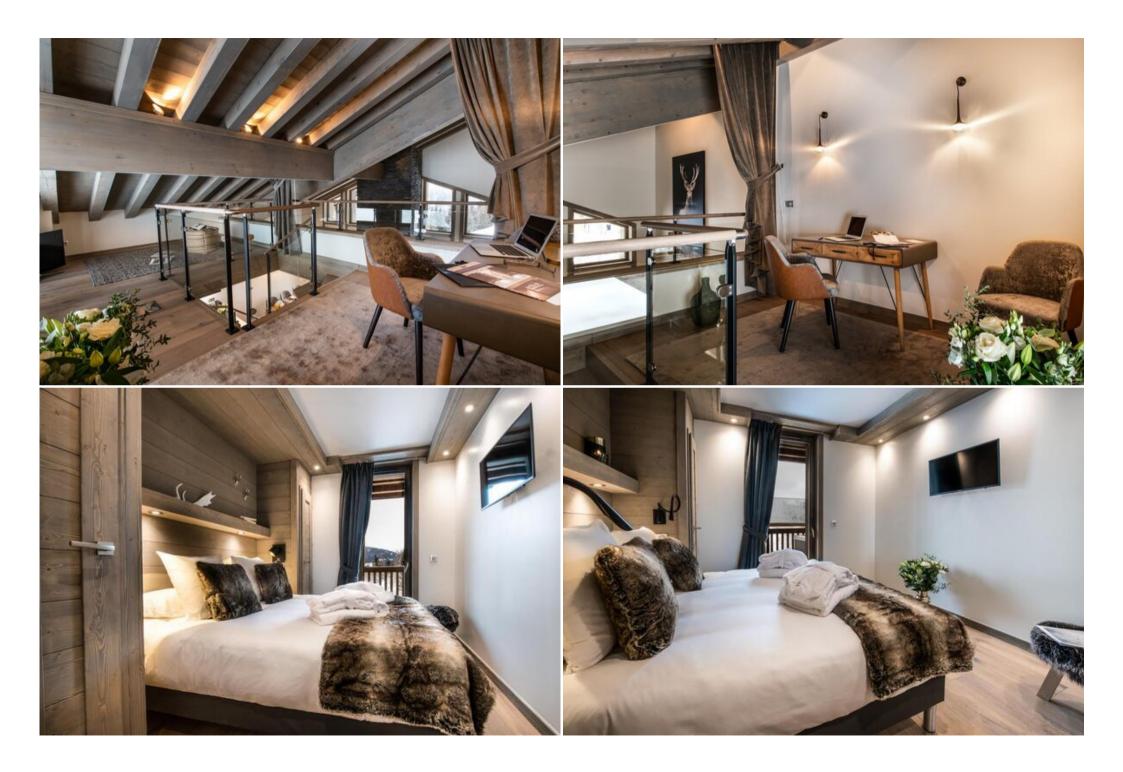

This spacious chalet, ideal for groups and families, features four en-suite bedrooms, a cozy living area with a fireplace, a fully equipped kitchen, and a large balcony with a jacuzzi. Enjoy convenient amenities like parking, a ski locker, and Wi-Fi.

#### Features:

- Ski-in/ski-out access
- · Jacuzzi on the balcony
- Fireplace
- Fully equipped kitchen
- 4 en-suite bedrooms

- Mountain views
- Private parking
- Ski locker
- Wi-Fi