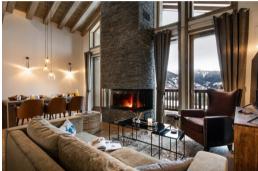

#### Luxury Ski Chalet in La Tania, Courchevel with Jacuzzi and Mountain Views

Experience the ultimate ski getaway in this luxurious chalet, perfectly located in La Tania, Courchevel, offering direct access to the slopes and stunning mountain views.

This spacious chalet, ideal for groups and families, features four en-suite bedrooms, a cozy living area with a fireplace, a fully equipped kitchen, and a large balcony with a jacuzzi. Enjoy convenient amenities like parking, a ski locker, and Wi-Fi.

#### Features:

- Ski-in/ski-out access
- · Jacuzzi on the balcony
- Fireplace
- Fully equipped kitchen
- 4 en-suite bedrooms

- Mountain views
- Private parking
- Ski locker
- Wi-Fi