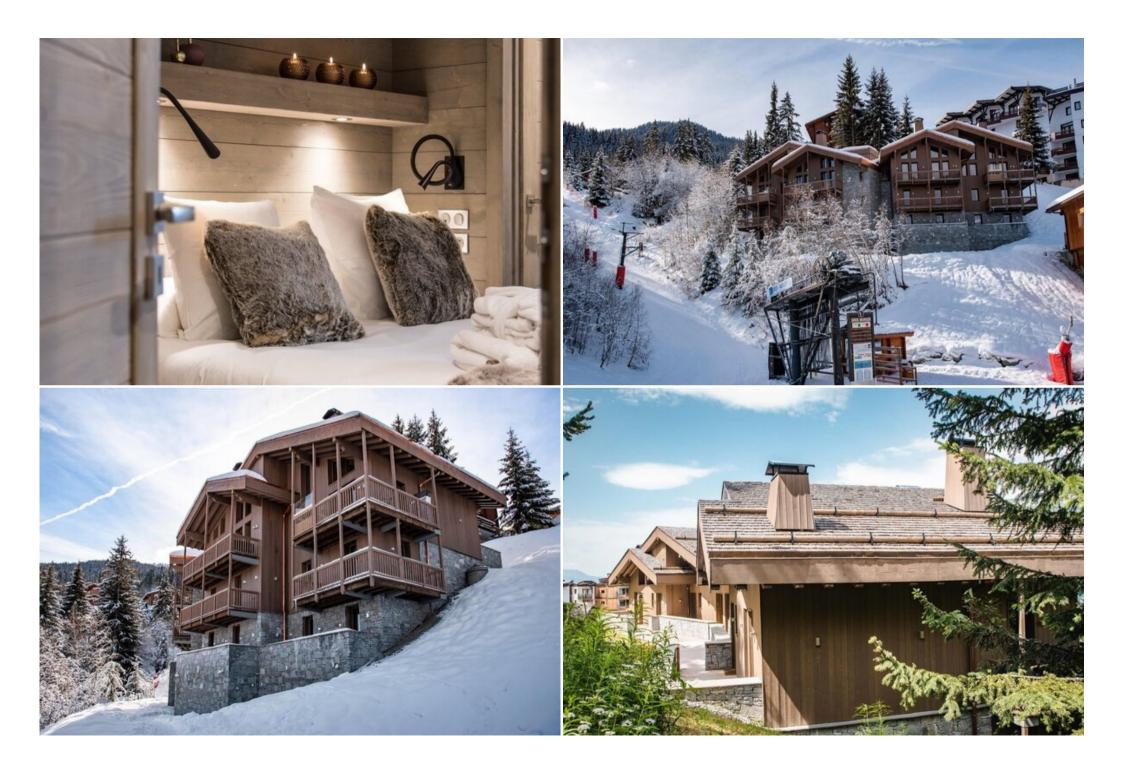

#### Luxury Ski Chalet in La Tania, Courchevel with Jacuzzi and Mountain Views

Experience the ultimate ski getaway in this luxurious chalet, perfectly located in La Tania, Courchevel, offering direct access to the slopes and stunning mountain views.

#### Features:

- Ski-in/ski-out access
- · Jacuzzi on the balcony
- Fireplace
- Fully equipped kitchen
- 4 en-suite bedrooms

- Mountain views
- Private parking
- Ski locker
- Wi-Fi

### Location:

- Direct access to ski slopes
- Close to shops and amenities