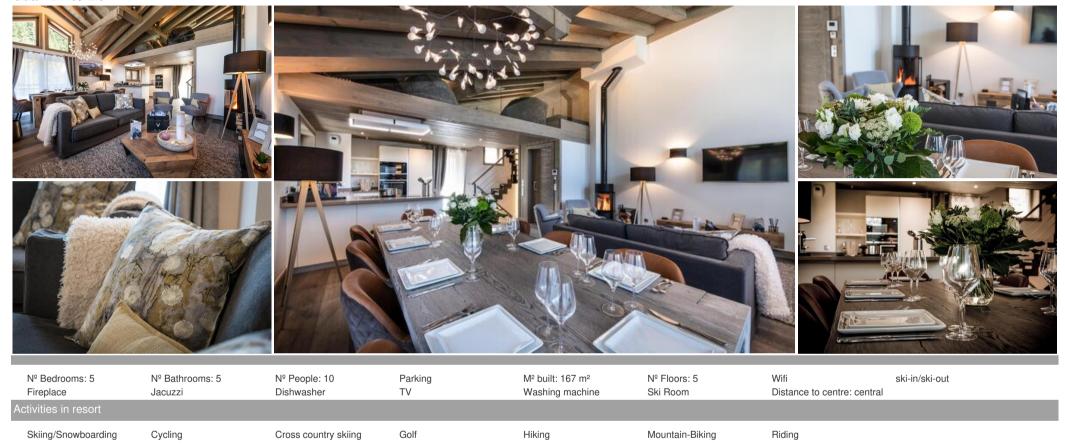

## The chalet, located on the Residence for rent

France, Courchevel, Courchevel 1650

chalet - REF: TGS-A2734

The chalet, located on the Residence for rent, with a surface area of 167 sqm, is perfect to welcome up to 10 people with a maximum of 8 adults.

This chalet on 5 levels has four bedrooms with a double bed, a bedroom cabin with a bunk bed, ideal for kids and five bathrooms. The large living room with a TV and a wood burner has also a dining area and a fully equipped kitchen. You will also appreciate the large terrace offering a beautiful view over the mountains and the balcony furnished with a hot tub. You will find a mezzanine with a TV corner and a reading corner.

During your holidays, you can benefit from two parking spaces in the private car park and Wi-Fi access.