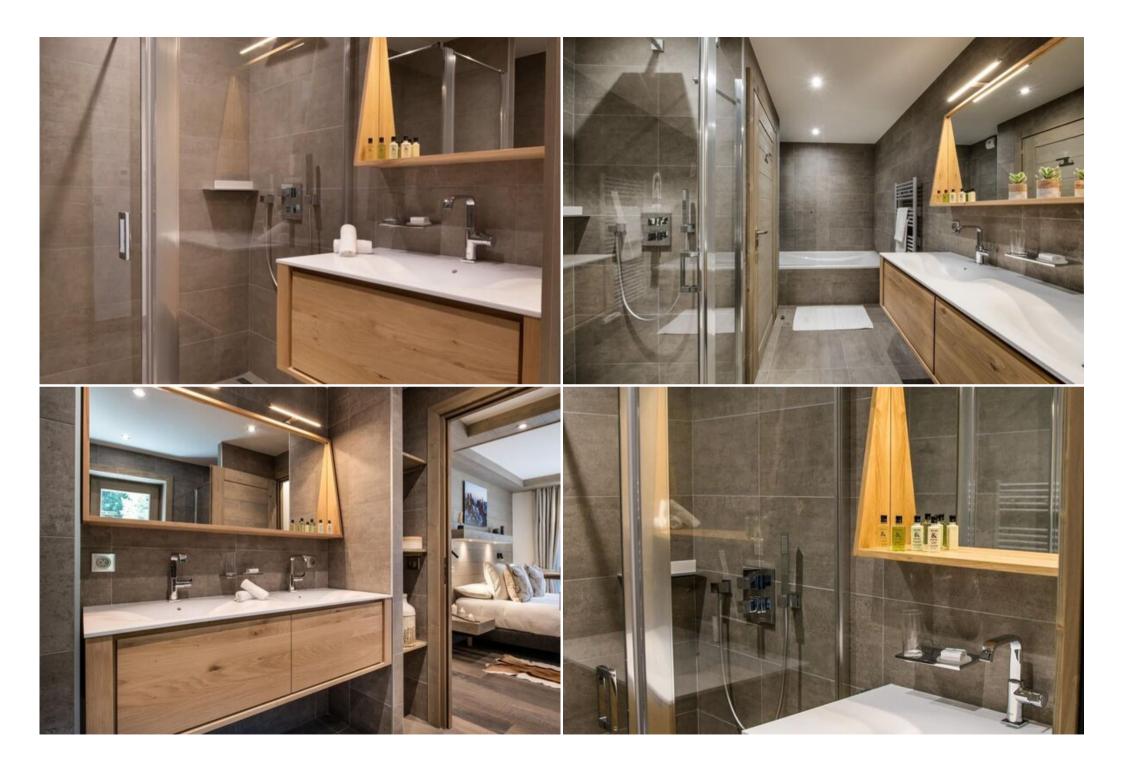

This chalet on 5 levels has four bedrooms with a double bed, a bedroom cabin with a bunk bed, ideal for kids and five bathrooms. The large living room with a TV and a wood burner has also a dining area and a fully equipped kitchen. You will also appreciate the large terrace offering a beautiful view over the mountains and the balcony furnished with a hot tub. You will find a mezzanine with a TV corner and a reading corner.