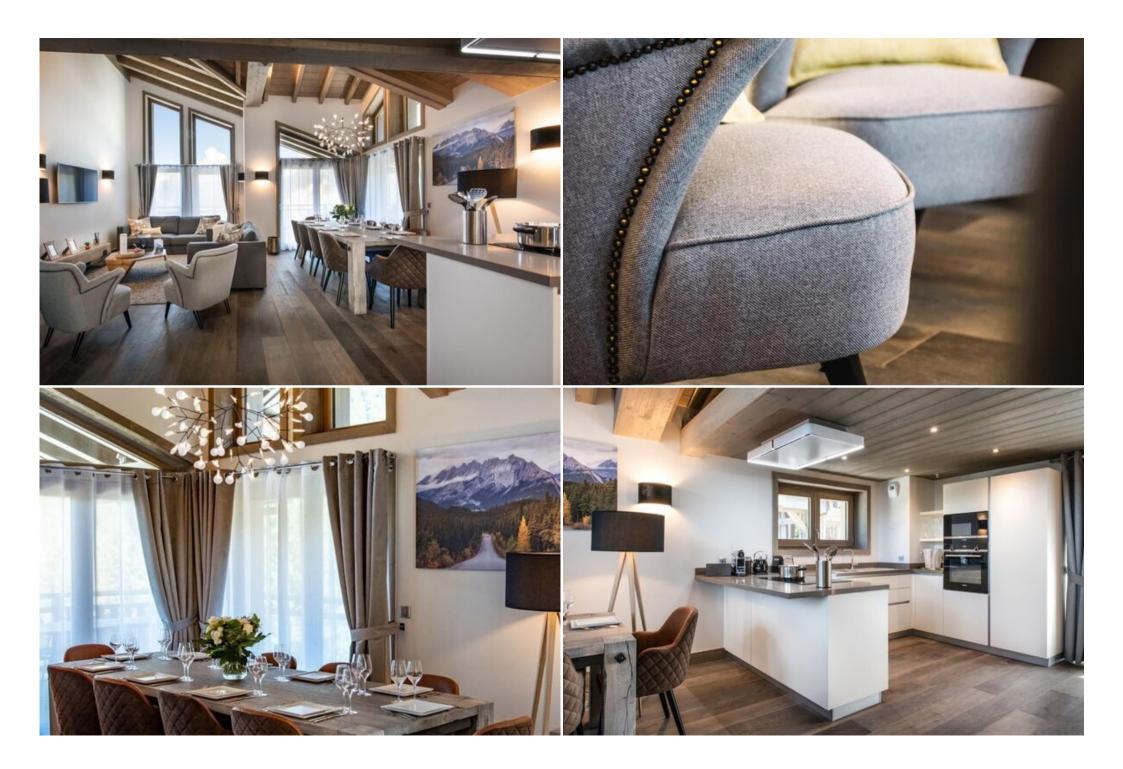

This chalet on 5 levels has four bedrooms with a double bed, a bedroom cabin with a bunk bed, ideal for kids and five bathrooms. The large living room with a TV and a wood burner has also a dining area and a fully equipped kitchen. You will also appreciate the large terrace offering a beautiful view over the mountains and the balcony furnished with a hot tub. You will find a mezzanine with a TV corner and a reading corner.