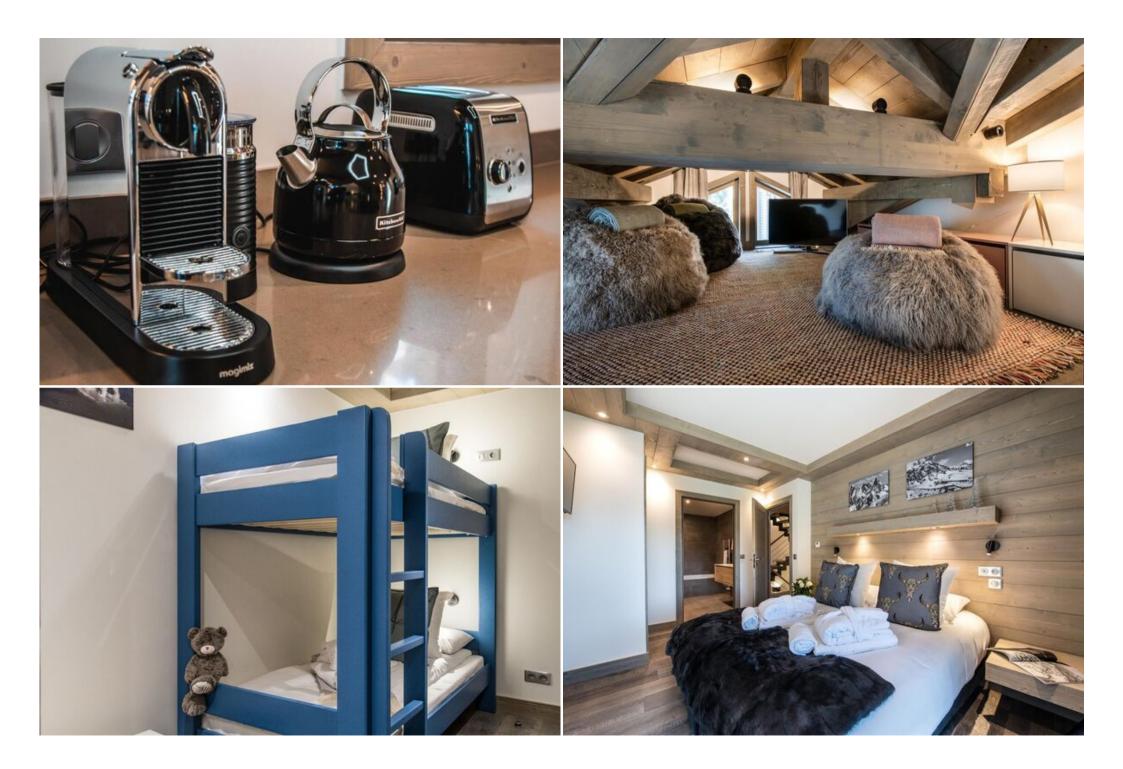

This chalet on 5 levels has four bedrooms with a double bed, a bedroom cabin with a bunk bed, ideal for kids and five bathrooms. The large living room with a TV and a wood burner has also a dining area and a fully equipped kitchen. You will also appreciate the large terrace offering a beautiful view over the mountains and the balcony furnished with a hot tub. You will find a mezzanine with a TV corner and a reading corner.