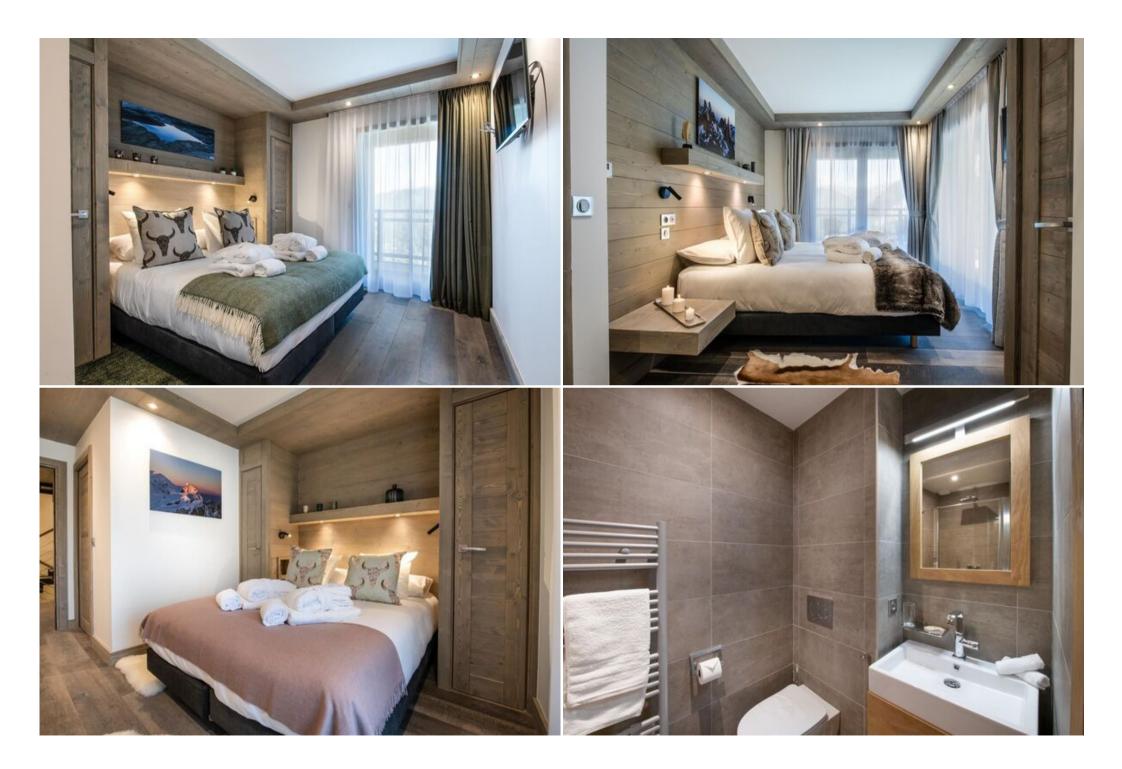

This chalet on 5 levels has four bedrooms with a double bed, a bedroom cabin with a bunk bed, ideal for kids and five bathrooms. The large living room with a TV and a wood burner has also a dining area and a fully equipped kitchen. You will also appreciate the large terrace offering a beautiful view over the mountains and the balcony furnished with a hot tub. You will find a mezzanine with a TV corner and a reading corner.