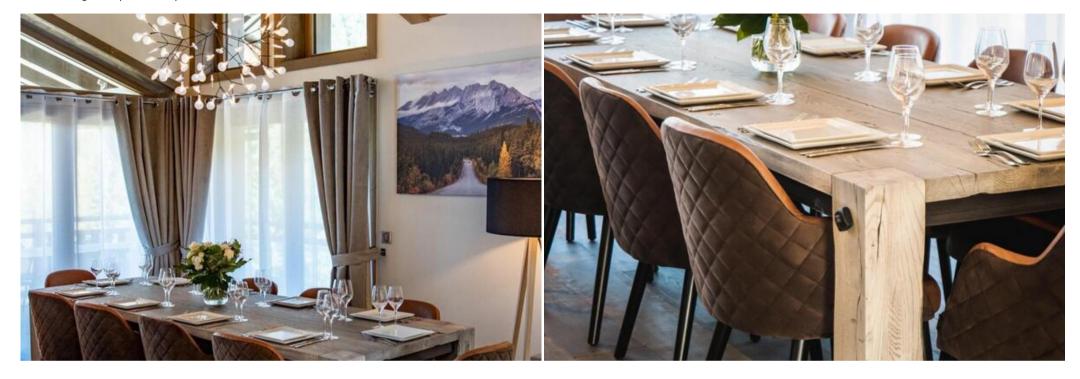

This chalet on 5 levels has four bedrooms with a double bed, a bedroom cabin with a bunk bed, ideal for kids and five bathrooms. The large living room with a TV and a wood burner has also a dining area and a fully equipped kitchen. You will also appreciate the large terrace offering a beautiful view over the mountains and the balcony furnished with a hot tub. You will find a mezzanine with a TV corner and a reading corner.