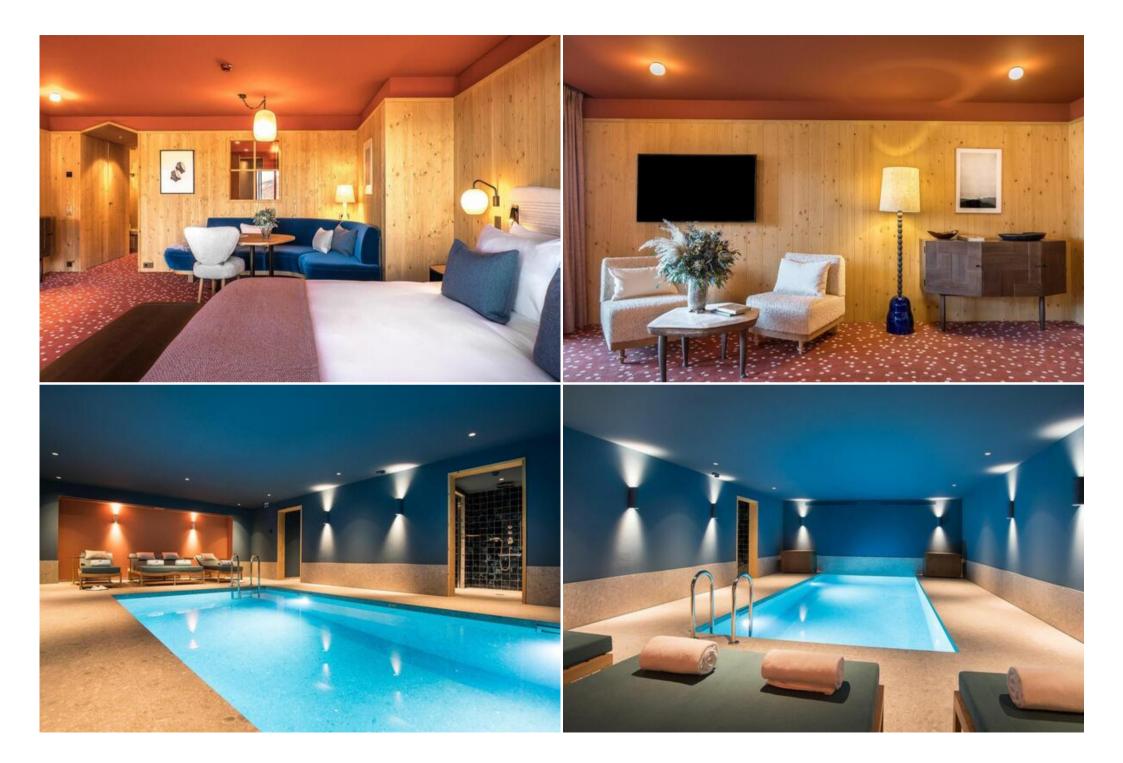

After a nice day of skiing, you will be able to take full advantage of the relaxation area by taking a dip in the swimming pool or enjoying a pleasant massage.

LAYOUT

FLOOR 2

- Living area :
  - Fireplace
  - Fully fitted kitchen
  - Dining area
  - Dining room

#### FLOOR 1

- Deluxe master bedroom :
  - Balcony with mountain views, Safe, Sofa area, Chair, Mini bar , Wardrobe
  - 1 Double bed separable (220 x 200)
  - Ensuite bathroom : Bathtub, Double sink , Shower, Hairdryer, Towel dryer, Independent toilet
- Deluxe master bedroom :
  - $\circ\;$  Balcony with mountain views, Safe, Sofa area, Chair, Mini bar , Wardrobe
  - 1 Double bed separable (220 x 200)
  - Ensuite bathroom : Bathtub, Double sink , Shower, Hairdryer, Towel dryer, Independent toilet

#### FLOOR 0

- Deluxe master bedroom :
  - Safe, Sofa area, Chair, Mini bar , Wardrobe, Terrace
  - 1 Double bed separable (220 x 200)
  - Ensuite bathroom : Bathtub
- Deluxe master bedroom :
  - Safe, Sofa area, Chair, Mini bar , Wardrobe, Terrace
  - 1 Double bed separable (220 x 200)
  - Ensuite bathroom : Bathtub, Double shower, Shower, Hairdryer, Towel dryer, Independent toilet
- Other areas :
  - Ski room

#### Leisure areas :

- Hammam
- Swimming pool
- Massage room
- Sauna