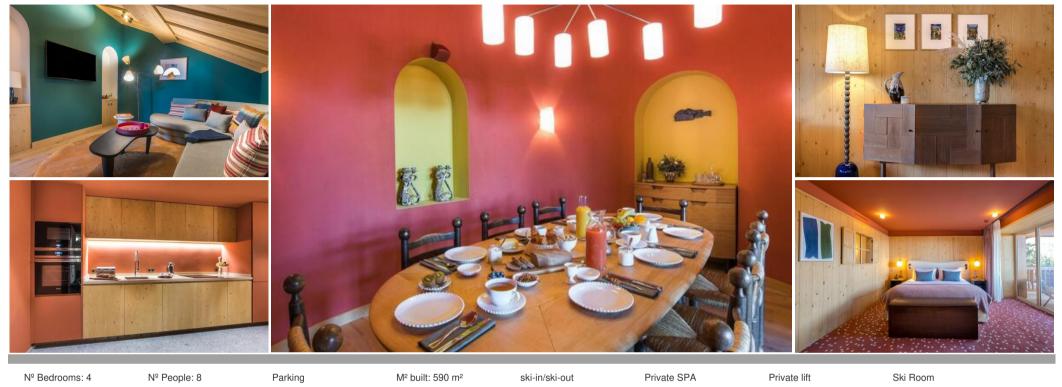

### Chalet for rent in Méribel Station with 590 sqm and 4 bedrooms

This Chalet is a superb construction of the highest standing, located on the slopes of the largest ski area in the world. This location is ideal for a comfortable stay with family or friends.

The Chalet has vast spaces with traditional Savoyard architecture. Eight people can sleep in the greatest of comforts thanks to the four Deluxe master bedrooms, each of which has its own bathroom. You will be able to benefit from the various services of the hotel while staying in your chalet (restaurant, spa).

After a nice day of skiing, you will be able to take full advantage of the relaxation area by taking a dip in the swimming pool or enjoying a pleasant massage.

LAYOUT

FLOOR 2

- Living area :
  - Fireplace
  - Fully fitted kitchen
  - Dining area
  - Dining room

- Living room
- Other areas :
  - Lobby

#### FLOOR 1

- Deluxe master bedroom :
  - Balcony with mountain views, Safe, Sofa area, Chair, Mini bar , Wardrobe
  - 1 Double bed separable (220 x 200)
  - Ensuite bathroom : Bathtub, Double sink , Shower, Hairdryer, Towel dryer, Independent toilet
- Deluxe master bedroom :
  - $\circ\;$  Balcony with mountain views, Safe, Sofa area, Chair, Mini bar , Wardrobe
  - 1 Double bed separable (220 x 200)
  - Ensuite bathroom : Bathtub, Double sink , Shower, Hairdryer, Towel dryer, Independent toilet

#### FLOOR 0

- Deluxe master bedroom :
  - Safe, Sofa area, Chair, Mini bar , Wardrobe, Terrace
  - 1 Double bed separable (220 x 200)
  - Ensuite bathroom : Bathtub
- Deluxe master bedroom :
  - Safe, Sofa area, Chair, Mini bar , Wardrobe, Terrace
  - 1 Double bed separable (220 x 200)
  - Ensuite bathroom : Bathtub, Double shower, Shower, Hairdryer, Towel dryer, Independent toilet
- Other areas :
  - Ski room

#### Leisure areas :

- Hammam
- Swimming pool
- Massage room
- Sauna

# EQUIPMENTS

The chalet's kitchen is fully equipped if you want to spend an evening with family or friends. You will also have the option of accessing the hotel's restaurants.

#### General equipments

- Elevator
- Ski locker
- Parking space
- Boots heater
- Safe