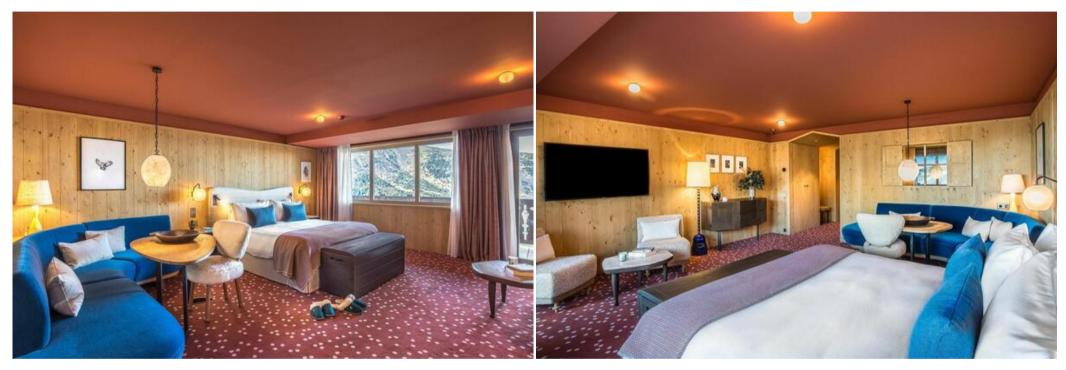

#### FLOOR 1

- Deluxe master bedroom :
  - Balcony with mountain views, Safe, Sofa area, Chair, Mini bar , Wardrobe
  - 1 Double bed separable (220 x 200)
  - Ensuite bathroom : Bathtub, Double sink , Shower, Hairdryer, Towel dryer, Independent toilet
- Deluxe master bedroom :
  - $\circ\;$  Balcony with mountain views, Safe, Sofa area, Chair, Mini bar , Wardrobe
  - 1 Double bed separable (220 x 200)
  - Ensuite bathroom : Bathtub, Double sink , Shower, Hairdryer, Towel dryer, Independent toilet

#### FLOOR 0

- Deluxe master bedroom :
  - Safe, Sofa area, Chair, Mini bar , Wardrobe, Terrace
  - 1 Double bed separable (220 x 200)
  - Ensuite bathroom : Bathtub
- Deluxe master bedroom :
  - Safe, Sofa area, Chair, Mini bar , Wardrobe, Terrace
  - 1 Double bed separable (220 x 200)
  - Ensuite bathroom : Bathtub, Double shower, Shower, Hairdryer, Towel dryer, Independent toilet
- Other areas :
  - Ski room