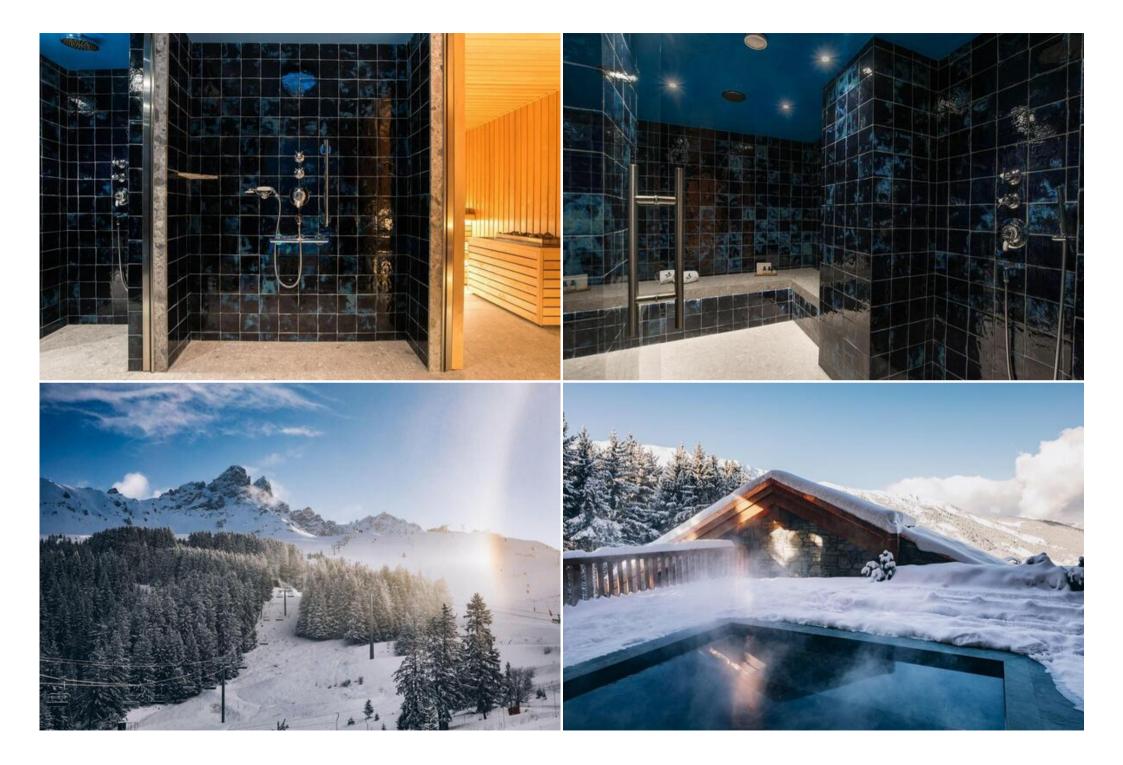

After a nice day of skiing, you will be able to take full advantage of the relaxation area by taking a dip in the swimming pool or enjoying a pleasant massage.

LAYOUT

FLOOR 2

- Living area :
  - Fireplace
  - Fully fitted kitchen
  - Dining area
  - Dining room

#### Leisure areas :

- Hammam
- Swimming pool
- Massage room
- Sauna