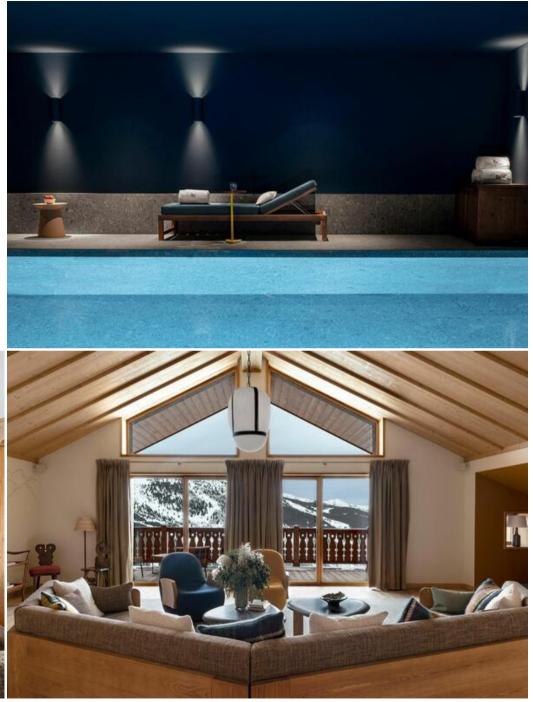

After a nice day of skiing, you will be able to take full advantage of the relaxation area by taking a dip in the swimming pool or enjoying a pleasant massage.

LAYOUT

FLOOR 2

- Living area :
  - Fireplace
  - Fully fitted kitchen
  - Dining area
  - Dining room

#### Leisure areas :

- Hammam
- Swimming pool
- Massage room
- Sauna