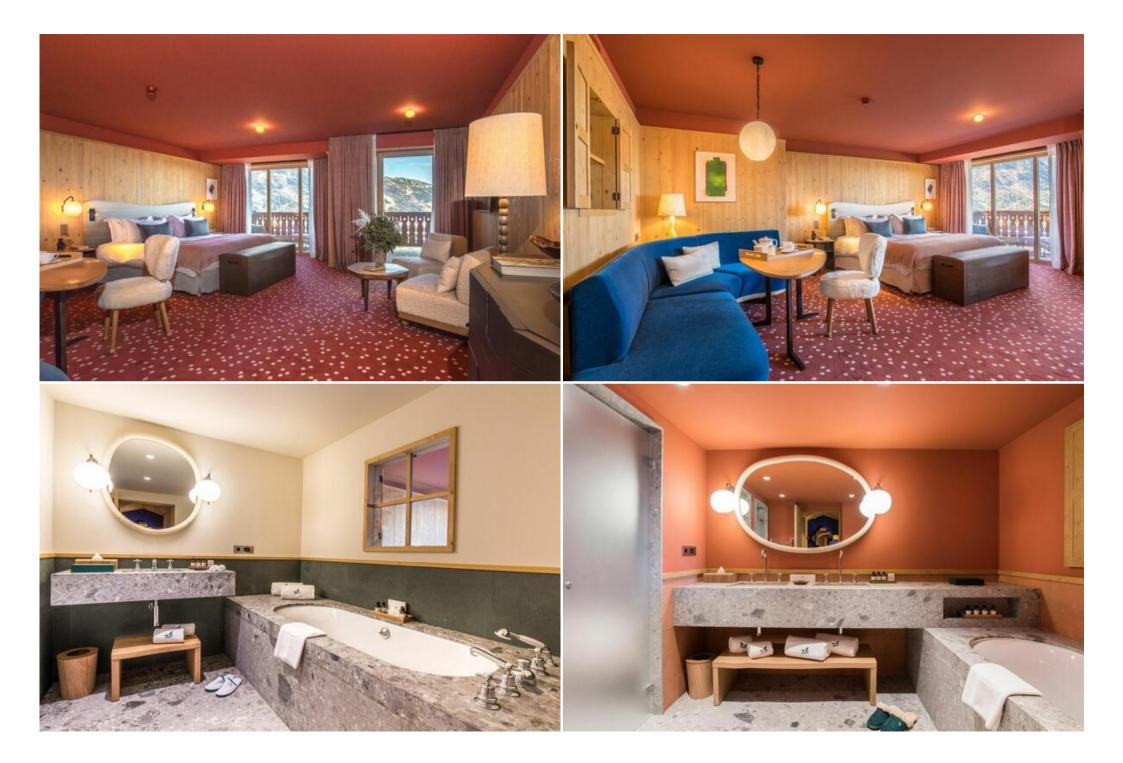

#### FLOOR 1

- Deluxe master bedroom :
  - Balcony with mountain views, Safe, Sofa area, Chair, Mini bar , Wardrobe
  - 1 Double bed separable (220 x 200)
  - Ensuite bathroom : Bathtub, Double sink , Shower, Hairdryer, Towel dryer, Independent toilet
- Deluxe master bedroom :
  - $\circ\;$  Balcony with mountain views, Safe, Sofa area, Chair, Mini bar , Wardrobe
  - 1 Double bed separable (220 x 200)
  - Ensuite bathroom : Bathtub, Double sink , Shower, Hairdryer, Towel dryer, Independent toilet

#### FLOOR 0

- Deluxe master bedroom :
  - Safe, Sofa area, Chair, Mini bar , Wardrobe, Terrace
  - 1 Double bed separable (220 x 200)
  - Ensuite bathroom : Bathtub
- Deluxe master bedroom :
  - Safe, Sofa area, Chair, Mini bar , Wardrobe, Terrace
  - 1 Double bed separable (220 x 200)
  - Ensuite bathroom : Bathtub, Double shower, Shower, Hairdryer, Towel dryer, Independent toilet
- Other areas :
  - Ski room