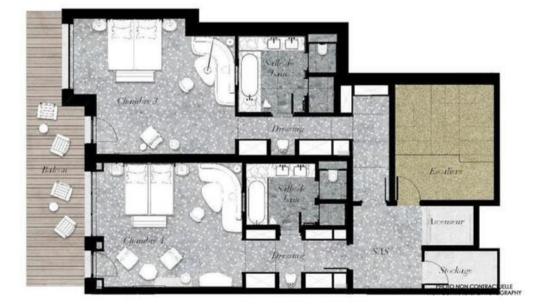

#### FLOOR 1

- Deluxe master bedroom :
  - Balcony with mountain views, Safe, Sofa area, Chair, Mini bar , Wardrobe
  - 1 Double bed separable (220 x 200)
  - Ensuite bathroom : Bathtub, Double sink , Shower, Hairdryer, Towel dryer, Independent toilet
- Deluxe master bedroom :
  - $\circ\;$  Balcony with mountain views, Safe, Sofa area, Chair, Mini bar , Wardrobe
  - 1 Double bed separable (220 x 200)
  - Ensuite bathroom : Bathtub, Double sink , Shower, Hairdryer, Towel dryer, Independent toilet

#### FLOOR 0

- Deluxe master bedroom :
  - Safe, Sofa area, Chair, Mini bar , Wardrobe, Terrace
  - 1 Double bed separable (220 x 200)
  - Ensuite bathroom : Bathtub
- Deluxe master bedroom :
  - Safe, Sofa area, Chair, Mini bar , Wardrobe, Terrace
  - 1 Double bed separable (220 x 200)
  - Ensuite bathroom : Bathtub, Double shower, Shower, Hairdryer, Towel dryer, Independent toilet
- Other areas :
  - Ski room

#### FLOOR -1