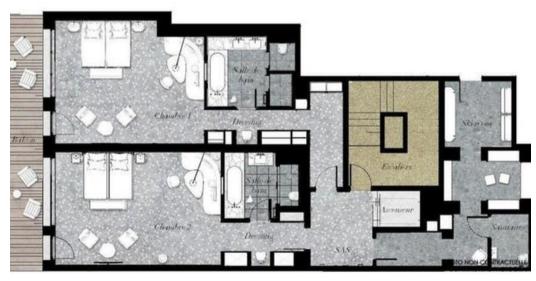

#### FLOOR 1

- Deluxe master bedroom :
  - Balcony with mountain views, Safe, Sofa area, Chair, Mini bar , Wardrobe
  - 1 Double bed separable (220 x 200)
  - Ensuite bathroom : Bathtub, Double sink , Shower, Hairdryer, Towel dryer, Independent toilet
- Deluxe master bedroom :
  - $\circ\;$  Balcony with mountain views, Safe, Sofa area, Chair, Mini bar , Wardrobe
  - 1 Double bed separable (220 x 200)
  - Ensuite bathroom : Bathtub, Double sink , Shower, Hairdryer, Towel dryer, Independent toilet

#### FLOOR 0

- Deluxe master bedroom :
  - Safe, Sofa area, Chair, Mini bar , Wardrobe, Terrace
  - 1 Double bed separable (220 x 200)
  - Ensuite bathroom : Bathtub
- Deluxe master bedroom :
  - Safe, Sofa area, Chair, Mini bar , Wardrobe, Terrace
  - 1 Double bed separable (220 x 200)
  - Ensuite bathroom : Bathtub, Double shower, Shower, Hairdryer, Towel dryer, Independent toilet
- Other areas :
  - Ski room

#### FLOOR -1