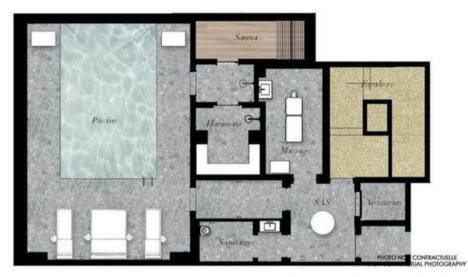

After a nice day of skiing, you will be able to take full advantage of the relaxation area by taking a dip in the swimming pool or enjoying a pleasant massage.

LAYOUT

FLOOR 2

- Living area :
  - Fireplace
  - Fully fitted kitchen
  - Dining area
  - Dining room

#### FLOOR 1

- Deluxe master bedroom :
  - Balcony with mountain views, Safe, Sofa area, Chair, Mini bar , Wardrobe
  - 1 Double bed separable (220 x 200)
  - Ensuite bathroom : Bathtub, Double sink , Shower, Hairdryer, Towel dryer, Independent toilet
- Deluxe master bedroom :
  - $\circ\;$  Balcony with mountain views, Safe, Sofa area, Chair, Mini bar , Wardrobe
  - 1 Double bed separable (220 x 200)
  - Ensuite bathroom : Bathtub, Double sink , Shower, Hairdryer, Towel dryer, Independent toilet

#### FLOOR 0

- Deluxe master bedroom :
  - Safe, Sofa area, Chair, Mini bar , Wardrobe, Terrace
  - 1 Double bed separable (220 x 200)
  - Ensuite bathroom : Bathtub
- Deluxe master bedroom :
  - Safe, Sofa area, Chair, Mini bar , Wardrobe, Terrace
  - 1 Double bed separable (220 x 200)
  - Ensuite bathroom : Bathtub, Double shower, Shower, Hairdryer, Towel dryer, Independent toilet
- Other areas :
  - Ski room

#### FLOOR -1

#### Leisure areas :

- Hammam
- Swimming pool
- Massage room
- Sauna