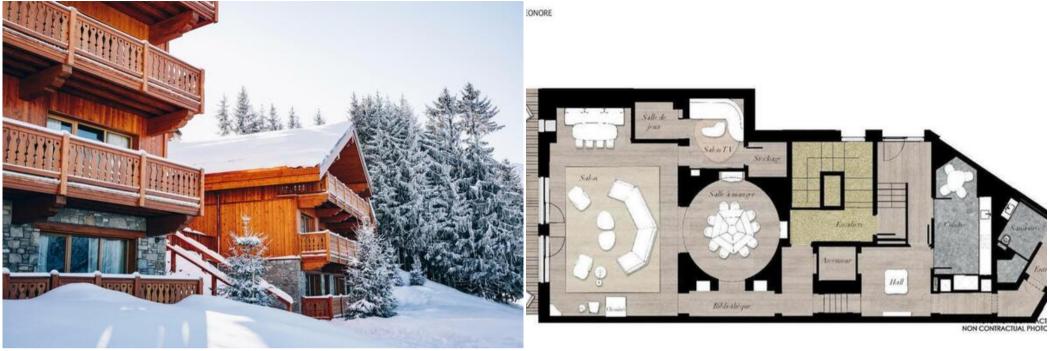

### Chalet for rent in Méribel Station with 590 sqm and 4 bedrooms

This Chalet is a superb construction of the highest standing, located on the slopes of the largest ski area in the world. This location is ideal for a comfortable stay with family or friends.

The Chalet has vast spaces with traditional Savoyard architecture. Eight people can sleep in the greatest of comforts thanks to the four Deluxe master bedrooms, each of which has its own bathroom. You will be able to benefit from the various services of the hotel while staying in your chalet (restaurant, spa).