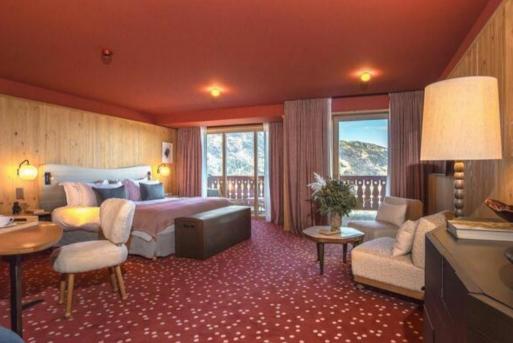

#### FLOOR 1

- Deluxe master bedroom :
  - o Balcony with mountain views, Safe, Chair, Mini bar, Wardrobe, Lounge
  - o 1 Double bed separable (220 x 200)
  - Ensuite bathroom: Bathtub, Double sink, Shower, Hairdryer, Towel dryer, Independent toilet
- Deluxe master bedroom :
  - o Balcony with mountain views, Safe, Sofa area, Chair, Mini bar, Wardrobe, Beanbag, Lounge
  - o 1 Double bed separable (220 x 200)
  - Ensuite bathroom: Bathtub, Double sink, Shower, Hairdryer, Towel dryer, Independent toilet

#### FLOOR 0

- Deluxe master bedroom :
  - o Safe, Chair, Mini bar, Wardrobe, Lounge, Terrace
  - 1 Double bed separable (220 x 200)
  - Ensuite bathroom: Bathtub, Double sink, Shower, Hairdryer, Towel dryer, Independent toilet
- Deluxe master bedroom :
  - Safe, Chair, Mini bar, Wardrobe, Lounge, Terrace
  - 1 Double bed separable (220 x 200)
  - Ensuite bathroom: Bathtub, Double sink, Shower, Hairdryer, Towel dryer, Independent toilet
- Other areas :
  - Ski room