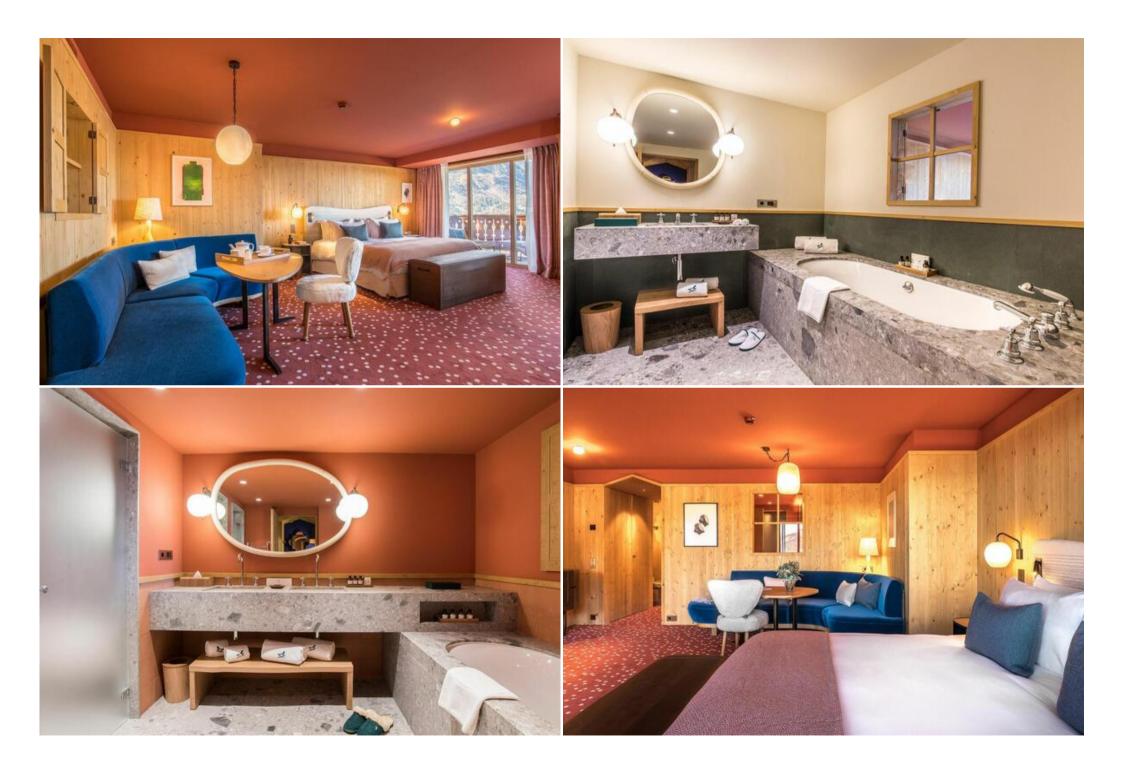

#### FLOOR 1

- Deluxe master bedroom :
  - o Balcony with mountain views, Safe, Chair, Mini bar, Wardrobe, Lounge
  - o 1 Double bed separable (220 x 200)
  - Ensuite bathroom: Bathtub, Double sink, Shower, Hairdryer, Towel dryer, Independent toilet
- Deluxe master bedroom :
  - o Balcony with mountain views, Safe, Sofa area, Chair, Mini bar, Wardrobe, Beanbag, Lounge
  - o 1 Double bed separable (220 x 200)
  - Ensuite bathroom: Bathtub, Double sink, Shower, Hairdryer, Towel dryer, Independent toilet

#### FLOOR 0

- Deluxe master bedroom :
  - o Safe, Chair, Mini bar, Wardrobe, Lounge, Terrace
  - 1 Double bed separable (220 x 200)
  - Ensuite bathroom: Bathtub, Double sink, Shower, Hairdryer, Towel dryer, Independent toilet
- Deluxe master bedroom :
  - Safe, Chair, Mini bar, Wardrobe, Lounge, Terrace
  - 1 Double bed separable (220 x 200)
  - Ensuite bathroom: Bathtub, Double sink, Shower, Hairdryer, Towel dryer, Independent toilet
- Other areas :
  - Ski room