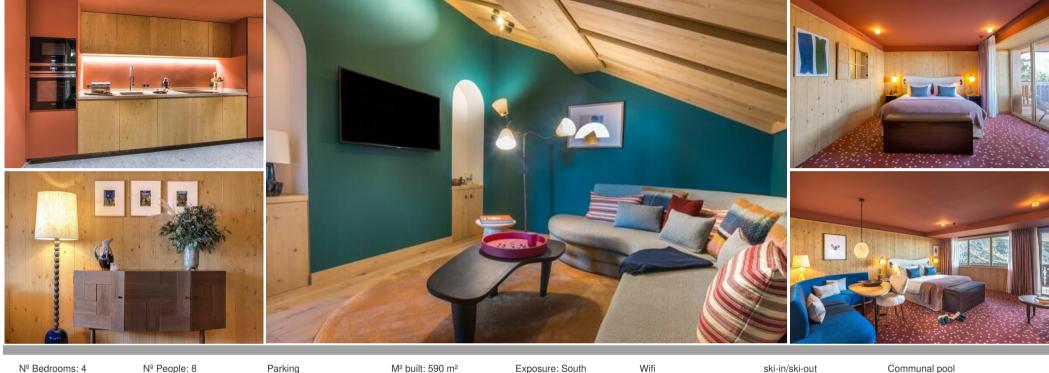

LAYOUT

FLOOR 2

- Living area :
  - Balcony
  - Fireplace
  - Fully fitted kitchen
  - Dining area
  - Dining room
  - Living room
- Other areas :
  - Lobby

#### FLOOR 1

- Deluxe master bedroom :
  - o Balcony with mountain views, Safe, Chair, Mini bar, Wardrobe, Lounge
  - o 1 Double bed separable (220 x 200)
  - Ensuite bathroom: Bathtub, Double sink, Shower, Hairdryer, Towel dryer, Independent toilet
- Deluxe master bedroom :
  - o Balcony with mountain views, Safe, Sofa area, Chair, Mini bar, Wardrobe, Beanbag, Lounge
  - o 1 Double bed separable (220 x 200)
  - Ensuite bathroom: Bathtub, Double sink, Shower, Hairdryer, Towel dryer, Independent toilet

#### FLOOR 0

- Deluxe master bedroom :
  - o Safe, Chair, Mini bar, Wardrobe, Lounge, Terrace
  - 1 Double bed separable (220 x 200)
  - Ensuite bathroom: Bathtub, Double sink, Shower, Hairdryer, Towel dryer, Independent toilet
- Deluxe master bedroom :
  - Safe, Chair, Mini bar, Wardrobe, Lounge, Terrace
  - 1 Double bed separable (220 x 200)
  - Ensuite bathroom: Bathtub, Double sink, Shower, Hairdryer, Towel dryer, Independent toilet
- Other areas :
  - Ski room