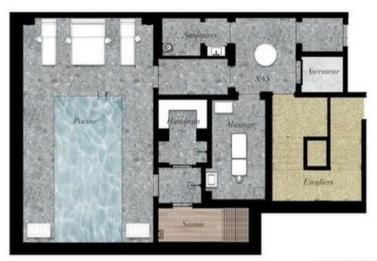

#### FLOOR -1

#### Leisure areas :

- Hammam
- Swimming pool
- Massage room

Sauna