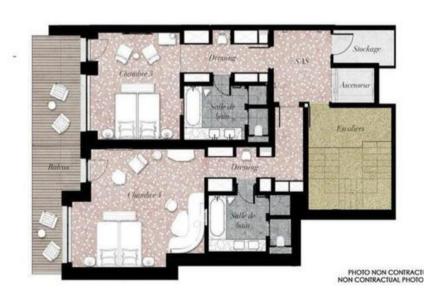

LAYOUT

FLOOR 2

- Living area :
  - Balcony
  - Fireplace
  - Fully fitted kitchen
  - Dining area
  - Dining room
  - Living room
- Other areas :
  - Lobby

#### FLOOR 1

- Deluxe master bedroom :
  - o Balcony with mountain views, Safe, Chair, Mini bar, Wardrobe, Lounge
  - o 1 Double bed separable (220 x 200)
  - Ensuite bathroom: Bathtub, Double sink, Shower, Hairdryer, Towel dryer, Independent toilet
- Deluxe master bedroom :
  - o Balcony with mountain views, Safe, Sofa area, Chair, Mini bar, Wardrobe, Beanbag, Lounge
  - o 1 Double bed separable (220 x 200)
  - Ensuite bathroom: Bathtub, Double sink, Shower, Hairdryer, Towel dryer, Independent toilet

#### FLOOR 0

- Deluxe master bedroom :
  - o Safe, Chair, Mini bar, Wardrobe, Lounge, Terrace
  - 1 Double bed separable (220 x 200)
  - Ensuite bathroom: Bathtub, Double sink, Shower, Hairdryer, Towel dryer, Independent toilet
- Deluxe master bedroom :
  - Safe, Chair, Mini bar, Wardrobe, Lounge, Terrace
  - 1 Double bed separable (220 x 200)
  - Ensuite bathroom: Bathtub, Double sink, Shower, Hairdryer, Towel dryer, Independent toilet
- Other areas :
  - Ski room