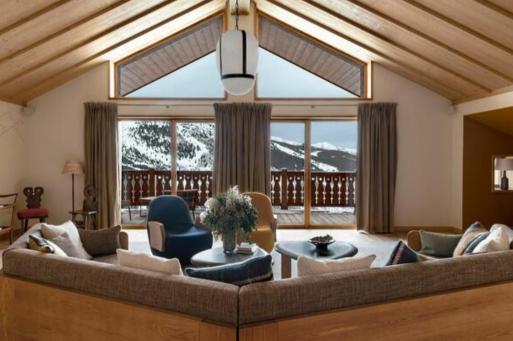

#### 590 sqm Chalet for rent in Méribel Station with 4 bedrooms

The Chalet is a high standing construction which benefits from a dream location, on the edge of the slopes of the largest ski area in the world. This location is ideal for a comfortable stay with family or friends.

The chalet has a traditional Savoyard architecture which reminds us that we are in a mountain construction. The four Deluxe master bedrooms can accommodate eight people in optimal comfort, with a magnificent panoramic view of the peaks of Méribel.

LAYOUT

FLOOR 2

- Living area :
  - Balcony
  - Fireplace
  - Fully fitted kitchen
  - Dining area
  - Dining room
  - Living room
- Other areas :
  - Lobby