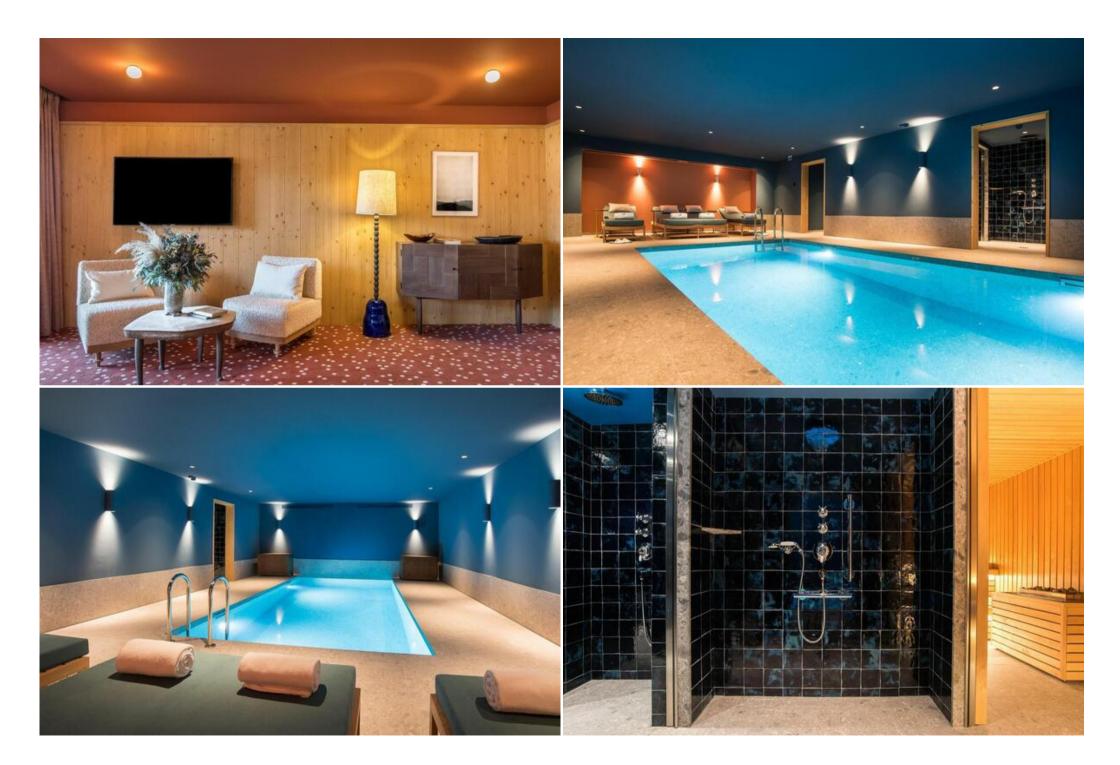

You will be able to benefit from the various services of the hotel Le Coucou while staying in your chalet (restaurant, spa,.).

After a nice day of skiing, you can take full advantage of the relaxation area by taking a dip in the swimming pool or enjoying a pleasant massage.

#### Leisure areas :

- Hammam
- Swimming pool
- Massage room

Sauna