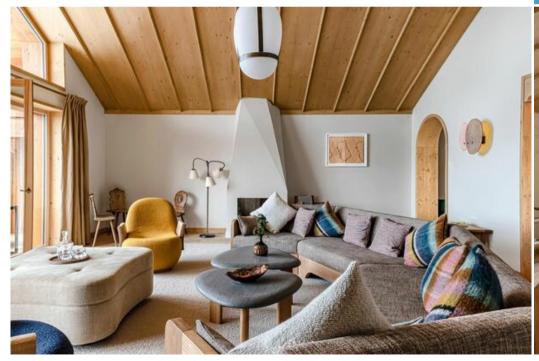

#### 590 sqm Chalet for rent in Méribel Station with 4 bedrooms

The Chalet is a high standing construction which benefits from a dream location, on the edge of the slopes of the largest ski area in the world. This location is ideal for a comfortable stay with family or friends.

The chalet has a traditional Savoyard architecture which reminds us that we are in a mountain construction. The four Deluxe master bedrooms can accommodate eight people in optimal comfort, with a magnificent panoramic view of the peaks of Méribel.

LAYOUT

FLOOR 2

- Living area :
  - Balcony
  - Fireplace
  - Fully fitted kitchen
  - Dining area
  - Dining room
  - Living room
- Other areas :
  - Lobby