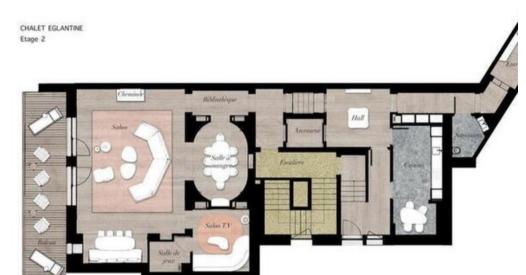

LAYOUT

FLOOR 2

- Living area :
  - Balcony
  - Fireplace
  - Fully fitted kitchen
  - Dining area
  - Dining room
  - Living room
- Other areas :
  - Lobby