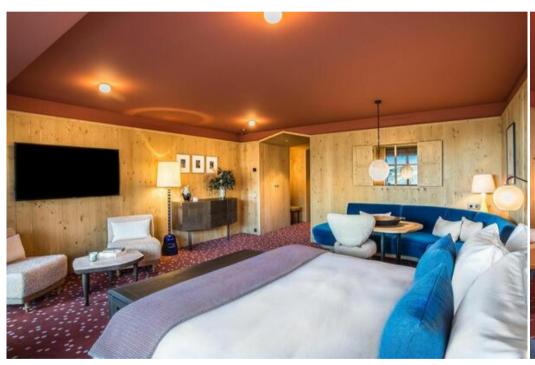

#### FLOOR 1

- Deluxe master bedroom :
  - o Balcony with mountain views, Safe, Chair, Mini bar, Wardrobe, Lounge
  - o 1 Double bed separable (220 x 200)
  - Ensuite bathroom: Bathtub, Double sink, Shower, Hairdryer, Towel dryer, Independent toilet
- Deluxe master bedroom :
  - o Balcony with mountain views, Safe, Sofa area, Chair, Mini bar, Wardrobe, Beanbag, Lounge
  - o 1 Double bed separable (220 x 200)
  - Ensuite bathroom: Bathtub, Double sink, Shower, Hairdryer, Towel dryer, Independent toilet

#### FLOOR 0

- Deluxe master bedroom :
  - o Safe, Chair, Mini bar, Wardrobe, Lounge, Terrace
  - 1 Double bed separable (220 x 200)
  - Ensuite bathroom: Bathtub, Double sink, Shower, Hairdryer, Towel dryer, Independent toilet
- Deluxe master bedroom :
  - Safe, Chair, Mini bar, Wardrobe, Lounge, Terrace
  - 1 Double bed separable (220 x 200)
  - Ensuite bathroom: Bathtub, Double sink, Shower, Hairdryer, Towel dryer, Independent toilet
- Other areas :
  - Ski room