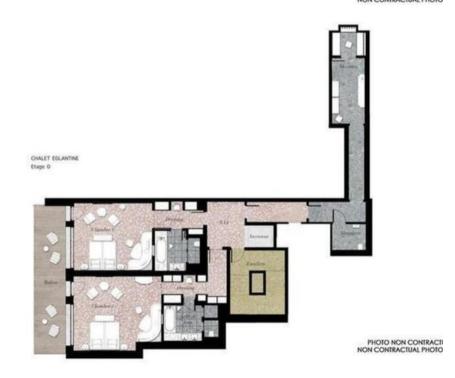

#### FLOOR 1

- Deluxe master bedroom :
  - o Balcony with mountain views, Safe, Chair, Mini bar, Wardrobe, Lounge
  - o 1 Double bed separable (220 x 200)
  - Ensuite bathroom: Bathtub, Double sink, Shower, Hairdryer, Towel dryer, Independent toilet
- Deluxe master bedroom :
  - o Balcony with mountain views, Safe, Sofa area, Chair, Mini bar, Wardrobe, Beanbag, Lounge
  - o 1 Double bed separable (220 x 200)
  - Ensuite bathroom: Bathtub, Double sink, Shower, Hairdryer, Towel dryer, Independent toilet

#### FLOOR 0

- Deluxe master bedroom :
  - o Safe, Chair, Mini bar, Wardrobe, Lounge, Terrace
  - 1 Double bed separable (220 x 200)
  - Ensuite bathroom: Bathtub, Double sink, Shower, Hairdryer, Towel dryer, Independent toilet
- Deluxe master bedroom :
  - Safe, Chair, Mini bar, Wardrobe, Lounge, Terrace
  - 1 Double bed separable (220 x 200)
  - Ensuite bathroom: Bathtub, Double sink, Shower, Hairdryer, Towel dryer, Independent toilet
- Other areas :
  - Ski room