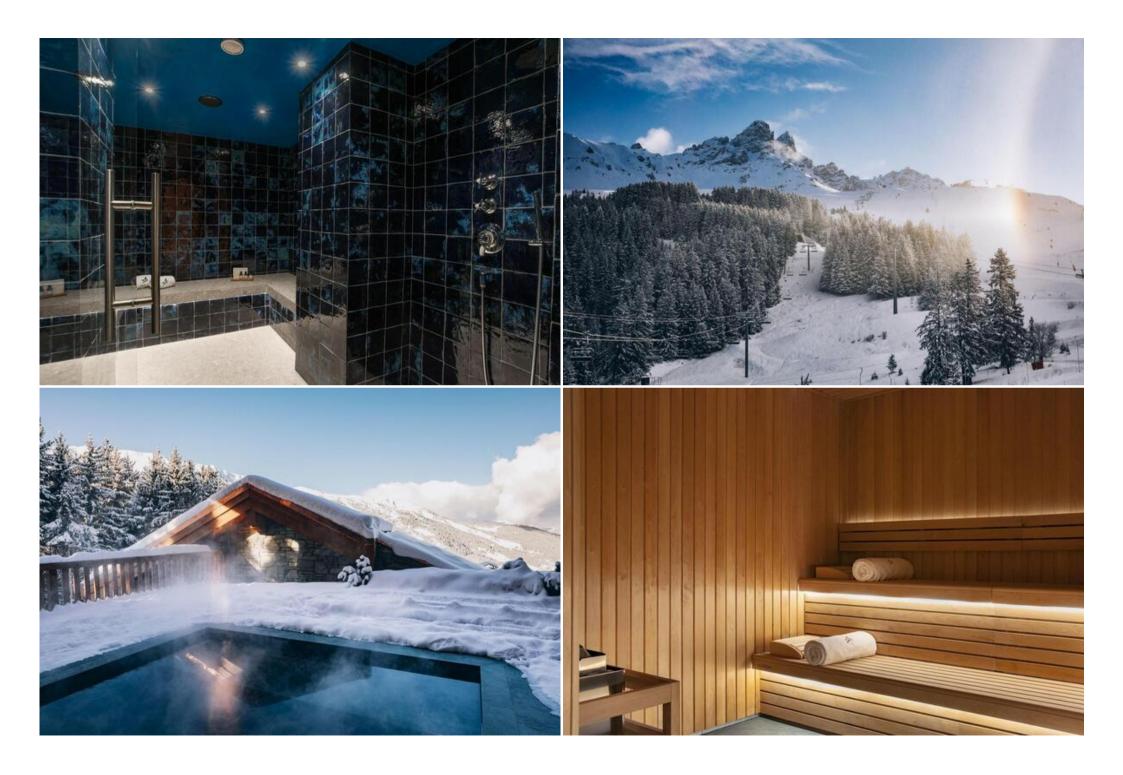

You will be able to benefit from the various services of the hotel Le Coucou while staying in your chalet (restaurant, spa,.).

After a nice day of skiing, you can take full advantage of the relaxation area by taking a dip in the swimming pool or enjoying a pleasant massage.

#### Leisure areas :

- Hammam
- Swimming pool
- Massage room

Sauna