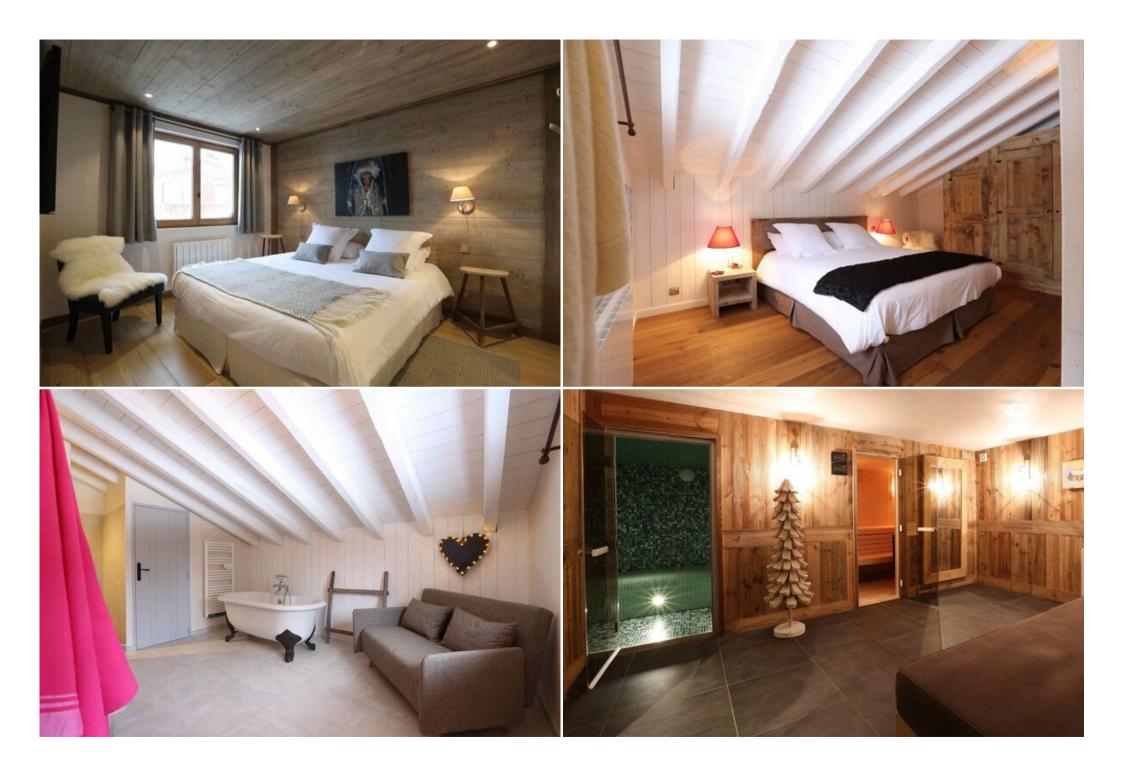

## Chalet in Courchevel 1650

France, Courchevel, Courchevel 1650

chalet - REF: TGS-A2764

| № Bedrooms: 5<br>TV  | Nº Bathrooms: 5<br>Ski Room | Nº People: 10<br>Cinema/tv room | M² built: 300 m²<br>Distance to centre: central | Terrace | Wifi            | ski-in/ski-out | Sauna |
|----------------------|-----------------------------|---------------------------------|-------------------------------------------------|---------|-----------------|----------------|-------|
| Activities in resort |                             |                                 |                                                 |         |                 |                |       |
| Skiing/Snowboarding  | Cycling                     | Cross country skiing            | Golf                                            | Hiking  | Mountain-Biking | Riding         |       |