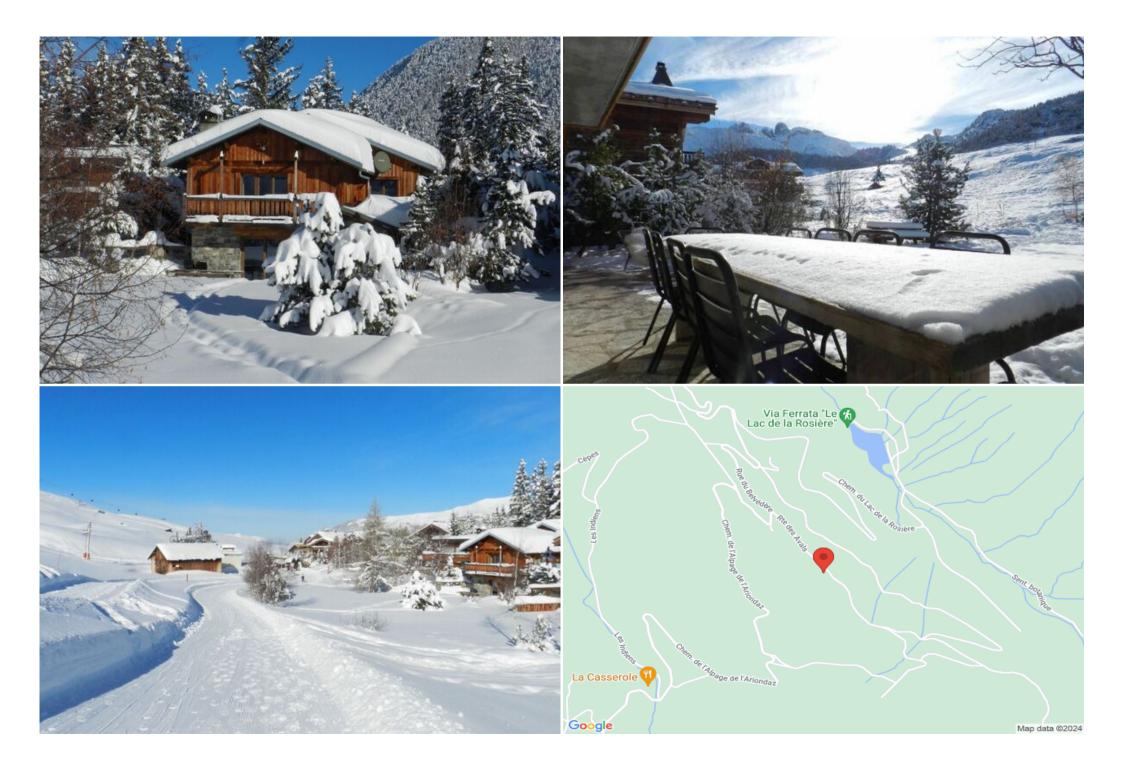

## Chalet in Courchevel 1650

France, Courchevel, Courchevel 1650

chalet - REF: TGS-A2764

| № Bedrooms: 5<br>TV  | Nº Bathrooms: 5<br>Ski Room | Nº People: 10<br>Cinema/tv room | M² built: 300 m²<br>Distance to centre: central | Terrace | Wifi            | ski-in/ski-out | Sauna |
|----------------------|-----------------------------|---------------------------------|-------------------------------------------------|---------|-----------------|----------------|-------|
| Activities in resort |                             |                                 |                                                 |         |                 |                |       |
| Skiing/Snowboarding  | Cycling                     | Cross country skiing            | Golf                                            | Hiking  | Mountain-Biking | Riding         |       |