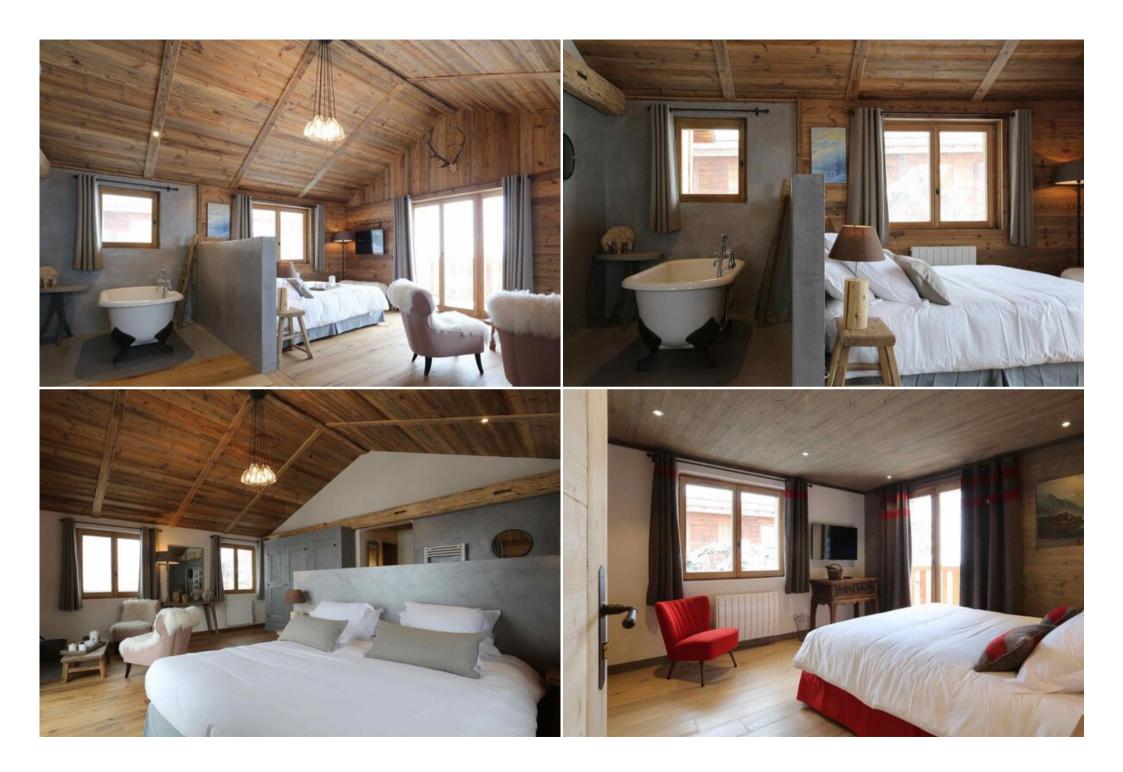

## Chalet in Courchevel 1650

France, Courchevel, Courchevel 1650

chalet - REF: TGS-A2764

| № Bedrooms: 5<br>TV  | Nº Bathrooms: 5<br>Ski Room | Nº People: 10<br>Cinema/tv room | M² built: 300 m²<br>Distance to centre: central | Terrace | Wifi            | ski-in/ski-out | Sauna |
|----------------------|-----------------------------|---------------------------------|-------------------------------------------------|---------|-----------------|----------------|-------|
| Activities in resort |                             |                                 |                                                 |         |                 |                |       |
| Skiing/Snowboarding  | Cycling                     | Cross country skiing            | Golf                                            | Hiking  | Mountain-Biking | Riding         |       |