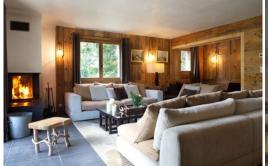

## Chalet in Courchevel 1650

France, Courchevel, Courchevel 1650

chalet - REF: TGS-A2764

| № Bedrooms: 5<br>TV  | Nº Bathrooms: 5<br>Ski Room | Nº People: 10<br>Cinema/tv room | M² built: 300 m²<br>Distance to centre: central | Terrace | Wifi            | ski-in/ski-out | Sauna |
|----------------------|-----------------------------|---------------------------------|-------------------------------------------------|---------|-----------------|----------------|-------|
| Activities in resort |                             |                                 |                                                 |         |                 |                |       |
| Skiing/Snowboarding  | Cycling                     | Cross country skiing            | Golf                                            | Hiking  | Mountain-Biking | Riding         |       |