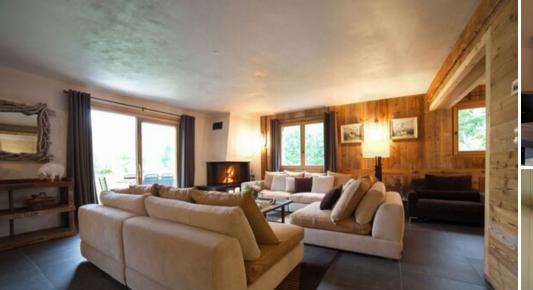

## Chalet in Courchevel 1650

France, Courchevel, Courchevel 1650

chalet - REF: TGS-A2764

| № Bedrooms: 5<br>TV  | Nº Bathrooms: 5<br>Ski Room | Nº People: 10<br>Cinema/tv room | M² built: 300 m²<br>Distance to centre: central | Terrace | Wifi            | ski-in/ski-out | Sauna |
|----------------------|-----------------------------|---------------------------------|-------------------------------------------------|---------|-----------------|----------------|-------|
| Activities in resort |                             |                                 |                                                 |         |                 |                |       |
| Skiing/Snowboarding  | Cycling                     | Cross country skiing            | Golf                                            | Hiking  | Mountain-Biking | Riding         |       |