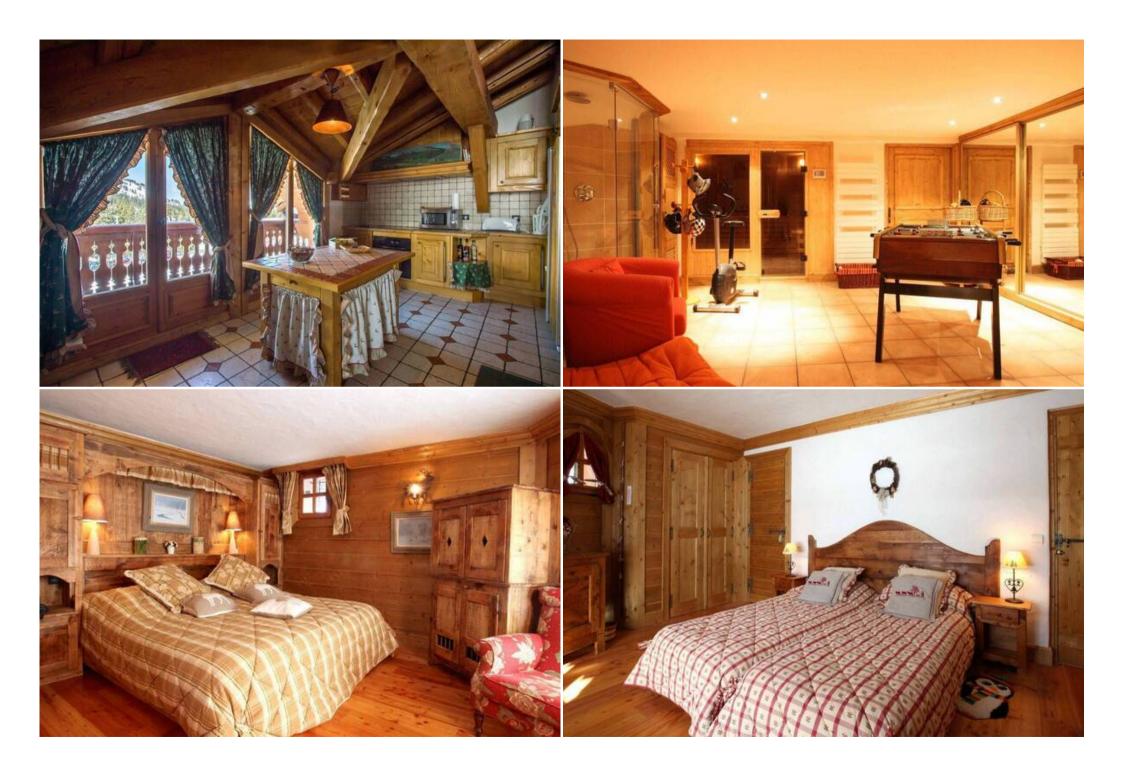

#### FLOOR 0

- Leisure areas: A relaxation area with sauna for 5 people for quiet moments after your ski days. There is also a table football, an exercise bike, a bar, a shower and a toilet.
  - Bar
  - Game room
  - Sauna
- Studio:
  - 1 Double bed
  - Ensuite bathroom : Shower, Single sink, Toilet
- · Other areas :
  - Laundry room
  - Garage
  - Ski room
- Independent toilet: 1

# FLOOR 1

- Twin bedroom:
  - Wardrobe, Terrace
  - 2 Single beds (80 x 190)
  - Ensuite bathroom : Bathtub, Double sink , Hairdryer, Towel dryer, Independent toilet
- Double bedroom:
  - Wardrobe, Terrace
  - 1 Double bed (140 x 190)
- Double bedroom:
  - Wardrobe
  - 1 Double bed (160 x 200)
  - Ensuite bathroom: Shower, Hairdryer, Towel dryer, Single sink, Toilet

#### FLOOR 2

• Master bedroom:

- Balcony, Fireplace, Safe, Hammam, Wardrobe, Terrace, TV
- 1 Double bed (200 x 200)
- Ensuite bathroom: Whirlpool bathtub, Double sink, Shower, Towel dryer, Toilet