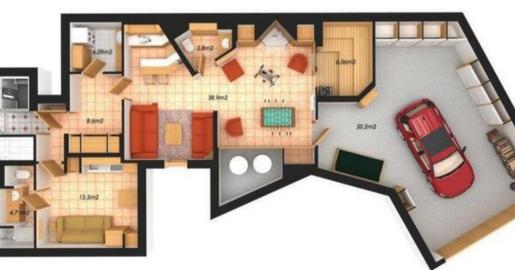

#### FLOOR 0

- Leisure areas: A relaxation area with sauna for 5 people for quiet moments after your ski days. There is also a table football, an exercise bike, a bar, a shower and a toilet.
  - Bar
  - Game room
  - Sauna
- Studio:
  - 1 Double bed
  - Ensuite bathroom : Shower, Single sink, Toilet
- · Other areas :
  - Laundry room
  - Garage
  - Ski room
- Independent toilet: 1

### FLOOR 3

Living area: A beautiful living space including a large living room with fireplace, a dining room, an open kitchen and access to the terrace facing south.

- Fireplace
- Open kitchen
- Dining area
- Terrace