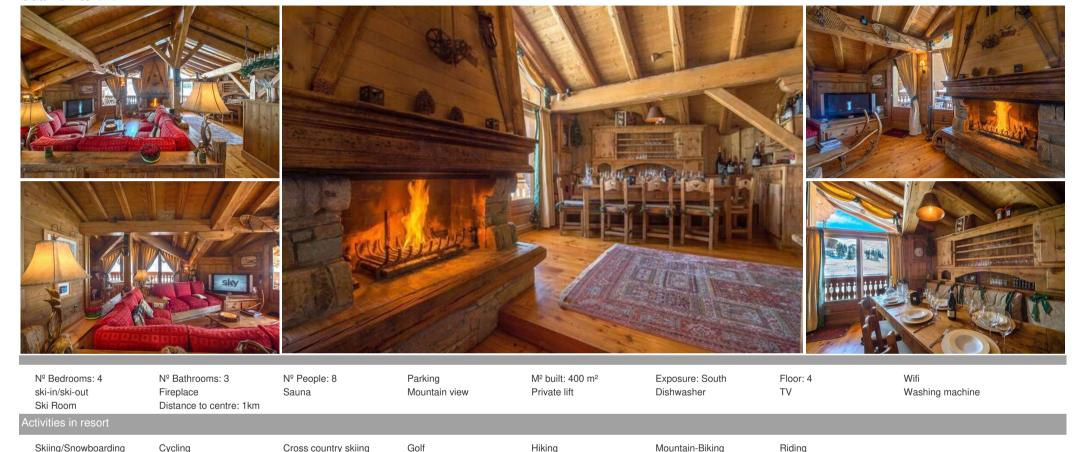

The decoration of this beautiful traditional **Savoyard chalet** is thought through to the smallest of details. If you take the time to observe, note that the interior designer has placed decorative elements around the chalet in the theme of a little deer.

In the spacious lounge you will find candlesticks in the shape of deer, stag antlers were used to produce the feet of the lamps and all the curtain liners or even the chair cushions have print of wild deer. Many elements are a reminder that you are in a **traditional mountain chalet**: old wood covers the floors and walls of the chalet while impressive wooden beams are supporting the frame of the chalet.

Sofas custom made from wood and red fabrics give a rustic and warm side to the room where you will want to spend hours watching the fire burn in the imposing stone fireplace and wooden lounge. The living room coffee table is simply a genuine wooden sleigh toboggan which will give ideas to the younger occupants of this mountain chalet.

Enjoy the spacious areas and the many facilities offered by the chalet. This mountain chalet welcomes eight people in four sublime en-suite bedrooms including a master bedroom with a wood burning fireplace,

spa bath and a steam shower that will appeal to the parents.

The chalet is an authentic family-run mountain chalet and the purely Savoyard décor refreshes demanding families looking for a complete break with the everyday décor without compromising on the quality of service and the level of equipment.

### FLOOR 3

Living area: A beautiful living space including a large living room with fireplace, a dining room, an open kitchen and access to the terrace facing south.

- Fireplace
- Open kitchen
- Dining area
- Terrace