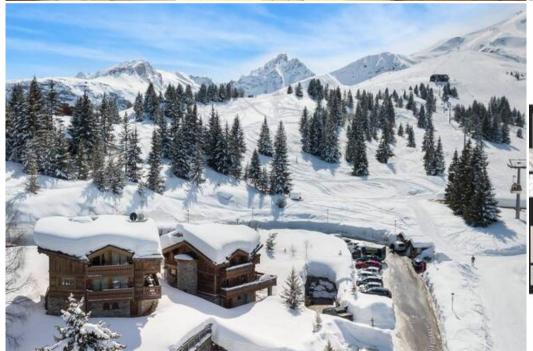

# Chalet for rent in Jardin Alpin Courchevel 1850 4 bedrooms

France, Courchevel, Courchevel 1850, Jardin Alpin

chalet - REF: TGS-A2772

#### Chalet for rent in Jardin Alpin Courchevel 1850 with 4 bedrooms

The chalet located in the Jardin Alpin area in Courchevel 1850 is an authentic family-run mountain chalet built in true Savoyard spirit. This chalet has a privileged location close to the slopes and ski lifts, in front of the mythical top of the Saulire.