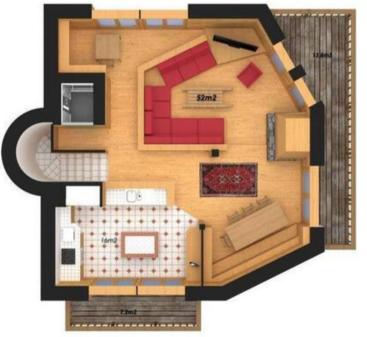

### FLOOR 3

Living area: A beautiful living space including a large living room with fireplace, a dining room, an open kitchen and access to the terrace facing south.

- Fireplace
- Open kitchen
- Dining area
- Terrace