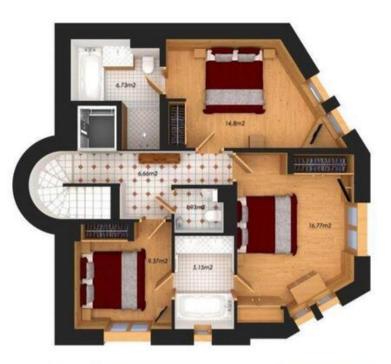

# FLOOR 1

- Twin bedroom:
  - Wardrobe, Terrace
  - 2 Single beds (80 x 190)
  - Ensuite bathroom : Bathtub, Double sink , Hairdryer, Towel dryer, Independent toilet
- Double bedroom:
  - Wardrobe, Terrace
  - 1 Double bed (140 x 190)
- Double bedroom:
  - Wardrobe
  - 1 Double bed (160 x 200)
  - Ensuite bathroom: Shower, Hairdryer, Towel dryer, Single sink, Toilet

#### FLOOR 2

• Master bedroom:

- Balcony, Fireplace, Safe, Hammam, Wardrobe, Terrace, TV
- 1 Double bed (200 x 200)
- Ensuite bathroom: Whirlpool bathtub, Double sink, Shower, Towel dryer, Toilet