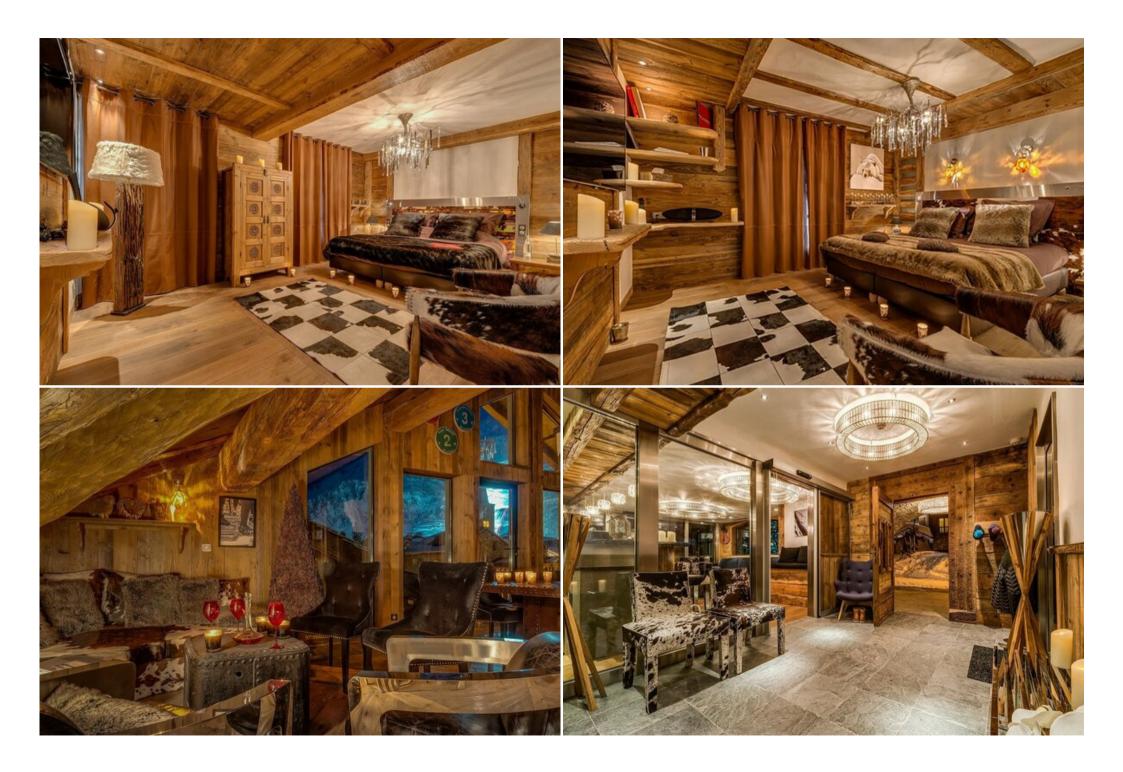

The property is spread over 500m2, sleeping 12 adults in six en-suite bedrooms. An additional two children can sleep in an adjoining bunk room. A large open plan living area with a grand piano and open fire also has a bar, ideal for socialising after a day on the slopes. The dining area is large and comfortably seats everybody, giving views over the La Face piste and the village church spire. The downstairs private bar and relaxation area is ideal for après-ski or a post-dinner drink and comes complete with bar games.

## **SERVICES**

- Sleeps 12 adults and 2 children in 6 bedrooms
- Indoor swimming pool with projector screen
- Indoor Jacuzzi, hammam
- Fully equipped gym
- Bar and relaxation area
- Lift
- · Ski room with heated boot warmers
- An exclusive team of Consensio staff including a private chef, chalet manager, in-resort 4×4 chauffeur and chalet hosts
- 24/7 direct contact with your personal concierge
- Private driveway
- House wines, champagne and spirits
- Toys, sledges, games and books
- Fresh flowers
- Pets welcome