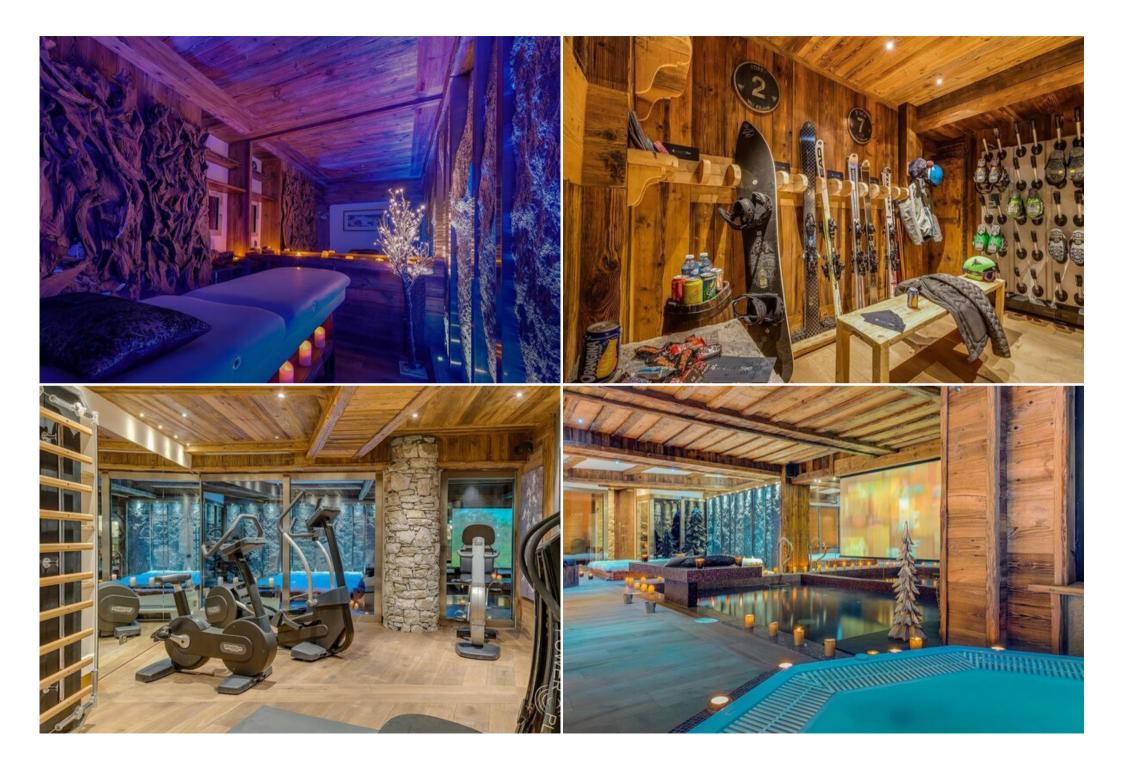

It's spa facilities are phenomenal. Located on the ground floor is a large indoor swimming pool with a state-of-the-art projector screen descending at the touch of a button, along with a massage room, sauna, Hammam, gym and indoor Jacuzzi. A further outdoor hot tub is accessed via the front bedroom terraces. It's pools and jacuzzis use the latest ozone technology to be completely chlorine-free. The natural freshwater oxygen process provides a non-toxic, healthy and environmentally friendly alternative.

## **SERVICES**

- Sleeps 12 adults and 2 children in 6 bedrooms
- Indoor swimming pool with projector screen
- Indoor Jacuzzi, hammam
- Fully equipped gym
- Bar and relaxation area
- Lift
- · Ski room with heated boot warmers
- An exclusive team of Consensio staff including a private chef, chalet manager, in-resort 4×4 chauffeur and chalet hosts
- 24/7 direct contact with your personal concierge
- Private driveway
- House wines, champagne and spirits
- Toys, sledges, games and books
- Fresh flowers
- Pets welcome