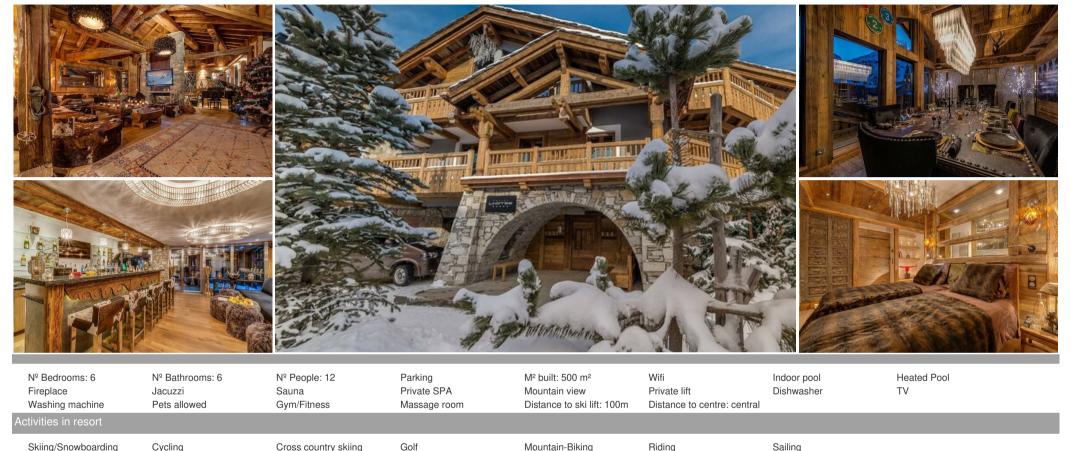

## Unique chalet for rent in Val d'Isère with 500m2 and 6 bedrooms for 12 guests

Chalet is a unique chalet. Located in the heart of the high altitude resort of Val d'Isère, this luxury chalet retains a feeling of exclusivity and enjoys stunning views of the infamous La Face piste.

The property is spread over 500m2, sleeping 12 adults in six en-suite bedrooms. An additional two children can sleep in an adjoining bunk room. A large open plan living area with a grand piano and open fire also has a bar, ideal for socialising after a day on the slopes. The dining area is large and comfortably seats everybody, giving views over the La Face piste and the village church spire. The downstairs private bar and relaxation area is ideal for après-ski or a post-dinner drink and comes complete with bar games.

It's spa facilities are phenomenal. Located on the ground floor is a large indoor swimming pool with a state-of-the-art projector screen descending at the touch of a button, along with a massage room, sauna, Hammam, gym and indoor Jacuzzi. A further outdoor hot tub is accessed via the front bedroom terraces. It's pools and jacuzzis use the latest ozone technology to be completely chlorine-free. The natural freshwater oxygen process provides a non-toxic, healthy and environmentally friendly alternative.

## **SERVICES**

- Sleeps 12 adults and 2 children in 6 bedrooms
- Indoor swimming pool with projector screen
- Indoor Jacuzzi, hammam
- Fully equipped gym
- Bar and relaxation area
- Lift
- · Ski room with heated boot warmers
- An exclusive team of Consensio staff including a private chef, chalet manager, in-resort 4×4 chauffeur and chalet hosts
- 24/7 direct contact with your personal concierge
- Private driveway
- House wines, champagne and spirits
- Toys, sledges, games and books
- Fresh flowers
- Pets welcome