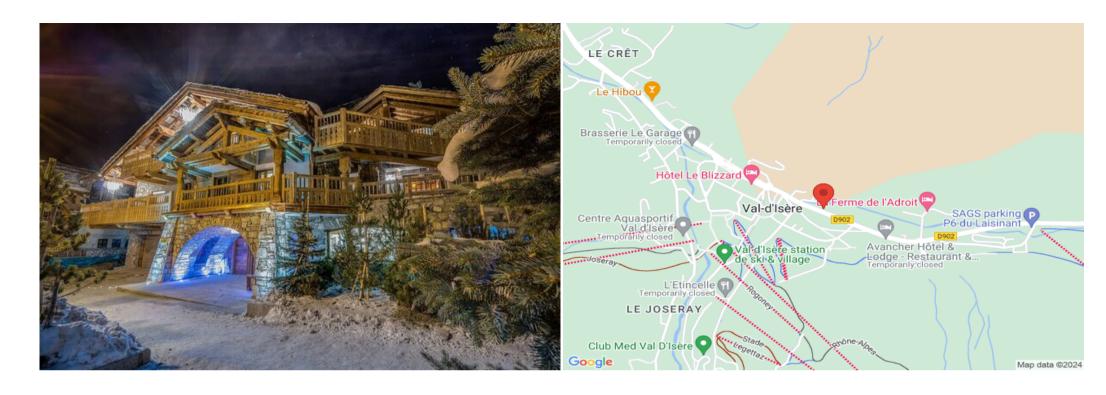

## Unique chalet for rent in Val d'Isère with 500m2 and 6 bedrooms for 12 guests

Chalet is a unique chalet. Located in the heart of the high altitude resort of Val d'Isère, this luxury chalet retains a feeling of exclusivity and enjoys stunning views of the infamous La Face piste.