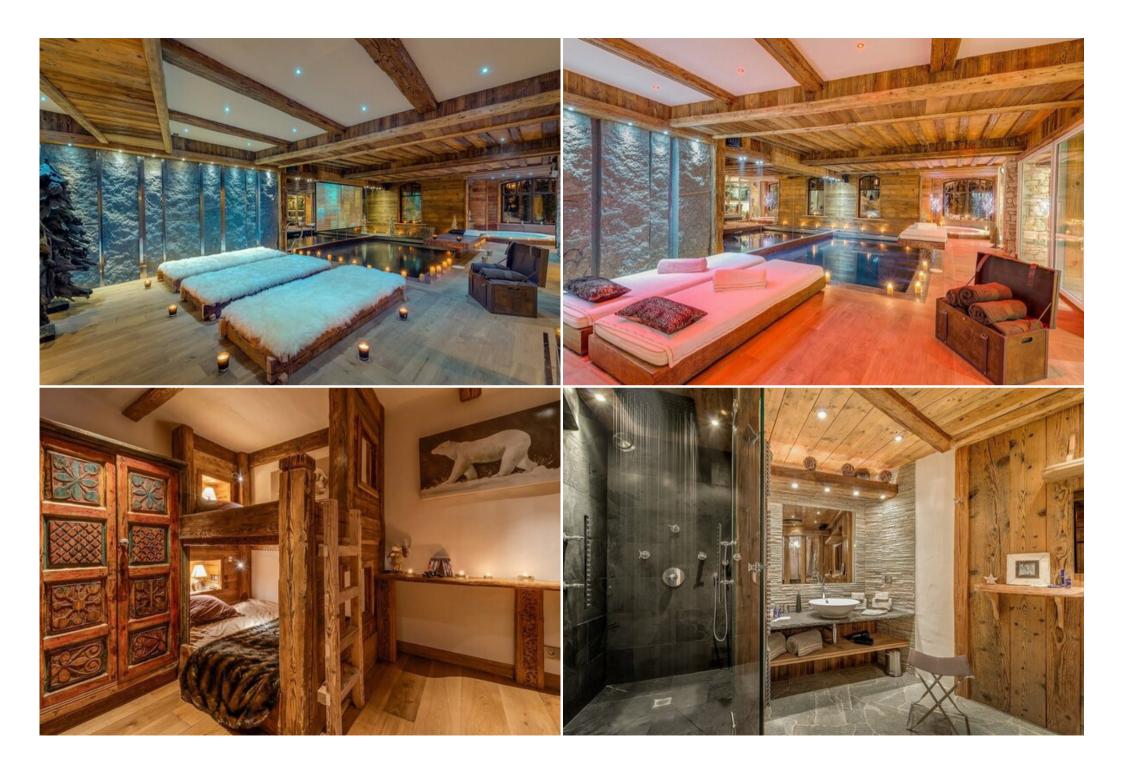

The property is spread over 500m2, sleeping 12 adults in six en-suite bedrooms. An additional two children can sleep in an adjoining bunk room. A large open plan living area with a grand piano and open fire also has a bar, ideal for socialising after a day on the slopes. The dining area is large and comfortably seats everybody, giving views over the La Face piste and the village church spire. The downstairs private bar and relaxation area is ideal for après-ski or a post-dinner drink and comes complete with bar games.

It's spa facilities are phenomenal. Located on the ground floor is a large indoor swimming pool with a state-of-the-art projector screen descending at the touch of a button, along with a massage room, sauna, Hammam, gym and indoor Jacuzzi. A further outdoor hot tub is accessed via the front bedroom terraces. It's pools and jacuzzis use the latest ozone technology to be completely chlorine-free. The natural freshwater oxygen process provides a non-toxic, healthy and environmentally friendly alternative.