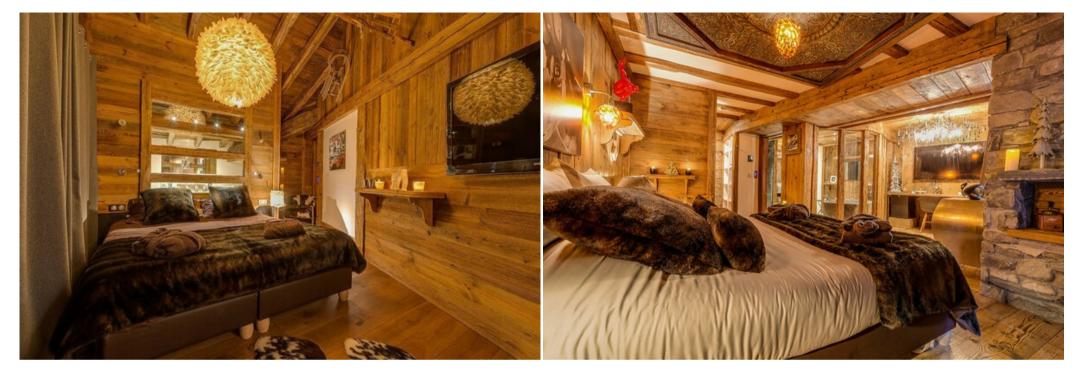

The property is spread over 500m2, sleeping 12 adults in six en-suite bedrooms. An additional two children can sleep in an adjoining bunk room. A large open plan living area with a grand piano and open fire also has a bar, ideal for socialising after a day on the slopes. The dining area is large and comfortably seats everybody, giving views over the La Face piste and the village church spire. The downstairs private bar and relaxation area is ideal for après-ski or a post-dinner drink and comes complete with bar games.

The Chalet is perfect for families, with a mezzanine lounge area ideal for children, complete with widescreen TV and games console.

The entire chalet is packed with state-of-the-art technology including plasma TVs in each bedroom and drop-down screens in the lounge and pool area, all of which are connected to the chalet's multi-media