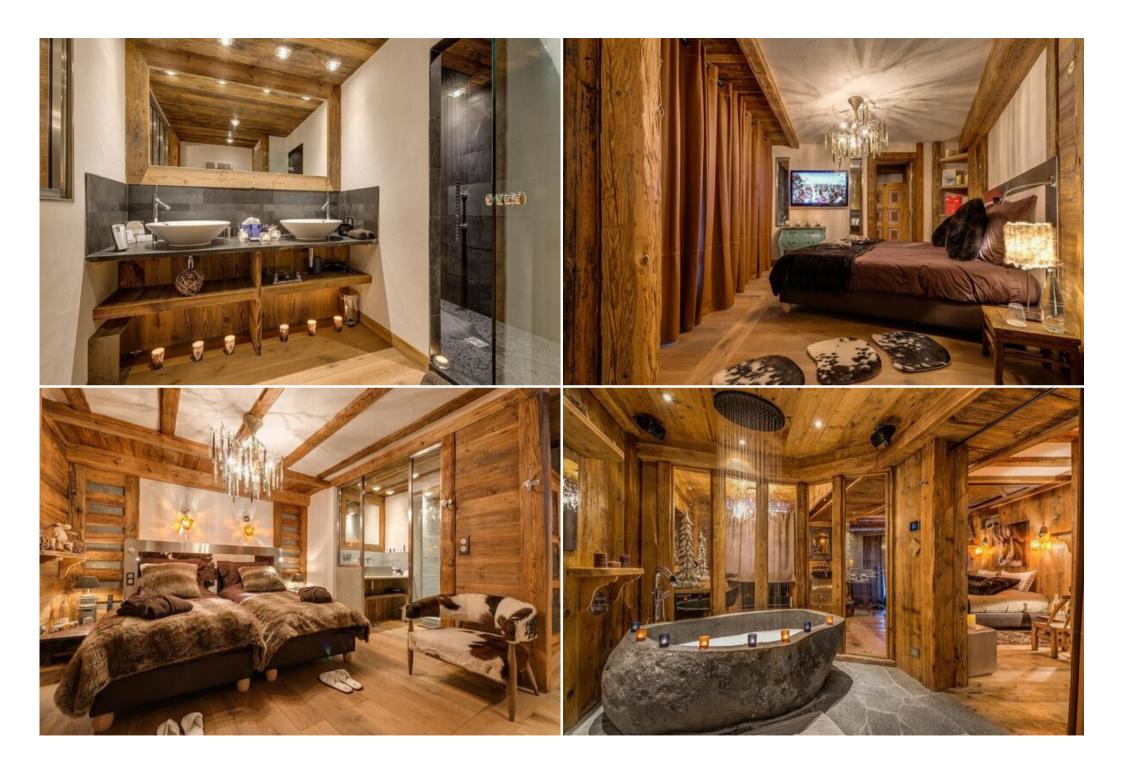

The property is spread over 500m2, sleeping 12 adults in six en-suite bedrooms. An additional two children can sleep in an adjoining bunk room. A large open plan living area with a grand piano and open fire also has a bar, ideal for socialising after a day on the slopes. The dining area is large and comfortably seats everybody, giving views over the La Face piste and the village church spire. The downstairs private bar and relaxation area is ideal for après-ski or a post-dinner drink and comes complete with bar games.

It's spa facilities are phenomenal. Located on the ground floor is a large indoor swimming pool with a state-of-the-art projector screen descending at the touch of a button, along with a massage room, sauna, Hammam, gym and indoor Jacuzzi. A further outdoor hot tub is accessed via the front bedroom terraces. It's pools and jacuzzis use the latest ozone technology to be completely chlorine-free. The natural freshwater oxygen process provides a non-toxic, healthy and environmentally friendly alternative.