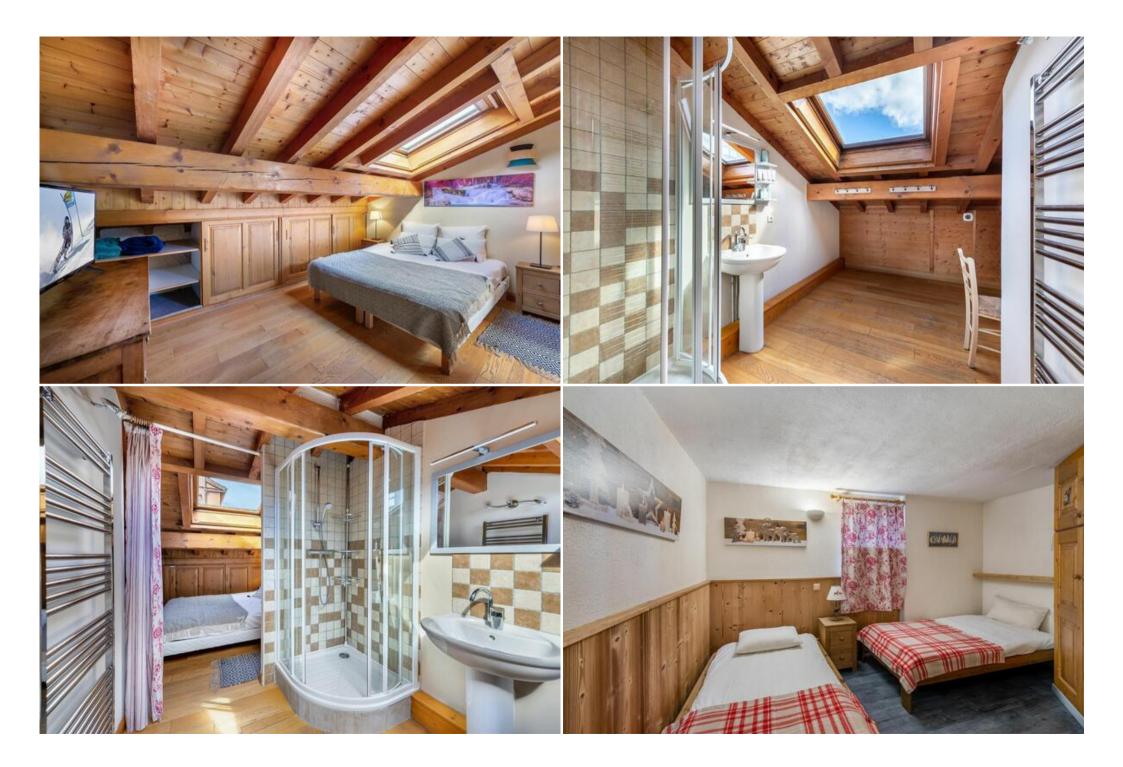

#### LAYOUT

Leisure areas :

Outdoor jacuzzi

- Double or Twin bedroom :
  - 1 Double bed
  - Ensuite bathroom : Bathtub, Towel dryer, Single sink, Toilet
- Twin bedroom :
  - 2 Single beds
  - Ensuite bathroom : Shower, Towel dryer, Single sink, Toilet
- Living area :
  - Fireplace
  - Closed fitted kitchen
  - Dining area
  - Living room
  - Terrace
- Other areas :
  - Laundry room
  - Lobby
- Independent toilet : 1
- Master bedroom :
  - TV
  - 1 Double bed
  - Ensuite bathroom : Shower, Single sink
- Independent toilet : 1