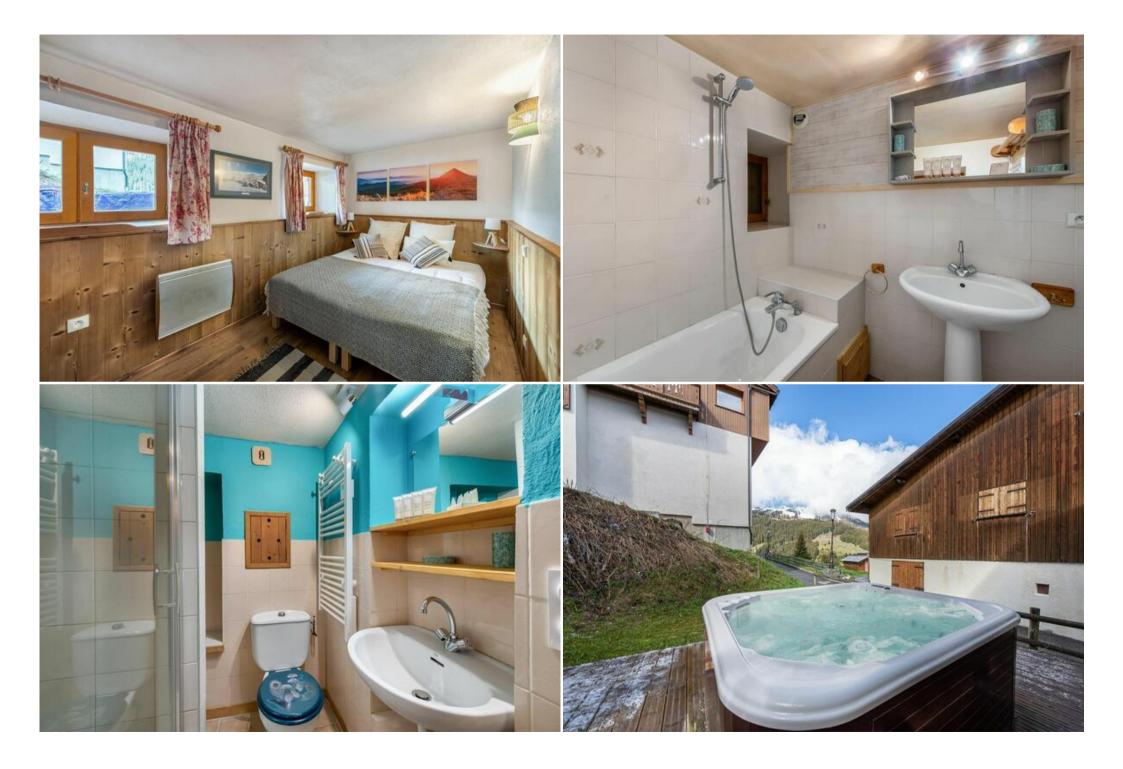

#### LAYOUT

Leisure areas :

Outdoor jacuzzi

- Double or Twin bedroom :
  - 1 Double bed
  - Ensuite bathroom : Bathtub, Towel dryer, Single sink, Toilet
- Twin bedroom :
  - 2 Single beds
  - Ensuite bathroom : Shower, Towel dryer, Single sink, Toilet
- Living area :
  - Fireplace
  - Closed fitted kitchen
  - Dining area
  - Living room
  - Terrace
- Other areas :
  - Laundry room
  - Lobby
- Independent toilet : 1
- Master bedroom :
  - TV
  - 1 Double bed
  - Ensuite bathroom : Shower, Single sink
- Independent toilet : 1