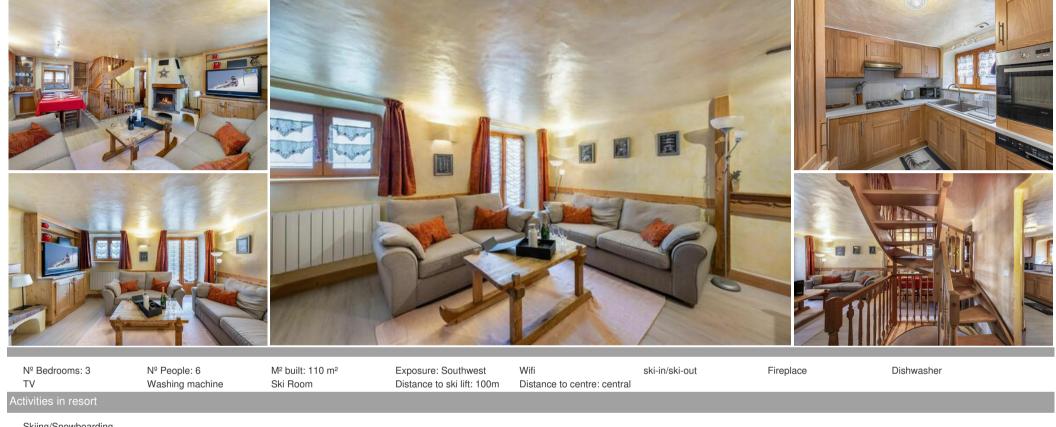

Chalet with a surface of 110 sq. m for a reception capacity of 6 persons, for a superb stay with 2 couples and 2 children for example! In Courchevel Moriond most properties are much larger and therefore more expensive to rent, here you will have a purely Savoyard chalet, very well placed in the heart of the village and suitable for a small group. And this, for prices defying all competition!

#### LAYOUT

Leisure areas :

Outdoor jacuzzi

- Double or Twin bedroom :
  - 1 Double bed
  - Ensuite bathroom : Bathtub, Towel dryer, Single sink, Toilet
- Twin bedroom :
  - 2 Single beds
  - Ensuite bathroom : Shower, Towel dryer, Single sink, Toilet
- Living area :
  - Fireplace
  - Closed fitted kitchen
  - Dining area
  - Living room
  - Terrace
- Other areas :
  - Laundry room
  - Lobby
- Independent toilet : 1
- Master bedroom :
  - TV
  - 1 Double bed
  - Ensuite bathroom : Shower, Single sink
- Independent toilet : 1