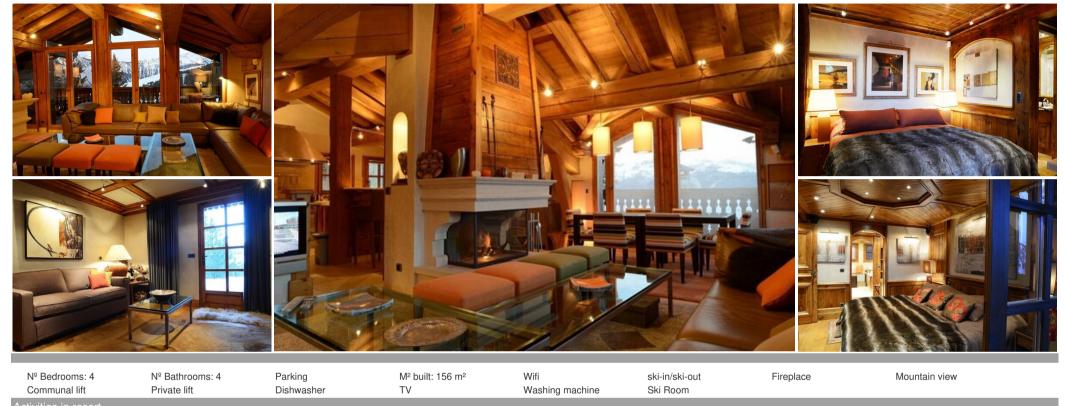

## Chalet for rent 156m<sup>2</sup> - Courchevel 1850 - 8 people

France, Courchevel, Courchevel 1850

Skiing/Snowboarding Cycling

Cross country skiing

Mountain-Biking

Riding

Chalet for rent 156m<sup>2</sup> - Courchevel 1850 - 8 people - near the centre and the slopes

A warm atmosphere and a beautiful view on the valley for this chalet located in the popular area of Cospillot, near the centre and the slopes of Courchevel 1850.

Golf

It is composed of :

Level -1 :

- A relaxation area with sauna, shower room and TV room
- A technical room

Level 0 :

- A double room with a 190x200 bed, shower room and toilet

- A double room with a 190x200 bed

- A ski room

Level 1 :

- A Master bedroom with a 190x200 bed, bathroom and dressing room
- A double room with a 190x200 bed, shower room and toilet
- Toilets with independent hand wash
- A terrace

## Level 2 :

- An open plan living room with central fireplace and terraces
- A fully equipped open plan kitchen

Other :

Parking

Wifi

In your winter rental: linen (sheets and towels), beds made on arrival, welcome kit and end of stay cleaning.