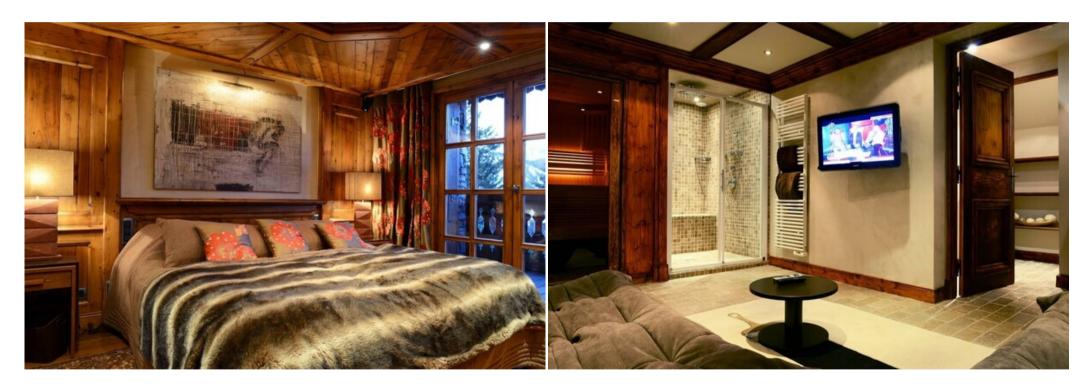

Level 0 :

- A double room with a 190x200 bed, shower room and toilet

- A double room with a 190x200 bed

- A ski room

Level 1 :

- A Master bedroom with a 190x200 bed, bathroom and dressing room
- A double room with a 190x200 bed, shower room and toilet
- Toilets with independent hand wash
- A terrace