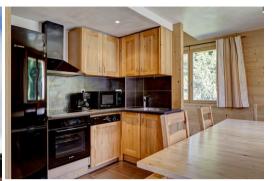

#### 1st floor

Living room with a wood stove, flat screen TV and corner sofa

Open plan kitchen onto the dining-area, fully equipped: oven, dish-washer, ceramic hobs, microwave.