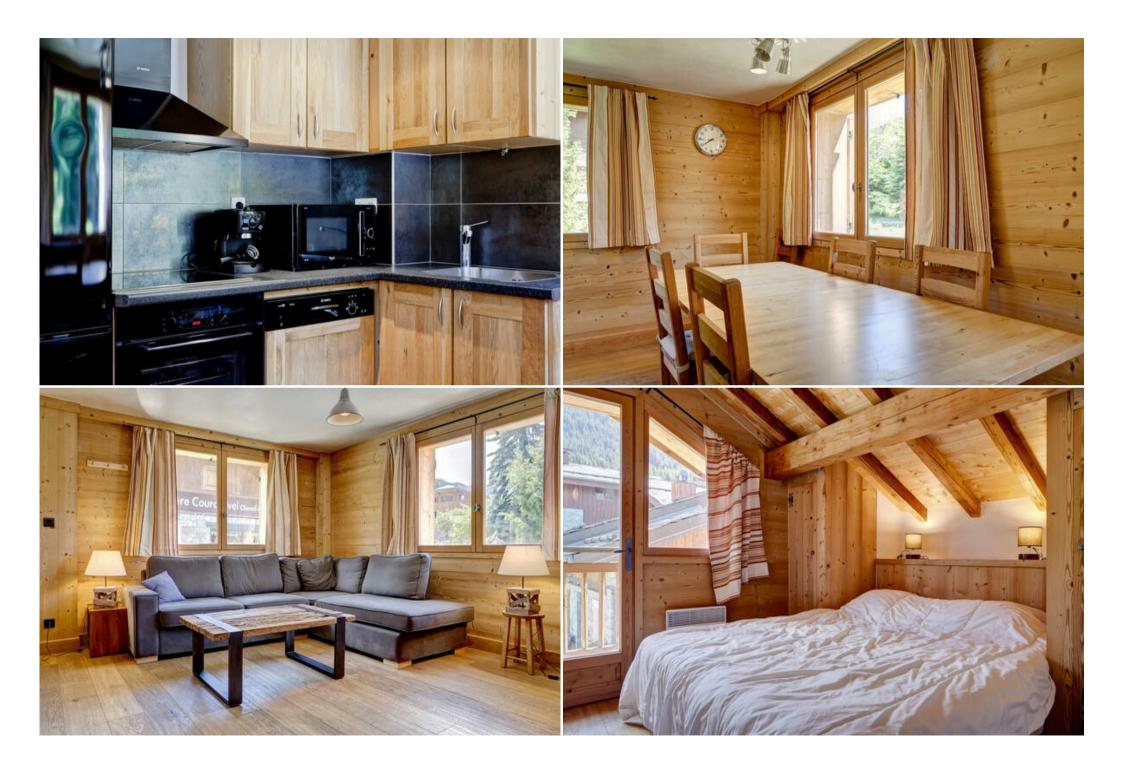

#### 1st floor

Living room with a wood stove, flat screen TV and corner sofa

Open plan kitchen onto the dining-area, fully equipped: oven, dish-washer, ceramic hobs, microwave.

## 2nd floor:

Bedroom 2 and 3: 1 double bed 160x190cm each, wardrobe and balcony south facing access.

Bathroom with bath tub Separated toilets with basin

Private parking (2 spaces) and garden. A washing machine. Boots dryer Wifi 4G connection extra charge (5Go/day)