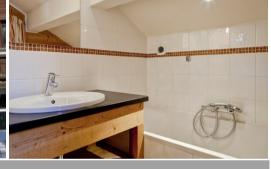

## Ground Floor:

Bedroom 1: 2 single beds 80x200cm, possibility to make one double bed Shower room and separated toilets

## 2nd floor:

Bedroom 2 and 3: 1 double bed 160x190cm each, wardrobe and balcony south facing access.

Bathroom with bath tub Separated toilets with basin

Private parking (2 spaces) and garden. A washing machine. Boots dryer Wifi 4G connection extra charge (5Go/day)