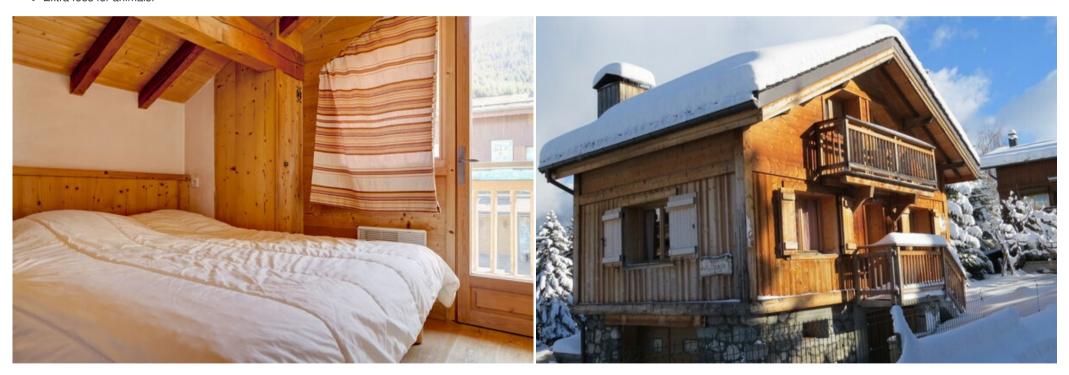

## Ground Floor:

Bedroom 1: 2 single beds 80x200cm, possibility to make one double bed Shower room and separated toilets

## 2nd floor:

Bedroom 2 and 3: 1 double bed 160x190cm each, wardrobe and balcony south facing access.

Bathroom with bath tub Separated toilets with basin

Private parking (2 spaces) and garden. A washing machine. Boots dryer Wifi 4G connection extra charge (5Go/day)

## Nice 3 bedrooms 80 sq-m chalet for rent in Courchevel 1300 Le Praz with luminosity

Refurbished recently and newly labellised "Mountain of Charms". Its wood stove will be very pleasant for your after ski.