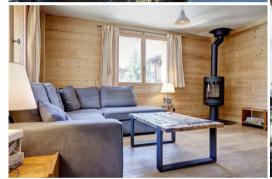

#### 1st floor

Living room with a wood stove, flat screen TV and corner sofa

Open plan kitchen onto the dining-area, fully equipped: oven, dish-washer, ceramic hobs, microwave.