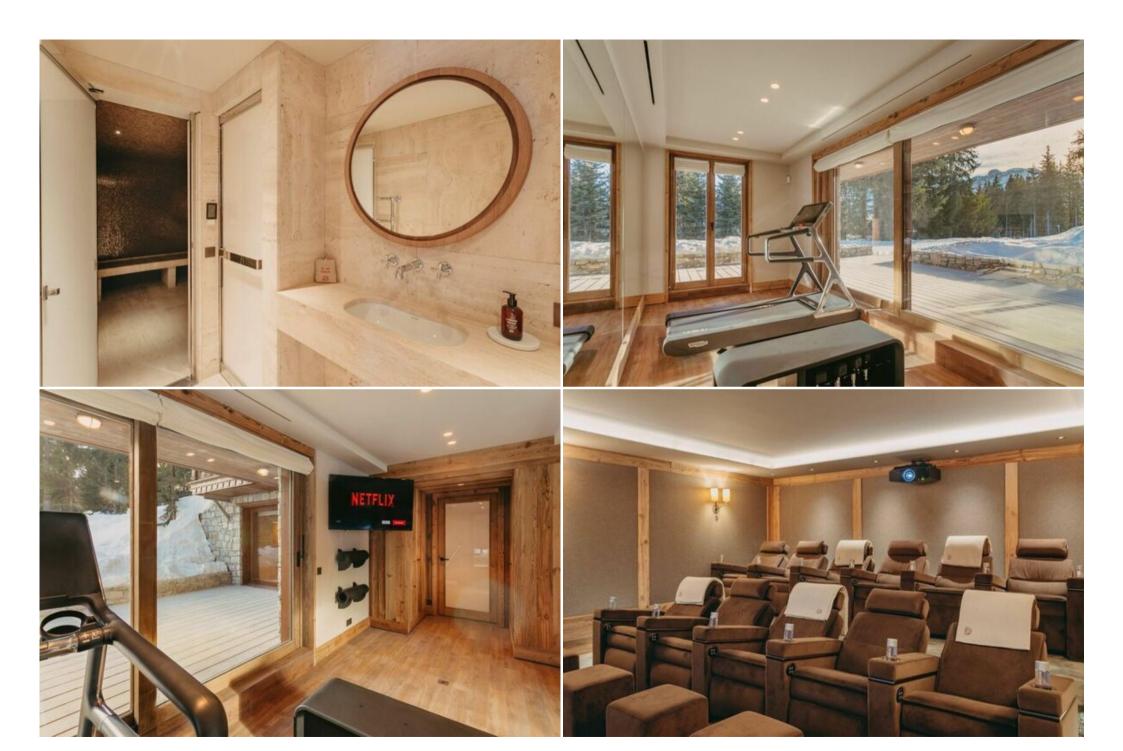

Mountain pleasures at your fingertips

In the popular hamlet of Bellecôte, on the edge of the Cospillot piste, the chalet has ski-in/ski-out access. Ideal for your days on the slopes. The chalet also has a large wellness area with an indoor swimming

pool, hammam, massage and sports room. A space that you will enjoy after skiing, but which will also be much appreciated by non-skiers.

Your stay at the Chalet includes top of the range facilities. A chef and butler will prepare and serve your meals full board style. A housekeeper and driver will also accompany you throughout your stay.