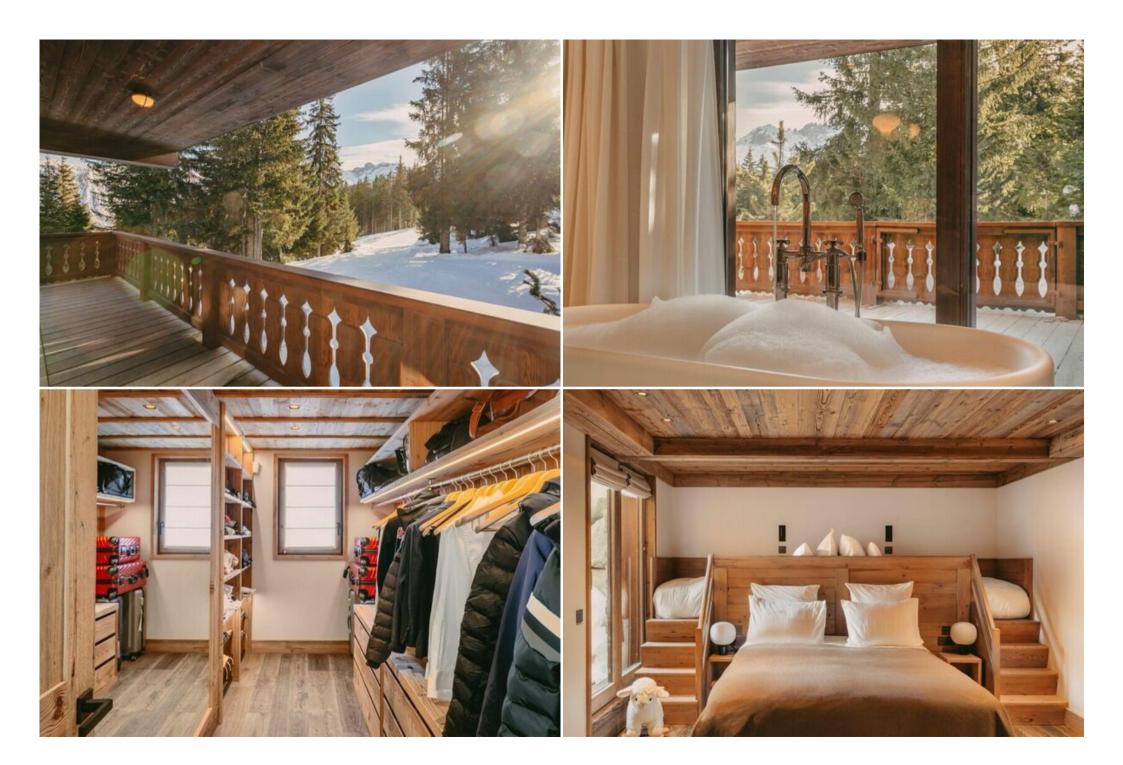

## Chalet for rent in Bellecôte, Courchevel 1850 with 530 sqm and 7 bedrooms

Cross country skiing

Cycling

Natural and design feel for an exclusive chalet

Skiing/Snowboarding

Everything in this chalet, which can accommodate 14 people, works in harmony. First of all, the light and the surrounding mountains, which enter largely through the bay windows. But also the luxury of the materials and the simplicity of the forms. Larch wood panelling and furniture with organic shapes sit alongside a few design pieces, such as these seats signed by Pierre Jeanneret or this large-format photo by David LaChapelle.

Riding

Tennis

Mountain-Biking

Set on five levels, it offers 6 en-suite bedrooms that can accommodate up to 14 guests. The living area, with its high ceilings, is warmed by a contemporary central fireplace. It opens onto a huge south-facing terrace with views of the Courchevel slopes and the Alpine peaks. As a bonus, the mezzanine, with its balcony overlooking the living room, offers an isolated and comfortable work space, perfect for the professional needs of guests.

Mountain pleasures at your fingertips

In the popular hamlet of Bellecôte, on the edge of the Cospillot piste, the chalet has ski-in/ski-out access. Ideal for your days on the slopes. The chalet also has a large wellness area with an indoor swimming

pool, hammam, massage and sports room. A space that you will enjoy after skiing, but which will also be much appreciated by non-skiers.

Your stay at the Chalet includes top of the range facilities. A chef and butler will prepare and serve your meals full board style. A housekeeper and driver will also accompany you throughout your stay.