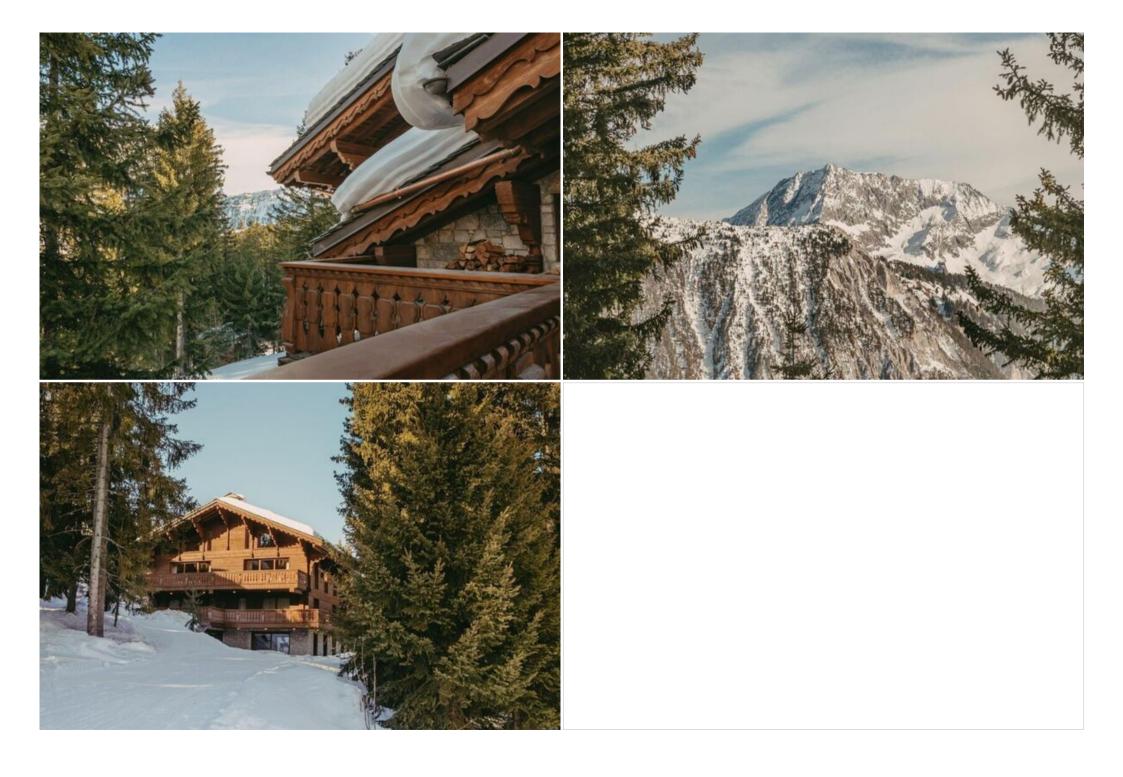

Mountain pleasures at your fingertips

In the popular hamlet of Bellecôte, on the edge of the Cospillot piste, the chalet has ski-in/ski-out access. Ideal for your days on the slopes. The chalet also has a large wellness area with an indoor swimming