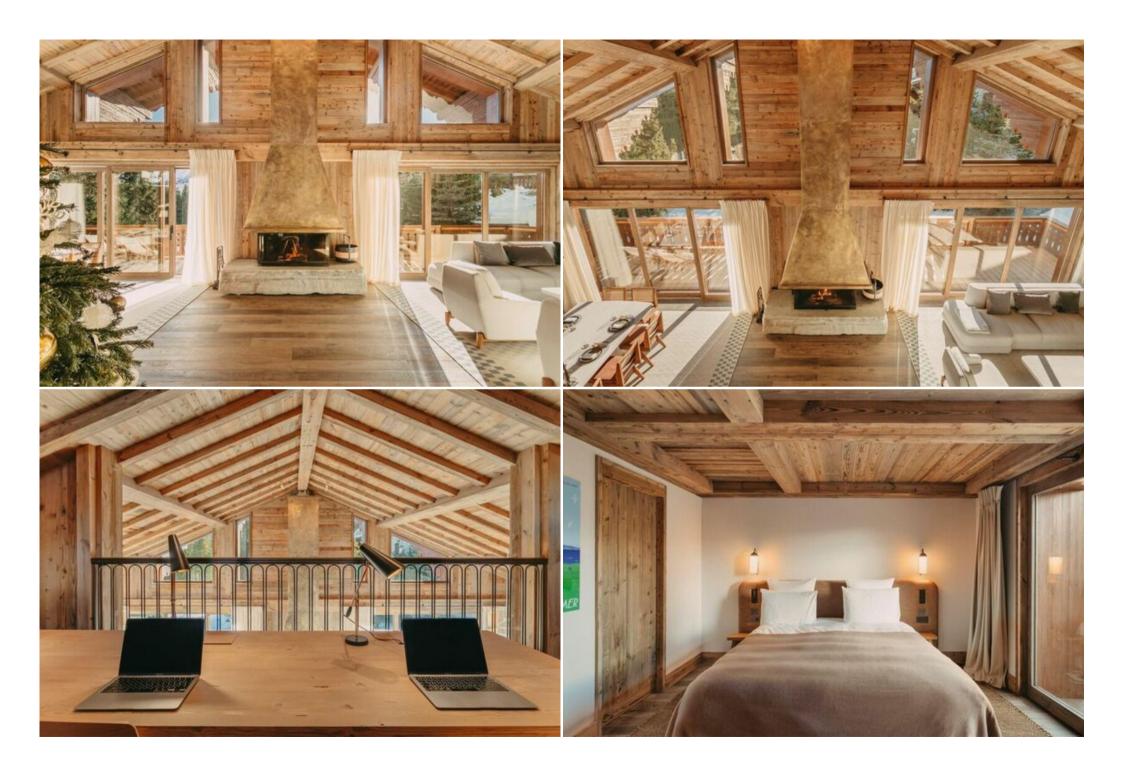

## Chalet for rent in Bellecôte, Courchevel 1850 with 530 sqm and 7 bedrooms

Cross country skiing

Cycling

Natural and design feel for an exclusive chalet

Skiing/Snowboarding

Everything in this chalet, which can accommodate 14 people, works in harmony. First of all, the light and the surrounding mountains, which enter largely through the bay windows. But also the luxury of the materials and the simplicity of the forms. Larch wood panelling and furniture with organic shapes sit alongside a few design pieces, such as these seats signed by Pierre Jeanneret or this large-format photo by David LaChapelle.

Riding

Tennis

Mountain-Biking

Set on five levels, it offers 6 en-suite bedrooms that can accommodate up to 14 guests. The living area, with its high ceilings, is warmed by a contemporary central fireplace. It opens onto a huge south-facing terrace with views of the Courchevel slopes and the Alpine peaks. As a bonus, the mezzanine, with its balcony overlooking the living room, offers an isolated and comfortable work space, perfect for the professional needs of guests.