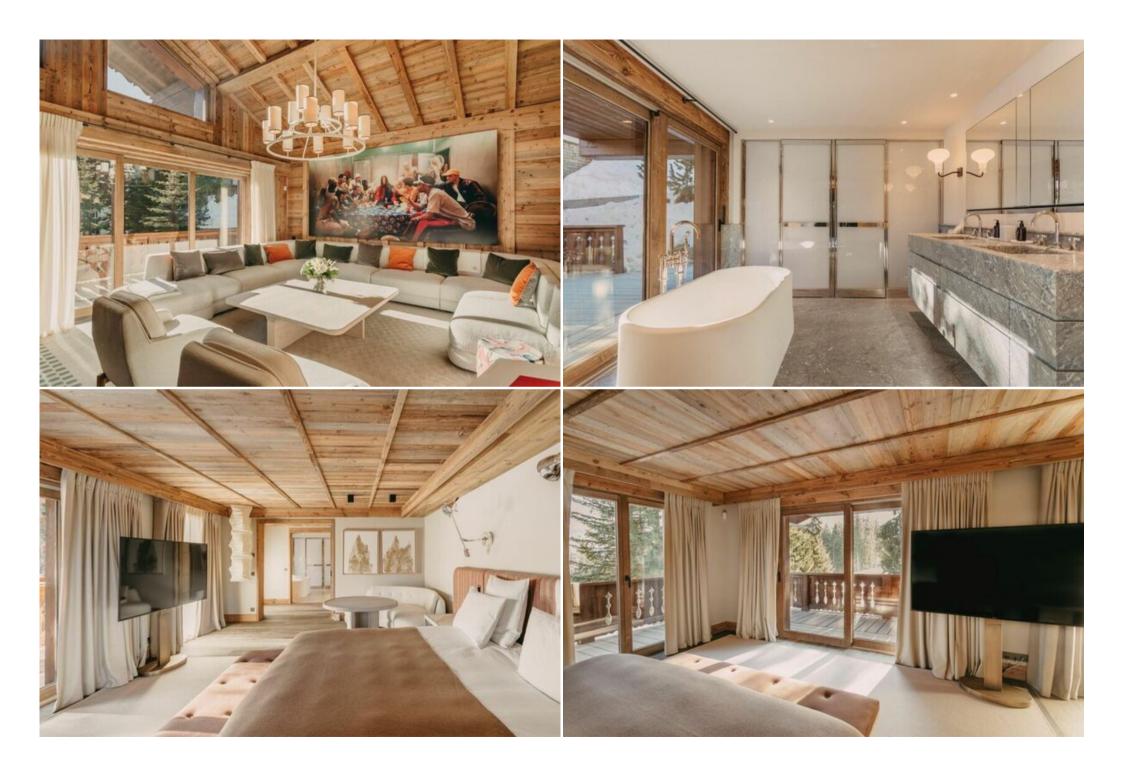

## Chalet for rent in Bellecôte, Courchevel 1850 with 530 sqm and 7 bedrooms

Cross country skiing

Cycling

Natural and design feel for an exclusive chalet

Skiing/Snowboarding

Everything in this chalet, which can accommodate 14 people, works in harmony. First of all, the light and the surrounding mountains, which enter largely through the bay windows. But also the luxury of the materials and the simplicity of the forms. Larch wood panelling and furniture with organic shapes sit alongside a few design pieces, such as these seats signed by Pierre Jeanneret or this large-format photo by David LaChapelle.

Riding

Tennis

Mountain-Biking

Set on five levels, it offers 6 en-suite bedrooms that can accommodate up to 14 guests. The living area, with its high ceilings, is warmed by a contemporary central fireplace. It opens onto a huge south-facing terrace with views of the Courchevel slopes and the Alpine peaks. As a bonus, the mezzanine, with its balcony overlooking the living room, offers an isolated and comfortable work space, perfect for the professional needs of guests.