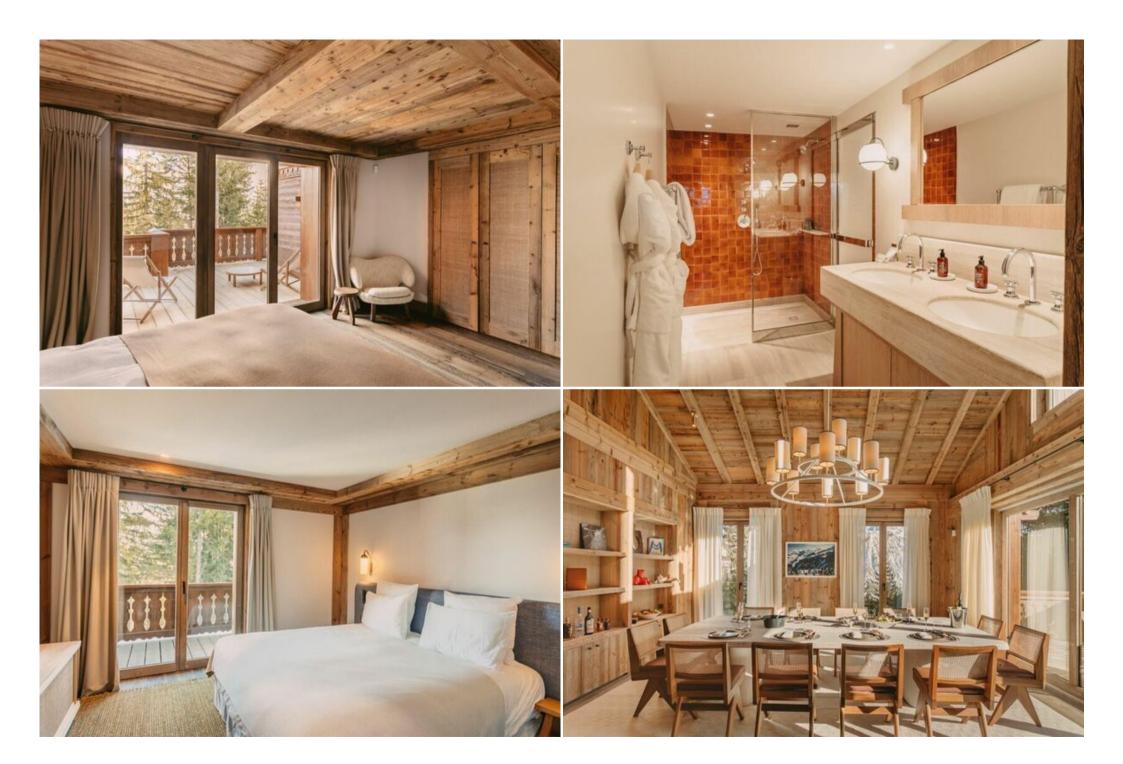

## Chalet for rent in Bellecôte, Courchevel 1850 with 530 sqm and 7 bedrooms

Cross country skiing

Cycling

Natural and design feel for an exclusive chalet

Skiing/Snowboarding

Everything in this chalet, which can accommodate 14 people, works in harmony. First of all, the light and the surrounding mountains, which enter largely through the bay windows. But also the luxury of the materials and the simplicity of the forms. Larch wood panelling and furniture with organic shapes sit alongside a few design pieces, such as these seats signed by Pierre Jeanneret or this large-format photo by David LaChapelle.

Riding

Tennis

Mountain-Biking

Set on five levels, it offers 6 en-suite bedrooms that can accommodate up to 14 guests. The living area, with its high ceilings, is warmed by a contemporary central fireplace. It opens onto a huge south-facing terrace with views of the Courchevel slopes and the Alpine peaks. As a bonus, the mezzanine, with its balcony overlooking the living room, offers an isolated and comfortable work space, perfect for the professional needs of guests.