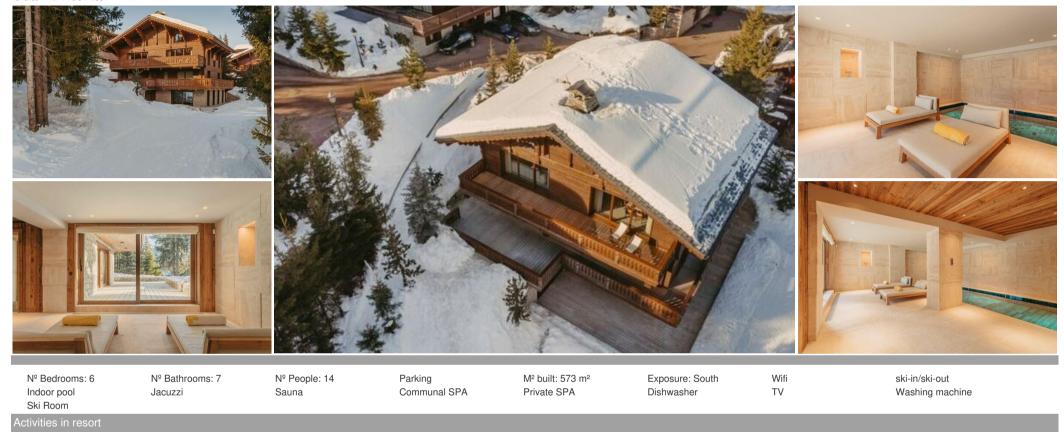

# Chalet for rent in Bellecôte, Courchevel 1850 with 530 sqm

France, Courchevel, Courchevel 1850, Bellecôte

chalet - REF: TGS-A2867

## Chalet for rent in Bellecôte, Courchevel 1850 with 530 sqm and 7 bedrooms

Cross country skiing

Cycling

Natural and design feel for an exclusive chalet

Skiing/Snowboarding

Everything in this chalet, which can accommodate 14 people, works in harmony. First of all, the light and the surrounding mountains, which enter largely through the bay windows. But also the luxury of the materials and the simplicity of the forms. Larch wood panelling and furniture with organic shapes sit alongside a few design pieces, such as these seats signed by Pierre Jeanneret or this large-format photo by David LaChapelle.

Riding

Tennis

Mountain-Biking

Set on five levels, it offers 6 en-suite bedrooms that can accommodate up to 14 guests. The living area, with its high ceilings, is warmed by a contemporary central fireplace. It opens onto a huge south-facing terrace with views of the Courchevel slopes and the Alpine peaks. As a bonus, the mezzanine, with its balcony overlooking the living room, offers an isolated and comfortable work space, perfect for the professional needs of guests.

Mountain pleasures at your fingertips

In the popular hamlet of Bellecôte, on the edge of the Cospillot piste, the chalet has ski-in/ski-out access. Ideal for your days on the slopes. The chalet also has a large wellness area with an indoor swimming

pool, hammam, massage and sports room. A space that you will enjoy after skiing, but which will also be much appreciated by non-skiers.

Your stay at the Chalet includes top of the range facilities. A chef and butler will prepare and serve your meals full board style. A housekeeper and driver will also accompany you throughout your stay.