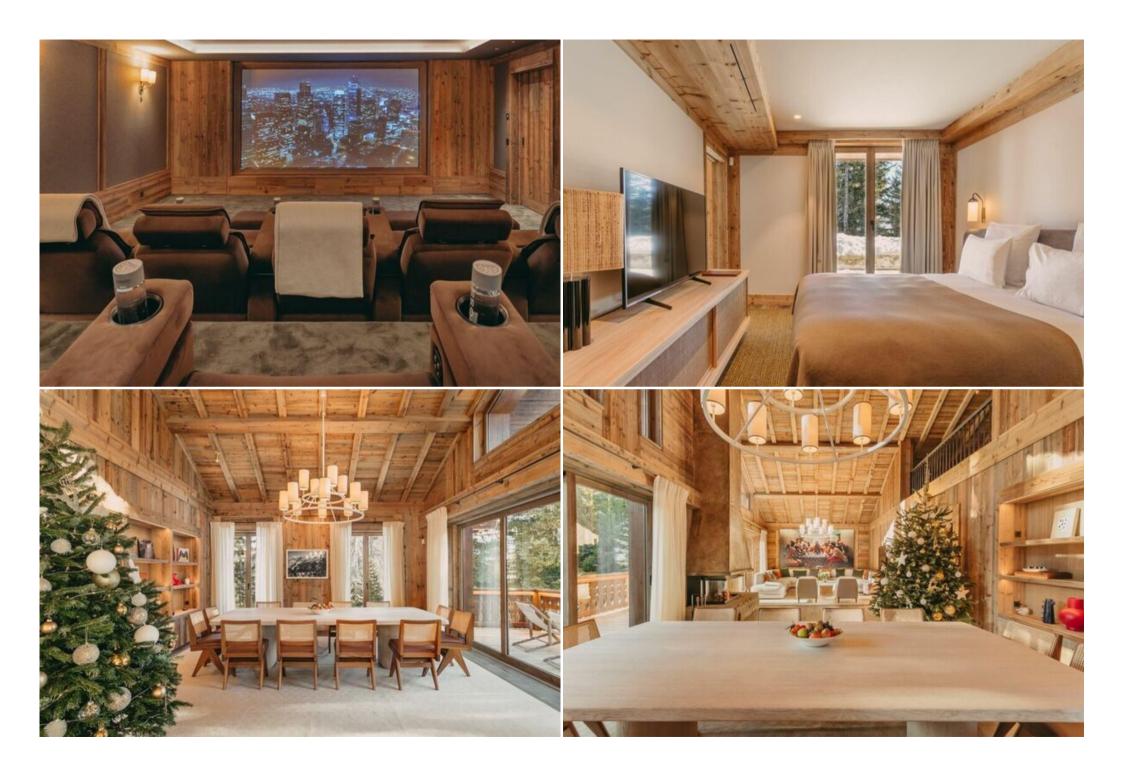

## Chalet for rent in Bellecôte, Courchevel 1850 with 530 sqm and 7 bedrooms

Cross country skiing

Cycling

Natural and design feel for an exclusive chalet

Skiing/Snowboarding

Everything in this chalet, which can accommodate 14 people, works in harmony. First of all, the light and the surrounding mountains, which enter largely through the bay windows. But also the luxury of the materials and the simplicity of the forms. Larch wood panelling and furniture with organic shapes sit alongside a few design pieces, such as these seats signed by Pierre Jeanneret or this large-format photo by David LaChapelle.

Riding

Tennis

Mountain-Biking

Set on five levels, it offers 6 en-suite bedrooms that can accommodate up to 14 guests. The living area, with its high ceilings, is warmed by a contemporary central fireplace. It opens onto a huge south-facing terrace with views of the Courchevel slopes and the Alpine peaks. As a bonus, the mezzanine, with its balcony overlooking the living room, offers an isolated and comfortable work space, perfect for the professional needs of guests.