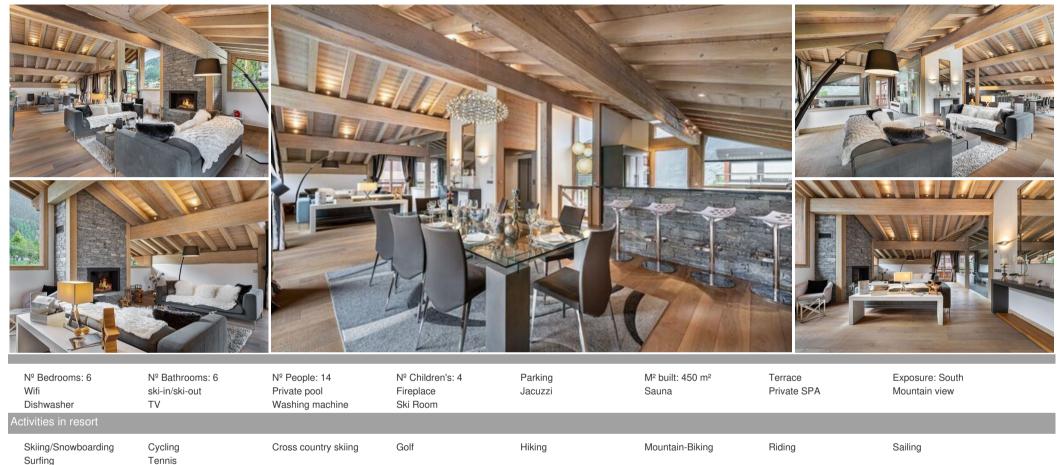

#### **Elegant Interiors and Modern Comforts**

Step inside and experience a warm and sophisticated ambiance. The décor seamlessly blends contemporary style with the timeless appeal of wood accents. Refined details and light, airy tones create a welcoming atmosphere throughout.

# **Effortless Living and Entertaining**

A seamlessly integrated elevator connects all floors. The main level features a fully equipped, modern open-plan kitchen that flows into a spacious dining area – perfect for gatherings. A south-facing terrace offers stunning views of the historic Olympic ski jump from the 1992 Games. Relax in the expansive lounge with a fireplace and reading nook, or enjoy a separate TV lounge.

# **Key Features:**

- 6 Bedrooms
- Wellness Area
- Indoor Pool
- Sauna
- Hammam
- Massage Room
- Game Console
- TV Room
- Fireplace
- Wi-Fi
- Terrace
- Ski Room
- Parking