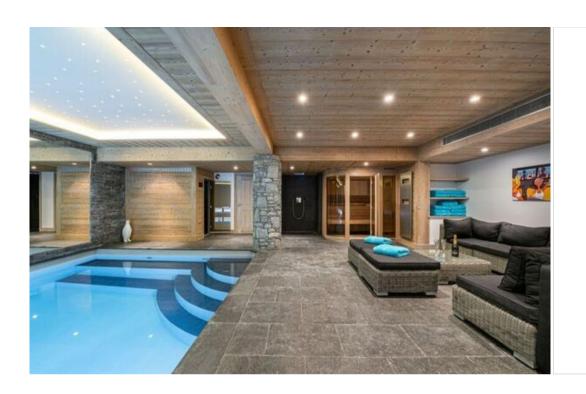

#### **Dedicated Wellness and Relaxation Area**

The lower level is a haven for relaxation, featuring a swimming pool, hammam, sauna, and lounge space. For ultimate indulgence, a massage room is accessible by elevator on a lower floor.