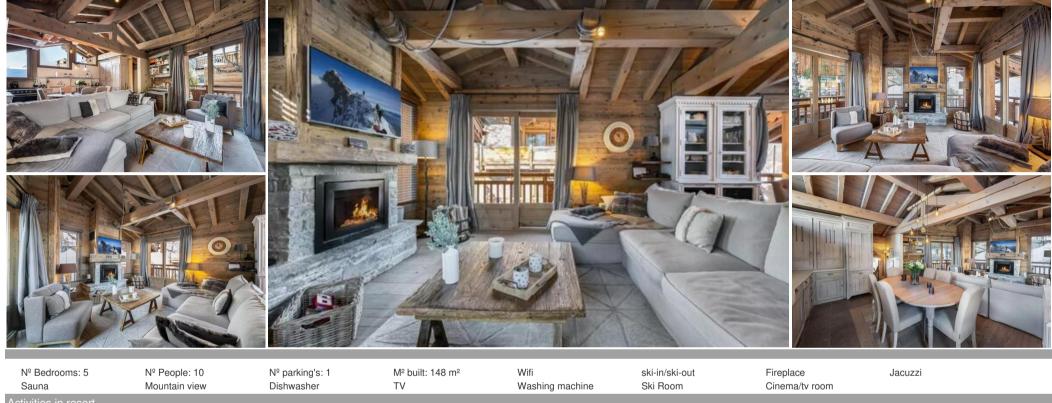

#### COURCHEVEL VILLAGE 1550 Chalet for rent with 148 sqm and 6 bedrooms up to 10 people

Wonderful chalet in Courchevel Village The chalet is a prestigious property located in the heart of Courchevel Village.

Its 5 rooms, two of which are en suite, will allow you to stay up to 10 people. The jacuzzi and the sauna are there to offer you a moment of relaxation after a day of skiing in the largest ski area in the world. Young and old alike will appreciate the cosy and warm atmosphere for an unforgettable vacation.

The property is composed as follows: 5 bedrooms (4 doubles and one bunk bed room) of which two are en-suite A living room composed of a fully equipped and open kitchen A large living room with fireplace and flat screen television A jacuzzi and a sauna Outdoor parking space

## Property characteristics

- Area : 148 m<sup>2</sup>
- Rooms : 7
- Bedrooms : 5
- Heating : Central
- View : Panoramic Areas
- 1 Terrace
- 1 Children's room
- 4 Bedrooms
- 3 Lavatories
- 1 Sauna
- 1 Equipped kitchen
- 1 Living-room
- 2 Shower rooms / Lavatories
- 1 Outdoor parking

## Services :

Air-conditioning, Central vacuum system, Fireplace, Double glazing, Internet, Jacuzzi, Furnished, Fire alarm system, Sauna, Spa, Coffeemaker, Oven, Microwave oven, Dishwasher, DVD Player, Linens, Refrigerator, Television, Tableware