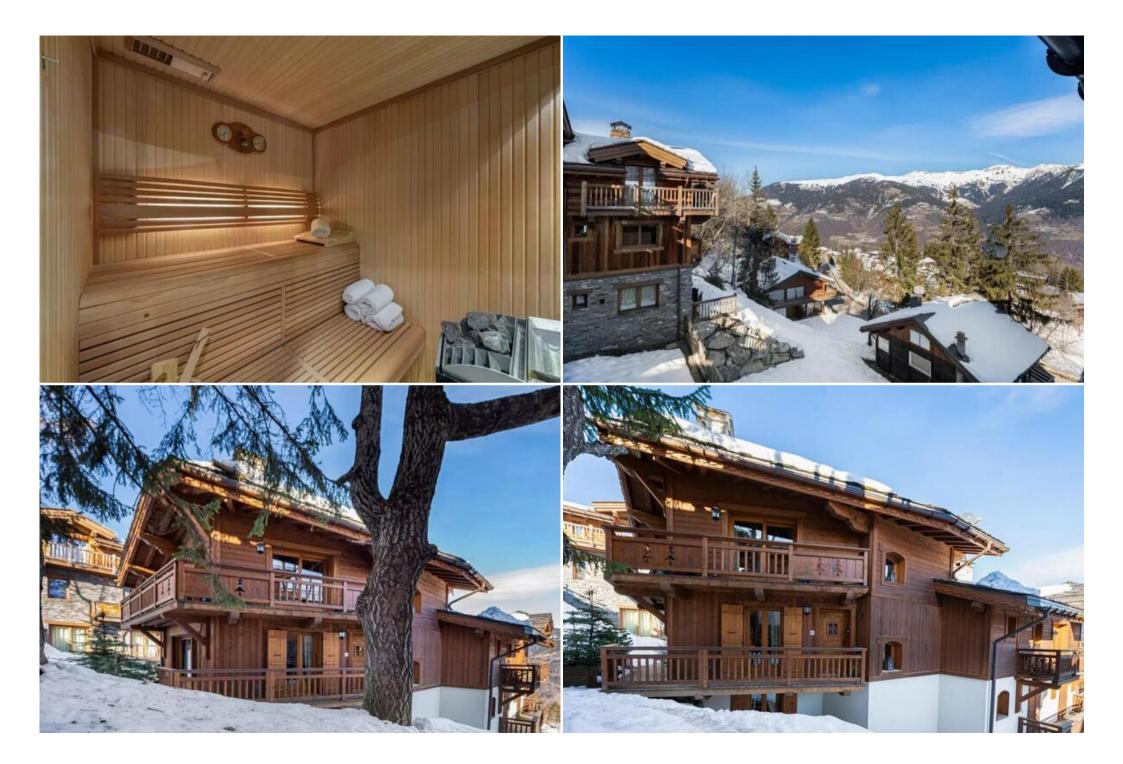

#### COURCHEVEL VILLAGE 1550 Chalet for rent with 148 sqm and 6 bedrooms up to 10 people

Wonderful chalet in Courchevel Village The chalet is a prestigious property located in the heart of Courchevel Village.

Its 5 rooms, two of which are en suite, will allow you to stay up to 10 people. The jacuzzi and the sauna are there to offer you a moment of relaxation after a day of skiing in the largest ski area in the world. Young and old alike will appreciate the cosy and warm atmosphere for an unforgettable vacation.

The property is composed as follows: 5 bedrooms (4 doubles and one bunk bed room) of which two are en-suite A living room composed of a fully equipped and open kitchen A large living room with fireplace and flat screen television A jacuzzi and a sauna Outdoor parking space