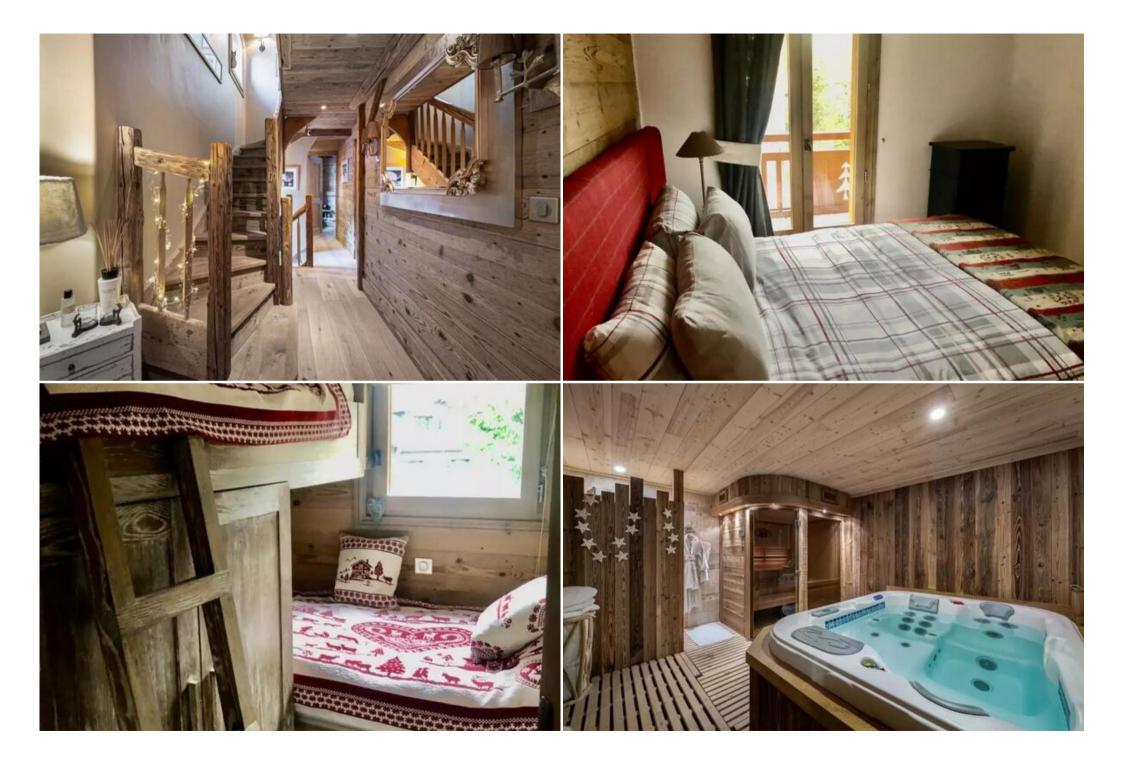

Its 5 rooms, two of which are en suite, will allow you to stay up to 10 people. The jacuzzi and the sauna are there to offer you a moment of relaxation after a day of skiing in the largest ski area in the world. Young and old alike will appreciate the cosy and warm atmosphere for an unforgettable vacation.

The property is composed as follows: 5 bedrooms (4 doubles and one bunk bed room) of which two are en-suite A living room composed of a fully equipped and open kitchen A large living room with fireplace and flat screen television A jacuzzi and a sauna Outdoor parking space

## Property characteristics

- Area : 148 m<sup>2</sup>
- Rooms : 7
- Bedrooms : 5
- Heating : Central
- View : Panoramic Areas
- 1 Terrace
- 1 Children's room
- 4 Bedrooms
- 3 Lavatories
- 1 Sauna
- 1 Equipped kitchen
- 1 Living-room
- 2 Shower rooms / Lavatories
- 1 Outdoor parking

## Services :

Air-conditioning, Central vacuum system, Fireplace, Double glazing, Internet, Jacuzzi, Furnished, Fire alarm system, Sauna, Spa, Coffeemaker, Oven, Microwave oven, Dishwasher, DVD Player, Linens, Refrigerator, Television, Tableware