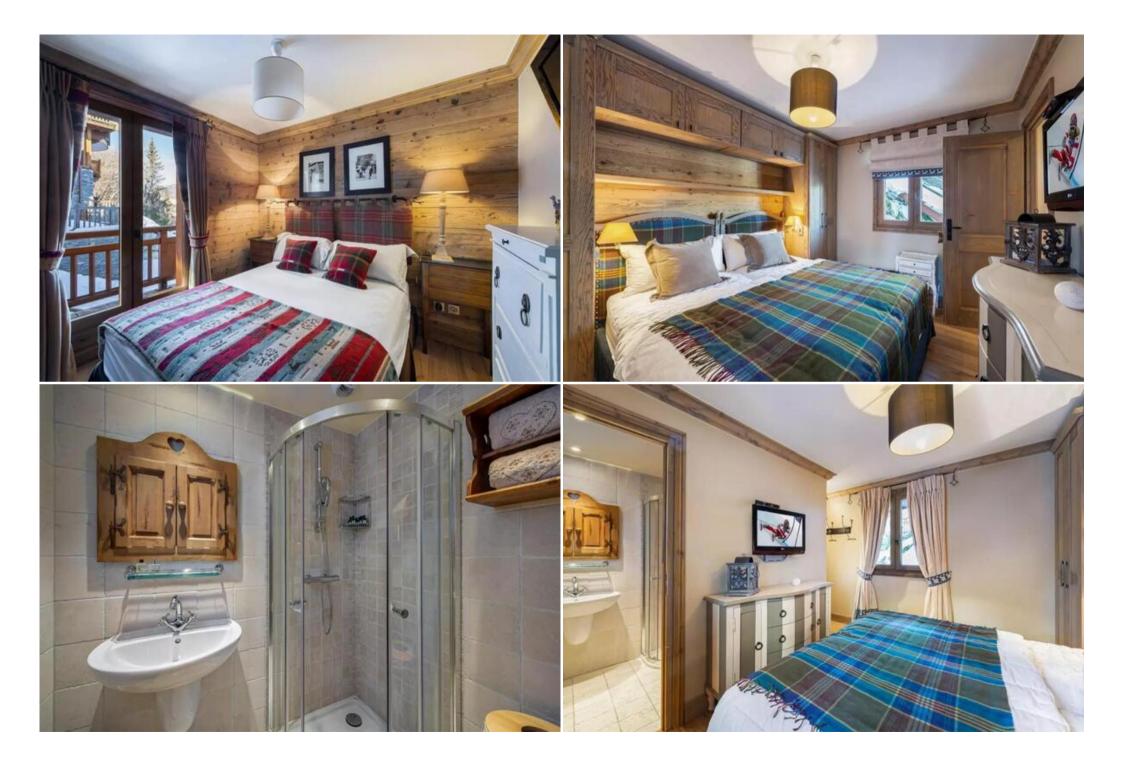

Its 5 rooms, two of which are en suite, will allow you to stay up to 10 people. The jacuzzi and the sauna are there to offer you a moment of relaxation after a day of skiing in the largest ski area in the world. Young and old alike will appreciate the cosy and warm atmosphere for an unforgettable vacation.

The property is composed as follows: 5 bedrooms (4 doubles and one bunk bed room) of which two are en-suite A living room composed of a fully equipped and open kitchen A large living room with fireplace and flat screen television A jacuzzi and a sauna Outdoor parking space

## Property characteristics

- Area : 148 m<sup>2</sup>
- Rooms : 7
- Bedrooms : 5
- Heating : Central
- View : Panoramic Areas
- 1 Terrace
- 1 Children's room
- 4 Bedrooms
- 3 Lavatories
- 1 Sauna
- 1 Equipped kitchen
- 1 Living-room
- 2 Shower rooms / Lavatories
- 1 Outdoor parking