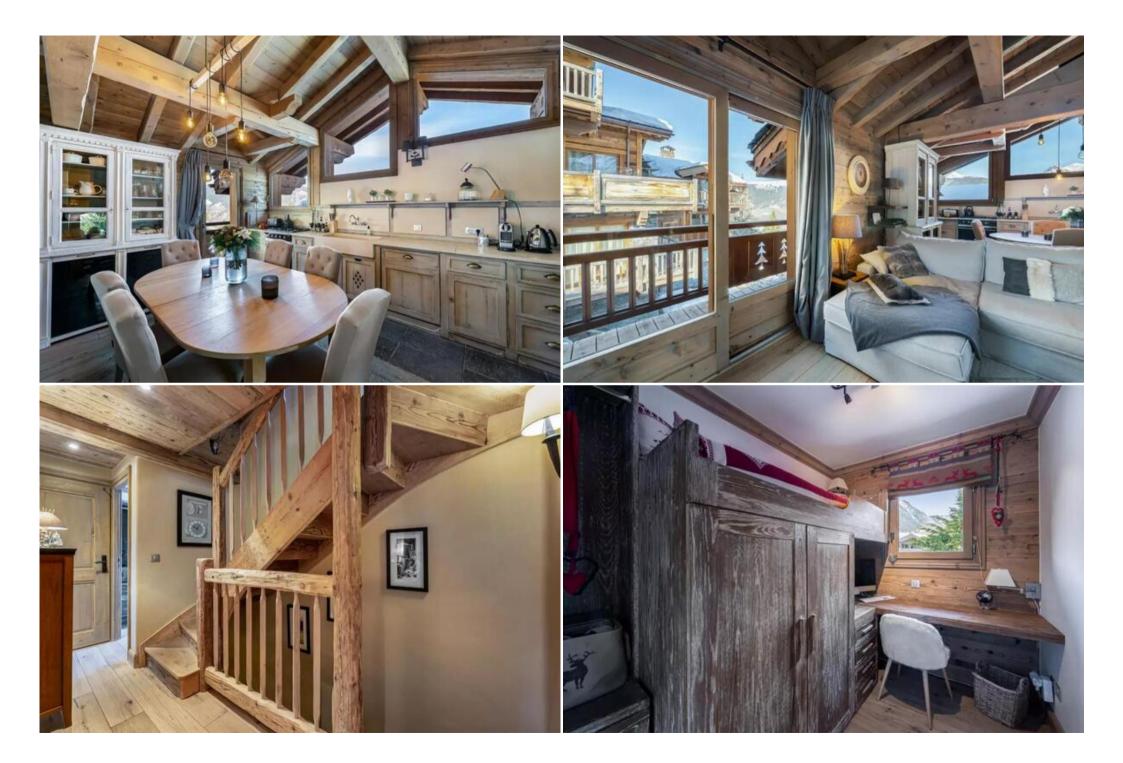

Its 5 rooms, two of which are en suite, will allow you to stay up to 10 people. The jacuzzi and the sauna are there to offer you a moment of relaxation after a day of skiing in the largest ski area in the world. Young and old alike will appreciate the cosy and warm atmosphere for an unforgettable vacation.

The property is composed as follows: 5 bedrooms (4 doubles and one bunk bed room) of which two are en-suite A living room composed of a fully equipped and open kitchen A large living room with fireplace and flat screen television A jacuzzi and a sauna Outdoor parking space

## Property characteristics

- Area : 148 m<sup>2</sup>
- Rooms : 7
- Bedrooms : 5
- Heating : Central
- View : Panoramic Areas
- 1 Terrace
- 1 Children's room
- 4 Bedrooms
- 3 Lavatories
- 1 Sauna
- 1 Equipped kitchen
- 1 Living-room
- 2 Shower rooms / Lavatories
- 1 Outdoor parking