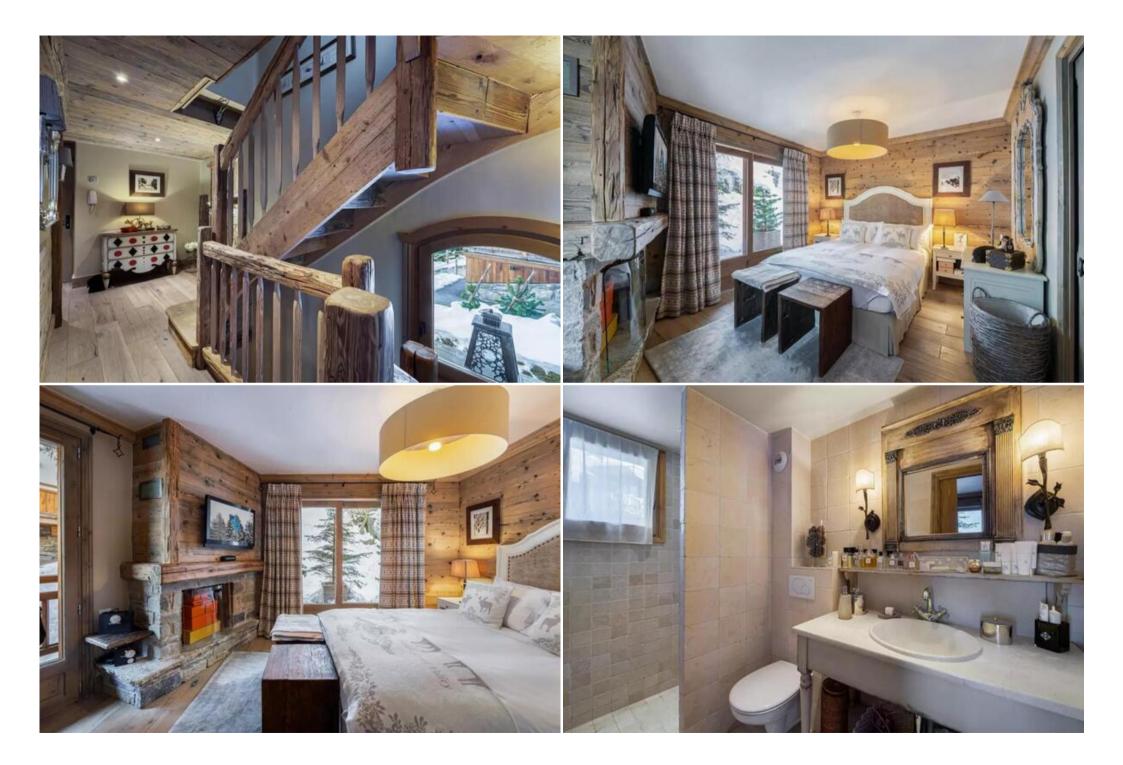

Its 5 rooms, two of which are en suite, will allow you to stay up to 10 people. The jacuzzi and the sauna are there to offer you a moment of relaxation after a day of skiing in the largest ski area in the world. Young and old alike will appreciate the cosy and warm atmosphere for an unforgettable vacation.

The property is composed as follows: 5 bedrooms (4 doubles and one bunk bed room) of which two are en-suite A living room composed of a fully equipped and open kitchen A large living room with fireplace and flat screen television A jacuzzi and a sauna Outdoor parking space

## Property characteristics

- Area : 148 m<sup>2</sup>
- Rooms : 7
- Bedrooms : 5
- Heating : Central
- View : Panoramic Areas
- 1 Terrace
- 1 Children's room
- 4 Bedrooms
- 3 Lavatories
- 1 Sauna
- 1 Equipped kitchen
- 1 Living-room
- 2 Shower rooms / Lavatories
- 1 Outdoor parking