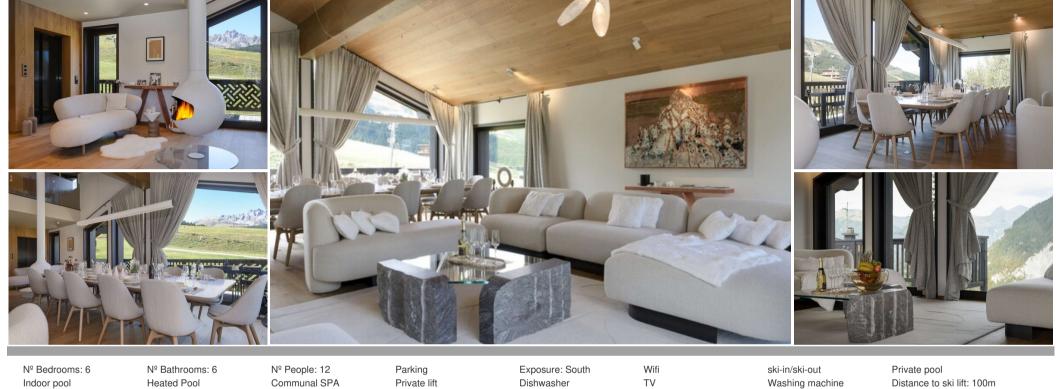

# Chalet 410 m<sup>2</sup> - Courchevel 1650 - 12 people - skis on for rent

Sumptuous chalet offering an exceptional view on the slopes and the summits in a refined and design atmosphere. Magnificent wellness area with swimming pool, sauna and hammam, near the centre of Courchevel 1650.

#### Level 2:

- Large sunny living room, dining room, lounge with fireplace and TV, large balcony with view on the slopes, outside table, south west facing.
- Bar with kitchenette.
- Fully equipped closed kitchen: induction hob, 2 ovens, Nespresso machine.

## Level -1:

- Beautiful SPA with swimming pool, sauna, hammam and massage room,
- Entrance hall,
- Staff room: 1 single bed (90x190) with shower room, toilet and equipped kitchen. TV,
- Independent WC,
- Sports room,
- Garage.