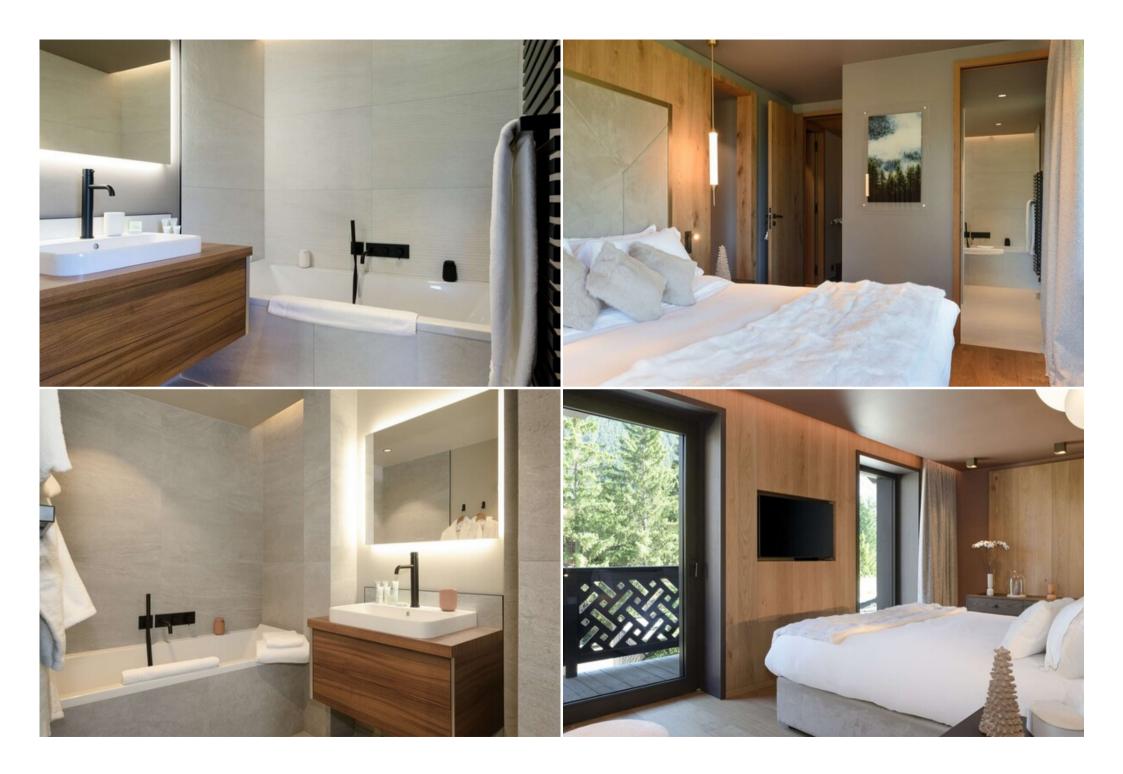

#### Level 0:

- 1 double or twin room, (2 beds 90 x 200) en-suite bathroom with shower and bath, separate toilet, mountain view.
- 1 double room, (bed 160 x 200) with en-suite shower room and toilet, slopes view
- 1 double or twin room, (2 beds 90 x 200) with en-suite shower and toilet, mountain view
- 1 double or twin room, (2 beds 90 x 200) with en-suite shower and bath, separate toilet, mountain view.
- Ski room with storage, boot dryer and direct access to the slopes.

#### Level 1:

- 1 double or twin room, (2 beds 90 x 200), en-suite bathroom with shower and toilet, mountain view
- 1 double room with en-suite shower room and separate toilet, mountain view
- 1 double or twin room (2 beds 90 x 200), with en-suite bathroom with shower and bath, separate toilet, mountain view
- Separate toilet.