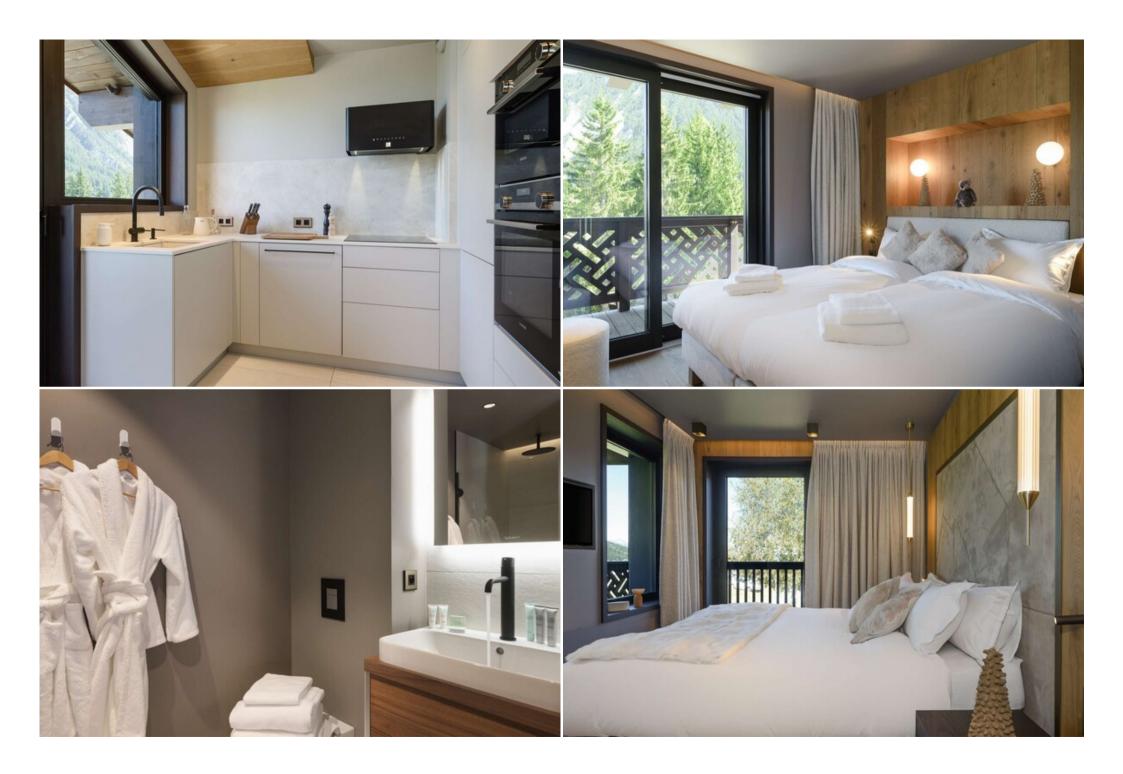

#### Level 0:

- 1 double or twin room, (2 beds 90 x 200) en-suite bathroom with shower and bath, separate toilet, mountain view.
- 1 double room, (bed 160 x 200) with en-suite shower room and toilet, slopes view
- 1 double or twin room, (2 beds 90 x 200) with en-suite shower and toilet, mountain view
- 1 double or twin room, (2 beds 90 x 200) with en-suite shower and bath, separate toilet, mountain view.
- Ski room with storage, boot dryer and direct access to the slopes.

#### Level 1:

- 1 double or twin room, (2 beds 90 x 200), en-suite bathroom with shower and toilet, mountain view
- 1 double room with en-suite shower room and separate toilet, mountain view
- 1 double or twin room (2 beds 90 x 200), with en-suite bathroom with shower and bath, separate toilet, mountain view
- Separate toilet.

#### Level 2:

- Large sunny living room, dining room, lounge with fireplace and TV, large balcony with view on the slopes, outside table, south west facing.
- Bar with kitchenette.
- Fully equipped closed kitchen: induction hob, 2 ovens, Nespresso machine.