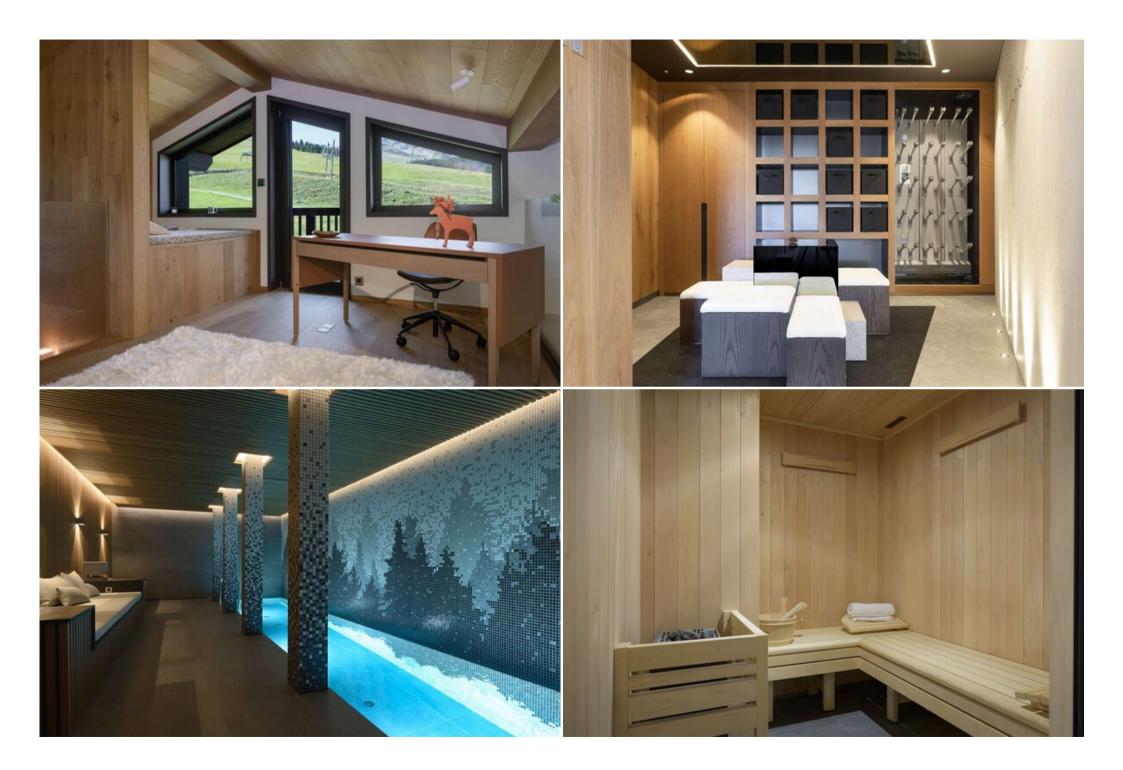

# Level 3 (mezzanine):

- Reading area
- Office area
- Sofa and minibar

## Level -1:

- Beautiful SPA with swimming pool, sauna, hammam and massage room,
- Entrance hall,
- Staff room: 1 single bed (90x190) with shower room, toilet and equipped kitchen. TV,
- Independent WC,
- Sports room,
- Garage.