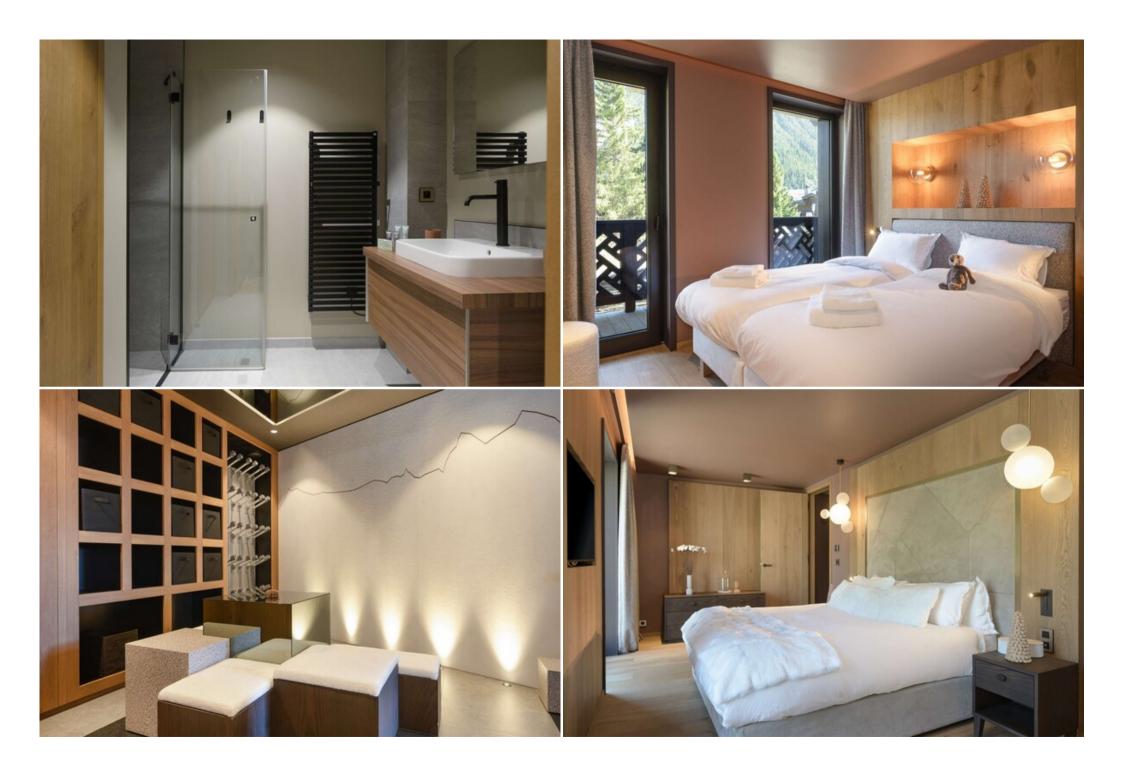

#### Level 0:

- 1 double or twin room, (2 beds 90 x 200) en-suite bathroom with shower and bath, separate toilet, mountain view.
- 1 double room, (bed 160 x 200) with en-suite shower room and toilet, slopes view
- 1 double or twin room, (2 beds 90 x 200) with en-suite shower and toilet, mountain view
- 1 double or twin room, (2 beds 90 x 200) with en-suite shower and bath, separate toilet, mountain view.
- Ski room with storage, boot dryer and direct access to the slopes.

#### Level 1:

- 1 double or twin room, (2 beds 90 x 200), en-suite bathroom with shower and toilet, mountain view
- 1 double room with en-suite shower room and separate toilet, mountain view
- 1 double or twin room (2 beds 90 x 200), with en-suite bathroom with shower and bath, separate toilet, mountain view
- Separate toilet.