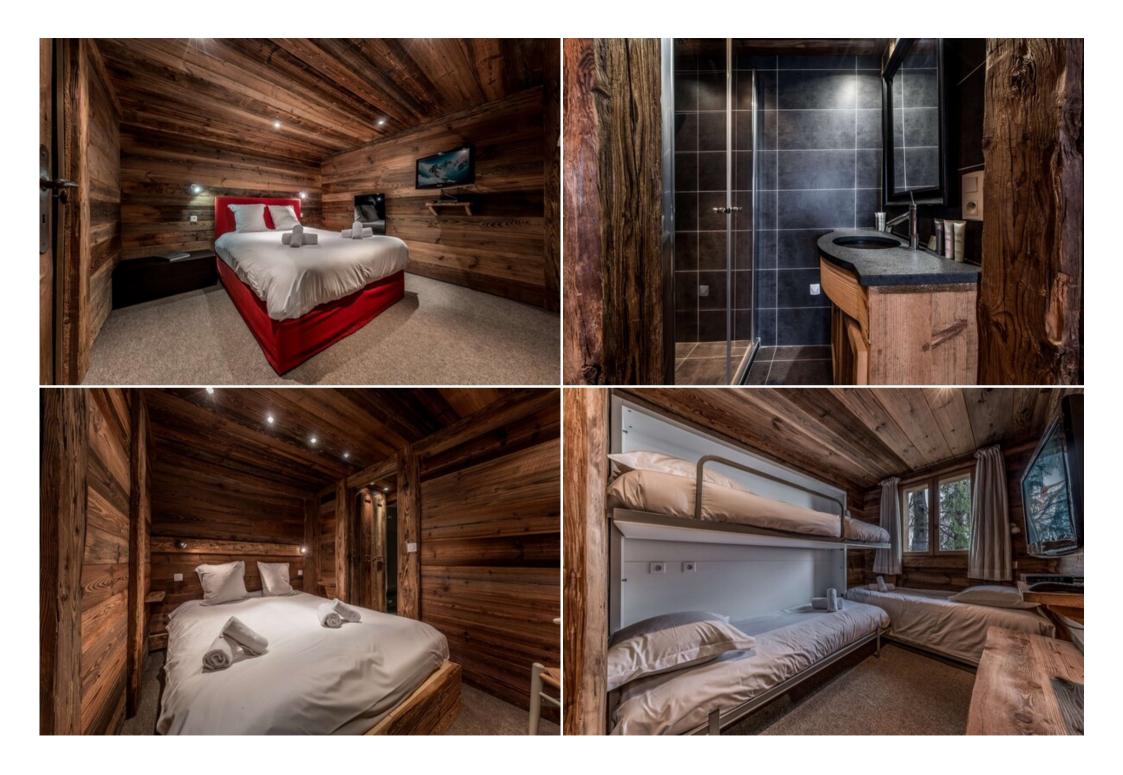

#### Floor 0:

- An entrance with storage space
- A bedroom with 3 single beds 80x190, television and shower room
- A double room with a 180x190 bed, television and shower room

- A separate toilet

## Floor -1:

- One double bedroom (blind) with a bed 160x190, television and bathroom (bathtub mode only)
- A double room (blind) with a bed 160x190.
- A hammam
- A separate toilet.