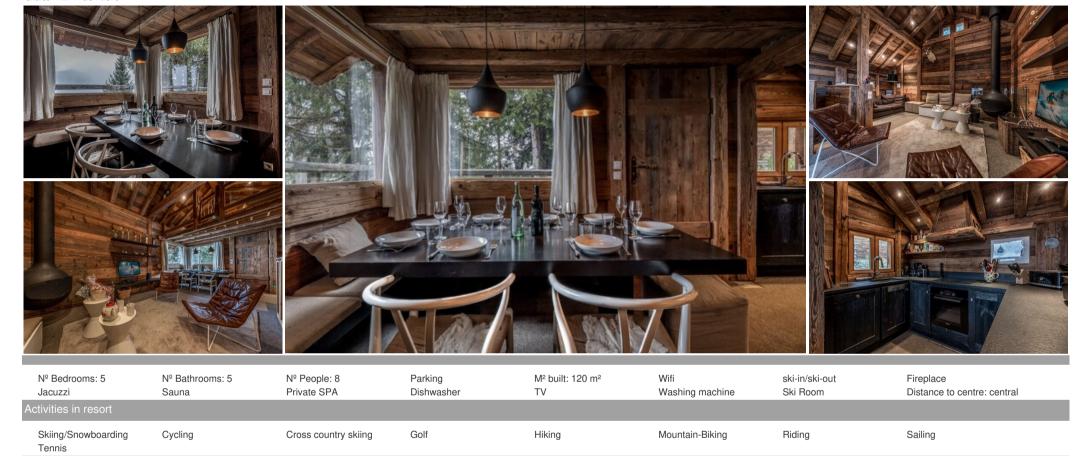

# Chalet for rent 120m<sup>2</sup> - Courchevel 1850 - 8 people

France, Courchevel, Courchevel 1850, Cospillot

chalet - REF: TGS-A2878

### Chalet for rent 120m<sup>2</sup> - Courchevel 1850 - 8 people - close to the slopes in Cospillot

This small mountain chalet is located in a privileged hamlet of Courchevel 1850 at the foot of the Cospillot piste: a unique charm at the foot of the fir trees!

# It is composed of:

#### Floor 1:

- A living room with fireplace (small nets of kindling 12€ and nets of firewood 18€), television, dining area and balcony
- A fully equipped American kitchen

#### Floor 0:

- An entrance with storage space
- A bedroom with 3 single beds 80x190, television and shower room
- A double room with a 180x190 bed, television and shower room

- A separate toilet

## Floor -1:

- One double bedroom (blind) with a bed 160x190, television and bathroom (bathtub mode only)
- A double room (blind) with a bed 160x190.
- A hammam
- A separate toilet.

## Other:

Free Wifi

No smoking

In your rental: linen (sheets and towels), beds made on arrival, welcome kit and end of stay cleaning.

Optional services may be available on request (extra cleaning, change of linen in the middle of your stay, chef etc.)