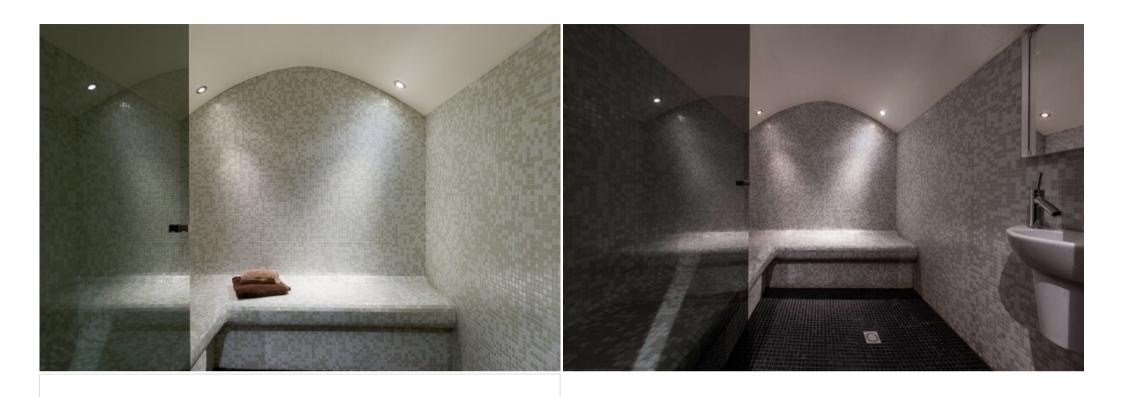

## Floor -1:

- One double bedroom (blind) with a bed 160x190, television and bathroom (bathtub mode only)
- A double room (blind) with a bed 160x190.
- A hammam
- A separate toilet.