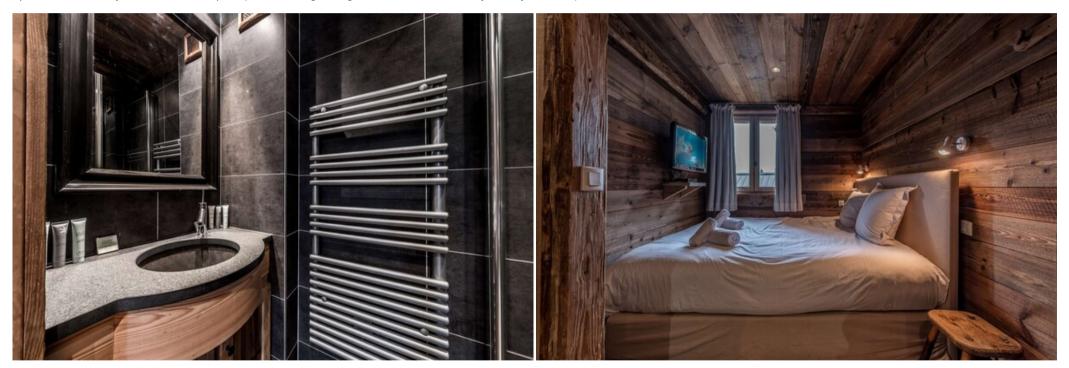

#### Floor 0:

- An entrance with storage space
- A bedroom with 3 single beds 80x190, television and shower room
- A double room with a 180x190 bed, television and shower room

- A separate toilet

## Floor -1:

- One double bedroom (blind) with a bed 160x190, television and bathroom (bathtub mode only)
- A double room (blind) with a bed 160x190.
- A hammam
- A separate toilet.