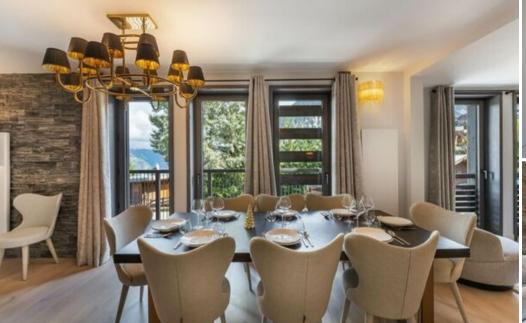

## Chalet for rent in Courchevel 1550 Village with 150 sqm and 4 bedrooms

Magnificent Chalet, located in Courchevel Village. In the Chalet you will appreciate the magnificent living room and its magnificent view on the massifs and its central fireplace.

The Chalet is decorated in a modern and warm style, you will enjoy the Sauna.

Ideal for families and friends. Close to the slopes and the centre of Courchevel village

Take a step up with our Elevate Collection: a selection of upscale apartments and chalets that strike a balance between elegance and harmony. Whether they reveal a contemporary or mountain style, you'll appreciate their personal and sophisticated ambiance.